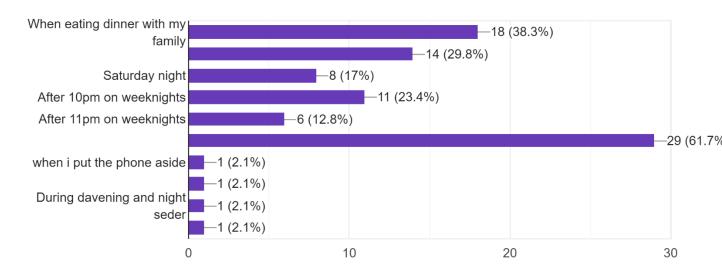

#### **Work- Life Balance Survey**

What time do you leave the office on the average weeknight?

47 responses



How many hours do you work on an average Sunday (including school programs, answering emails and phone calls)?

47 responses



#### At what times do you NOT respond to phone calls and emails?

47 responses



## Please share any helpful software or apps you which use daily for texts or emails in your personal or professional life.15 responses

| mighty text                                                                                                                                                                     |
|---------------------------------------------------------------------------------------------------------------------------------------------------------------------------------|
| Boomerang for Gmail                                                                                                                                                             |
| Nudgemail