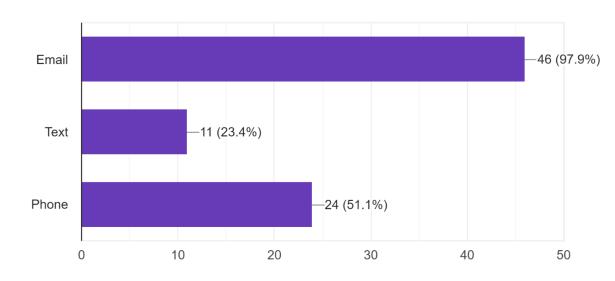

### How do you request that staff and parents be in touch with you?

47 responses