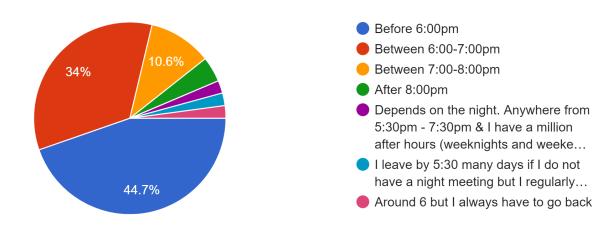

#### **Work- Life Balance Survey**

What time do you leave the office on the average weeknight?

47 responses

How many hours do you work on an average Sunday (including school programs, answering emails and phone calls)?