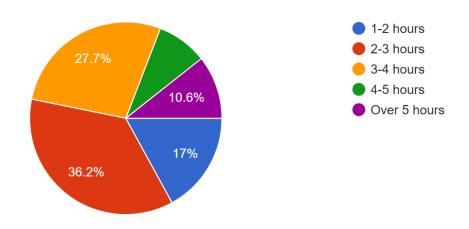

# Approximately how much time do you spend at your desk at work answering emails?

47 responses