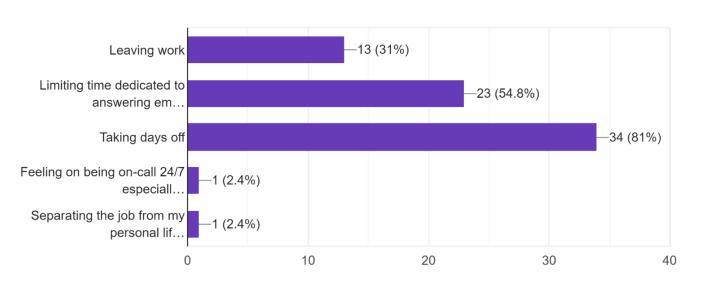

### Which of the following do you truly struggle with in terms of work/life balance?

42 responses