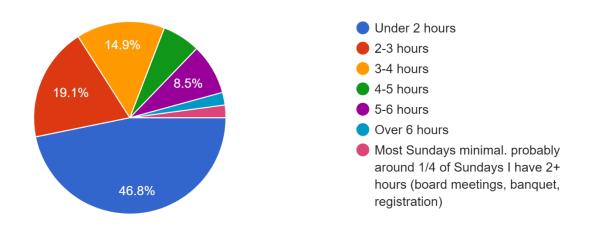

#### **Work- Life Balance Survey**

What time do you leave the office on the average weeknight?

47 responses

How many hours do you work on an average Sunday (including school programs, answering emails and phone calls)?