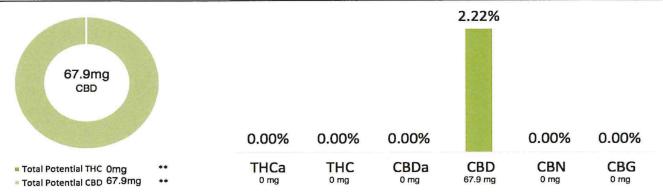

This is the CBD profile for two Heavenly-Candy Sourfuls. It shows there are 67.9 mg CBD in two Sourfuls which is about 34 mg CBD per Sourful. In a pack of 7, there is an average of 238 mg CBD.

## **CANNABINOID** PROFILE

\*\* Total Potential THC/CBD is calculated using the following formulas to take into account the loss of a carboxyl group during decarboxylation step. Total THC = THC + (THCa \*(0.877)) and Total CBD = CBD + (CBDa \*(0.877))

% = % (w/w) = Percent (Weight of Analyte / Weight of Product)