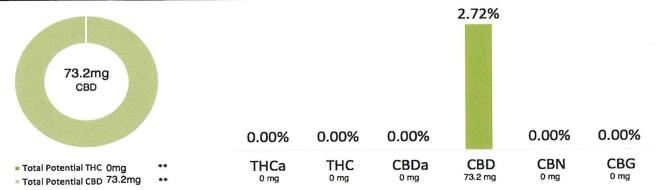

This is the CBD profile for two Heavenly-Candy Swedish Fish. It shows there are 73.2 mg CBD in two Swedish Fish which is about 36.6 mg CBD per Swedish Fish. In a pack of 10, there is an average of 366 mg CBD.

## CANNABINOID PROFILE

•• Total Potential THC/CBD is calculated using the following formulas to take into account the loss of a carboxyl group during decarboxylation step. Total THC = THC + (THCa \*(0.877)) and Total CBD = CBD + (CBDa \*(0.877))

% = % (w/w) = Percent (Weight of Analyte / Weight of Product)