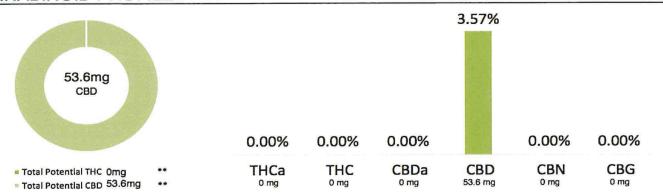

This is the CBD profile for two Heavenly-Candy Jellies. It shows there are 53.6 mg CBD in two Jellies which is about 26.8 mg CBD per Jelly. In a pack of 10, there is an average of 268 mg CBD.

## **CANNABINOID PROFILE**

<sup>\*\*</sup> Total Potential THC/CBD is calculated using the following formulas to take into account the loss of a carboxyl group during decarboxylation step. Total THC = THC + (THCa \*(0.877)) and Total CBD = CBD + (CBDa \*(0.877)) % = % (w/w) = Percent (Weight of Analyte / Weight of Product)