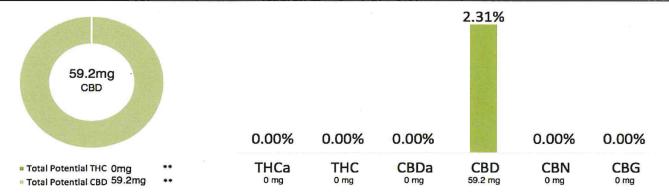

This is the CBD profile for two Heavenly-Candy Gummy Bears. It shows there are 59.2 mg CBD in two Gummy Bears which is about 30 mg CBD per Gummy Bear. In a pack of 10, there is an average of 300 mg CBD.