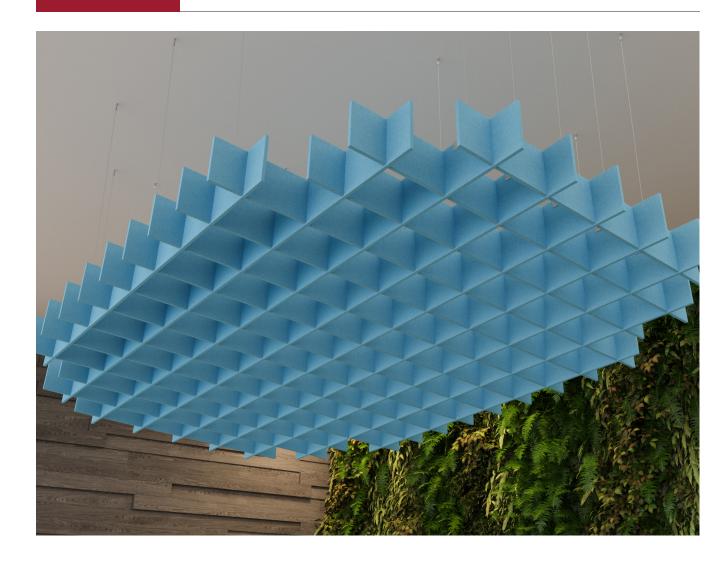

# **OPEN CELL**

#### **KEY FEATURES**

- Pre-assembled ready to install
- No drilling or field cutting required
- Lightweight easy to handle
- High acoustical performance up to 1.12 Sabin/sf
- Custom-designed shapes and sizes
- 18 standard colors

- Bracket colors available in black, white and natural
- Easy plenum access
- Interior application
- 100% recyclable and 60% recycled content
- Class A Fire Rated per ASTM E84
- GREENGUARD Gold certified