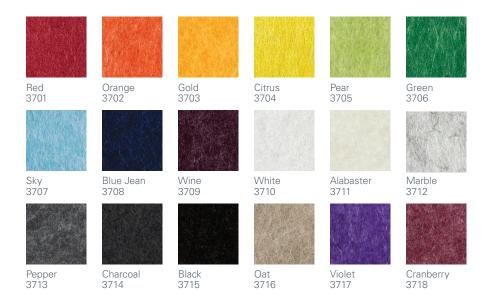

# **STANDARD COLORS**

To request samples, contact us at 800.366.4327. See website for the most up to date information. Colors are for illustration purposes only, sample color and texture may vary. Bracket colors available in black, white and natural.

#### **KEY FEATURES**

- Pre-assembled ready to install
- No drilling or field cutting required
- Lightweight easy to handle
- High acoustical performance up to 1.12 Sabin/sf
- Custom-designed shapes and sizes
- 18 standard colors