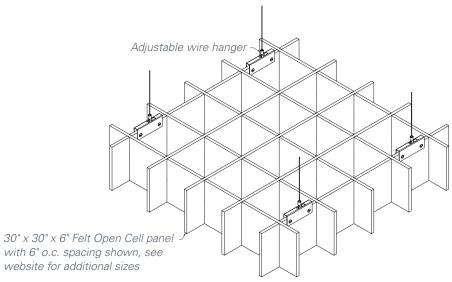

## **TYPICAL ISOMETRICS**

#### **CONFIGURATION SUGGESTIONS**

Additional configurations are available. Contact your local sales rep to create your own unique design.

Straight

Undulating

#### Open Cell

Height\*: 6" up to 24" Length: 1' up to 8' (nominal) Thickness: 3/8" (nominal)

(\*additional heights available; Open Cell spacing varies according to height – contact local sales rep)