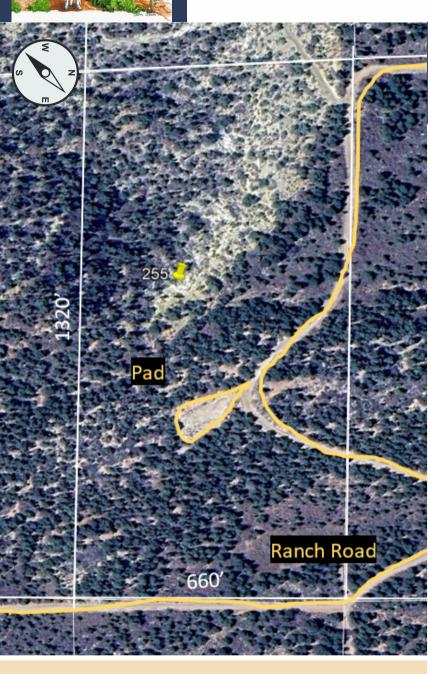

## DEER SPRINGS RANCH OWN YOUR PIECE OF THE RANCH

- Location
  - 37° 22' 33.41" N
  - 112° 18' 01.93" W
- 20 acres
- Elevation
  - 7300-7500 ft

- Driveway & pad
- Tree cover
- West Slide Canyon
- Easy road Access on two sides
- Hillside with flat areas

# Lot 255