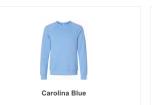

Unisex Sponge Fleece Raglan Sleeve Crewneck Sweatshirt Available in over 40 colors.

Ask about Bella Canvas Hoodies, Cropped, Youth and Other options!