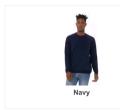

Unisex Sponge Fleece Raglan Sleeve Crewneck Sweatshirt Available in over 40 colors.

Ask about Bella Canvas Hoodies, Cropped, Youth and Other options!