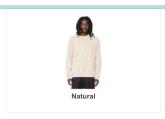

Unisex Sponge Fleece Raglan Sleeve Crewneck Sweatshirt Available in over 40 colors.

Ask about Bella Canvas Hoodies, Cropped, Youth and Other options!