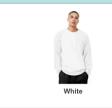

Unisex Sponge Fleece Raglan Sleeve Crewneck Sweatshirt Available in over 40 colors.

Ask about Bella Canvas Hoodies, Cropped, Youth and Other options!