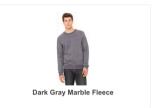

## **Features**

- Solid colors are: 7 oz., 52% airlume combed and ringspun cotton, 48% polyester
- Grey Acid Fleece is 8 oz.
- Triblend Colors are 8.2 oz., 50% polyester, 37.5% airlume combed and ringspun cotton, 12.5% rayon
- Marble fleece colors are 6.5 oz., 85% airlume combed and ringspun cotton, 15% polyester
- Black Heather is 85% Airlume combed and ring-spun cotton, 15% polyester fleece
- Heather Athletic is 90% Airlume combed and ring-spun cotton, 10% polyester fleece
- Pre-laundered sponge fleece
- Acid Wash Disclaimer due to the specialized washing process, each acid wash garment is unique
- 1x1 ribbed cuffs and waistband
- Side-seamed
- Retail fit
- Pre-shrunk