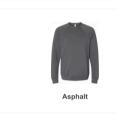

Unisex Sponge Fleece Raglan Sleeve Crewneck Sweatshirt Available in over 40 colors.

Ask about Bella Canvas Hoodies, Cropped, Youth and Other options!