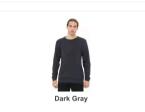

## **Features**

- Solid colors are: 7 oz., 52% airlume combed and ringspun cotton, 48% polyester
- Grey Acid Fleece is 8 oz.
- Triblend Colors are 8.2 oz., 50% polyester, 37.5% airlume combed and ringspun cotton, 12.5% rayon
- Marble fleece colors are 6.5 oz., 85% airlume combed and ringspun cotton, 15% polyester
- Black Heather is 85% Airlume combed and ring-spun cotton, 15% polyester fleece
- Heather Athletic is 90% Airlume combed and ring-spun cotton, 10% polyester fleece
- Pre-laundered sponge fleece
- Acid Wash Disclaimer due to the specialized washing process, each acid wash garment is unique
- 1x1 ribbed cuffs and waistband
- Side-seamed
- Retail fit
- Pre-shrunk