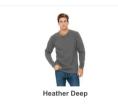

## **Features**

- Solid colors are: 7 oz., 52% airlume combed and ringspun cotton, 48% polyester
- Grey Acid Fleece is 8 oz.
- Triblend Colors are 8.2 oz., 50% polyester, 37.5% airlume combed and ringspun cotton, 12.5% rayon
- Marble fleece colors are 6.5 oz., 85% airlume combed and ringspun cotton, 15% polyester
- Black Heather is 85% Airlume combed and ring-spun cotton, 15% polyester fleece
- Heather Athletic is 90% Airlume combed and ring-spun cotton, 10% polyester fleece
- Pre-laundered sponge fleece
- Acid Wash Disclaimer due to the specialized washing process, each acid wash garment is unique
- 1x1 ribbed cuffs and waistband
- Side-seamed
- Retail fit
- Pre-shrunk