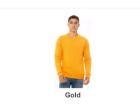

Unisex Sponge Fleece Raglan Sleeve Crewneck Sweatshirt Available in over 40 colors.

Ask about Bella Canvas Hoodies, Cropped, Youth and Other options!