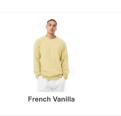

Unisex Sponge Fleece Raglan Sleeve Crewneck Sweatshirt Available in over 40 colors.

Ask about Bella Canvas Hoodies, Cropped, Youth and Other options!