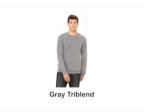

## **Features**

- Solid colors are: 7 oz., 52% airlume combed and ringspun cotton, 48% polyester
- Grey Acid Fleece is 8 oz.
- Triblend Colors are 8.2 oz., 50% polyester, 37.5% airlume combed and ringspun cotton, 12.5% rayon
- Marble fleece colors are 6.5 oz., 85% airlume combed and ringspun cotton, 15% polyester
- Black Heather is 85% Airlume combed and ring-spun cotton, 15% polyester fleece
- Heather Athletic is 90% Airlume combed and ring-spun cotton, 10% polyester fleece
- Pre-laundered sponge fleece
- Acid Wash Disclaimer due to the specialized washing process, each acid wash garment is unique
- 1x1 ribbed cuffs and waistband
- Side-seamed
- Retail fit
- Pre-shrunk