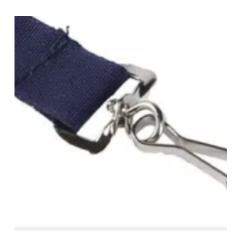

## Hook Styles Mentioned In Quote

Swivel Hook

Other hook options available, prices will vary on the following options:

- Ring
- Carabiner
- Lobster Claw
- Bulldog Clip
- Canteen Clip
- Plastic J Clip

ROUND STRESSBALL #SBR1