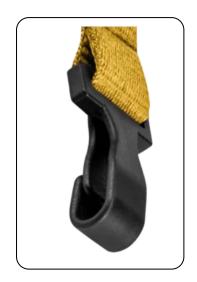

## **TUBULAR LANYARD**

**AVAILABLE IN 20 COLORS** 

Imprinted on one side with single color, personalized wording.

36", 5/8" wide standard No breakaway. Black Plastic Hook. No Rush shipping

2500 Count \$2,5558.75

## Hook Styles Mentioned In Quote

Swivel Hook

Other hook options available, prices will vary on the following options:

- Ring
- Carabiner
- Lobster Claw
- Bulldog Clip
- Canteen Clip
- Plastic J Clip

ROUND STRESSBALL #SBR1