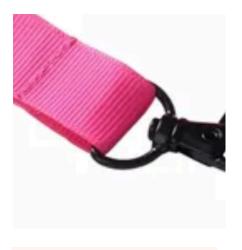

## **TUBULAR LANYARD**

**AVAILABLE IN 20 COLORS** 

Imprinted on one side with single color, personalized wording.

36", 5/8" wide standard No breakaway. Black Plastic Hook. No Rush shipping

2500 Count \$2,5558.75

## Hook Styles Mentioned In Quote

Swivel Hook

Other hook options available, prices will vary on the following options:

- Ring
- Carabiner
- Lobster Claw
- Bulldog Clip
- Canteen Clip
- Plastic J Clip

ROUND STRESSBALL #SBR1