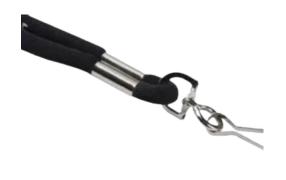

## Hook Styles Mentioned In Quote

Swivel Hook

Other hook options available, prices will vary on the following options:

- Ring
- Carabiner
- Lobster Claw
- Bulldog Clip
- Canteen Clip
- Plastic J Clip

ROUND STRESSBALL #SBR1