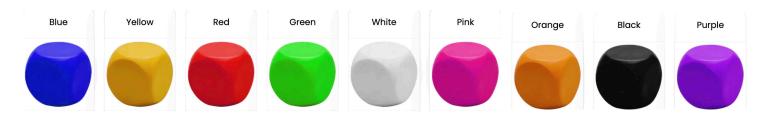

d)
- Various Lengths Available Quoted at the standard 36" length and more.

Each add-on increases the total cost.

Cost will vary per add-on, but averages \$250 - 375 extra per total order of 2500 pieces.

Rush Charges May Be Available with \$60-98 fees. Prices have been quoted with no shipping fee, thus turn around is approximately 3 - 4 weeks.

Ask your designer for details on specific requests, add-ons, etc.

## Hook Styles Mentioned In Quote







Swivel Hook

Other hook options available, prices will vary on the following options:

- Ring
- Carabiner
- Lobster Claw
- Bulldog Clip
- Canteen Clip
- Plastic J Clip







ROUND STRESSBALL #SBR1

2500 \$2,443.75 Single color imprint



SQUARE CORNERS STRESSBALL #SBR2

2500 \$2,702.50 Single color imprint

# Available Colors: Both Styles





## LOOKING FOR SOMETHING SPECIFIC?

THINK OF US FOR ALL YOUR SIGNS, BANNERS & CUSTOM GARMENT NEEDS ...OUR SPEACIALTIES!



# **Custom Garments, Specialty Gifts, Marketing & Promotional Items**



(x) theSugarMapleMarket@gmail.com

ттры/ mymarketorders.shop

нттрs:// mymarketorders.store

@thesugarmaplemarket