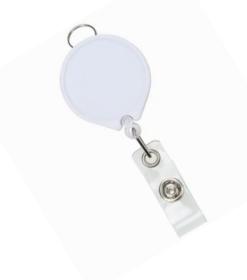

# **Epoxy Key Chains**



#### **EPOXY KEYCHAIN #KEY1**

- Choose One Shape: Square, Round, Rectangle
- Individually Wrapped
- Free delivery in approximately 3 4 weeks
- Rush delivery fees available

With Standard Epoxy Coating: 2500 / \$2,357.50 With Premium Epoxy Coating: 2500 / \$2,961.25

# Plastic Clasp Reel Key Chains



#### FPOXY KFYCHAIN #KFY2

2500 / \$4,772.50

- Available in Black, Red, White or Blue
- Individually Wrapped
- Free delivery in approximately 3 4 weeks
- Rush delivery fees available

## **Epoxy Clasp Reel Key Chain**



#### **EPOXY KEYCHAIN #KEY3**

2500 / \$4,830

- Available in 7 colors; shown below
- Individually Wrapped
- Free delivery in approximately 3 4 weeks
- Rush delivery fees available



















LANYARD STD # SM1

# STANDARD LANYARD

**AVAILABLE IN 8 COLORS** 

# Imprinted on one side with no logo and single color wording only.

36", 3/4" wide standard No breakaway, Silver Swivel Hook. No Rush shipping (approx 3 - 4 weeks).

2500 Count \$ 2,271.25



**Fabric** 



LANYARD GGSTD #SM2

# GROSGRAIN LANYARD

**AVAILABLE IN 20 COLORS** 

Imprinted on one side with logo