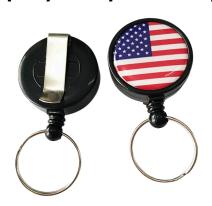

## **Epoxy Clasp Reel Key Chain**

#### **EPOXY KEYCHAIN #KEY3**

2500 / \$4,830

- Available in 7 colors; shown below
- Individually Wrapped
- Free delivery in approximately 3 4 weeks
- Rush delivery fees available

LANYARD STD # SM1