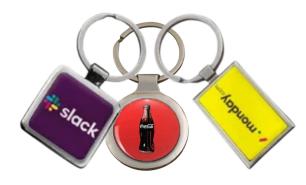

# **Epoxy Key Chains**

#### **EPOXY KEYCHAIN #KEY1**

- Choose One Shape: Square, Round, Rectangle
- Individually Wrapped
- Free delivery in approximately 3 4 weeks
- Rush delivery fees available

With Standard Epoxy Coating: 2500 / \$2,357.50 With Premium Epoxy Coating: 2500 / \$2,961.25

#### FPOXY KFYCHAIN #KFY2

2500 / \$4,772.50

- Available in Black, Red, White or Blue
- Individually Wrapped
- Free delivery in approximately 3 4 weeks
- Rush delivery fees available

#### **EPOXY KEYCHAIN #KEY3**

2500 / \$4,830

- Available in 7 colors; shown below
- Individually Wrapped
- Free delivery in approximately 3 4 weeks
- Rush delivery fees available

LANYARD STD # SM1