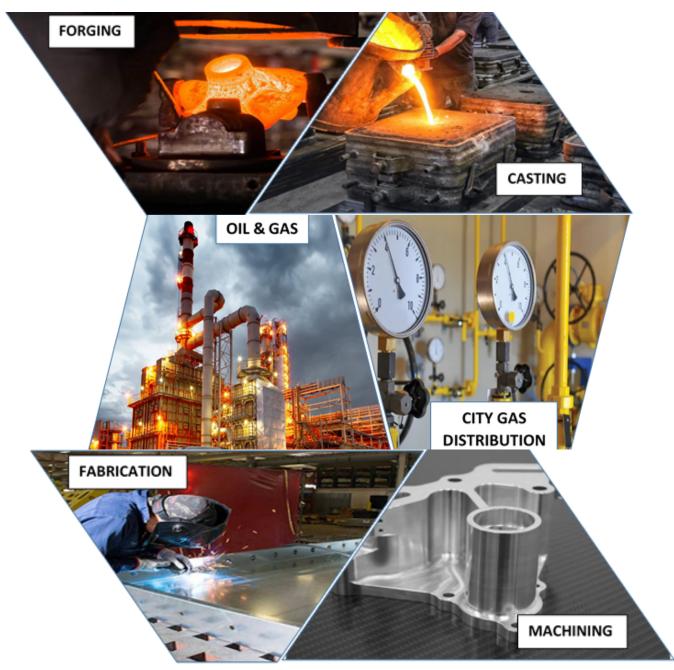

#### SHEET METAL, FRP, PLASTIC & many more...

We have experienced team who are well aware about the international standards and industries requirements. As well as we have qualified inspection engineers to perform the inspection of special process. Welding Inspectors - AWS Certified welding inspector / IWE NDT Level II qualified and ISO 9712 certified personals.

We are ready to cater in various industries :-Railways, Automotive, Renewable Energy, Oil & Gas, Paper & Pulp, Mining etc....