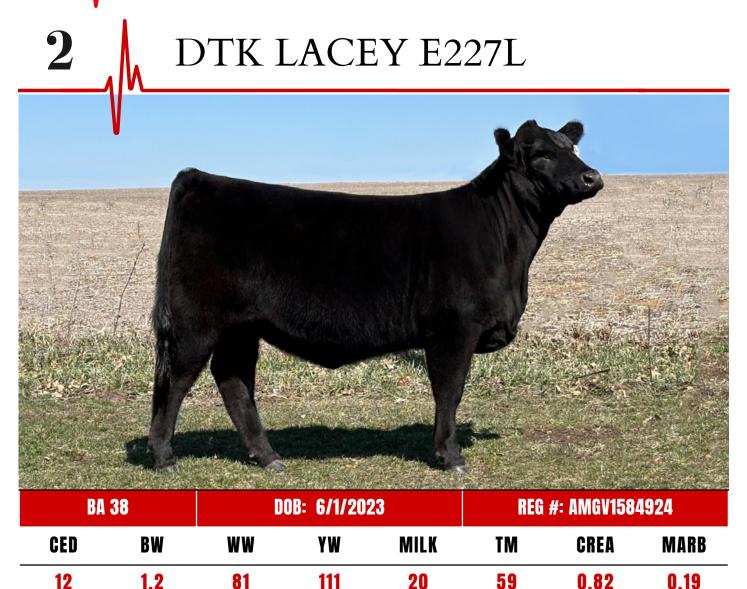

## **PVF INSIGHT 0129** SIRE: PVF BLACKLIST 7077 **PVF BLACKBIRD 3070**

EGL LIFELINE BIOI **DTKF 227E** DAM: DTKF BETTY'S BET 127Z

0.82

0.19

**ONLINE SALES** 

Sharp fronted June heifer loaded with style, structure, excellent rib shape and a beautiful outline that gets out and goes on a sound base. I have used Blacklist for a few years and they always rise to the top of the pen. Lacey patterns out beautifully and possesses that look that catches your attention. She comes from my "27" family that always produces keepers over and over.

AT LEAST \$1500 IN CASH AWARDS FOR THE 2024 FUTURITY SHOW

81

Tom Posusta (319)404-7092 **Doreen Morris** (319)215-7832

| BA  | 72  | D  | 0 <b>B: 9/8/20</b> % | 23   | REG | #: AMGV159 | 4852 |
|-----|-----|----|----------------------|------|-----|------------|------|
| CED | BW  | WW | YW                   | MILK | TM  | CREA       | MARB |
| 11  | 1.3 | 68 | 106                  | 26   | 60  | 0.27       | 0.20 |