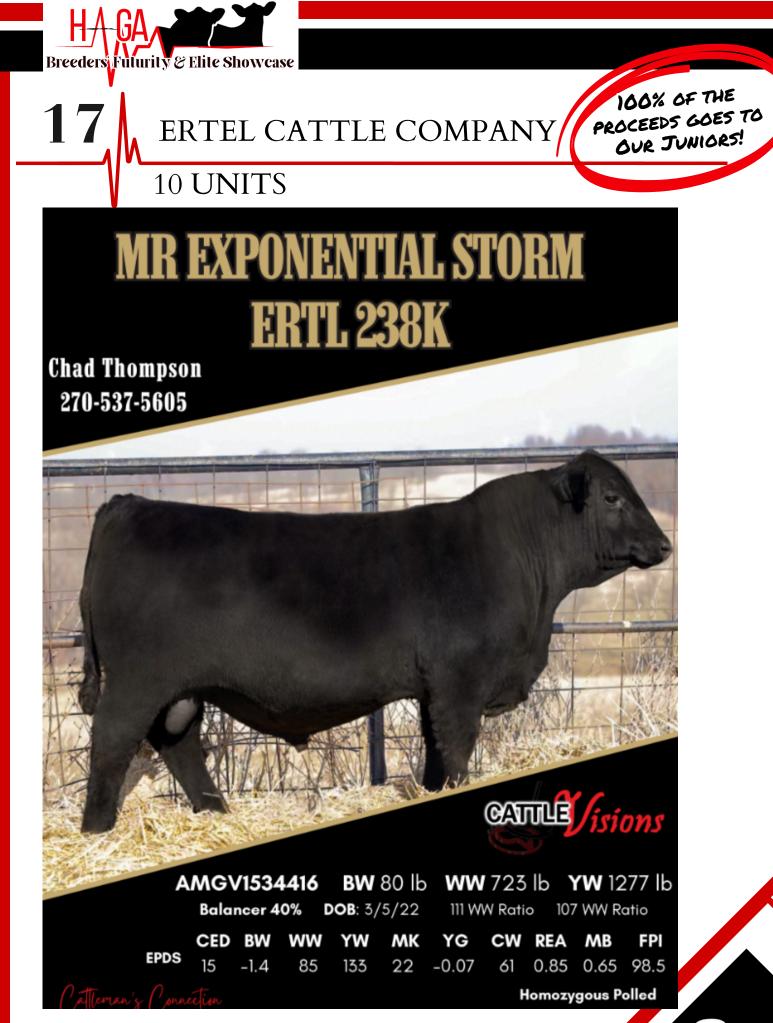

# BNC REPLAY K241 93.8% GV \_\_\_\_\_ AMGV1543442

JOB DANELL TD CHICO LOCO 28Y SIRE: EGL ENCORE E7166 GRU MS ASTRO 298Z WOAK REVOLUTION 08T DAM: BNC MISS HOJER C5342 FMH 2020 RUBY 0596WI ET

When we saw Replay, we knew he was getting on the trailer and coming home with us. It's pretty impressive for a purebred to put this much mass and dimension together in such an attractive way while still being built right, backed by a great EPD spread, and hailing from prolific genetics on the top and bottom side.

| J |           | CED | BW   | WW                                                       | YW    | MILK   | TM      | CREA | MARB |  |  |  |  |
|---|-----------|-----|------|----------------------------------------------------------|-------|--------|---------|------|------|--|--|--|--|
|   |           | 12  | -0.2 | 67                                                       | 100   | 20     | 54      | 0.59 | 0.32 |  |  |  |  |
| : | · · · · · | ••• |      |                                                          |       |        |         |      |      |  |  |  |  |
|   |           |     |      | HOJER CATTLE COMPANY                                     |       |        |         |      |      |  |  |  |  |
|   |           |     |      |                                                          |       |        |         |      |      |  |  |  |  |
|   | ••••      |     | Ch   | ristian                                                  | Hoier | (605)8 | 60 - 86 | 35   |      |  |  |  |  |
|   |           |     |      | HOJER CATTLE COMPANY<br>Christian Hojer (605) 860 - 8635 |       |        |         |      |      |  |  |  |  |