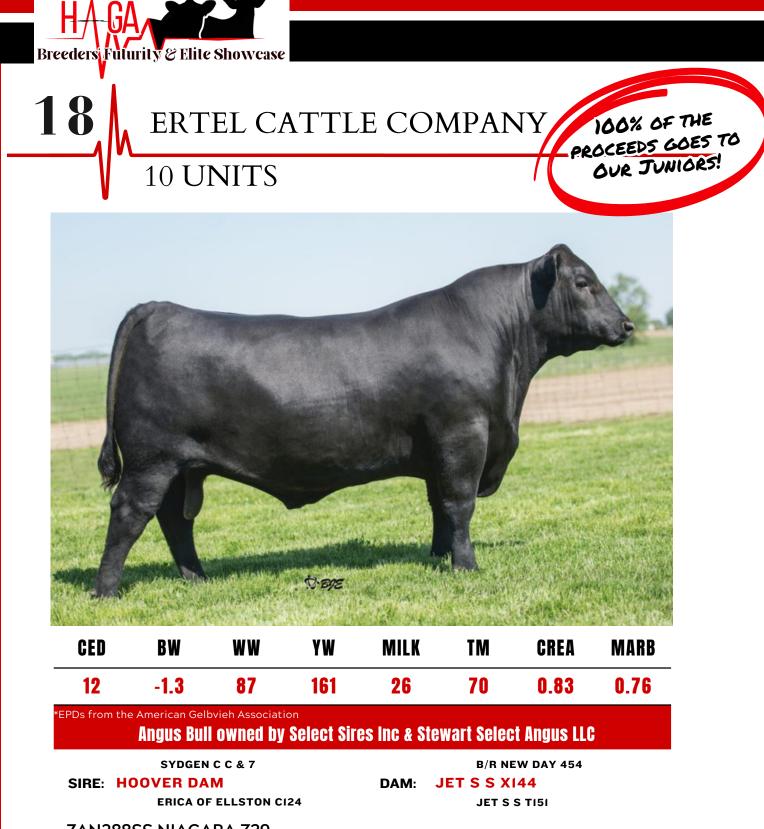

# **ERTEL CATTLE COMPANY Ginger Ertel**

(660)234-2654

- 7AN388SS NIAGARA Z29
- Established as a go-to sire for high performance sons and daughters.
- Daughters are big-bodied, wide-based and powerful with quality udders.
- NIAGARA's list of sale toppers continues to grow they're in demand!
- One of only two proven bulls providing his blend of yearling growth and muscle.

**ONLINE SALES** 

• Move your cow herd to a higher level of performance with one of the best, NIAGARA.