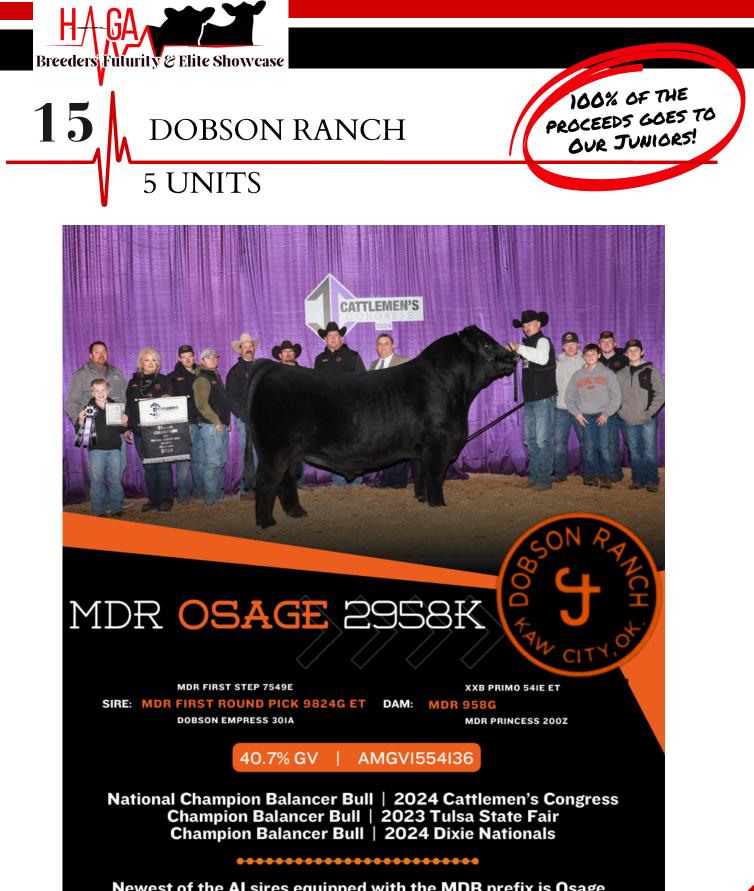

**ONLINE SALES** 

(660)707-3071 JUSTINSWINDLER@HOTMAIL.COM

YW

Newest of the AI sires equipped with the MDR prefix is Osage. He checks about every box on the page, has the resume to back it up, while still being top 5% YW, 15% WW, top 20% REA & MARB.