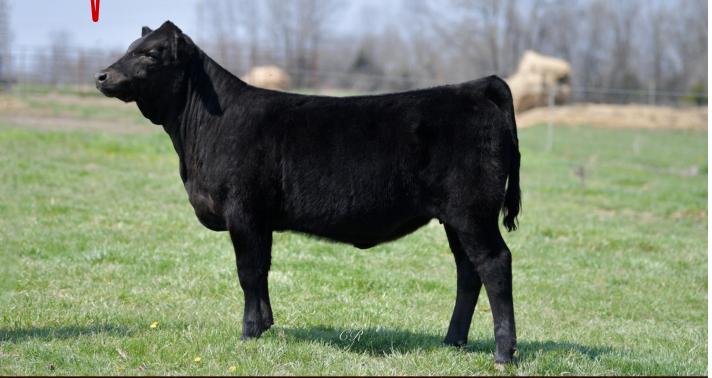

#### GGGE 3G ZIP LINE 266Z SIRE: GGGE 3G GRAND ENTRY 933G GGGE 3G COWGIRL CARLA 547C

#### ADS GODFATHER 575C DAM: OMS S & S GODFATHER 805F MMGG MS MAVERICK 35B ET

Ms Emma 395L has been a favorite at our farm since she was born. She is structurally correct, deep bodied, and big ribbed. Emma has a strong EPD profile with WW and YW in the top 25 percent. Her sire, Grand Entry, was the 2020 People's Choice Balancer Bull Futurity Runner Up. Her dam is an outstanding Godfather daughter that traces maternally to the great EGL P016 donor. Ms Emma is green broke and has potential to be a front pasture female and possibly a donor. Don't miss out on this outstanding genetic package.

AT LEAST \$1500 IN CASH AWARDS FOR THE 2024 FUTURITY SHOW

| BA  | 34   | DO | B: 3/24/20 | 23   |    | AMGV158419 | 4    |
|-----|------|----|------------|------|----|------------|------|
| CED | BW   | WW | YW         | MILK | TM | CREA       | MARB |
| 17  | -3.2 | 70 | 110        | 24   | 60 | 0.62       | 0.35 |