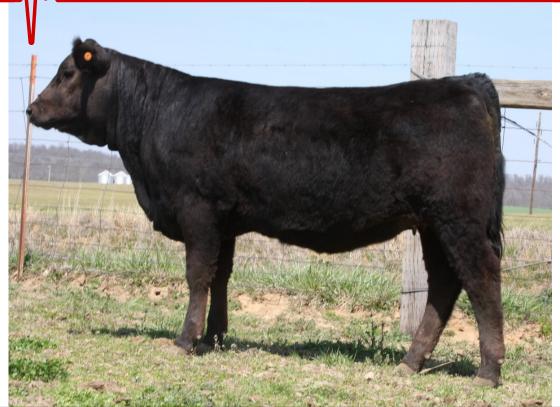

#### PLATTEMERE WEIGH UP K360 SIRE: STEVENSON TURNING POINT STEVENSON PRIDE II67X

SEPT COPPERFIELD ET CI6I DAM: DTKF BET'S GAMBLE DTKF BETTY'S BET 127Z

**ONLINE SALES** 

With a unique blend of soundness and maternal look while still maintaining stoutness Lola is a very elegant heifer with added base width and dimension and a sweetheart to work with. Out of Stevenson Turning Point and an excellent cow and cow family. Lola will be a great addition to your herd covering all the bases.