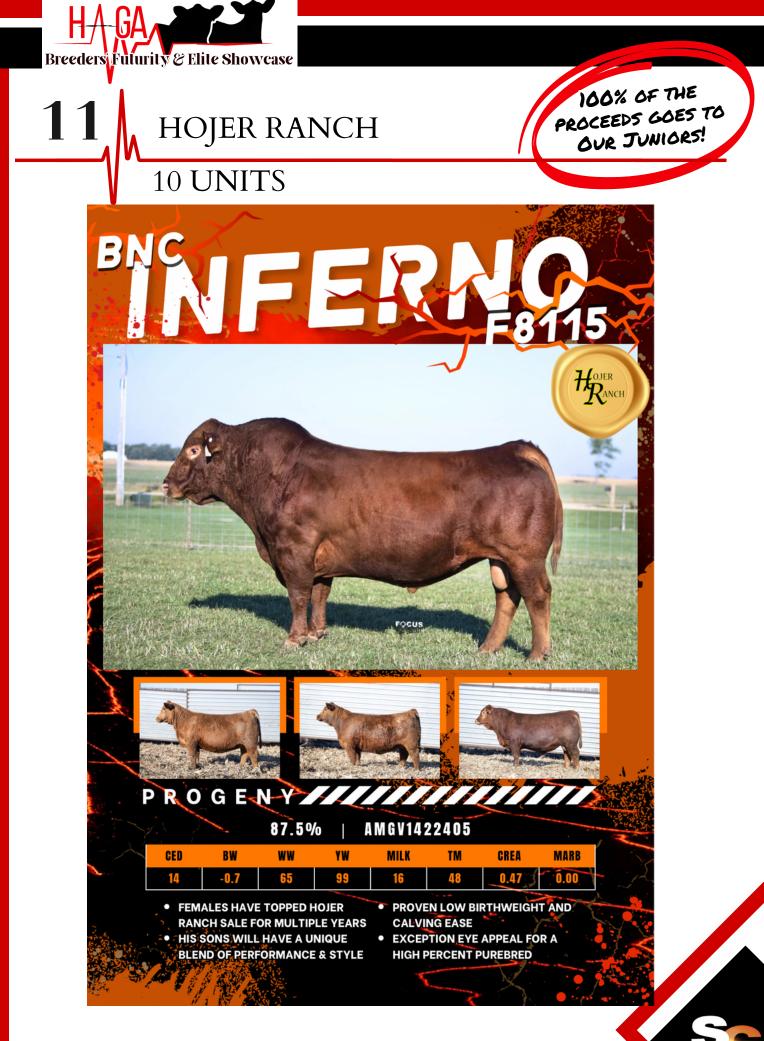

10 UNITS

13

# BNC REPLAY K241 93.8% GV \_\_\_\_\_ AMGV1543442

JOB DANELL TD CHICO LOCO 28Y SIRE: EGL ENCORE E7166 GRU MS ASTRO 298Z WOAK REVOLUTION 08T DAM: BNC MISS HOJER C5342 FMH 2020 RUBY 0596WI ET

When we saw Replay, we knew he was getting on the trailer and coming home with us. It's pretty impressive for a purebred to put this much mass and dimension together in such an attractive way while still being built right, backed by a great EPD spread, and hailing from prolific genetics on the top and bottom side.

| J |           | CED | BW   | WW                                                       | YW    | MILK   | TM      | CREA | MARB |  |  |  |  |
|---|-----------|-----|------|----------------------------------------------------------|-------|--------|---------|------|------|--|--|--|--|
|   |           | 12  | -0.2 | 67                                                       | 100   | 20     | 54      | 0.59 | 0.32 |  |  |  |  |
| : | · · · · · | ••• |      |                                                          |       |        |         |      |      |  |  |  |  |
|   |           |     |      | HOJER CATTLE COMPANY                                     |       |        |         |      |      |  |  |  |  |
|   |           |     |      |                                                          |       |        |         |      |      |  |  |  |  |
|   | ••••      |     | Ch   | ristian                                                  | Hoier | (605)8 | 60 - 86 | 35   |      |  |  |  |  |
|   |           |     |      | HOJER CATTLE COMPANY<br>Christian Hojer (605) 860 - 8635 |       |        |         |      |      |  |  |  |  |