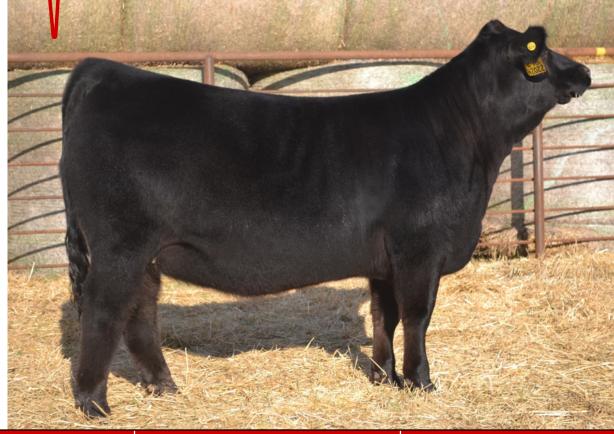

## **PVF INSIGHT 0129** SIRE: PVF BLACKLIST 7077 **PVF BLACKBIRD 3070**

EGL LIFELINE BIOI **DTKF 227E** DAM: DTKF BETTY'S BET 127Z

0.82

0.19

**ONLINE SALES** 

Sharp fronted June heifer loaded with style, structure, excellent rib shape and a beautiful outline that gets out and goes on a sound base. I have used Blacklist for a few years and they always rise to the top of the pen. Lacey patterns out beautifully and possesses that look that catches your attention. She comes from my "27" family that always produces keepers over and over.

AT LEAST \$1500 IN CASH AWARDS FOR THE 2024 FUTURITY SHOW

81

Tom Posusta (319)404-7092 **Doreen Morris** (319)215-7832

| BA  | 72  | D  | 0 <b>B: 9/8/20</b> % | 23   | REG | #: AMGV159 | 4852 |
|-----|-----|----|----------------------|------|-----|------------|------|
| CED | BW  | WW | YW                   | MILK | TM  | CREA       | MARB |
| 11  | 1.3 | 68 | 106                  | 26   | 60  | 0.27       | 0.20 |