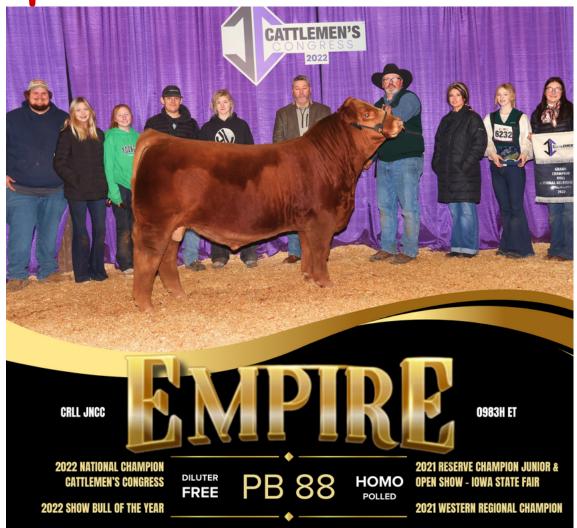

#### **JDPD ASTRO 407S** SIRE: CRLL JNCC EMPIRE 0983H ET **JNCC 764E** DAM: HIGH MS EMMA 9E100 ET

# NOWACK CATTLE COMPANY & CARROLL LAND & CATLLE

5 UNITS

Empire is out of the great Astro AI sire and our HIGH Ms Emma 9E100 donor. Empire is one of the most complete, fault free purebred bulls we have seen. When that much stoutness and power comes with a lot of look, presence and body that can still get out and go on excellent feet and legs - it's been easy to find ways to utilize him. His first calf crop produced the division 1 champion female at 2023 Jr National for ABCS Gelbvieh, High Selling heifer for Beastrom Ranch in Limited Run Sale and Reserve Division bull calf at Tulsa and NAILE. In 6 trips through the ring he has been Grand Champion 4 times and Reserve Grand Champion twice. His older maternal brothers, Butch & Sundance are the only bulls to have ever beaten him.

| [ | CED | BW   | ww     | YW   | MILK    | TM     | CREA | MARB |
|---|-----|------|--------|------|---------|--------|------|------|
|   | 12  | -0.7 | 63     | 104  | 24      | 55     | 0.11 | 0.08 |
|   |     | Jar  | ed Nov | wack | (573)28 | 80-463 | 3    |      |