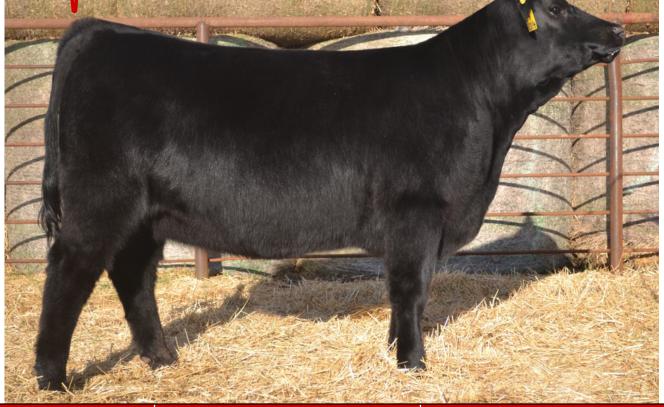

# BNC REPLAY K241 93.8% GV \_\_\_\_\_ AMGV1543442

JOB DANELL TD CHICO LOCO 28Y SIRE: EGL ENCORE E7166 GRU MS ASTRO 298Z WOAK REVOLUTION 08T DAM: BNC MISS HOJER C5342 FMH 2020 RUBY 0596WI ET

When we saw Replay, we knew he was getting on the trailer and coming home with us. It's pretty impressive for a purebred to put this much mass and dimension together in such an attractive way while still being built right, backed by a great EPD spread, and hailing from prolific genetics on the top and bottom side.

| J |           | CED | BW   | WW                                                       | YW    | MILK   | TM      | CREA | MARB |  |  |  |  |
|---|-----------|-----|------|----------------------------------------------------------|-------|--------|---------|------|------|--|--|--|--|
|   |           | 12  | -0.2 | 67                                                       | 100   | 20     | 54      | 0.59 | 0.32 |  |  |  |  |
| : | · · · · · | ••• |      |                                                          |       |        |         |      |      |  |  |  |  |
|   |           |     |      | HOJER CATTLE COMPANY                                     |       |        |         |      |      |  |  |  |  |
|   |           |     |      |                                                          |       |        |         |      |      |  |  |  |  |
|   | ••••      |     | Ch   | ristian                                                  | Hoier | (605)8 | 60 - 86 | 35   |      |  |  |  |  |
|   |           |     |      | HOJER CATTLE COMPANY<br>Christian Hojer (605) 860 - 8635 |       |        |         |      |      |  |  |  |  |