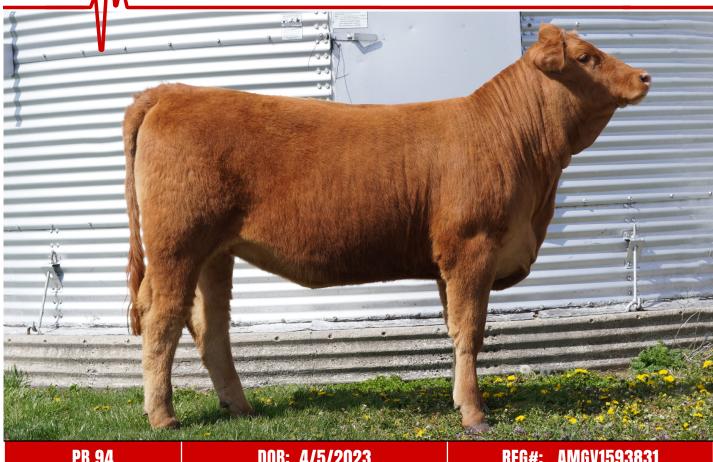

# GHSC MS MOLLIE L450

| PB  | 94  | DUB: 4/5/2023 |     |      | REG#: AMGV1593831 |      |       |
|-----|-----|---------------|-----|------|-------------------|------|-------|
| CED | BW  | WW            | YW  | MILK | TM                | CREA | MARB  |
| 11  | 1.0 | 71            | 103 | 18   | 54                | 0.80 | -0.09 |

# JRI EXTRA EXPOSURE 285L7I ET SIRE: DRJ FULL EXPOSURE 013N EGL FELICIA ET L013

PCCI MR TITLELIST 1299Y DAM: HFGC MISS MOLLIE 125C38 HFGC MOLLIE MAE 125X12

**ONLINE SALES** 

Full Exposure x Mollie C38 has been a can't miss mating for us. She has 3 full sisters and every one of them has hung a State fair Champion Banner up in the barn and are doing a great job in the pasture. She is green in her picture, but will get better every day. She is currently exposed to GHSC E\*Trade (our donation semen lot) with a natural service date of 3/31/24.