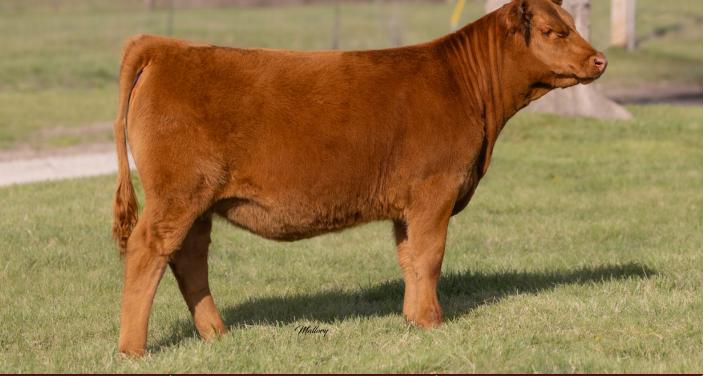

#### JRI POP A TOP 2 ETN SIRE: JLEA TOPS DOWN 914G TAU MS DEEP IMPACT 126A 6023D

#### EGL BARRETT B050 DAM: LLLI HOPE 14F4 HIGH MS CALAMITY JANE 14A70 ET

**ONLINE SALES** 

The Tops Down calves are making a name for themselves in and out of the show ring, and when lined up to one of our most prolific cow families - they knock it out of the park. For a fall calf to have this much mass and dimension all the way through while still being so flexible is pretty impressive. She might be one of the youngest females in the offering, but she's already had her first show ring debut and we expect great