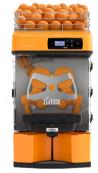

#### **Essential Pro**

#### **RENT AND FINANCING OF ZUMEX JUICERS - Valid in Florida Only**

|                               | ESSENTIAL BASIC              | ESSENTIAL PRO                | VERSATILE BASIC       | VERSATILE PRO              | PODIUM                |
|-------------------------------|------------------------------|------------------------------|-----------------------|----------------------------|-----------------------|
| Ref                           | 04810                        | 04873                        | 04817                 | 09965                      | 04904                 |
| Dims WxDxH                    | 18.5" x 19.7" x 34.6"        | 18.5" x 19.7" x 29.5"        | 18.5" x 21.7" x 33.5" | 18.5" x 21.7" x 33.5"      | 18.7" x 22.8" x 31.5" |
| Feeder                        | Manual 6-7 oranges           | Manual 5 oranges             | Basket 60 oranges     | Basket 60 oranges          | 280 oranges           |
| Speed (Oranges/min)           | 27                           | 27                           | 27                    | 27                         | Available with the    |
| Operation                     | ON/OFF                       | Touchless & Self Service     | ON/OFF                | Fruit count & Self Service | juicer only           |
| Colors                        | Orange/Silver/Graphite/Black | Orange/Silver/Graphite/Black | Orange                | Orange/Graphite/Black      | Orange/Graphite/Black |
| Anti-dripping                 | YES                          | YES                          | YES                   | YES                        |                       |
| Electric pulp removal         | NO                           | NO                           | NO                    | YES                        |                       |
| 1 Step Extraction kit         | Optional                     | Optional                     | Optional              | YES                        |                       |
| Monthly Rent price (plus tax) | \$120                        | \$150                        | \$150                 | \$199                      | \$50                  |
| List Price (new machine)      | \$4,320                      | \$5,320                      | \$5,490               | \$7,490                    | \$1,350               |
| 1 payment up front (-15%)     | \$3,672                      | \$4,522                      | \$4,667               | \$6,367                    | \$1,148               |
| 12 payments                   | \$360                        | \$443                        | \$458                 | \$624                      | \$123                 |