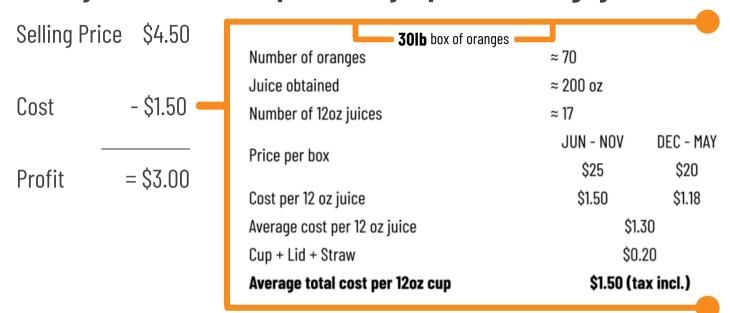

## THE HEALTHIEST BUSINESS: THE BEST EQUIPMENT + THE EASIEST FORMULA

12 oz cup of freshly squeezed orange juice

 Selling Price
 \$4.50

 Cost
 - \$1.50

 Profit
 = \$3.00

Selling 20 juices per day \$3 x 20 juices x 25 days = **\$1,500 monthly gross profits** 

#### Our analysis for a 12 oz cup of freshly squeezed orange juice

Prices and yields can vary through the year, these are estimates