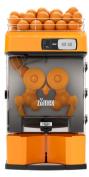

## SALE, RENT, AND FINANCING OF AUTOMATIC JUICERS.

Versatile **Pro** 

#### **RENT AND FINANCING OF ZUMEX JUICERS - Valid in Florida Only**

|                               | ESSENTIAL BASIC              | ESSENTIAL PRO                | VERSATILE BASIC       | VERSATILE PRO              | PODIUM                |
|-------------------------------|------------------------------|------------------------------|-----------------------|----------------------------|-----------------------|
| Ref                           | 04810                        | 04873                        | 04817                 | 09965                      | 04904                 |
| Dims WxDxH                    | 18.5" x 19.7" x 34.6"        | 18.5" x 19.7" x 29.5"        | 18.5" x 21.7" x 33.5" | 18.5" x 21.7" x 33.5"      | 18.7" x 22.8" x 31.5" |
| Feeder                        | Manual 6-7 oranges           | Manual 5 oranges             | Basket 60 oranges     | Basket 60 oranges          | 280 oranges           |
| Speed (Oranges/min)           | 27                           | 27                           | 27                    | 27                         | Available with the    |
| Operation                     | ON/OFF                       | Touchless & Self Service     | ON/OFF                | Fruit count & Self Service | juicer only           |
| Colors                        | Orange/Silver/Graphite/Black | Orange/Silver/Graphite/Black | Orange                | Orange/Graphite/Black      | Orange/Graphite/Black |
| Anti-dripping                 | YES                          | YES                          | YES                   | YES                        |                       |
| Electric pulp removal         | NO                           | NO                           | NO                    | YES                        |                       |
| 1 Step Extraction kit         | Optional                     | Optional                     | Optional              | YES                        |                       |
| Monthly Rent price (plus tax) | \$120                        | \$150                        | \$150                 | \$199                      | \$50                  |
| List Price (new machine)      | \$4,320                      | \$5,320                      | \$5,490               | \$7,490                    | \$1,350               |
| 1 payment up front (-15%)     | \$3,672                      | \$4,522                      | \$4,667               | \$6,367                    | \$1,148               |
| 12 payments                   | \$360                        | \$443                        | \$458                 | \$624                      | \$123                 |