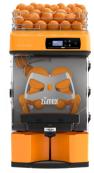

## SALE, RENT, AND FINANCING OF AUTOMATIC JUICERS.

Versatile **Pro** 

#### **RENT AND FINANCING OF ZUMEX JUICERS - Valid in Florida Only**

|                               | ESSENTIAL BASIC              | ESSENTIAL PRO                | VERSATILE BASIC       | VERSATILE PRO              | PODIUM                |
|-------------------------------|------------------------------|------------------------------|-----------------------|----------------------------|-----------------------|
| Ref                           | 04810                        | 04873                        | 04817                 | 09965                      | 04904                 |
| Dims WxDxH                    | 18.5" x 19.7" x 34.6"        | 18.5" x 19.7" x 29.5"        | 18.5" x 21.7" x 33.5" | 18.5" x 21.7" x 33.5"      | 18.7" x 22.8" x 31.5" |
| Feeder                        | Manual 6-7 oranges           | Manual 5 oranges             | Basket 60 oranges     | Basket 60 oranges          | 280 oranges           |
| Speed (Oranges/min)           | 27                           | 27                           | 27                    | 27                         | Available with the    |
| Operation                     | ON/OFF                       | Touchless & Self Service     | ON/OFF                | Fruit count & Self Service | juicer only           |
| Colors                        | Orange/Silver/Graphite/Black | Orange/Silver/Graphite/Black | Orange                | Orange/Graphite/Black      | Orange/Graphite/Black |
| Anti-dripping                 | YES                          | YES                          | YES                   | YES                        |                       |
| Electric pulp removal         | NO                           | NO                           | NO                    | YES                        |                       |
| 1 Step Extraction kit         | Optional                     | Optional                     | Optional              | YES                        |                       |
| Monthly Rent price (plus tax) | \$120                        | \$150                        | \$150                 | \$199                      | \$50                  |
| List Price (new machine)      | \$4,320                      | \$5,320                      | \$5,490               | \$7,490                    | \$1,350               |
| 1 payment up front (-15%)     | \$3,672                      | \$4,522                      | \$4,667               | \$6,367                    | \$1,148               |
| 12 payments                   | \$360                        | \$443                        | \$458                 | \$624                      | \$123                 |