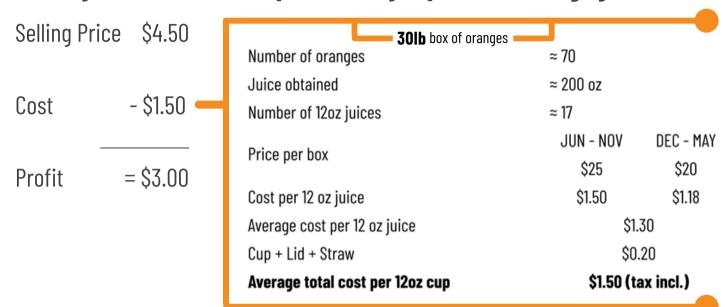

# THE HEALTHIEST BUSINESS: THE BEST EQUIPMENT + THE EASIEST FORMULA

12 oz cup of freshly squeezed orange juice

 Selling Price
 \$4.50

 Cost
 - \$1.50

 Profit
 = \$3.00

Selling 20 juices per day \$3 x 20 juices x 25 days = **\$1,500 monthly gross profits** 

### **UNDERSTANDING** THE PROFIT

#### Our analysis for a 12 oz cup of freshly squeezed orange juice

Prices and yields can vary through the year, these are estimates