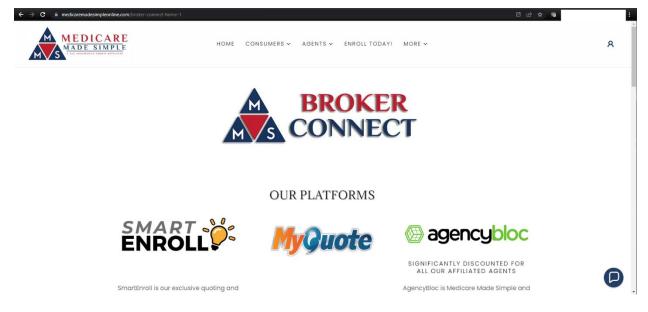

Step 9: Once we active your account you will have full access to Broker Connect. Through Broker Connect get quick access to our various platforms such as Smart Enroll, MyQuote, AgencyBloc, TLC Agent Hub, and JSA's ARC.