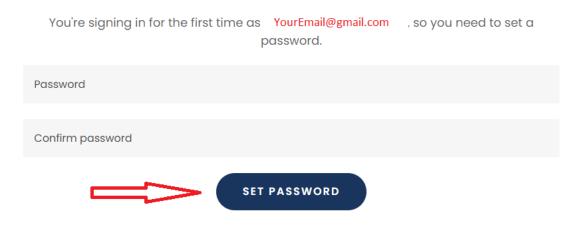

Step 6: After clicking the activation link. You will be brought back to the MMS website. Here you will be prompted to set a password as seen below.

| SET PASSWORD |
|--------------|
|--------------|

| MEDICARE<br>MADE SIMPLE | HOME CONSUMERS 🗸 AGENTS 🗸 ENROLL TODAY! MORE 🗸 | R |  |  |
|-------------------------|------------------------------------------------|---|--|--|
| HELLO Agent Smith       |                                                |   |  |  |
| Account                 | Account Created, Congrats!                     |   |  |  |
|                         | Agent Smith                                    |   |  |  |
|                         | Email                                          |   |  |  |
|                         | YourEmail@gmail.com                            |   |  |  |
|                         | Edit Profile                                   |   |  |  |