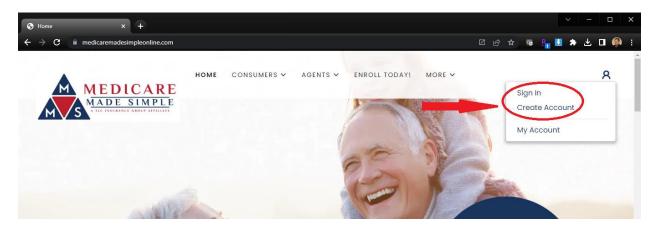

Step 1: Go to <u>www.medicaremadesimpleonline.com</u> or <u>www.mmsonline.us</u> and click on the profile icon in the upper right corner of the page.

Step 2: If you have already set up an account... Login. If you already have an account and have forgotten your password, there is a password reset link on the login page. If you have not click create Account.