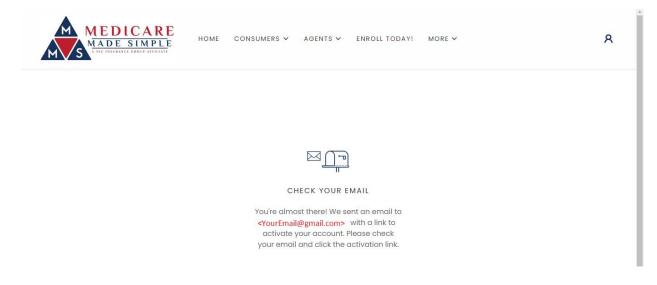

Step 4: Once clicking "Create Account" you will get the screen below. You will need to go to the email you signed up with to activate your new account.

Step 5: Go to your email and click the activation link as seen below.