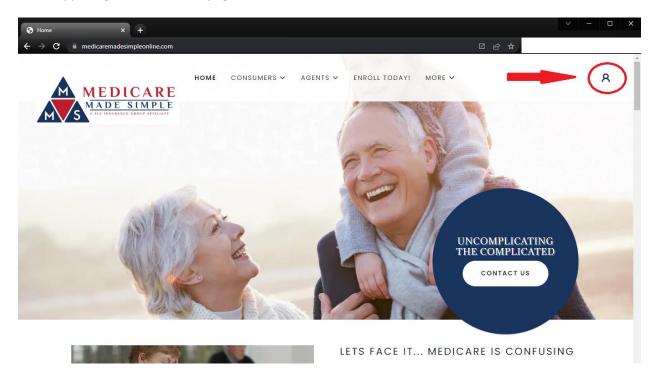

Step 1: Go to <u>www.medicaremadesimpleonline.com</u> or <u>www.mmsonline.us</u> and click on the profile icon in the upper right corner of the page.

Step 2: If you have already set up an account... Login. If you already have an account and have forgotten your password, there is a password reset link on the login page. If you have not click create Account.