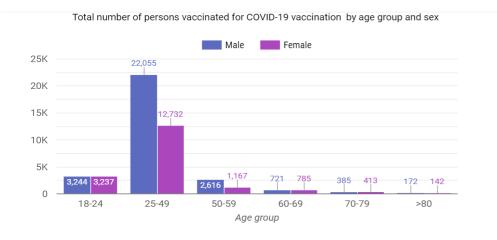

## PNG: Number of persons vaccinated for COVID-19 as of 7th June 2021

Total number of persons vaccinated for COVID-19 vaccination by age group and sex

|             | # of hea |        | # of esse<br>worke |        | # person<br>year |        | # person |        |        |
|-------------|----------|--------|--------------------|--------|------------------|--------|----------|--------|--------|
| Age group 🔺 | Male     | Female | Male               | Female | Male             | Female | Male     | Female | Total  |
| 18-24       | 182      | 363    | 1,527              | 1,031  | 0                | 0      | 9        | 7      | 3,119  |
| 25-49       | 1,960    | 1,938  | 14,189             | 7,628  | 107              | 43     | 82       | 36     | 25,983 |
| 50-59       | 678      | 532    | 3,881              | 1,346  | 150              | 55     | 22       | 2      | 6,666  |
| 60-69       | 301      | 191    | 1,666              | 601    | 61               | 31     | 17       | 5      | 2,873  |
| 70-79       | 66       | 30     | 364                | 136    | 27               | 12     | 4        | 2      | 641    |
| >80         | 5        | 1      | 65                 | 30     | 2                | 1      | 3        | 0      | 107    |
| Total       | 3,192    | 3,055  | 21,692             | 10,772 | 347              | 142    | 137      | 52     | 39,389 |