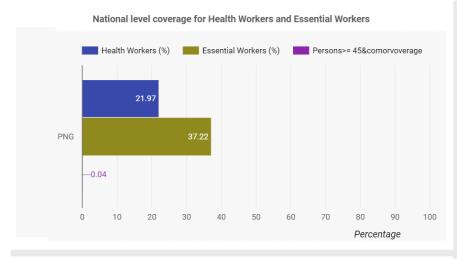

## PNG: COVID-19 vaccination coverage by profession as of 7th June 2021

| Provincial level coverage for Health Workers and Essential Workers |                      |                       |                                                     |  |  |  |  |
|--------------------------------------------------------------------|----------------------|-----------------------|-----------------------------------------------------|--|--|--|--|
| Province                                                           | Health Workers (%) + | Essential Workers (%) | Persons >=45 years and persons with comorbidity (%) |  |  |  |  |
| East New Britain                                                   | 61.0                 | 58.0                  | 0                                                   |  |  |  |  |
| Jiwaka                                                             | 35.0                 | 17.0                  | 0.25                                                |  |  |  |  |
| Enga                                                               | 34.0                 | 5.0                   | 0                                                   |  |  |  |  |
| Western Highlands                                                  | 32.0                 | 15.0                  | 0                                                   |  |  |  |  |
| Central                                                            | 31.0                 | 102.0                 | 0.1                                                 |  |  |  |  |
| Hela                                                               | 28.0                 | 41.0                  | 0                                                   |  |  |  |  |
| Milne Bay                                                          | 27.0                 | 26.0                  | 0                                                   |  |  |  |  |
| NCD                                                                | 27.0                 | 295.0                 | 0                                                   |  |  |  |  |
| Madang                                                             | 23.0                 | 28.0                  | 0.02                                                |  |  |  |  |
| West New Britain                                                   | 22.0                 | 45.0                  | 0.06                                                |  |  |  |  |
| Morobe                                                             | 21.0                 | 42.0                  | 0.06                                                |  |  |  |  |
| Manus                                                              | 20.0                 | 9.0                   | 0                                                   |  |  |  |  |
| Eastern Highlands                                                  | 18.0                 | 14.0                  | 0.04                                                |  |  |  |  |
| West Sepik                                                         | 17.0                 | 27.0                  | 0.1                                                 |  |  |  |  |
| Chimbu                                                             | 15.0                 | 9.0                   | 0                                                   |  |  |  |  |
| Western                                                            | 15.0                 | 105.0                 | 0.29                                                |  |  |  |  |
| New Ireland                                                        | 15.0                 | 8.0                   | 0.05                                                |  |  |  |  |
| Southern Highlands                                                 | 13.0                 | 2.0                   | 0                                                   |  |  |  |  |
| ARoB                                                               | 13.0                 | 3.0                   | 0.05                                                |  |  |  |  |
| Northern                                                           | 3.0                  | 3.0                   | 0.06                                                |  |  |  |  |
| Gulf                                                               | 2.0                  | 4.0                   | 0                                                   |  |  |  |  |
| East Sepik                                                         | 1.0                  | 4.0                   | 0                                                   |  |  |  |  |