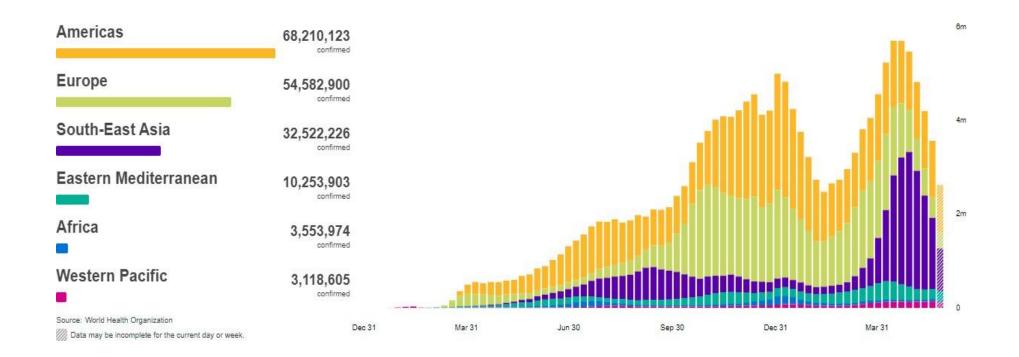

### Number of confirmed cases reported weekly, by WHO Region, Dec 23 2020 - 05th June 2021

Source: WHO Dashboard (https://covid19.who.int); Data as of 05th June 2021