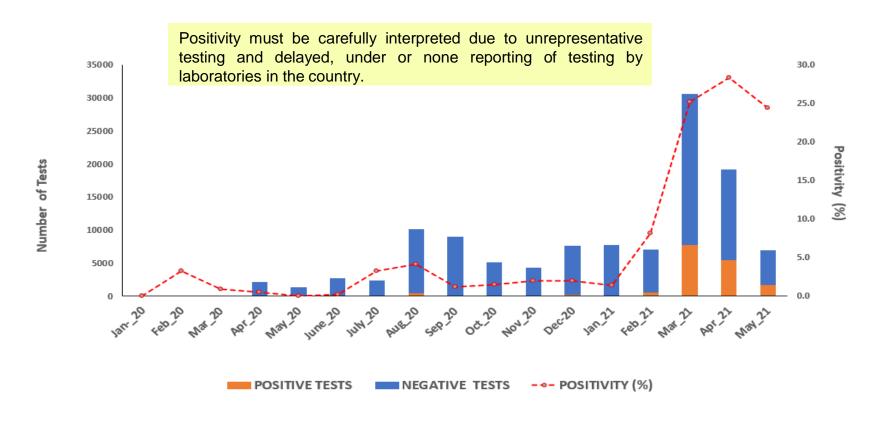

# Positivity and testing by months from 16<sup>th</sup> Jan 20 to 31<sup>st</sup> May 2021 (Updated as at 04 June 21)

Note: This is a summary of all types of testing (PCR, GeneXpert and RDT) conducted by provincial and international labs .Tests conducted in June (54 tests) are not included in the analysis.