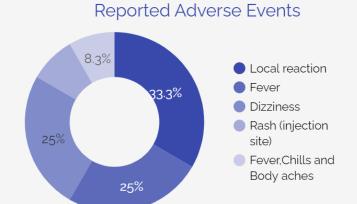

## PNG: COVID-19 vaccination AEFI cases as of 7th June 2021

|                  |                  | AEFI reported (24 hours ) |         | AEFI Report | AEFI Reported (total ) |           | Outcome       |                        |
|------------------|------------------|---------------------------|---------|-------------|------------------------|-----------|---------------|------------------------|
| Province         | Cummulative<br>• | Non Serious               | Serious | Non Serious | Serious                | Recovered | Not recovered | Under<br>investigation |
| Central          | 1                | 0                         | 0       | 1           | 0                      | 1         | 0             | 0                      |
| West_Sepik       | 1                | 0                         | 0       | 1           | 0                      | 1         | 0             | 0                      |
| Chimbu           | 1                | 0                         | 0       | 1           | 0                      | 1         | 0             | 0                      |
| East_New_Britain | 3                | 0                         | 0       | 3           | 0                      | 3         | 0             | 0                      |
| NCD              | 7                | 0                         | 0       | 7           | 0                      | 7         | 0             | 0                      |
| Grand Total      | 13               | 0                         | 0       | 13          | 0                      | 13        | 0             | 0                      |

| <b>□</b> Sex | Age group | Cumulative number of AEFI |
|--------------|-----------|---------------------------|
| Female       | 18-25     | 3                         |
|              | 26-35     | 6                         |
|              | 36-45     | 1                         |
|              | >45       | 1                         |
| Male         | 18-25     | 0                         |
|              | 26-35     | 0                         |
|              | 36-45     | 1                         |
|              | >45       | 1                         |
|              |           |                           |