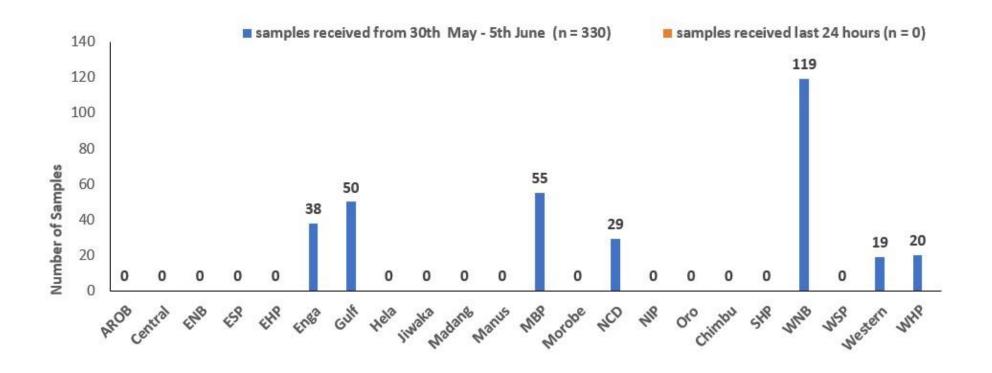

#### Samples received from provinces, past 24 hours and past 7 days (30th - 05th June 21)

Source: Daily lab reports from CPHL and IMR Goroka.

Note: Does not include GeneXpert testing conducted by provincial labs.