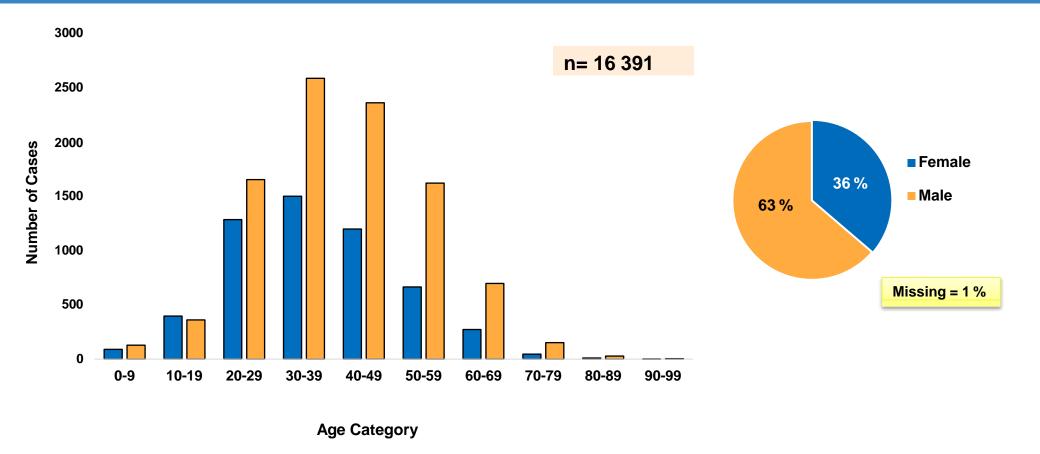

### COVID-19 in Papua New Guinea As of 12 PM, 6th June, 2021

| Total confirmed cases                   | 16 391 |
|-----------------------------------------|--------|
| Newly reported cases in the last 24 hrs | 17     |
| Total cumulative deaths (known)         | 164    |
|                                         |        |

The surveillance team are constantly reviewing and revising case numbers. As such, numbers may be amended from time to time to ensure accuracy.

|          | New Cases      |                  |                     |                   | 0=D (0() |
|----------|----------------|------------------|---------------------|-------------------|----------|
| Province | reported today | Cumulative Cases | New deaths reported | Cumulative deaths | CFR (%)  |
|          |                |                  | today               |                   |          |
| NCD      | 2              | 5073             | -                   | 74                | 1.5      |
| WP       |                | 2385             | -                   | 4                 | 0.2      |
| MOR      |                | 1175             | -                   | 9                 | 0.8      |
| ENB      |                | 1078             | -                   | 7                 | 0.6      |
| WNB      |                | 997              | -                   | 6                 | 0.6      |
| WHP      |                | 985              | -                   | 12                | 1.2      |
| EHP      | 1              | 699              | -                   | 14                | 2.0      |
| NIP      | 13             | 520              | -                   | 2                 | 0.4      |
| WSP      |                | 445              | -                   | 4                 | 0.9      |
| MAD      |                | 391              | -                   | 0                 | 0.0      |
| AROB     |                | 368              | -                   | 0                 | 0.0      |
| MAN      |                | 380              | -                   | 0                 | 0.0      |
| ENG      |                | 267              | -                   | 1                 | 0.4      |
| CEP      |                | 261              | -                   | 2                 | 0.8      |
| ESP      |                | 230              | -                   | 2                 | 0.9      |
| CHI      |                | 225              | -                   | 12                | 5.3      |
| SHP      |                | 196              | -                   | 1                 | 0.5      |
| NOP      |                | 196              | -                   | 0                 | 0.0      |
| JIW      |                | 148              | -                   | 9                 | 6.1      |
| MBP      |                | 159              | -                   | 5                 | 3.1      |
| HLP      | 1              | 112              | -                   | 0                 | 0.0      |
| GF       |                | 101              | -                   | 0                 | 0.0      |
| Total    | 17             | 16 391           | 0                   | 164               | 1.0      |

### Occurrence of COVID-19 cases according to age and gender as at June 6th, 2021