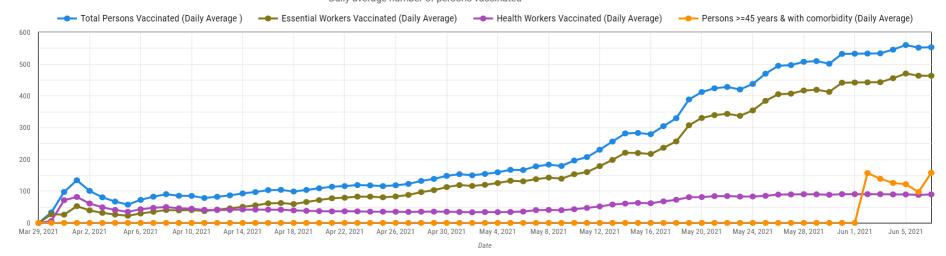

| 3,119  |
| 25-49       | 1,960    | 1,938  | 14,189             | 7,628  | 107              | 43     | 82       | 36     | 25,983 |
| 50-59       | 678      | 532    | 3,881              | 1,346  | 150              | 55     | 22       | 2      | 6,666  |
| 60-69       | 301      | 191    | 1,666              | 601    | 61               | 31     | 17       | 5      | 2,873  |
| 70-79       | 66       | 30     | 364                | 136    | 27               | 12     | 4        | 2      | 641    |
| >80         | 5        | 1      | 65                 | 30     | 2                | 1      | 3        | 0      | 107    |
| Total       | 3,192    | 3,055  | 21,692             | 10,772 | 347              | 142    | 137      | 52     | 39,389 |

Daily average number of persons vaccinated



## PNG: COVID-19 vaccination AEFI cases as of 7th June 2021

|                  |                  | AEFI reported (24 hours ) |         | AEFI Report | AEFI Reported (total ) |           | Outcome       |                        |
|------------------|------------------|---------------------------|---------|-------------|------------------------|-----------|---------------|------------------------|
| Province         | Cummulative<br>• | Non Serious               | Serious | Non Serious | Serious                | Recovered | Not recovered | Under<br>investigation |
| Central          | 1                | 0                         | 0       | 1           | 0                      | 1         | 0             | 0                      |
| West_Sepik       | 1                | 0