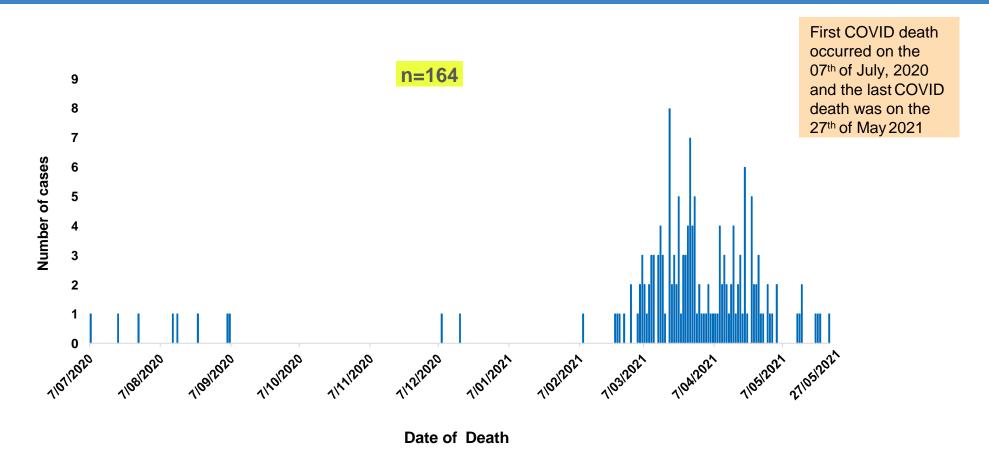

# **Analysis of Cumulative COVID-19 deaths**

## Trend of COVID-19 deaths in PNG - 07 July 2020 to June 06, 2021