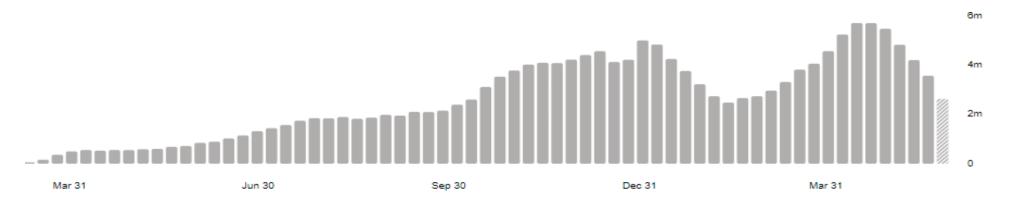

# Positivity and testing by months from 16<sup>th</sup> Jan 20 to 31<sup>st</sup> May 2021 (Updated as at 04 June 21)

Note: This is a summary of all types of testing (PCR, GeneXpert and RDT) conducted by provincial and international labs .Tests conducted in June (54 tests) are not included in the analysis.