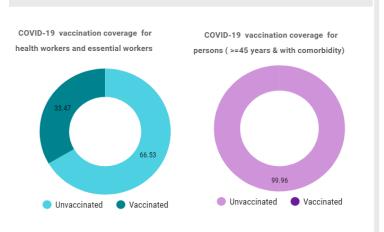

## PNG:COVID-19 vaccination coverage as of 7th June 2021

#### Cumulative number of persons vaccinated for COVID-19 vaccine and number of AEFI

| Cumulative | Cumulative           | Cumulative              | Cumulative                  | Cumulative |
|------------|----------------------|-------------------------|-----------------------------|------------|
| 39,389     | Health Workers 6,247 | Essential Worker 32,464 | >=45 & With Comorbidity 678 | AEFI<br>13 |