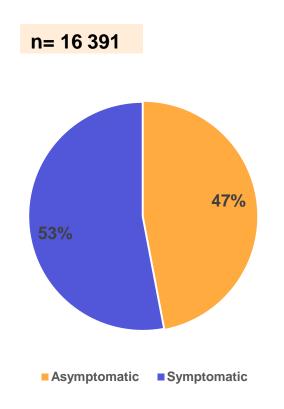

### COVID-19 in Papua New Guinea As of 12 PM, 6th June, 2021

| Total confirmed cases                   | 16 391 |
|-----------------------------------------|--------|
| Newly reported cases in the last 24 hrs | 17     |
| Total cumulative deaths (known)         | 164    |
|                                         |        |

## Occurrence of COVID-19 cases by symptoms as at June 6th, 2021