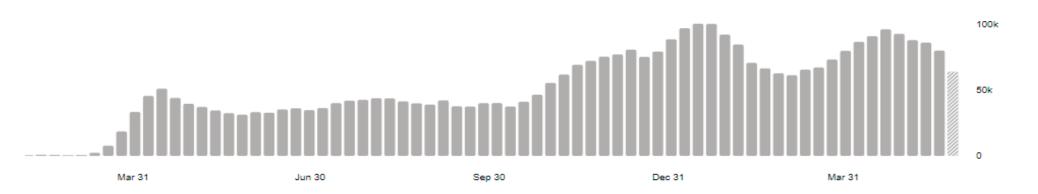

# **Analysis of Cumulative COVID-19 cases**

## Trend of COVID-19 Cases in PNG as at June 6th, 2021