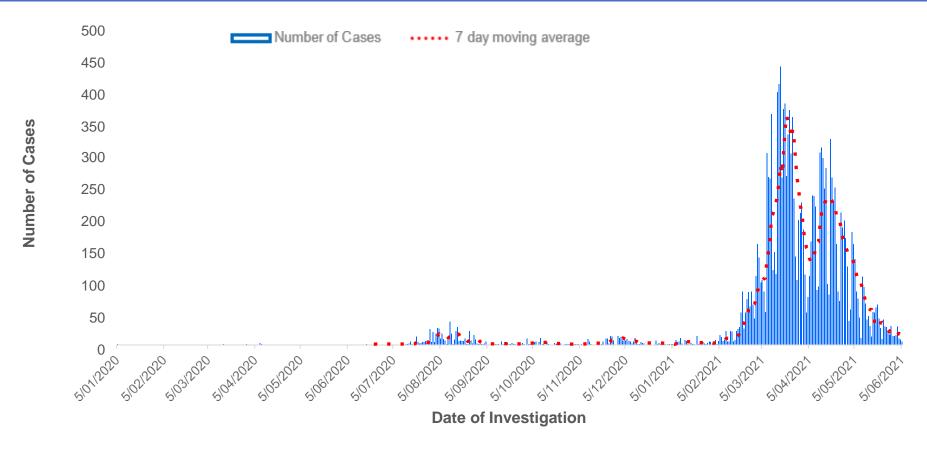

# **Analysis of Cumulative COVID-19 cases**

## Trend of COVID-19 Cases in PNG as at June 6th, 2021