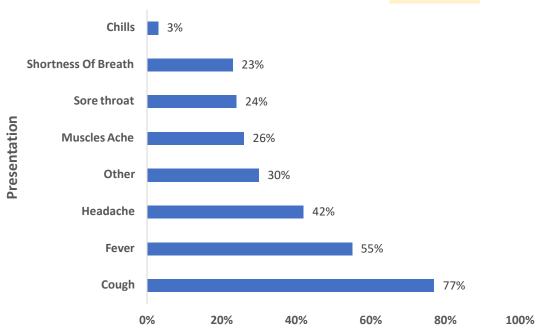

## Occurrence of COVID-19 cases by symptoms as at June 6th, 2021

#### **Presentation of symptoms**