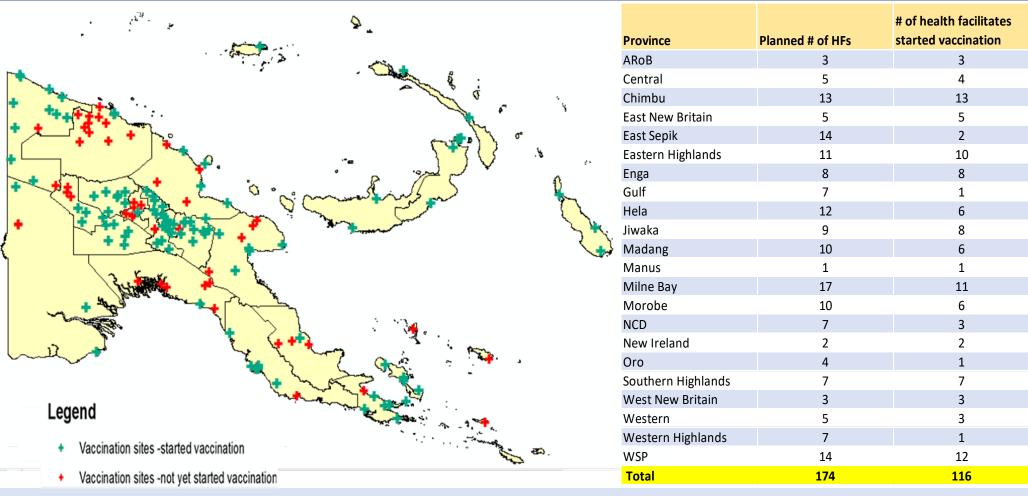

### PNG: COVID-19 vaccination sites started vaccination as of 7th June 2021

A total of 116 vaccination sites started vaccination out of 174 sites planned to give COVID-19 vaccination nation wide