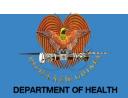

### COVID-19 in Papua New Guinea As of 12 PM, 6th June, 2021

| Total confirmed cases                   | 16 391 |
|-----------------------------------------|--------|
| Newly reported cases in the last 24 hrs | 17     |
| Total cumulative deaths (known)         | 164    |
|                                         |        |

The surveillance team are constantly reviewing and revising case numbers. As such, numbers may be amended from time to time to ensure accuracy.

|          | New Cases      |                  |                     |                   | 0=D (0() |
|----------|----------------|------------------|---------------------|-------------------|----------|
| Province | reported today | Cumulative Cases | New deaths reported | Cumulative deaths | CFR (%)  |
|          |                |                  | today               |                   |          |
| NCD      | 2              | 5073             | -                   | 74                | 1.5      |
| WP       |                | 2385             | -                   | 4                 | 0.2      |
| MOR      |                | 1175             | -                   | 9                 | 0.8      |
| ENB      |                | 1078             | -                   | 7                 | 0.6      |
| WNB      |                | 997              | -                   | 6                 | 0.6      |
| WHP      |                | 985              | -                   | 12                | 1.2      |
| EHP      | 1              | 699              | -                   | 14                | 2.0      |
| NIP      | 13             | 520              | -                   | 2                 | 0.4      |
| WSP      |                | 445              | -                   | 4                 | 0.9      |
| MAD      |                | 391              | -                   | 0                 | 0.0      |
| AROB     |                | 368              | -                   | 0                 | 0.0      |
| MAN      |                | 380              | -                   | 0                 | 0.0      |
| ENG      |                | 267              | -                   | 1                 | 0.4      |
| CEP      |                | 261              | -                   | 2                 | 0.8      |
| ESP      |                | 230              | -                   | 2                 | 0.9      |
| CHI      |                | 225              | -                   | 12                | 5.3      |
| SHP      |                | 196              | -                   | 1                 | 0.5      |
| NOP      |                | 196              | -                   | 0                 | 0.0      |
| JIW      |                | 148              | -                   | 9                 | 6.1      |
| MBP      |                | 159              | -                   | 5                 | 3.1      |
| HLP      | 1              | 112              | -                   | 0                 | 0.0      |
| GF       |                | 101              | -                   | 0                 | 0.0      |
| Total    | 17             | 16 391           | 0                   | 164               | 1.0      |