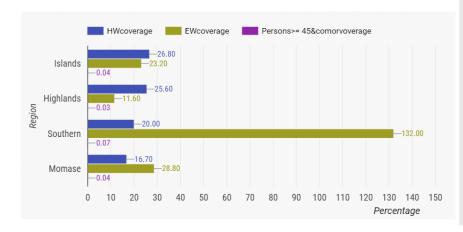

#### Regional level COVID-19 vaccination coverage

| Region   | Cumulative<br>number<br>vaccinated | # of<br>Health<br>Workers | # of<br>Essential<br>Workers | # of persons<br>(>=45 years &<br>with comorbidity) | % Coverage<br>(HWs&EWs) | % Coverage<br>(>=45 years and<br>persons with<br>comorbidity |
|----------|------------------------------------|---------------------------|------------------------------|----------------------------------------------------|-------------------------|--------------------------------------------------------------|
| Southern | 20554                              | 1741                      | 18581                        | 232                                                | 89.2                    | 0.07                                                         |
| Momase   | 7334                               | 1127                      | 6037                         | 170                                                | 25.8                    | 0.04                                                         |
| Islands  | 4794                               | 1099                      | 3611                         | 84                                                 | 24.0                    | 0.04                                                         |
| Highlan  | 6707                               | 2280                      | 4235                         | 192                                                | 14.3                    | 0.03                                                         |