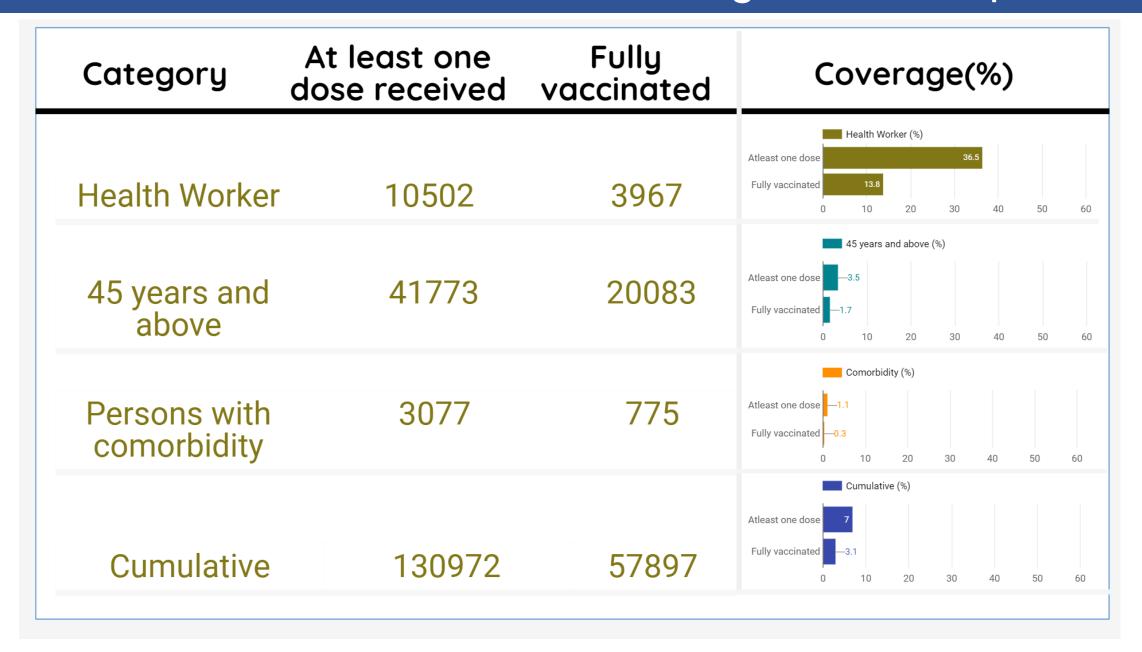

#### PNG:COVID-19 vaccination national level coverage as of 27th September 2021

#### Health Workers & Support staff vaccination coverage by province as of 27th Sept. 2021

| Province           | Target | At least one dose received (#) | At least one dose received coverage (%) | Fully<br>vaccinated (#) | Fully vaccinated coverage (%) |
|--------------------|--------|--------------------------------|-----------------------------------------|-------------------------|-------------------------------|
| East New Britain   | 869    | 896                            | 103.0                                   | 226                     | 26.0                          |
| Central            | 325    | 315                            | 97.0                                    | 88                      | 27.0                          |
| Jiwaka             | 799    | 706                            | 88.0                                    | 166                     | 21.0                          |
| Madang             | 1199   | 826                            | 69.0                                    | 365                     | 30.0                          |
| Western            | 1152   | 651                            | 57.0                                    | 352                     | 31.0                          |
| Western Highlands  | 1025   | 489                            | 48.0                                    | 135                     | 13.0                          |
| Milne Bay          | 1146   | 463                            | 40.0                                    | 180                     | 16.0                          |
| Hela               | 700    | 282                            | 40.0                                    | 161                     | 23.0                          |
| Enga               | 2600   | 941                            | 36.0                                    | 272                     | 10.0                          |
| Morobe             | 2367   | 833                            | 35.0                                    | 264                     | 11.0                          |
| New Ireland        | 701    | 246                            | 35.0                                    | 37                      | 5.0                           |
| NCD                | 4083   | 1365                           | 33.0                                    | 782                     | 19.0                          |
| West Sepik         | 1160   | 353                            | 30.0                                    | 248                     | 21.0                          |
| Eastern Highlands  | 1300   | 377                            | 29.0                                    | 32                      | 2.0                           |
| Gulf               | 827    | 234                            | 28.0                                    | 32                      | 4.0                           |
| West New Britain   | 1032   | 288                            | 28.0                                    | 79                      | 8.0                           |
| Manus              | 373    | 94                             | 25.0                                    | 30                      | 8.0                           |
| East Sepik         | 1119   | 266                            | 24.0                                    | 246                     | 22.0                          |
| Southern Highlands | 1044   | 226                            | 22.0                                    | 48                      | 5.0                           |
| Chimbu             | 1400   | 284                            | 20.0                                    | 93                      | 7.0                           |
| Northern           | 1064   | 186                            | 17.0                                    | 71                      | 7.0                           |
| ARoB               | 2480   | 181                            | 7.0                                     | 60                      | 2.0                           |
| Total              | 28765  | 10502                          | 36.5                                    | 3,967                   | 13.8                          |

#### Persons ≥ 45 years vaccination coverage by province as of 27<sup>th</sup> Sept. 2021

| Province           | ≥45 years<br>target | At least one dose vaccinated (#) | At least one dose vaccinated coverage (%) | Fully<br>vaccinated (#) | Fully vaccinated coverage (%) |
|--------------------|---------------------|----------------------------------|-------------------------------------------|-------------------------|-------------------------------|
| NCD                | 43730               | 13139                            | 30.0                                      | 9,481                   | 22.0                          |
| Western            | 33079               | 5452                             | 16.0                                      | 1,998                   | 6.0                           |
| Enga               | 71779               | 3967                             | 6.0                                       | 1,338                   | 2.0                           |
| Gulf               | 20518               | 1049                             | 5.0                                       | 53                      | 0.0                           |
| Manus              | 9149                | 394                              | 4.0                                       | 84                      | 1.0                           |
| East New Britain   | 45715               | 1502                             | 3.0                                       | 523                     | 1.0                           |
| Morobe             | 113833              | 3472                             | 3.0                                       | 1,044                   | 1.0                           |
| West Sepik         | 38792               | 1099                             | 3.0                                       | 729                     | 2.0                           |
| New Ireland        | 27975               | 753                              | 3.0                                       | 216                     | 1.0                           |
| Central            | 43788               | 1127                             | 3.0                                       | 486                     | 1.0                           |
| Jiwaka             | 55123               | 1351                             | 2.0                                       | 123                     | 0.0                           |
| Hela               | 42881               | 899                              | 2.0                                       | 470                     | 1.0                           |
| Northern           | 28229               | 577                              | 2.0                                       | 223                     | 1.0                           |
| West New Britain   | 36419               | 698                              | 2.0                                       | 363                     | 1.0                           |
| Milne Bay          | 46241               | 844                              | 2.0                                       | 301                     | 1.0                           |
| Madang             | 81308               | 1179                             | 1.0                                       | 901                     | 1.0                           |
| Western Highlands  | 71449               | 983                              | 1.0                                       | 534                     | 1.0                           |
| East Sepik         | 83999               | 1042                             | 1.0                                       | 564                     | 1.0                           |
| Eastern Highlands  | 106131              | 1220                             | 1.0                                       | 213                     | 0.0                           |
| ARoB               | 38341               | 263                              | 1.0                                       | 105                     | 0.0                           |
| Southern Highlands | 87098               | 455                              | 1.0                                       | 260                     | 0.0                           |
| Chimbu             | 70427               | 308                              | 0.0                                       | 74                      | 0.0                           |
| Total              | 1196004             | 41773                            | 3.5                                       | 20,083                  | 1.7                           |

#### Persons with comorbidity vaccination coverage by province as of 27th Sept. 2021

| Province           | Persons with comorbidity estimated target | At least one dose received (#) | At least one dose coverage (%) | Fully vaccinated (#) | Fully vaccinated coverage (%) |
|--------------------|-------------------------------------------|--------------------------------|--------------------------------|----------------------|-------------------------------|
| Western            | 9221                                      | 1076                           | 11.7                           | 264                  | 2.9                           |
| Gulf               | 5830                                      | 260                            | 4.5                            | 1                    | 0.0                           |
| NCD                | 13778                                     | 611                            | 4.4                            | 69                   | 0.5                           |
| Morobe             | 28356                                     | 398                            | 1.4                            | 217                  | 0.8                           |
| Manus              | 2037                                      | 28                             | 1.4                            | 14                   | 0.7                           |
| West Sepik         | 9685                                      | 130                            | 1.3                            | 31                   | 0.3                           |
| Northern           | 7258                                      | 42                             | 0.6                            | 62                   | 0.9                           |
| Milne Bay          | 10617                                     | 58                             | 0.5                            | 29                   | 0.3                           |
| East Sepik         | 19799                                     | 96                             | 0.5                            | 28                   | 0.1                           |
| Hela               | 9257                                      | 35                             | 0.4                            | 0                    | 0.0                           |
| East New Britain   | 11501                                     | 34                             | 0.3                            | 1                    | 0.0                           |
| Central            | 9731                                      | 33                             | 0.3                            | 0                    | 0.0                           |
| New Ireland        | 6533                                      | 21                             | 0.3                            | 0                    | 0.0                           |
| Western Highlands  | 13557                                     | 40                             | 0.3                            | 12                   | 0.1                           |
| Eastern Highlands  | 21936                                     | 61                             | 0.3                            | 0                    | 0.0                           |
| West New Britain   | 10721                                     | 36                             | 0.3                            | 17                   | 0.2                           |
| Enga               | 14674                                     | 23                             | 0.2                            | 0                    | 0.0                           |
| Madang             | 22186                                     | 44                             | 0.2                            | 7                    | 0.0                           |
| ARoB               | 10282                                     | 20                             | 0.2                            | 8                    | 0.1                           |
| Jiwaka             | 10578                                     | 14                             | 0.1                            | 0                    | 0.0                           |
| Southern Highlands | 19976                                     | 17                             | 0.1                            | 15                   | 0.1                           |
| Chimbu             | 11487                                     | 0                              | 0.0                            | 0                    | 0.0                           |
| Total              | 279000                                    | 3077                           | 1.1                            | 775                  | 0.3                           |

#### PNG:COVID-19 vaccination cumulative coverage by province as of 27th Sept. 2021

| Province           | Target for 2021 | Cumulative-at least one dose received (#) | At least one dose received coverage (%) | Fully<br>vaccinated(#) | Fully vaccinated coverage (%) |
|--------------------|-----------------|-------------------------------------------|-----------------------------------------|------------------------|-------------------------------|
| NCD                | 92312           | 48007                                     | 52.0                                    | 29,154                 | 32.0                          |
| Western            | 61786           | 15817                                     | 26.0                                    | 5,580                  | 9.0                           |
| Morobe             | 189992          | 13896                                     | 7.0                                     | 5,428                  | 3.0                           |
| East New Britain   | 77059           | 5542                                      | 7.0                                     | 1,399                  | 2.0                           |
| Enga               | 98321           | 6699                                      | 7.0                                     | 2,162                  | 2.0                           |
| Gulf               | 39065           | 2475                                      | 6.0                                     | 128                    | 0.0                           |
| Jiwaka             | 70874           | 4322                                      | 6.0                                     | 416                    | 1.0                           |
| Hela               | 62028           | 3296                                      | 5.0                                     | 1,502                  | 2.0                           |
| Central            | 65203           | 3441                                      | 5.0                                     | 1,535                  | 2.0                           |
| West Sepik         | 64889           | 3049                                      | 5.0                                     | 1,610                  | 2.0                           |
| Manus              | 13650           | 613                                       | 4.0                                     | 125                    | 1.0                           |
| New Ireland        | 43771           | 1978                                      | 5.0                                     | 467                    | 1.0                           |
| Milne Bay          | 71136           | 2830                                      | 4.0                                     | 636                    | 1.0                           |
| Northern           | 48628           | 1694                                      | 3.0■                                    | 588                    | 1.0                           |
| Western Highlands  | 90838           | 2579                                      | 3.0                                     | 1,064                  | 1.0                           |
| Eastern Highlands  | 146980          | 3977                                      | 3.0                                     | 699                    | 0.0                           |
| West New Britain   | 71832           | 1971                                      | 3.0                                     | 858                    | 1.0                           |
| Madang             | 148653          | 3552                                      | 2.0                                     | 2,149                  | 1.0                           |
| East Sepik         | 132662          | 2563                                      | 2.0                                     | 1,374                  | 1.0                           |
| Chimbu             | 76963           | 877                                       | 1.0                                     | 294                    | 0.0                           |
| ARoB               | 68891           | 714                                       | 1.0                                     | 212                    | 0.0                           |
| Southern Highlands | 133846          | 1080                                      | 1.0                                     | 517                    | 0.0                           |
| Total              | 1869379         | 130972                                    | 7.0                                     | 57,897                 | 3.1                           |