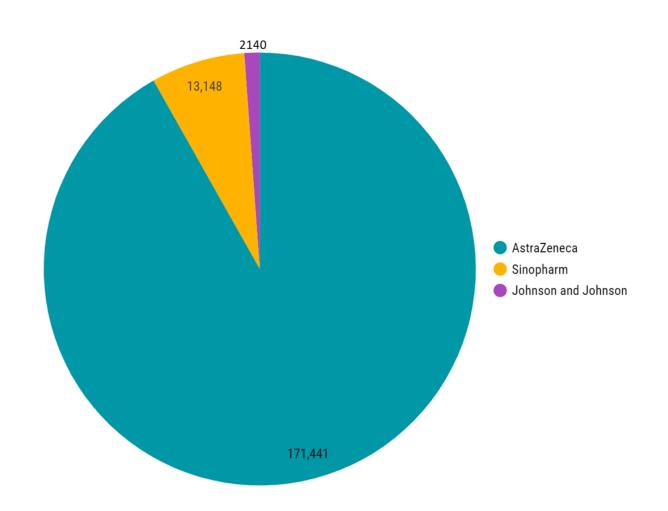

### PNG COVID-19 Vaccination, total doses administered as of 27th Sept. 2021

| Indicator                                           | Number  |
|-----------------------------------------------------|---------|
| Total number of COVID-19 vaccine doses administered | 186,729 |
| Number of persons vaccinated at least one dose      | 130,972 |
| Number of persons fully vaccinated (two doses )     | 57,897  |