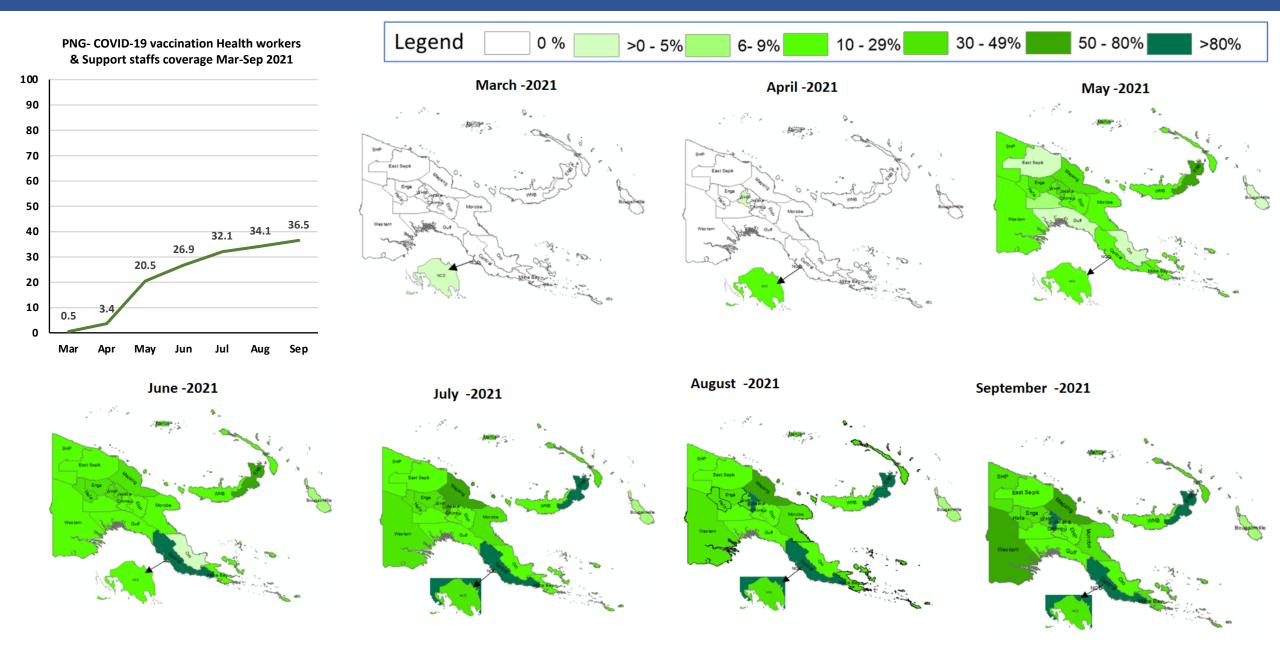

#### Health Worker and Support staffs vaccination coverage trend as of 26th Sept. 2021

#### Health Workers & Support staff vaccination coverage by province as of 27th Sept. 2021

| Province           | Target | At least one dose received (#) | At least one dose received coverage (%) | Fully<br>vaccinated (#) | Fully vaccinated coverage (%) |
|--------------------|--------|--------------------------------|-----------------------------------------|-------------------------|-------------------------------|
| East New Britain   | 869    | 896                            | 103.0                                   | 226                     | 26.0                          |
| Central            | 325    | 315                            | 97.0                                    | 88                      | 27.0                          |
| Jiwaka             | 799    | 706                            | 88.0                                    | 166                     | 21.0                          |
| Madang             | 1199   | 826                            | 69.0                                    | 365                     | 30.0                          |
| Western            | 1152   | 651                            | 57.0                                    | 352                     | 31.0                          |
| Western Highlands  | 1025   | 489                            | 48.0                                    | 135                     | 13.0                          |
| Milne Bay          | 1146   | 463                            | 40.0                                    | 180                     | 16.0                          |
| Hela               | 700    | 282                            | 40.0                                    | 161                     | 23.0                          |
| Enga               | 2600   | 941                            | 36.0                                    | 272                     | 10.0                          |
| Morobe             | 2367   | 833                            | 35.0                                    | 264                     | 11.0                          |
| New Ireland        | 701    | 246                            | 35.0                                    | 37                      | 5.0                           |
| NCD                | 4083   | 1365                           | 33.0                                    | 782                     | 19.0                          |
| West Sepik         | 1160   | 353                            | 30.0                                    | 248                     | 21.0                          |
| Eastern Highlands  | 1300   | 377                            | 29.0                                    | 32                      | 2.0                           |
| Gulf               | 827    | 234                            | 28.0                                    | 32                      | 4.0                           |
| West New Britain   | 1032   | 288                            | 28.0                                    | 79                      | 8.0                           |
| Manus              | 373    | 94                             | 25.0                                    | 30                      | 8.0                           |
| East Sepik         | 1119   | 266                            | 24.0                                    | 246                     | 22.0                          |
| Southern Highlands | 1044   | 226                            | 22.0                                    | 48                      | 5.0                           |
| Chimbu             | 1400   | 284                            | 20.0                                    | 93                      | 7.0                           |
| Northern           | 1064   | 186                            | 17.0                                    | 71                      | 7.0                           |
| ARoB               | 2480   | 181                            | 7.0                                     | 60                      | 2.0                           |
| Total              | 28765  | 10502                          | 36.5                                    | 3,967                   | 13.8                          |