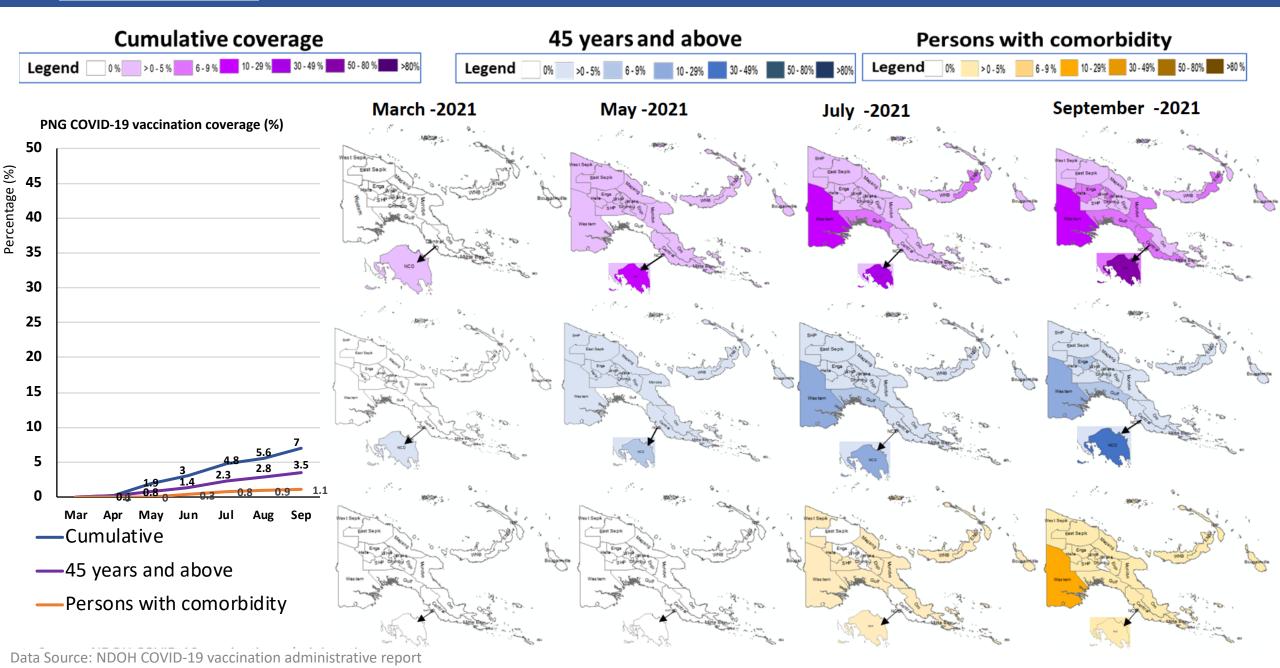

## COVID-19 vaccination coverage trend as of 26th Sept. 2021

#### Persons ≥ 45 years vaccination coverage by province as of 27<sup>th</sup> Sept. 2021

| Province           | ≥45 years<br>target | At least one dose vaccinated (#) | At least one dose vaccinated coverage (%) | Fully<br>vaccinated (#) | Fully vaccinated coverage (%) |
|--------------------|---------------------|----------------------------------|-------------------------------------------|-------------------------|-------------------------------|
| NCD                | 43730               | 13139                            | 30.0                                      | 9,481                   | 22.0                          |
| Western            | 33079               | 5452                             | 16.0                                      | 1,998                   | 6.0                           |
| Enga               | 71779               | 3967                             | 6.0                                       | 1,338                   | 2.0                           |
| Gulf               | 20518               | 1049                             | 5.0                                       | 53                      | 0.0                           |
| Manus              | 9149                | 394                              | 4.0                                       | 84                      | 1.0                           |
| East New Britain   | 45715               | 1502                             | 3.0                                       | 523                     | 1.0                           |
| Morobe             | 113833              | 3472                             | 3.0                                       | 1,044                   | 1.0                           |
| West Sepik         | 38792               | 1099                             | 3.0                                       | 729                     | 2.0                           |
| New Ireland        | 27975               | 753                              | 3.0                                       | 216                     | 1.0                           |
| Central            | 43788               | 1127                             | 3.0                                       | 486                     | 1.0                           |
| Jiwaka             | 55123               | 1351                             | 2.0                                       | 123                     | 0.0                           |
| Hela               | 42881               | 899                              | 2.0                                       | 470                     | 1.0                           |
| Northern           | 28229               | 577                              | 2.0                                       | 223                     | 1.0                           |
| West New Britain   | 36419               | 698                              | 2.0                                       | 363                     | 1.0                           |
| Milne Bay          | 46241               | 844                              | 2.0                                       | 301                     | 1.0                           |
| Madang             | 81308               | 1179                             | 1.0                                       | 901                     | 1.0                           |
| Western Highlands  | 71449               | 983                              | 1.0                                       | 534                     | 1.0                           |
| East Sepik         | 83999               | 1042                             | 1.0                                       | 564                     | 1.0                           |
| Eastern Highlands  | 106131              | 1220                             | 1.0                                       | 213                     | 0.0                           |
| ARoB               | 38341               | 263                              | 1.0                                       | 105                     | 0.0                           |
| Southern Highlands | 87098               | 455                              | 1.0                                       | 260                     | 0.0                           |
| Chimbu             | 70427               | 308                              | 0.0                                       | 74                      | 0.0                           |
| Total              | 1196004             | 41773                            | 3.5                                       | 20,083                  | 1.7                           |

#### Persons with comorbidity vaccination coverage by province as of 27th Sept. 2021

| Province           | Persons with comorbidity estimated target | At least one dose received (#) | At least one dose coverage (%) | Fully vaccinated (#) | Fully vaccinated coverage (%) |
|--------------------|-------------------------------------------|--------------------------------|--------------------------------|----------------------|-------------------------------|
| Western            | 9221                                      | 1076                           | 11.7                           | 264                  | 2.9                           |
| Gulf               | 5830                                      | 260                            | 4.5                            | 1                    | 0.0                           |
| NCD                | 13778                                     | 611                            | 4.4                            | 69                   | 0.5                           |
| Morobe             | 28356                                     | 398                            | 1.4                            | 217                  | 0.8                           |
| Manus              | 2037                                      | 28                             | 1.4                            | 14                   | 0.7                           |
| West Sepik         | 9685                                      | 130                            | 1.3                            | 31                   | 0.3                           |
| Northern           | 7258                                      | 42                             | 0.6                            | 62                   | 0.9                           |
| Milne Bay          | 10617                                     | 58                             | 0.5                            | 29                   | 0.3                           |
| East Sepik         | 19799                                     | 96                             | 0.5                            | 28                   | 0.1                           |
| Hela               | 9257                                      | 35                             | 0.4                            | 0                    | 0.0                           |
| East New Britain   | 11501                                     | 34                             | 0.3                            | 1                    | 0.0                           |
| Central            | 9731                                      | 33                             | 0.3                            | 0                    | 0.0                           |
| New Ireland        | 6533                                      | 21                             | 0.3                            | 0                    | 0.0                           |
| Western Highlands  | 13557                                     | 40                             | 0.3                            | 12                   | 0.1                           |
| Eastern Highlands  | 21936                                     | 61                             | 0.3                            | 0                    | 0.0                           |
| West New Britain   | 10721                                     | 36                             | 0.3                            | 17                   | 0.2                           |
| Enga               | 14674                                     | 23                             | 0.2                            | 0                    | 0.0                           |
| Madang             | 22186                                     | 44                             | 0.2                            | 7                    | 0.0                           |
| ARoB               | 10282                                     | 20                             | 0.2                            | 8                    | 0.1                           |
| Jiwaka             | 10578                                     | 14                             | 0.1                            | 0                    | 0.0                           |
| Southern Highlands | 19976                                     | 17                             | 0.1                            | 15                   | 0.1                           |
| Chimbu             | 11487                                     | 0                              | 0.0                            | 0                    | 0.0                           |
| Total              | 279000                                    | 3077                           | 1.1                            | 775                  | 0.3                           |

#### PNG:COVID-19 vaccination cumulative coverage by province as of 27th Sept. 2021

| Province           | Target for 2021 | Cumulative-at least one dose received (#) | At least one dose received coverage (%) | Fully<br>vaccinated(#) | Fully vaccinated coverage (%) |
|--------------------|-----------------|-------------------------------------------|-----------------------------------------|------------------------|-------------------------------|
| NCD                | 92312           | 48007                                     | 52.0                                    | 29,154                 | 32.0                          |
| Western            | 61786           | 15817                                     | 26.0                                    | 5,580                  | 9.0                           |
| Morobe             | 189992          | 13896                                     | 7.0                                     | 5,428                  | 3.0                           |
| East New Britain   | 77059           | 5542                                      | 7.0                                     | 1,399                  | 2.0                           |
| Enga               | 98321           | 6699                                      | 7.0                                     | 2,162                  | 2.0                           |
| Gulf               | 39065           | 2475                                      | 6.0                                     | 128                    | 0.0                           |
| Jiwaka             | 70874           | 4322                                      | 6.0                                     | 416                    | 1.0                           |
| Hela               | 62028           | 3296                                      | 5.0                                     | 1,502                  | 2.0                           |
| Central            | 65203           | 3441                                      | 5.0                                     | 1,535                  | 2.0                           |
| West Sepik         | 64889           | 3049                                      | 5.0                                     | 1,610                  | 2.0                           |
| Manus              | 13650           | 613                                       | 4.0                                     | 125                    | 1.0                           |
| New Ireland        | 43771           | 1978                                      | 5.0                                     | 467                    | 1.0                           |
| Milne Bay          | 71136           | 2830                                      | 4.0                                     | 636                    | 1.0                           |
| Northern           | 48628           | 1694                                      | 3.0■                                    | 588                    | 1.0                           |
| Western Highlands  | 90838           | 2579                                      | 3.0                                     | 1,064                  | 1.0                           |
| Eastern Highlands  | 146980          | 3977                                      | 3.0                                     | 699                    | 0.0                           |
| West New Britain   | 71832           | 1971                                      | 3.0                                     | 858                    | 1.0                           |
| Madang             | 148653          | 3552                                      | 2.0                                     | 2,149                  | 1.0                           |
| East Sepik         | 132662          | 2563                                      | 2.0                                     | 1,374                  | 1.0                           |
| Chimbu             | 76963           | 877                                       | 1.0                                     | 294                    | 0.0                           |
| ARoB               | 68891           | 714                                       | 1.0                                     | 212                    | 0.0                           |
| Southern Highlands | 133846          | 1080                                      | 1.0                                     | 517                    | 0.0                           |
| Total              | 1869379         | 130972                                    | 7.0                                     | 57,897                 | 3.1                           |