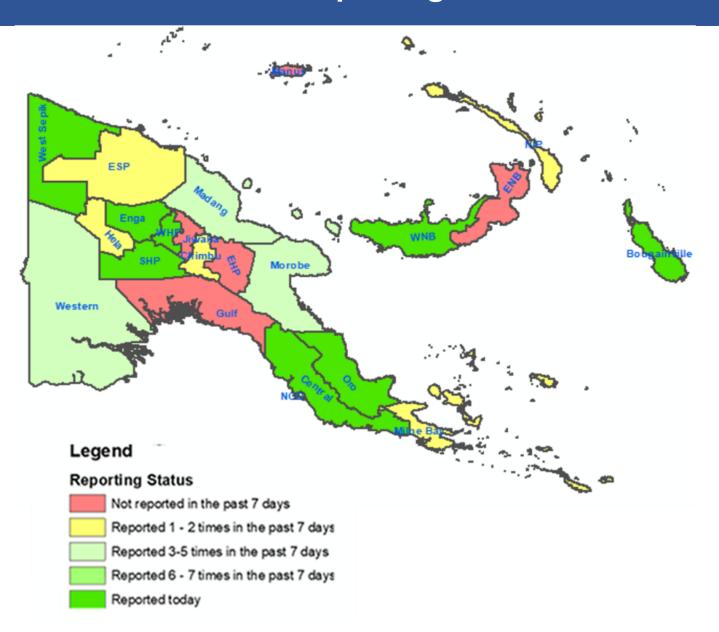

# Tuesday 28<sup>th</sup> September 2021 COVID-19 vaccination update







#### PNG: COVID-19 vaccination reporting status as of 27th September 2021



#### PNG:COVID-19 vaccination national level coverage as of 27th September 2021



#### PNG:COVID-19 vaccination cumulative coverage by province as of 27th Sept. 2021

| Province           | Target for 2021 | Cumulative-at least one dose received (#) | At least one dose received coverage (%) | Fully<br>vaccinated(#) | Fully vaccinated coverage (%) |
|--------------------|-----------------|-------------------------------------------|-----------------------------------------|------------------------|-------------------------------|
| NCD                | 92312           | 48007                                     | 52.0                                    | 29,154                 | 32.0                          |
| Western            | 61786           | 15817