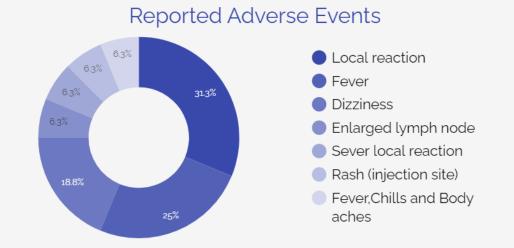

# PNG: COVID-19 vaccination AEFI cases as of 27th Sept. 2021

|                  |                  | AEFI reported (24 hours ) |         | AEFI Reported (total) |         | Outcome   |               |                        |
|------------------|------------------|---------------------------|---------|-----------------------|---------|-----------|---------------|------------------------|
| Province         | Cummulative<br>• | Non Serious               | Serious | Non Serious           | Serious | Recovered | Not recovered | Under<br>investigation |
| West_Sepik       | 1                | 0                         | 0       | 1                     | 0       | 1         | 0             | 0                      |
| Central          | 1                | 0                         | 0       | 1                     | 0       | 1         | 0             | 0                      |
| Chimbu           | 1                | 0                         | 0       | 1                     | 0       | 1         | 0             | 0                      |
| Eastern_Highlan  | 3                | 0                         | 0       | 3                     | 0       | 3         | 0             | 0                      |
| East_New_Britain | 3                | 0                         | 0       | 3                     | 0       | 3         | 0             | 0                      |
| NCD              | 7                | 0                         | 0       | 7                     | 0       | 7         | 0             | 0                      |
| Grand Total      | 16               | 0                         | 0       | 16                    | 0       | 16        | 0             | 0                      |

| - Sex  | Age group | Cumulative number of AEFI |
|--------|-----------|---------------------------|
| Female | 18-25     | 3                         |
|        | 26-35     | 8                         |
|        | 36-45     | 1                         |
|        | >45       | 1                         |
| Male   | 18-25     | 0                         |
|        | 26-35     | 1                         |
|        | 36-45     | 1                         |