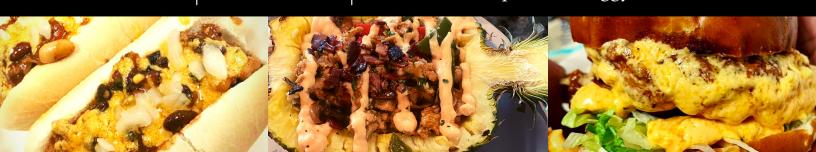

## FOOD ITEMS

Comfort Cones- \$12/person Comfort Burgers- \$10/person Chick'n Phillys- \$12/person Polish Boys- \$10/person Chili Dogs- \$10/person Comfort Bowl-\$15/person Nachos Bar- \$12-\$15/person Tacos Bar-\$10/person

#### **SIDES**

Mac-n-cheez- \$5/person Dirty Grits- \$5/person Coleslaw- \$5/person BBQ Jackfruit- \$5/person French Fries- \$5/person