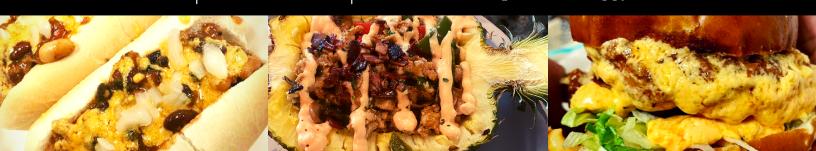

## FOOD ITEMS

Comfort Cones- \$12/person Comfort Burgers- \$10/person Chick'n Phillys- \$10/person Polish Boys- \$10/person Chili Dogs- \$10/person Comfort Bowl-\$15/person Nachos Bar- \$12-\$15/person Tacos-\$8/person

#### **SIDES**

Mac-n-cheez- \$5/person Dirty Grits- \$5/person Coleslaw- \$5/person BBQ Jackfruit- \$5/person French Fries- \$5/person

### SPECIALTY FRIES

Comfort Fries- \$8/person Chili Cheez Fries- \$8/person Comfort Fries- \$8/person