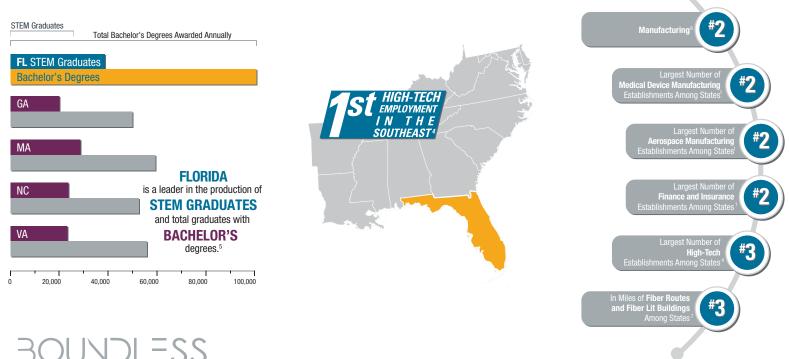

### SOME STATES WILL PROMISE YOUR BUSINESS THE MOON. WE CAN ACTUALLY DELIVER IT.

Florida is the place where technology, creativity and exploration converge. Known as the world's premier gateway to space, we're also one of the largest exporters of high-tech goods and home to over 327,000 high-tech employees.<sup>4</sup> And when you consider 28,000 new STEM graduates<sup>5</sup> enter our workforce every year, it's easy to see that Florida isn't just ready for the future; we are the future.