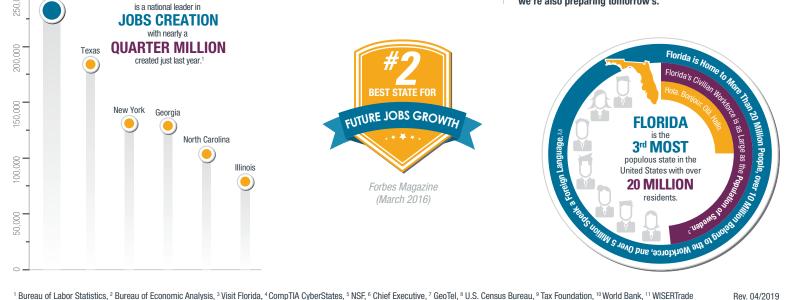

### NTIAL

**FLORIDA** 

WE HAVE AN EDUCATED, TALENTED AND DIVERSE WORKFORCE EAGER TO CHANGE THE WORLD. IMAGINE WHAT THEY'LL DO FOR YOUR BUSINESS.

The only thing as impressive as our current workforce of 10+ million is our future one. Home to three of the ten largest universities in the country, our colleges and universities are among the nation's top performers of R&D and commercialization of technologies. So while we're helping you succeed with today's talent, we're also preparing tomorrow's.