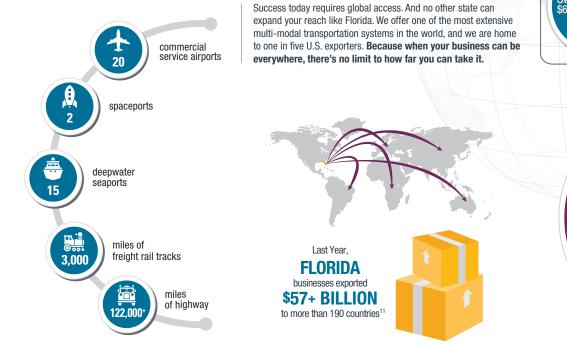

### WITH 15 DEEPWATER PORTS, INCLUDING A SUPER POST-PANAMAX PORT, FLORIDA WILL OPEN UP A WHOLE NEW WORLD FOR YOUR BUSINESS.