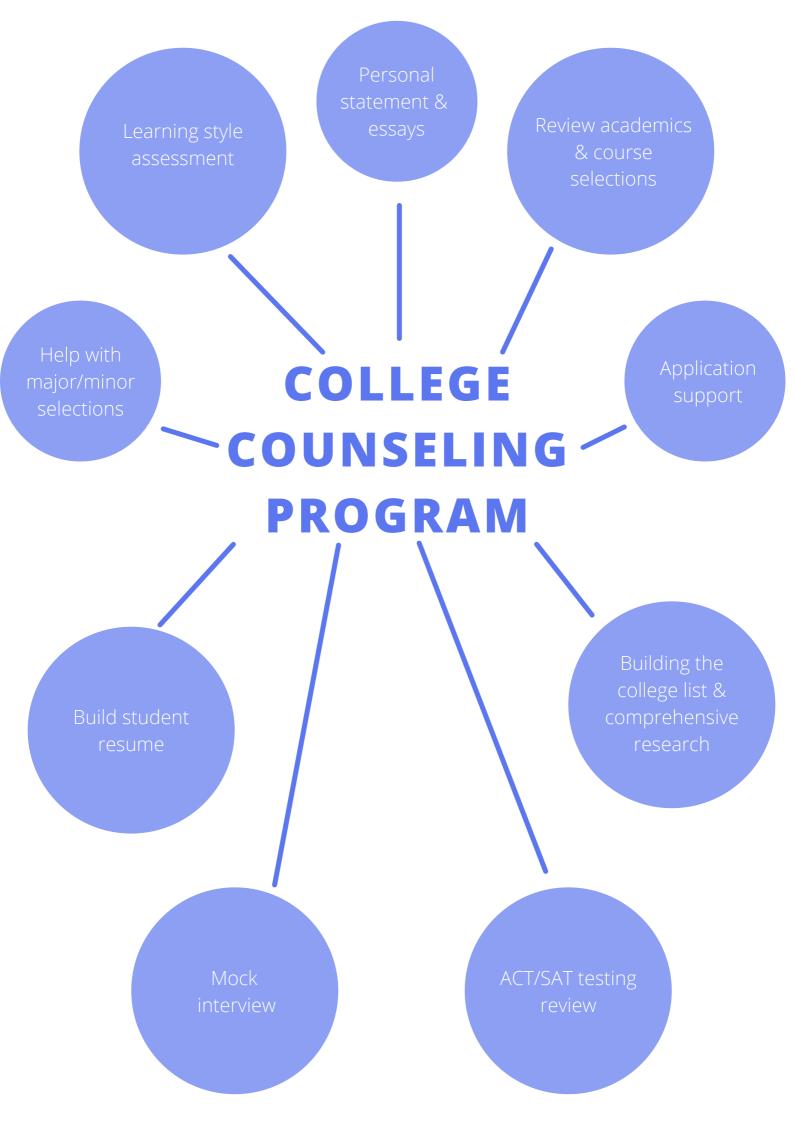

#### Package 2: Basic College Prep Package - \$3,500

The basic college prep packages includes the following:

- One-on-one student meeting to hear the educational priorities of the student. This will include what they are looking for academically, socially, organizationally, geographically, etc.
- 2. Review of academic records & SAT/ACT testing
- 3. Student will take a comprehensive learning style assessment
- 4. Cultivation of a college list specifically tailored to the student
- 5. Review of personal statement, essay, and supplemental essays
- 6. Cultivation and editing of student resume
- 7. Receive a college application checklist for the application process

Once you are signed on you will receive a welcome email and package with instructions on setting up access to your accounts and instructions on gathering and submitting all the information needed for us to get started. You will also get started with your Learning Style Assessment which we will discuss in our first meeting together.

We will discuss course selection for your academic year (if prior to senior year). Bowdre Consulting will help guide you through decisions about course rigor, selecting curriculums (IB, AP), and determining class selection based on GPA weighing (if applicable).

We will help brainstorm potential activities (both in school and outside of school) and how they might align with the student's strengths and interests to help continue to build your student's resume. Summer is a great time to build their resume. We brainstorm opportunities from work, to volunteer, to summer programs around the US and around the world.

We will review SAT/ACT testing review for the student.

Bowdre Consulting will work with the student to curate their personal statement and supplemental essay. The student can take advantage of of our college application office hours in the fall of their senior year to have dedicated work time for their applications. Essays are edited and detailed written feedback is provided by our essay specialist team.

Our team will cultivate a specific college list tailored to the student. From there, our team will introduce the student to their admission counselor at each college and/or university

The student will take specialized assessments: personality, learning style, skills, and intelligences. This will help with their major/minor selection.

Bowdre Consulting will give you detailed next steps throughout your application process to include advice on recommendations, external recommendations, etc.

This package will help your student stay on top of all things regarding the college application process! We will send you webinars, articles, and newsletters to keep you informed of college insights.