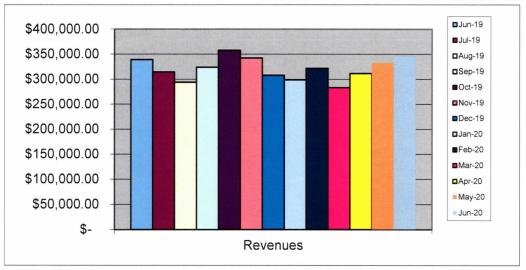

|        | Revenues      | Connections |             |
|--------|---------------|-------------|-------------|
| Jun-19 | \$ 339,252.65 | 2840        | 2920        |
| Jul-19 | \$ 314,432.55 | 2838        | 2920        |
| Aug-19 | \$ 294,033.74 | 2823        | 2900        |
| Sep-19 | \$ 324,173.02 | 2841        | 2880        |
| Oct-19 | \$ 357,829.74 | 2853        |             |
| Nov-19 | \$ 342,292.02 | 2857        | 2860        |
| Dec-19 | \$ 307,936.11 | 2875        | 2840        |
| Jan-20 | \$ 298,832.99 | 2875        | 2000        |
| Feb-20 | \$ 321,833.38 | 2885        | 2820        |
| Mar-20 | \$ 283,229.49 | 2874        | 2800        |
| Apr-20 | \$ 311,463.52 | 2864        | 2780        |
| May-20 | \$ 332,375.31 | 2889        | Connections |
| Jun-20 | \$ 346,209.62 | 2906        |             |
|        |               |             |             |