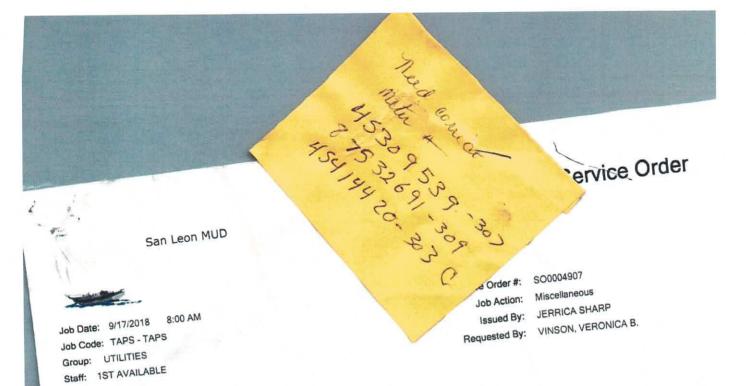

| 4,500.00 | 4,500.00   |
| 04/12/2019                | Water Valve Installation                 | This Valve was installed at the end<br>of water line extension on:<br>15th St & Ave C, San Leon, TX | 1                                                                                                                | 4,500.00 | 4,500.00   |
| 04/12/2019                | Water Valve Installation                 | This Valve was installed for Fire<br>Hydrant on:<br>15th St & Ave C, San Leon, TX                   | 1                                                                                                                | 4,500.00 | 4,500.00   |

M. AAN

we previously charged for this address: 307 20th St, on, TX.

TOTAL DUE

# \$38,300.00

THANK YOU.



Location: 307 20TH SAN LEON TX 77539 Account: 3-51418-03 VINSON, VERONICA B.

| Account.        |             |          |                      |          |       | 1 ant        |         | New #   | Set<br>Reading