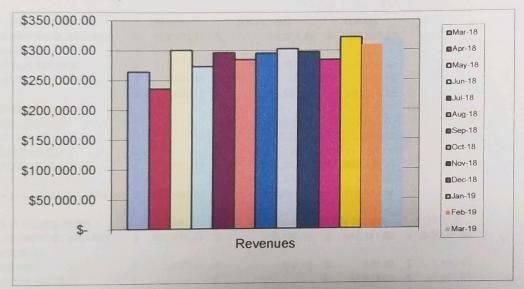

| Revenues      | Connections                                                                                                                                                                                              |
|---------------|----------------------------------------------------------------------------------------------------------------------------------------------------------------------------------------------------------|
| \$ 264,282.94 | 2752                                                                                                                                                                                                     |
| \$ 235,876.79 | 2768                                                                                                                                                                                                     |
| \$ 300,202.87 | 2768                                                                                                                                                                                                     |
| \$ 272,826.87 | 2783                                                                                                                                                                                                     |
| \$ 295,966.68 | 2791                                                                                                                                                                                                     |
| \$ 284,456.79 | 2788                                                                                                                                                                                                     |
| \$ 294,967.70 | 2797                                                                                                                                                                                                     |
| \$ 302,211.07 | 2791                                                                                                                                                                                                     |
| \$ 296,988.91 | 2820                                                                                                                                                                                                     |
| \$ 283,901.61 | 2812                                                                                                                                                                                                     |
| \$ 321,750.75 | 2823                                                                                                                                                                                                     |
| \$ 308,501.14 | 2821                                                                                                                                                                                                     |
| \$ 319,068.03 | 2818                                                                                                                                                                                                     |
|               | \$ 264,282.94<br>\$ 235,876.79<br>\$ 300,202.87<br>\$ 272,826.87<br>\$ 295,966.68<br>\$ 284,456.79<br>\$ 294,967.70<br>\$ 302,211.07<br>\$ 296,988.91<br>\$ 283,901.61<br>\$ 321,750.75<br>\$ 308,501.14 |