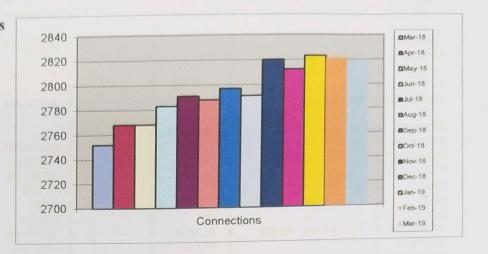

| Revenues      | Connections                                                                                                                                                                                              |
|---------------|----------------------------------------------------------------------------------------------------------------------------------------------------------------------------------------------------------|
| \$ 264,282.94 | 2752                                                                                                                                                                                                     |
| \$ 235,876.79 | 2768                                                                                                                                                                                                     |
| \$ 300,202.87 | 2768                                                                                                                                                                                                     |
| \$ 272,826.87 | 2783                                                                                                                                                                                                     |
| \$ 295,966.68 | 2791                                                                                                                                                                                                     |
| \$ 284,456.79 | 2788                                                                                                                                                                                                     |
| \$ 294,967.70 | 2797                                                                                                                                                                                                     |
| \$ 302,211.07 | 2791                                                                                                                                                                                                     |
| \$ 296,988.91 | 2820                                                                                                                                                                                                     |
| \$ 283,901.61 | 2812                                                                                                                                                                                                     |
| \$ 321,750.75 | 2823                                                                                                                                                                                                     |
| \$ 308,501.14 | 2821                                                                                                                                                                                                     |
| \$ 319,068.03 | 2818                                                                                                                                                                                                     |
|               | \$ 264,282.94<br>\$ 235,876.79<br>\$ 300,202.87<br>\$ 272,826.87<br>\$ 295,966.68<br>\$ 284,456.79<br>\$ 294,967.70<br>\$ 302,211.07<br>\$ 296,988.91<br>\$ 283,901.61<br>\$ 321,750.75<br>\$ 308,501.14 |