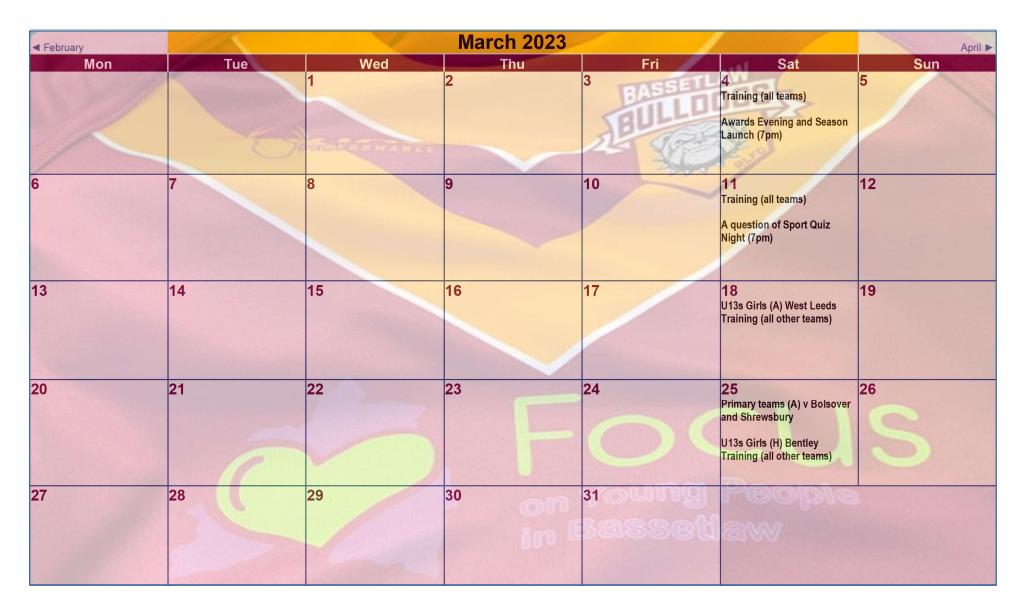

## **Bassetlaw Bulldogs RLFC 2023 Fixtures and Events**

| March |     | V                                                         | April 2023 |                |                                                                                           | May ►                                                                  |
|-------|-----|-----------------------------------------------------------|------------|----------------|-------------------------------------------------------------------------------------------|------------------------------------------------------------------------|
| Mon   | Tue | Wed                                                       | Thu        | Fri<br>BASSETL | Sat<br>1<br>Training for all teams                                                        | Sun<br>2                                                               |
| 3     | 4   | 5                                                         | 6          | 7              | 8<br>EASTER HOLIDAYS – No<br>training (all teams)                                         | 9                                                                      |
| 10    | 11  | 12                                                        | 13         | 14             | <b>15</b><br>U13s Girls (H) Farnley<br>NO TRAINING FOR OTHER<br>TEAMS                     | <b>16</b><br>Primary teams (A) v Isle of<br>Axholm at Keepmoat Stadium |
| 17    | 18  | <b>19</b><br>Midweek training begins (all<br>teams) 6-7pm | 20         | 21             | <b>22</b><br>U13s Girls (A) East Leeds<br>All other teams (H) v<br>Immingham and Bolsover | 23                                                                     |
| 24    | 25  | <b>26</b><br>Midweek training (all teams) 6-<br>7pm       | 27<br>010  | 28<br>Basset   | <b>29</b><br>U11s v Sheffield Forgers (H)<br>Training (all other teams)                   | 30                                                                     |