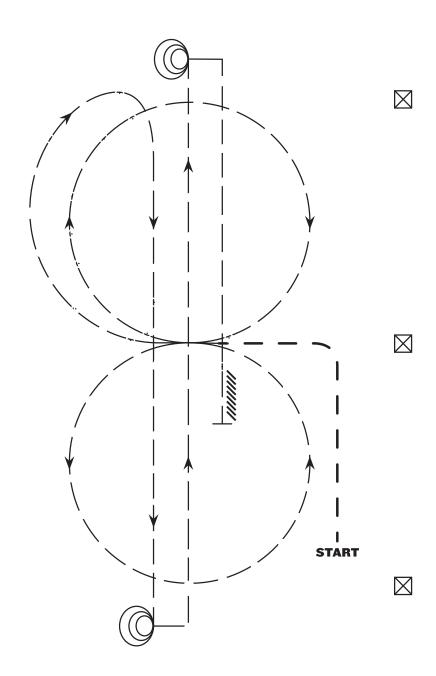

## **VRH AND RHC RANCH REINING PATTERN 6** - WALK/TROT

Mandatory Marker along Fence or Wall: The judge shall indicate with markers on arena wall or fence the center of pattern. Judge shall also place markers on fence or wall at least 50' from each end of the arena.

Ride pattern as follows: Trot to center of arena and stop or walk before departure. Start pattern facing toward judge.

- 1. Beginning at a trot, one circle to the right. Change direction
- 2. Complete one circle to the left. Change direction
- 3. Begin a circle to the right, but do not close this circle. Trot down center of arena, past the end marker, and do a sliding stop.
- 4. Complete 3 I/2 spins to the right.
- 5. Trot up to other end of arena, past the end marker, do a sliding stop.
- 6. Complete 3 I/2 spins to the left.
- 7. Trot past the center marker and do a sliding stop. Back at least 10 feet. Hesitate to show completion pattern.