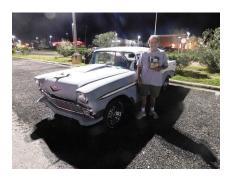

Autozone award winner: Jose Muniz with a 1968 Chevy Camaro

Callagy Tire Best Wheel and Tire: Woody Nichols with a '56 Chevy Belair.

No Kool Karz award given out.

Mark Smith won the 50/50 for \$68.00 and also won \$50.00 of Rock Auto gift certificates.