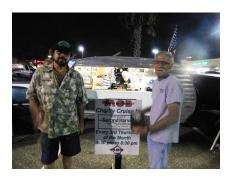

## Five Guys Charity Show February 20<sup>th</sup>

We had 132 at the cruise in Great night, great people and great cars.

Five Guys 1<sup>st</sup> Place: Jim MacDonald with a 1974 Plymouth 'cuda

Five Guys 2<sup>nd</sup> Place: Rich Lecompte with a 1965 Mustang

#### MOB Charity Cruise-In March 19<sup>th</sup>, 5-8 PM

The MOBsters sponsor a Charity Cruise-In Car Show the Third Thursday of every month at the Hammond Landing Shopping Center, 225 Palm Bay Rd NE, Melbourne, FL 32904. Come share your MOPAR (or other classic) and enjoy a burger and fries at Five Guys. All proceeds from the Car Show and a share of sales from Five Guys that evening fund Mopar of Brevard's contributions to Second Harvest of Brevard County.