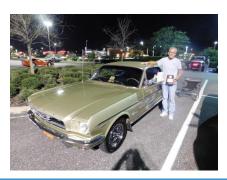

## Five Guys Charity Show February 20<sup>th</sup>

We had 132 at the cruise in Great night, great people and great cars.

Five Guys 1<sup>st</sup> Place: Jim MacDonald with a 1974 Plymouth 'cuda

Five Guys 2<sup>nd</sup> Place: Rich Lecompte with a 1965 Mustang