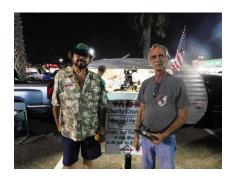

## Five Guys Charity Show February 20<sup>th</sup>

We had 132 at the cruise in Great night, great people and great cars.

Five Guys 1<sup>st</sup> Place: Jim MacDonald with a 1974 Plymouth 'cuda

Five Guys 2<sup>nd</sup> Place: Rich Lecompte with a 1965 Mustang

#### MOB Charity Cruise-In March 19<sup>th</sup>, 5-8 PM

The MOBsters sponsor a Charity Cruise-In Car Show the Third Thursday of every month at the Hammond Landing Shopping Center, 225 Palm Bay Rd NE, Melbourne, FL 32904. Come share your MOPAR (or other classic) and enjoy a burger and fries at Five Guys. All proceeds from the Car Show and a share of sales from Five Guys that evening fund Mopar of Brevard's contributions to Second Harvest of Brevard County.