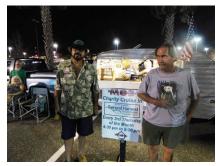

#### MOB Charity Cruise-In March 19<sup>th</sup>, 5-8 PM

The MOBsters sponsor a Charity Cruise-In Car Show the Third Thursday of every month at the Hammond Landing Shopping Center, 225 Palm Bay Rd NE, Melbourne, FL 32904. Come share your MOPAR (or other classic) and enjoy a burger and fries at Five Guys. All proceeds from the Car Show and a share of sales from Five Guys that evening fund Mopar of Brevard's contributions to Second Harvest of Brevard County.