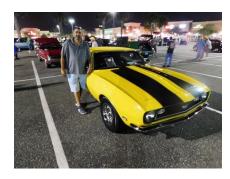

## Five Guys Charity Show February 20<sup>th</sup>

We had 132 at the cruise in Great night, great people and great cars.

Five Guys 1<sup>st</sup> Place: Jim MacDonald with a 1974 Plymouth 'cuda

Five Guys 2<sup>nd</sup> Place: Rich Lecompte with a 1965 Mustang

Autozone award winner: Jose Muniz with a 1968 Chevy Camaro

Callagy Tire Best Wheel and Tire: Woody Nichols with a '56 Chevy Belair.

No Kool Karz award given out.

Mark Smith won the 50/50 for \$68.00 and also won \$50.00 of Rock Auto gift certificates.