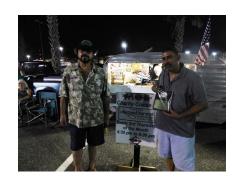

## Five Guys Charity Show February 20<sup>th</sup>

We had 132 at the cruise in Great night, great people and great cars.

Five Guys 1<sup>st</sup> Place: Jim MacDonald with a 1974 Plymouth 'cuda

Five Guys 2<sup>nd</sup> Place: Rich Lecompte with a 1965 Mustang

Autozone award winner: Jose Muniz with a 1968 Chevy Camaro

Callagy Tire Best Wheel and Tire: Woody Nichols with a '56 Chevy Belair.

No Kool Karz award given out.

Mark Smith won the 50/50 for \$68.00 and also won \$50.00 of Rock Auto gift certificates.