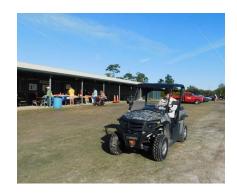

#### Mopar Super Swap XXI-2020 By Penny Anderson

Another SUCCESSFUL Swap for the Mopars of Brevards. Good weather graced the days leading up and the day of the event. All members did a fantastic job preparing and working the day of. Must say that there were plenty of "fires" to put out (obstacles) but as usual we worked them out providing another fun and enjoyable day for all involved. On behalf of Pete and myself, we want to say "Thank You" to all the Mobsters whom participated and also to the vendors and participants that attended without you there would be no Mopar Super Swap.