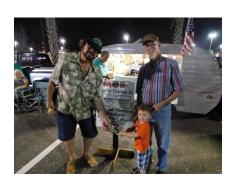

#### Mopar Super Swap XXI-2020 By Penny Anderson

Another SUCCESSFUL Swap for the Mopars of Brevards. Good weather graced the days leading up and the day of the event. All members did a fantastic job preparing and working the day of. Must say that there were plenty of "fires" to put out (obstacles) but as usual we worked them out providing another fun and enjoyable day for all involved. On behalf of Pete and myself, we want to say "Thank You" to all the Mobsters whom participated and also to the vendors and participants that attended without you there would be no Mopar Super Swap.