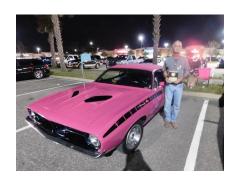

## Five Guys Charity Show February 20<sup>th</sup>

We had 132 at the cruise in Great night, great people and great cars.

Five Guys 1<sup>st</sup> Place: Jim MacDonald with a 1974 Plymouth 'cuda

Five Guys 2<sup>nd</sup> Place: Rich Lecompte with a 1965 Mustang