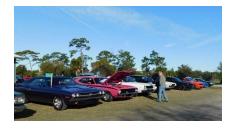

#### Mopar Super Swap XXI-2020 By Penny Anderson

Another SUCCESSFUL Swap for the Mopars of Brevards. Good weather graced the days leading up and the day of the event. All members did a fantastic job preparing and working the day of. Must say that there were plenty of "fires" to put out (obstacles) but as usual we worked them out providing another fun and enjoyable day for all involved. On behalf of Pete and myself, we want to say "Thank You" to all the Mobsters whom participated and also to the vendors and participants that attended without you there would be no Mopar Super Swap.