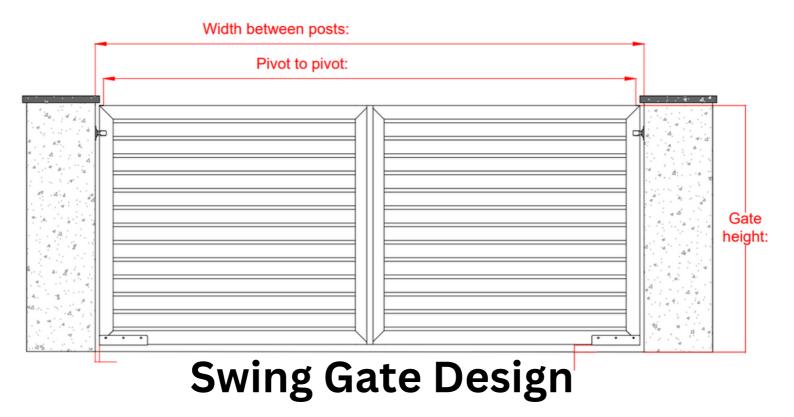

#### **Specification**

Aluminium 100x50mmx3mm frame Aluminium 100x20mm Infill boards Powder Coated Finish Any RAL Colour Mitre Jointed corners Suitable for Gate Automation Safe Design Hinges Matching Support Posts in Aluminium