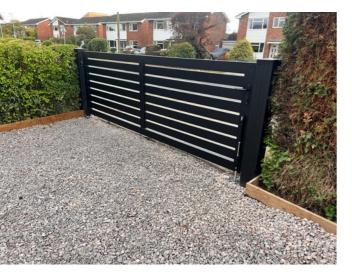

## Aluminium Gates **Ruby Kingsway**

Our Ruby Kingsway aluminium gate design is a popular choice for modern and contemporary homes, benefiting from a strong construction using 100x50mm box section with a choice of infill sections these gates are the perfect choice for trade installers and domestic homes.

#### **Specification**

Aluminium 100x50mmx3mm frame Aluminium 100x20mm Infill boards Powder Coated Finish Any RAL Colour Mitre Jointed corners Suitable for Gate Automation Safe Design Hinges Matching Support Posts in Aluminium