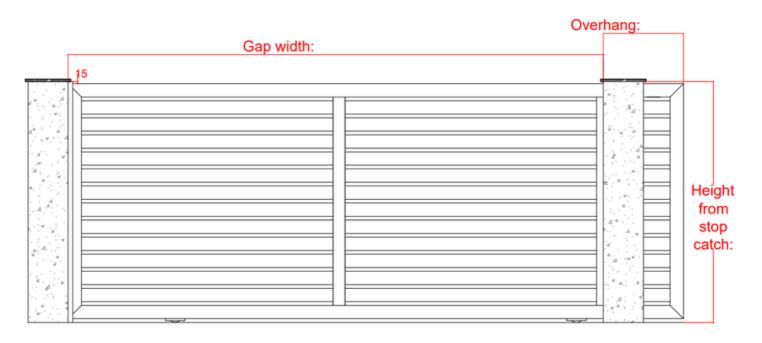

strong construction using 100x50mm box section with a choice of infill sections these gates are the perfect choice for trade installers and domestic homes.



#### **Specification**

Aluminium 100x50mmx3mm frame Aluminium 100x20mm Infill boards Powder Coated Finish Any RAL Colour Mitre Jointed corners Suitable for Gate Automation Safe Design Hinges Matching Support Posts in Aluminium



**Delivery & Packaging** 

**Cheaper Budget Gates - Thin Profile** 

**Our Strong Aluminium Profile Design** 



**Any RAL Colour - Powder Coated** 



**UK Gate Assembly** 



**Aluminium Gate Cleaner** Clean and protect your gates with our bespoke

aluminium gate cleaner









10 year Guarantee

**Designed for Installers** 

Support

#### **Composite Gates Direct**

# Aluminium Gates Ruby Kingsway





### **Track Sliding Design**