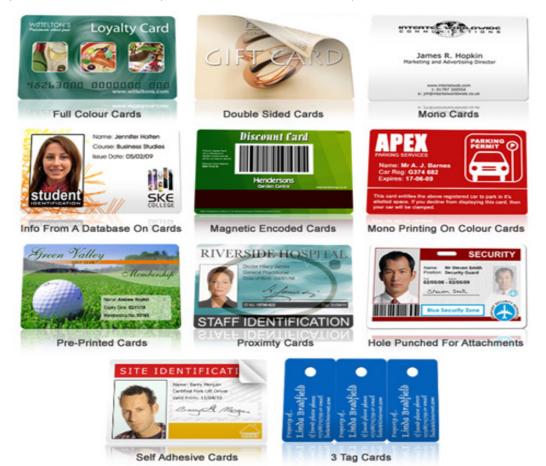

SJC have the capability to print cards in full colour or monochrome, dye sublimation or retransfer and the facility to offers cards magnetically encoded in a variety of ways ranging from magnetic stripe for gift cards through to proximity cards for access control applications. Offering a wide selection of coloured and specialist cards to further extend design options, SJC also offer cards in varying thicknesses – from 0.25mm to the 0.76mm industry standard, cards with signature panels, scratch off panels, even holographic and UV for extra security, sticker cards and magnetic backed cards, the list is extensive.

The in house design consultation team can come to you and help you produce your idea from scratch. SJC can also accept entire databases and photographs in most formats for mass production of ID cards.

The potential of printed plastic cards is almost unlimited and can be adapted to suit any application including ID, loyalty, discount, and membership to name just a few. To complete the service, SJC offer a comprehensive range of card accessories from card holder and clips to lanyards and chains, or, if preferred, SJC can offer an on-site consultation to design the cards, to take photos, enter data and produce cards on site instantly.