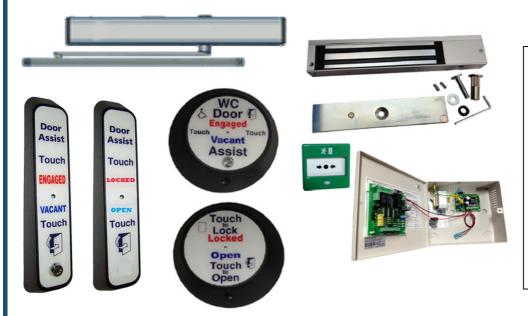

## Special Application – Toilet System

We have a very popular accessible toilet locking system for sale. Attractive touch sensors are available in round, architrave or single gang to suit the installation and clients needs. The outer switch is available with key override for emergency entry. We can also provide Proximity Access control for secure door installations.

The system can be configured in many ways, below are the 2 basic formats.

- 1) 2 sensor operation: Door unlocked, enter manually or operate sensor for assisted entry, touch internal sensor to lock the door, touch again to unlock the door with assisted exit.
- 2) 3 sensor operation: Door unlocked, enter manually or operate sensor for assisted entry, touch internal sensor to Lock the door, touch again to unlock door, exit manually or operate internal door assist sensor to gain assisted exit. (as used in train systems)

## **Kit Contains**

- 1x Automatic Operator
- 1x Drive arm
- 1x Floor Mounted Door Stop
- 1x Emergency re-settable Break glass Unit
- 1x Internal Touch Sensitive Switch – Illuminated & Visual
- 1x External Touch Sensitive Switch – Illuminated & Visual
- 1x Control & Interface Box
- 1x Slimline Magnetic lock
- 1x Door status Contact Switch
- 1x power Supply Unit