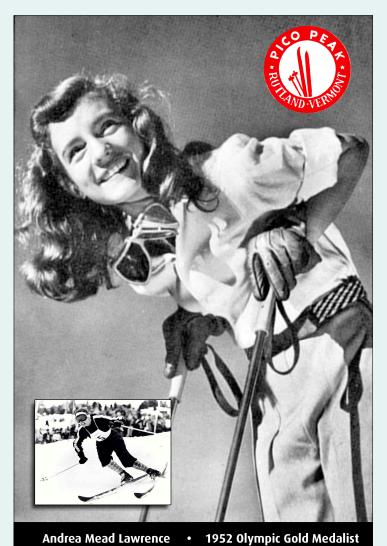

## **Olympic Gold Medalist Andrea Mead Lawrence**

Andrea Mead Lawrence Lodge

Her history in skiing is an inspiration to all—but especially to local children and their families from Vermont—where at just age 14, Andrea Mead Lawrence made the national team. At 15, she competed in the 1948 Winter Olympics, taking eighth in slalom. In 1952,she was selected as captain of the U.S. women's team at the age of 19 and went on to win both slalom and giant slalom—the first and only time an American has won two gold medals—becoming the top American ski racer of her time. And her roots began right at Pico Mountain, where she grew up on a mountain that her alpine skiing family owned and operated. Her legacy continues to inspire young Pico skiers today.