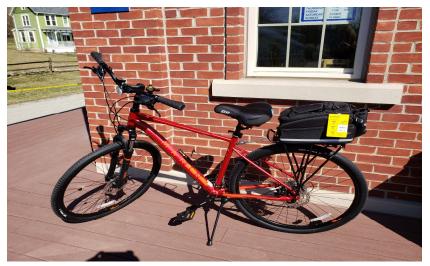

2020 Marin, San Rafael D-S2, Medium Frame, Ready to Ride

21 Speed, Front Fork Suspension, Disc brakes, Sigma 5.16 Bike Computer, Cloud 9 X-tra Soft seat, IncrediBell, Topeak MTX Rack & EX Bike Trunk w/ Bottle Pocket, Delta Stem Riser, Kickstand, Bottle Cage with GAP Bottle.