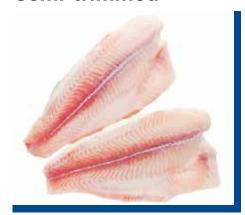

#### **Pangasius**

Pangasius Fillet, Semi-trimmed

**Pangasius Steak** 

**Pangasius Slice Cut** 

Pangasius Fillet, Un-trimmed

Pangasius Butterfly, Headless / Head on

Pangasius Fillet, Well-trimmed