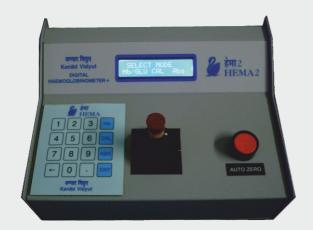

## HEMA 2

## **Digital Hb & Glucose Measurement**

**LED Source** 

## **TECHNICAL SPECIFICATION**

LIGHT SOURCE LED Life Long Light Source.

TESTS Haemoglobin & Glucose

METHODS DRABKINS, A.H.D. (Alkaline Hematine Detergent, NON

TOXIC), Glucose by END POINT

REAGENT VOLUME 0.250ml in Semi Micro Cuvette,

0.500ml in Micro Square Cuvette1ml in Round Glass Cuvette

CALIBRATION AUTO CALIBRATION with Measured Blood Hb Value as

Standard or Artificial Standard (Glucose)

DISPLAY LCD with Blue White Backlight, Alphanumeric

KEYBOARD 16 Keys,0-9Nos, with Haemoglobin / Glucose (Hb),

Calibration (CAL), Absorbace(ABS), ENT KEY

POWER 5A, 3 Pic, 230V and

BATTERY Box with 8 A batterys

Designed & Manufactured by : KANAD VIDYUT, Pune. (Since 1986)
Address: 6/10, Erandawane, Deenanath Mangeshkar Hospital Road, Pune-411004