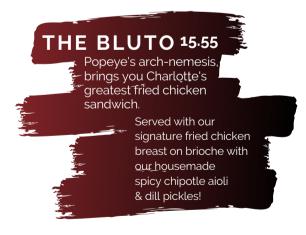

cheese patty, bacon, habanero jack cheese, crispy onion straws & smothered in our creamy house cheese sauce! Take a bite upside down for that rich pretzel flavor!

#### UMAMI

Beef patty\*, roasted tomatoes, roasted shiitake mushrooms, caramelized onions, Parmesan crisp, chipotle ketchup, sesame bun (best served naked)

## VEGETARIAN?

Substitutions available



# **SANDWICHES & WRAPS-**

## ONE WHEEL

14.95

Escape to the Caribbean with this blackened, Jerk basted grilled chicken breast covered in melted provolone, topped w/ a pineapple wheel, house-made pico & pineapple sriracha on a brioche bun

# SERVED WITH PARMESAN FRENCH FRIES

# THE KIRK WRAP 15.25

Beyond Burger patty, habanero jack cheese, lettuce, sliced roma tomatoes, pico, crispy tortilla strips, pineapple Sriracha, tortilla



#### **RONSTADT WRAP** 15.35

Grilled chicken, black beans, corn, avocado, tomato, lettuce, tortilla strips. pineapple Sriracha, cilantro, tortilla

# VINCE'S COWBELL

15.75

Fried chicken breast, Cowbell Buffalo sauce, iceberg leaf lettuce, sweet pickles, buttermilk ranch, honey wheat bun

## LISA MARIE

14.55 Grilled chicken breast, smoked bacon, fresh sliced avocado, iceberg leaf lettuce, roasted roma tomatoes, lemon aioli, honey wheat bun

#### WINEHOUSE

14.55

Grilled chicken breast, smoked habanero jack, mixed lettuces, roasted red peppers, honey mustard, honey wheat bun

Onion Rings

SWEET POTATO TOTS

SIDES

A LA CARTE \$4.50 SWAP \$1

w/ cinnamon sugar

Mac N' Cheese

**Parmesan Fries** 

Side Salad

Asparagus

An 18% gratuity will be added to parties of 6 or more. 20% gratuity