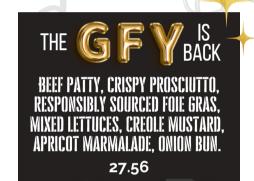

nion bun

#### **JAWS**

15.95

14.75

Blackened salmon filet\*, mixed lettuce, roma tomatoes, capers, spicy lemon aioli, brioche bun

#### **BIG BELL**

15.25

Two all beef patties\*, special sauce, lettuce, cheese, pickles, onions, sesame seed bun

#### THE MELT 14.65

Smashed beef patty\*, melted American & Swiss, caramelized onions, Cowbell sauce, grilled sourdough bread

#### THE OBKCB

15.25

Impossible Meat, better burger lettuce, sliced roma tomatoes, sliced red onions, dill pickle chips, ketchup & mayo, sesame seed bun

## **BIG WILL'S BREAKFAST**

15.95

Beef patty\*, praline smoked bacon, over easy egg\*, iceberg leaf lettuce, red onions, honey mustard, pretzel bun

## THE TURKEY CLUB

Turkey patty, bacon, habanero jack cheese, lettuce, tomato, honev mustard, mayo, pretzel bun



#### GAMBLER

14.25

Beef patty\*, onion ring, mild cheddar, roasted tomatoes, red onions, cowbell BBQ sauce, onion bun

## JERRY GARCIA

14.95

Open-faced beef patty\*, melted Swiss cheese, sautéed mushrooms, caramelized onions, brown gravy, grilled sourdough bread

## 💽 SMASH HIT

13.56

15.55

Smashed beef patty\*, American cheese, mustard, ketchup, mayo, pickles, carmalized onions, brioche bun.

#### **ULTIMATE** 16.95 **CHZBURGER**

Our signature beef blend patty served on a pretzel bun topped w/ our hand pulled mozzarella deep fried cheese patty, bacon, habanero jack cheese, crispy onion straws & smothered in our creamy house cheese sauce! Take a bite upside down for that rich pretzel flavor!

#### UMAMI

Beef patty\*, roasted tomatoes, roasted shiitake mushrooms, caramelized onion