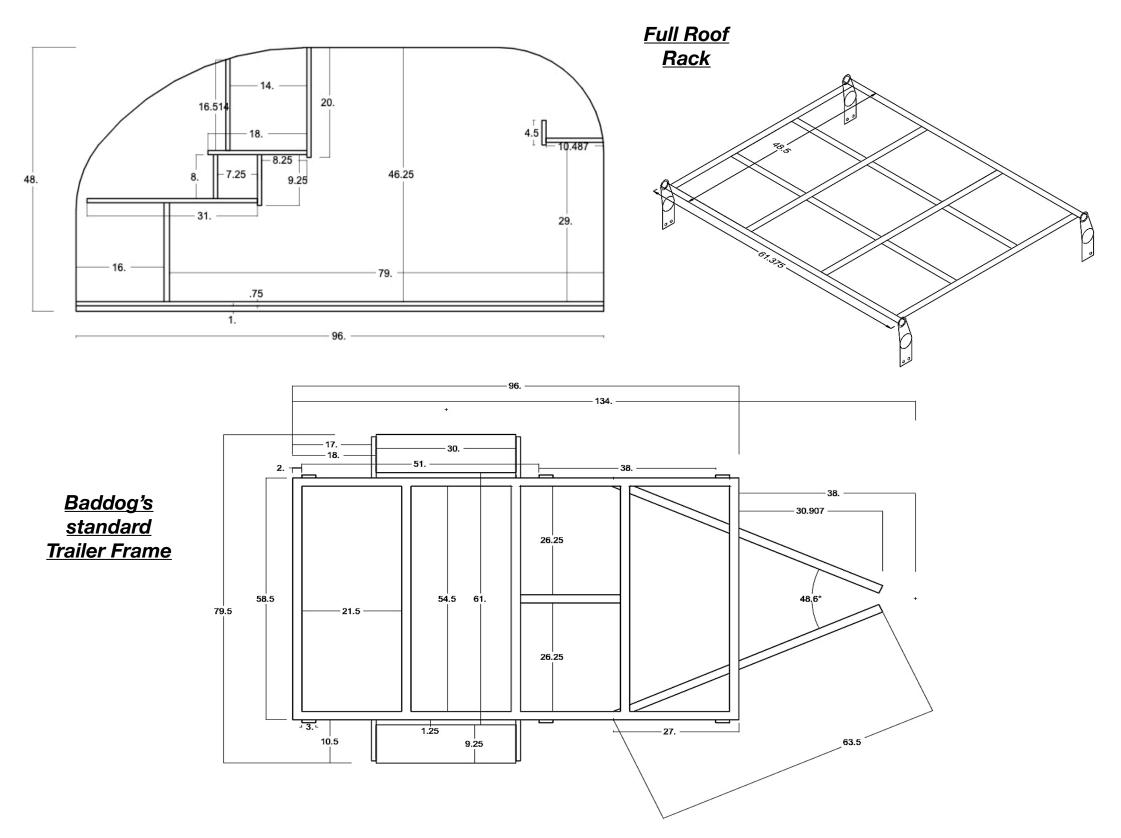

|   | Description                                                                                                                                                                                                                                                                                                                                                                                                                                                                                                                                                                                                                                                                                                                                                                                                                                                                                                                                                                                                                                                                                                                                                                                                                                                                                                                                                                                                                                                                                                                                                                                                                                                                                                                                                                                          | Amount                                                                                                                                       |
|---|------------------------------------------------------------------------------------------------------------------------------------------------------------------------------------------------------------------------------------------------------------------------------------------------------------------------------------------------------------------------------------------------------------------------------------------------------------------------------------------------------------------------------------------------------------------------------------------------------------------------------------------------------------------------------------------------------------------------------------------------------------------------------------------------------------------------------------------------------------------------------------------------------------------------------------------------------------------------------------------------------------------------------------------------------------------------------------------------------------------------------------------------------------------------------------------------------------------------------------------------------------------------------------------------------------------------------------------------------------------------------------------------------------------------------------------------------------------------------------------------------------------------------------------------------------------------------------------------------------------------------------------------------------------------------------------------------------------------------------------------------------------------------------------------------|----------------------------------------------------------------------------------------------------------------------------------------------|
|   | <ul> <li>5x8ft standard layout teardrop trailer.</li> <li>111 feet overall length (ball to bumper)</li> <li>6.5 feet overall width (outside of fender to outside of fender)</li> <li>Fully welded 2x2x1.88 HSS steel frame trailer hight 18" (20" and 24" trailer height modification option available</li> <li>32 x 9 in Steel Trailer Fender square or round (load bearing with welded step up brackets)</li> <li>Frame and fenders powder coated ( colour options available)</li> <li>L.E.D oval Tail lights with 3/4" L.E.D clearance lights (in frame wiring)</li> <li>2000 lbs independent Torsion Axles (no leaf springs)</li> <li>3/4 inch cabinet grade plywood construction. (Varathane stain colour options available)</li> <li>All aluminum trim in both galley and cabin, secured with Stainless Steel pan head screws.</li> <li>Indoor/Outdoor Carpet floor, ceiling, headboard and footboard.</li> <li>Three speed cabin vent fan</li> <li>26" x 36" door on passenger side, black trim, tinted glass sliders, screens</li> <li>23" x 23" window driver side, black trim, tinted glass sliders, screens (additional side door option available)</li> <li>USB charging port and 12 volt port in both cabin and galley</li> <li>L.E.D lighting in cabin (two at front and two at back)</li> <li>L.E.D lighting in galley (one on hatch and one under counter)</li> <li>Outside L.E.D flood lights on both driver and passenger side</li> <li>Wired solar ready with 30 amp charge controller installed in galley (side plug for remote panel)</li> <li>Spray foam insolation in roof cavity and in rear hatch</li> <li>polished checker plate clad sides (powder coating option available)</li> <li>15' wheels (white) and ST 205/75 R14 tires</li> <li>1 deep cycle battery</li> </ul> | \$15,900                                                                                                                                     |
|   | Additional Options                                                                                                                                                                                                                                                                                                                                                                                                                                                                                                                                                                                                                                                                                                                                                                                                                                                                                                                                                                                                                                                                                                                                                                                                                                                                                                                                                                                                                                                                                                                                                                                                                                                                                                                                                                                   |                                                                                                                                              |
| _ |                                                                                                                                                                                                                                                                                                                                                                                                                                                                                                                                                                                                                                                                                                                                                                                                                                                                                                                                                                                                                                                                                                                                                                                                                                                                                                                                                                                                                                                                                                                                                                                                                                                                                                                                                                                                      |                                                                                                                                              |
|   | Additional door on driver side                                                                                                                                                                                                                                                                                                                                                                                                                                                                                                                                                                                                                                                                                                                                                                                                                                                                                                                                                                                                                                                                                                                                                                                                                                                                                                                                                                                                                                                                                                                                                                                                                                                                                                                                                                       | \$800.0                                                                                                                                      |
|   | Additional door on driver side<br>Full Aluminum Roof Rack 5'x5' Welded 1" SCH 40 Powder Coated (colour options available)                                                                                                                                                                                                                                                                                                                                                                                                                                                                                                                                                                                                                                                                                                                                                                                                                                                                                                                                                                                                                                                                                                                                                                                                                                                                                                                                                                                                                                                                                                                                                                                                                                                                            |                                                                                                                                              |
|   |                                                                                                                                                                                                                                                                                                                                                                                                                                                                                                                                                                                                                                                                                                                                                                                                                                                                                                                                                                                                                                                                                                                                                                                                                                                                                                                                                                                                                                                                                                                                                                                                                                                                                                                                                                                                      | \$850.00                                                                                                                                     |
|   | Full Aluminum Roof Rack 5'x5' Welded 1" SCH 40 Powder Coated (colour options available)                                                                                                                                                                                                                                                                                                                                                                                                                                                                                                                                                                                                                                                                                                                                                                                                                                                                                                                                                                                                                                                                                                                                                                                                                                                                                                                                                                                                                                                                                                                                                                                                                                                                                                              | \$850.00<br>\$490.00                                                                                                                         |
|   | Full Aluminum Roof Rack 5'x5' Welded 1" SCH 40 Powder Coated (colour options available)<br>Aluminum checker plate A-frame style battery/storage box (required for dual batteries and power inverter.                                                                                                                                                                                                                                                                                                                                                                                                                                                                                                                                                                                                                                                                                                                                                                                                                                                                                                                                                                                                                                                                                                                                                                                                                                                                                                                                                                                                                                                                                                                                                                                                 | \$850.00<br>\$490.00<br>\$295.00                                                                                                             |
|   | Full Aluminum Roof Rack 5'x5' Welded 1" SCH 40 Powder Coated (colour options available)<br>Aluminum checker plate A-frame style battery/storage box (required for dual batteries and power inverter.<br>Additional deep cycle battery (two total)                                                                                                                                                                                                                                                                                                                                                                                                                                                                                                                                                                                                                                                                                                                                                                                                                                                                                                                                                                                                                                                                                                                                                                                                                                                                                                                                                                                                                                                                                                                                                    | \$850.00<br>\$490.00<br>\$295.00<br>\$485.00                                                                                                 |
|   | <ul> <li>Full Aluminum Roof Rack 5'x5' Welded 1" SCH 40 Powder Coated (colour options available)</li> <li>Aluminum checker plate A-frame style battery/storage box (required for dual batteries and power inverter.</li> <li>Additional deep cycle battery (two total)</li> <li>3000 watt power inverter (remote on / off switch installed in galley)</li> </ul>                                                                                                                                                                                                                                                                                                                                                                                                                                                                                                                                                                                                                                                                                                                                                                                                                                                                                                                                                                                                                                                                                                                                                                                                                                                                                                                                                                                                                                     | \$850.00<br>\$490.00<br>\$295.00<br>\$485.00<br>\$380.00                                                                                     |
|   | Full Aluminum Roof Rack 5'x5' Welded 1" SCH 40 Powder Coated (colour options available)<br>Aluminum checker plate A-frame style battery/storage box (required for dual batteries and power inverter.<br>Additional deep cycle battery (two total)<br>3000 watt power inverter (remote on / off switch installed in galley)<br>Remote 200 watt solar panel with side plug in (panel mounted to roof rack option available)                                                                                                                                                                                                                                                                                                                                                                                                                                                                                                                                                                                                                                                                                                                                                                                                                                                                                                                                                                                                                                                                                                                                                                                                                                                                                                                                                                            | \$850.00<br>\$490.00<br>\$295.00<br>\$485.00<br>\$380.00<br>\$195.00                                                                         |
|   | Full Aluminum Roof Rack 5'x5' Welded 1" SCH 40 Powder Coated (colour options available)<br>Aluminum checker plate A-frame style battery/storage box (required for dual batteries and power inverter.<br>Additional deep cycle battery (two total)<br>3000 watt power inverter (remote on / off switch installed in galley)<br>Remote 200 watt solar panel with side plug in (panel mounted to roof rack option available)<br>Upgrade to 3500lbs torsion axels                                                                                                                                                                                                                                                                                                                                                                                                                                                                                                                                                                                                                                                                                                                                                                                                                                                                                                                                                                                                                                                                                                                                                                                                                                                                                                                                        | \$850.00<br>\$490.00<br>\$295.00<br>\$485.00<br>\$380.00<br>\$195.00<br>\$600.00                                                             |
|   | Full Aluminum Roof Rack 5'x5' Welded 1" SCH 40 Powder Coated (colour options available)<br>Aluminum checker plate A-frame style battery/storage box (required for dual batteries and power inverter.<br>Additional deep cycle battery (two total)<br>3000 watt power inverter (remote on / off switch installed in galley)<br>Remote 200 watt solar panel with side plug in (panel mounted to roof rack option available)<br>Upgrade to 3500lbs torsion axels<br>Brake package (only available on 3500lbs axel)                                                                                                                                                                                                                                                                                                                                                                                                                                                                                                                                                                                                                                                                                                                                                                                                                                                                                                                                                                                                                                                                                                                                                                                                                                                                                      | \$850.00<br>\$490.00<br>\$295.00<br>\$485.00<br>\$380.00<br>\$195.00<br>\$600.00<br>\$500.00                                                 |
|   | Full Aluminum Roof Rack 5'x5' Welded 1" SCH 40 Powder Coated (colour options available)<br>Aluminum checker plate A-frame style battery/storage box (required for dual batteries and power inverter.<br>Additional deep cycle battery (two total)<br>3000 watt power inverter (remote on / off switch installed in galley)<br>Remote 200 watt solar panel with side plug in (panel mounted to roof rack option available)<br>Upgrade to 3500lbs torsion axels<br>Brake package (only available on 3500lbs axel)<br>Polished aluminum mag wheels (custom options available)                                                                                                                                                                                                                                                                                                                                                                                                                                                                                                                                                                                                                                                                                                                                                                                                                                                                                                                                                                                                                                                                                                                                                                                                                           | \$850.00<br>\$490.00<br>\$295.00<br>\$485.00<br>\$380.00<br>\$195.00<br>\$600.00<br>\$500.00<br>\$200.00                                     |
|   | Full Aluminum Roof Rack 5'x5' Welded 1" SCH 40 Powder Coated (colour options available)<br>Aluminum checker plate A-frame style battery/storage box (required for dual batteries and power inverter.<br>Additional deep cycle battery (two total)<br>3000 watt power inverter (remote on / off switch installed in galley)<br>Remote 200 watt solar panel with side plug in (panel mounted to roof rack option available)<br>Upgrade to 3500lbs torsion axels<br>Brake package (only available on 3500lbs axel)<br>Polished aluminum mag wheels (custom options available)<br>Stabilizer jacks front and rear                                                                                                                                                                                                                                                                                                                                                                                                                                                                                                                                                                                                                                                                                                                                                                                                                                                                                                                                                                                                                                                                                                                                                                                        | \$800.00<br>\$850.00<br>\$490.00<br>\$295.00<br>\$485.00<br>\$380.00<br>\$195.00<br>\$600.00<br>\$500.00<br>\$200.00<br>\$320.00<br>\$320.00 |
|   | Full Aluminum Roof Rack 5'x5' Welded 1" SCH 40 Powder Coated (colour options available)<br>Aluminum checker plate A-frame style battery/storage box (required for dual batteries and power inverter.<br>Additional deep cycle battery (two total)<br>3000 watt power inverter (remote on / off switch installed in galley)<br>Remote 200 watt solar panel with side plug in (panel mounted to roof rack option available)<br>Upgrade to 3500lbs torsion axels<br>Brake package (only available on 3500lbs axel)<br>Polished aluminum mag wheels (custom options available)<br>Stabilizer jacks front and rear                                                                                                                                                                                                                                                                                                                                                                                                                                                                                                                                                                                                                                                                                                                                                                                                                                                                                                                                                                                                                                                                                                                                                                                        | \$850.00<br>\$490.00<br>\$295.00<br>\$485.00<br>\$380.00<br>\$195.00<br>\$600.00<br>\$500.00<br>\$200.00<br>\$320.00<br>\$320.00             |
|   | Full Aluminum Roof Rack 5'x5' Welded 1" SCH 40 Powder Coated (colour options available)<br>Aluminum checker plate A-frame style battery/storage box (required for dual batteries and power inverter.<br>Additional deep cycle battery (two total)<br>3000 watt power inverter (remote on / off switch installed in galley)<br>Remote 200 watt solar panel with side plug in (panel mounted to roof rack option available)<br>Upgrade to 3500lbs torsion axels<br>Brake package (only available on 3500lbs axel)<br>Polished aluminum mag wheels (custom options available)<br>Stabilizer jacks front and rear<br>Stainless Steel countertop                                                                                                                                                                                                                                                                                                                                                                                                                                                                                                                                                                                                                                                                                                                                                                                                                                                                                                                                                                                                                                                                                                                                                          | \$850.00<br>\$490.00<br>\$295.00<br>\$485.00<br>\$380.00<br>\$195.00<br>\$600.00<br>\$500.00<br>\$200.00<br>\$320.00<br>\$320.00<br>\$300.00 |
|   | Full Aluminum Roof Rack 5'x5' Welded 1" SCH 40 Powder Coated (colour options available)Aluminum checker plate A-frame style battery/storage box (required for dual batteries and power inverter.Additional deep cycle battery (two total)3000 watt power inverter (remote on / off switch installed in galley)Remote 200 watt solar panel with side plug in (panel mounted to roof rack option available)Upgrade to 3500lbs torsion axelsBrake package (only available on 3500lbs axel)Polished aluminum mag wheels (custom options available)Stabilizer jacks front and rearStainless Steel countertopTongue and groove Cedar ceiling in cabinTongue and groove cedar or fir side cladding (stain colour options available)                                                                                                                                                                                                                                                                                                                                                                                                                                                                                                                                                                                                                                                                                                                                                                                                                                                                                                                                                                                                                                                                         | \$850.00<br>\$490.00<br>\$295.00<br>\$485.00<br>\$380.00<br>\$195.00<br>\$600.00<br>\$500.00<br>\$200.00<br>\$320.00                         |

## <u>Standard</u> <u>teardrop layout</u>