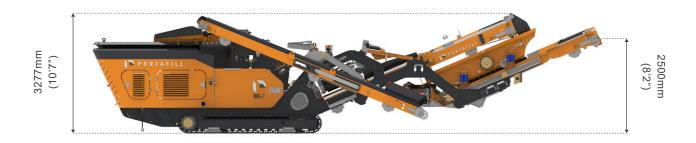

h  | 600mm (24")                     |
| Returns Conveyor Belt Width   | 500mm (20")                     |
| Folding Mechanism             | Hydraulic Folding for Transport |
| Remove for Transport          | No                              |

#### **WEIGHT**

| MI-7  | 20,000kgs (44,090lbs) |
|-------|-----------------------|
| MI-7R | 25,000kgs (55,115lbs) |

EUROPEAN PATENT NO
EUROPEAN PATENT APPLICATION NO

EP2894117B1 13197036.0

<sup>\*</sup> All drawings dimensions approximate and in millimetres and feet and inches. Portafill International reserves the right to alter the specification of the machines without notice. Images may show some optional equipment. E & OE.



# **WORKING DIMENSIONS MI-7**



# TRANSPORT DIMENSIONS MI-7







# **WORKING DIMENSIONS MI-7R (CLOSED CIRCUIT)**





# WORKING DIMENSIONS MI-7R (OPEN CIRCUIT)



<sup>\*</sup> All drawings dimensions approximate and in millimetres and feet and inches. Portafill International reserves the right to alter the specification of the machines without notice. Images may show some optional equipment. E & OE.



# TRANSPORT DIMENSIONS MI-7R (40FT HC CONTAINER)





# **ISO IMAGE MI-7R**



<sup>\*</sup> All drawings dimensions approximate and in millimetres and feet and inches. Portafill International reserves the right to alter the specification of the machines without notice. Images may show some optional equipment. E & OE.