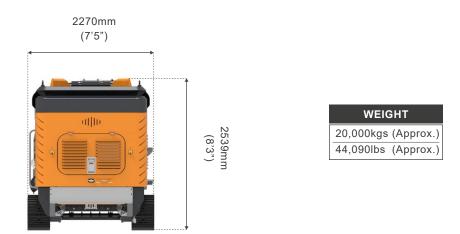

#### **WEIGHT**

| MI-7  | 20,000kgs (44,090lbs) |
|-------|-----------------------|
| MI-7R | 25,000kgs (55,115lbs) |

EUROPEAN PATENT NO
EUROPEAN PATENT APPLICATION NO

EP2894117B1 13197036.0

<sup>\*</sup> All drawings dimensions approximate and in millimetres and feet and inches. Portafill International reserves the right to alter the specification of the machines without notice. Images may show some optional equipment. E & OE.