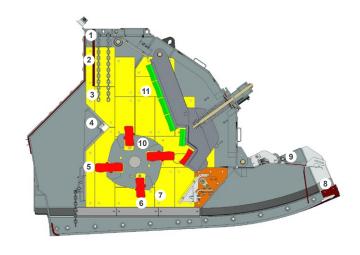

- 1. Dust Suppression
- 2. Rubber Curtain
- 3. Chain Curtain
- 4. Inlet Wear Bar
- 5. Long Blow Bar
- 6. Short Blow Bar

- 7. Wear Liners
- 8. Belt Tension Wheel
- 9. Dust Suppression
- 10. Clamping Wedge