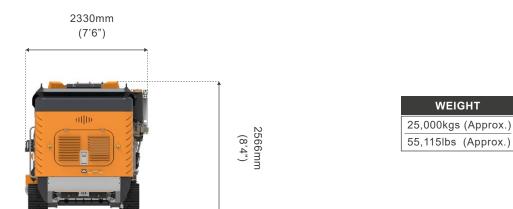

# TRANSPORT DIMENSIONS MI-7

#### **WEIGHT**

| MI-7  | 20,000kgs (44,090lbs) |
|-------|-----------------------|
| MI-7R | 25,000kgs (55,115lbs) |

EUROPEAN PATENT NO
EUROPEAN PATENT APPLICATION NO

EP2894117B1 13197036.0

<sup>\*</sup> All drawings dimensions approximate and in millimetres and feet and inches. Portafill International reserves the right to alter the specification of the machines without notice. Images may show some optional equipment. E & OE.