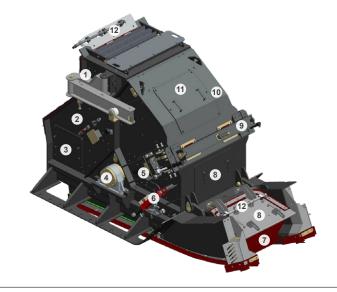

- 1. Blow Bar Change Arm
- 2. Main Crusher Body
- 3. Inspection Cover
- 4. Crusher Bearings
- 5. Crushing Gap Adjustment
- 6. Crusher Open Close Ram
- 7. Rubber Curtain
- 8. Inspection Cover
- 9. Jam Release Mechanism
- 10. Crusher Hinged Section
- 11. Inspection Cover
- 12. Dust Suppression