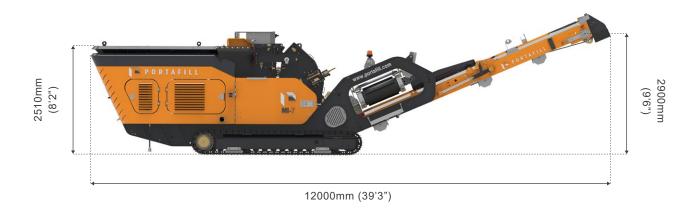

eyor Dischage Height | 2500mm (8'2")                   |
| Transfer Conveyor Belt Width  | 600mm (24")                     |
| Returns Conveyor Belt Width   | 500mm (20")                     |
| Folding Mechanism             | Hydraulic Folding for Transport |
| Remove for Transport          | No                              |

#### **WEIGHT**

| MI-7  | 20,000kgs (44,090lbs) |
|-------|-----------------------|
| MI-7R | 25,000kgs (55,115lbs) |

EUROPEAN PATENT NO
EUROPEAN PATENT APPLICATION NO

EP2894117B1 13197036.0

<sup>\*</sup> All drawings dimensions approximate and in millimetres and feet and inches. Portafill International reserves the right to alter the specification of the machines without notice. Images may show some optional equipment. E & OE.



# **WORKING DIMENSIONS MI-7**



# TRANSPORT DIMENSIONS MI-7







# **WORKING DIMENSIONS MI-7R (CLOSED CIRCUIT)**





# WORKING DIMENSIONS MI-7R (OPEN CIRCUIT)



<sup>\*</sup> All drawings dimensions approximate and in millimetres and feet and inches. Portafill International reserves the right to alter the specification of the machines without notice. Images may show some optional equipment. E & OE.



# TRANSPORT DIMENSIONS MI-7R (40FT HC CONTAINER)





# **ISO IMAGE MI-7R**



<sup>\*</sup> All drawings dimensions approximate and in millimetres and feet and inches. Portafill International reserves the right to alter the specification of the machines without notice. Images may show some optional equipment. E & OE.