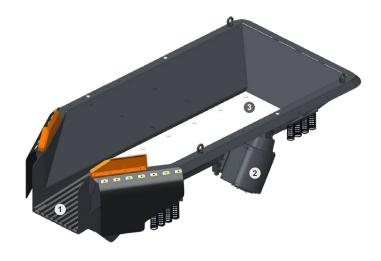

d Width             | 3865 x 1977mm (12'8" x 6'6")                        |
|-------------------------------------|-----------------------------------------------------|
| Hopper Capacity                     | 2m³ or 3m³ heaped (2.6 cu.yd.or 3.9 cu. Yd. heaped) |
| Pre-screening Grid Length and Width | 1000mm x 700mm (40" x 28")                          |
| Pre-screening Discharge             | Onto Main Conveyor                                  |
| Vibration Source                    | Twin Hydraulic Vibrating Units                      |
| Vibration Angle                     | Patented design to change angle to throw            |
| Feed to Crusher Control             | Load Management on Feeder                           |

- 1. Pre-screen Grizzly
- 2. Vibrating Units
- 3. Hardox Liners



# **CONVEYOR**

| Belt Width        | 900mm (36")                     |
|-------------------|---------------------------------|
| Discharge Height  | 2900mm (9'6")                   |
| Folding Mechanism | Hydraulic Folding for Transport |
| Construction      | Impact Bed Under Crusher        |
| Belt Type         | Smooth or Chevron Belt          |
|                   |                                 |

# **POWER**

| Engine             | CAT C4.4 129kw (172HP) EU Stage IV or V, EPA Tier 3 or 4F |
|--------------------|-----------------------------------------------------------|
| Cooling Type       | Liquid Cooled                                             |
| Fuel Tank Capacity | 200 litres (52 US Gallon)                                 |
| Air Filter         | Scavenger Air Filter