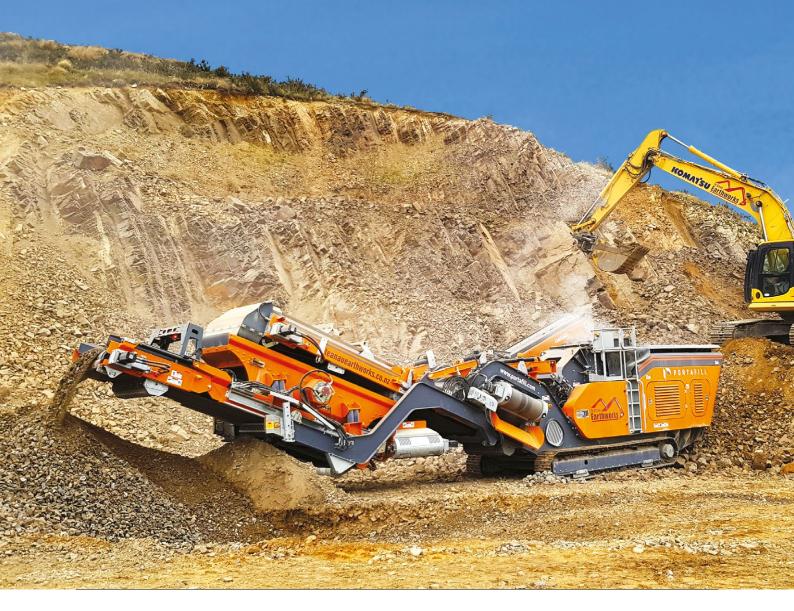

# TECHNICAL SPECIFICATION

PORTAFILL MI-7

\* All drawings dimensions approximate and in millimetres and feet and inches. Portafill International reserves the right to alter the specification of the machines without notice. Images may show some optional equipment. E & OE.