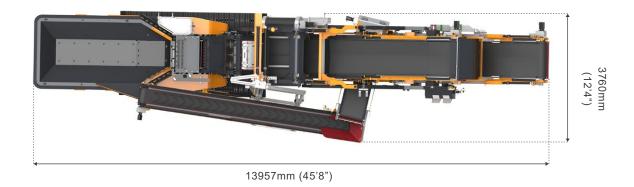

| 600mm (24")                     |
| Returns Conveyor Belt Width   | 500mm (20")                     |
| Folding Mechanism             | Hydraulic Folding for Transport |
| Remove for Transport          | No                              |

#### **WEIGHT**

| MI-7  | 20,000kgs (44,090lbs) |
|-------|-----------------------|
| MI-7R | 25,000kgs (55,115lbs) |

EUROPEAN PATENT NO
EUROPEAN PATENT APPLICATION NO

EP2894117B1 13197036.0

<sup>\*</sup> All drawings dimensions approximate and in millimetres and feet and inches. Portafill International reserves the right to alter the specification of the machines without notice. Images may show some optional equipment. E & OE.



# **WORKING DIMENSIONS MI-7**



# TRANSPORT DIMENSIONS MI-7







# **WORKING DIMENSIONS MI-7R (CLOSED CIRCUIT)**





# WORKING DIMENSIONS MI-7R (OPEN CIRCUIT)



<sup>\*</sup> All drawings dimensions approximate and in millimetres and feet and inches. Portafill International reserves the right to alter the specification of the machines without notice. Images may show some optional equipment. E & OE.



# TRANSPORT DIMENSIONS MI-7R (40FT HC CONTAINER)





# **ISO IMAGE MI-7R**



<sup>\*</sup> All drawings dimensions approximate and in millimetres and feet and inches. Portafill International reserves the right to alter the specification of the machines without notice. Images may show some optional equipment. E & OE.