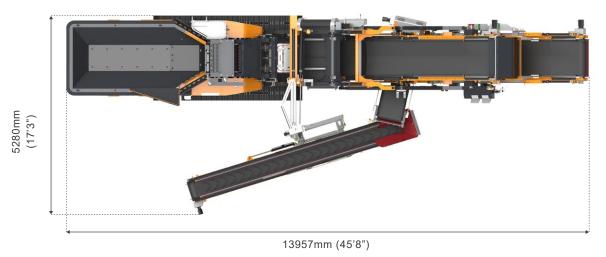

s Conveyor Belt Width   | 500mm (20")                     |
| Folding Mechanism             | Hydraulic Folding for Transport |
| Remove for Transport          | No                              |

#### **WEIGHT**

| MI-7  | 20,000kgs (44,090lbs) |
|-------|-----------------------|
| MI-7R | 25,000kgs (55,115lbs) |

EUROPEAN PATENT NO
EUROPEAN PATENT APPLICATION NO

EP2894117B1 13197036.0

<sup>\*</sup> All drawings dimensions approximate and in millimetres and feet and inches. Portafill International reserves the right to alter the specification of the machines without notice. Images may show some optional equipment. E & OE.



# **WORKING DIMENSIONS MI-7**



# TRANSPORT DIMENSIONS MI-7







# **WORKING DIMENSIONS MI-7R (CLOSED CIRCUIT)**





# WORKING DIMENSIONS MI-7R (OPEN CIRCUIT)



<sup>\*</sup> All drawings dimensions approximate and in millimetres and feet and inches. Portafill International reserves the right to alter the specification of the machines without notice. Images may show some optional equipment. E & OE.



# TRANSPORT DIMENSIONS MI-7R (40FT HC CONTAINER)





# **ISO IMAGE MI-7R**



<sup>\*</sup> All drawings dimensions approximate and in millimetres and feet and inches. Portafill International reserves the right to alter the specification of the machines without notice. Images may show some optional equipment. E & OE.