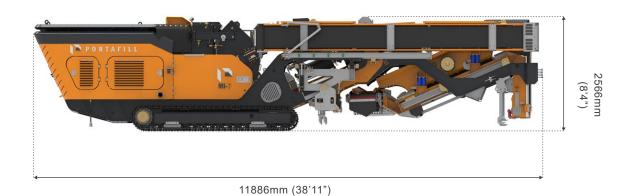

# WORKING DIMENSIONS MI-7R (OPEN CIRCUIT)

<sup>\*</sup> All drawings dimensions approximate and in millimetres and feet and inches. Portafill International reserves the right to alter the specification of the machines without notice. Images may show some optional equipment. E & OE.