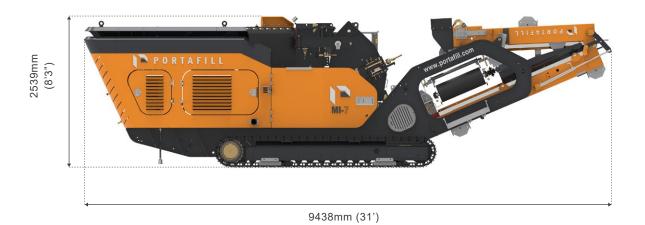

8'2")                   |
| Transfer Conveyor Belt Width  | 600mm (24")                     |
| Returns Conveyor Belt Width   | 500mm (20")                     |
| Folding Mechanism             | Hydraulic Folding for Transport |
| Remove for Transport          | No                              |

#### **WEIGHT**

| MI-7  | 20,000kgs (44,090lbs) |
|-------|-----------------------|
| MI-7R | 25,000kgs (55,115lbs) |

EUROPEAN PATENT NO
EUROPEAN PATENT APPLICATION NO

EP2894117B1 13197036.0

<sup>\*</sup> All drawings dimensions approximate and in millimetres and feet and inches. Portafill International reserves the right to alter the specification of the machines without notice. Images may show some optional equipment. E & OE.



# **WORKING DIMENSIONS MI-7**



# TRANSPORT DIMENSIONS MI-7







# **WORKING DIMENSIONS MI-7R (CLOSED CIRCUIT)**





# WORKING DIMENSIONS MI-7R (OPEN CIRCUIT)



<sup>\*</sup> All drawings dimensions approximate and in millimetres and feet and inches. Portafill International reserves the right to alter the specification of the machines without notice. Images may show some optional equipment. E & OE.



# TRANSPORT DIMENSIONS MI-7R (40FT HC CONTAINER)





# **ISO IMAGE MI-7R**



<sup>\*</sup> All drawings dimensions approximate and in millimetres and feet and inches. Portafill International reserves the right to alter the specification of the machines without notice. Images may show some optional equipment. E & OE.