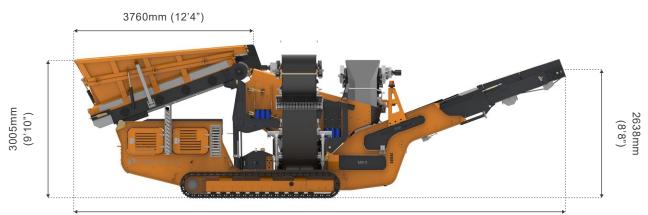

#### **OVERSIZE CONVEYOR**

| Belt Width       | 1000mm (40")                                          |
|------------------|-------------------------------------------------------|
| Conveyor         | 2in1 Conveyor for Mixing Oversize and Midsize Product |
| Discharge Height | 2638mm (8'8")                                         |
| Belt Speed       | Variable Speed                                        |

### WORKING DIMENSIONS