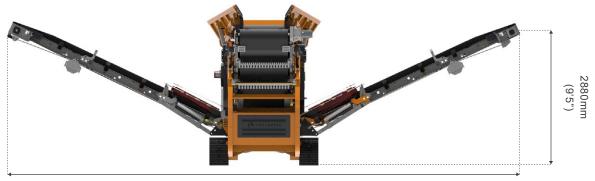

### WING CONVEYOR MID SIZE

| 750mm (30") Wide Chevron Belt |
|-------------------------------|
| 2880mm (9'5")                 |
| Variable Speed                |
| 2                             |

#### WING CONVEYOR FINES

| Belt Width       | 750mm (30") Wide Chevron Belt |
|------------------|-------------------------------|
| Discharge Height | 2880mm (9'5")                 |

### WORKING DIMENSIONS