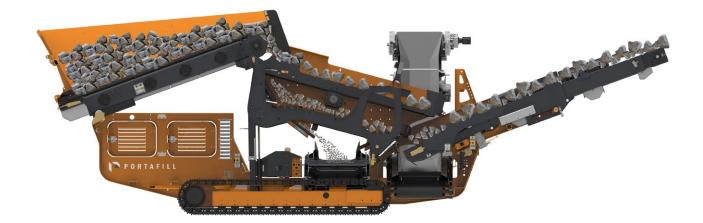

#### **SCREEN BOX**

| Screen Box Type         | Bolted, 2 Deck, 2 Bearing, High Speed, High Vibration Screen |
|-------------------------|--------------------------------------------------------------|
| Overall Screen Box Size | 2900mm (9'6") x 1200mm (4')                                  |
| Maximum Feed Size       | 400mm (depending on material)                                |

#### FEEDER CONVEYOR / HOPPER

| Feeder Conveyor Width | 1000mm (40")                                      |
|-----------------------|---------------------------------------------------|
| Feeder Conveyor Speed | Variable Speed                                    |
| Hopper Sides          | Hydraulically Lowering Hopper Sides for Transport |
| Hopper Volume         | 4m <sup>3</sup> (Approx.)                         |

### WING CONVEYOR MID SIZE

| 750mm (30") Wide Chevron Belt |
|-------------------------------|
| 2880mm (9'5")                 |
| Variable Speed                |
| 2                             |

#### WING CONVEYOR FINES

| Belt Width       | 750mm (30") Wide Chevron Belt |
|------------------|-------------------------------|
| Discharge Height | 2880mm (9'5")                 |

#### **OVERSIZE CONVEYOR**

| Belt Width       | 1000mm (40")                                          |
|------------------|-------------------------------------------------------|
| Conveyor         | 2in1 Conveyor for Mixing Oversize and Midsize Product |
| Discharge Height | 2638mm (8'8")                                         |
| Belt Speed       | Variable Speed                                        |

#### POWER

| Engine                  | Deutz D2011 L04i (EPA Tier 3) 36kw (49HP)            |
|-------------------------|------------------------------------------------------|
| Engine                  | Deutz TCD2.2 L3 (EU Stage V, EPA Tier 4) 55kw (74HP) |
| Engine                  | Deutz TD2.9 L4 (EU Stage V, EPA Tier 4) 55kw (74HP)  |
| Fuel Tank Capacity      | 100L                                                 |
| Hydraulic Tank Capacity | 300L                                                 |

### 2 IN 1 CONVEYOR

In the standard configuration the screened material is split 3 ways. With the Oversize, Mid-size and Fines all stockpiled into three separate piles of material.

However with 5 seconds and without the need to de-assemble any part of the machine, the oversize conveyor can be retracted so that this conveyor captures both the midsize and oversize product. The combined product is then stockpiled out the front oversize conveyor.