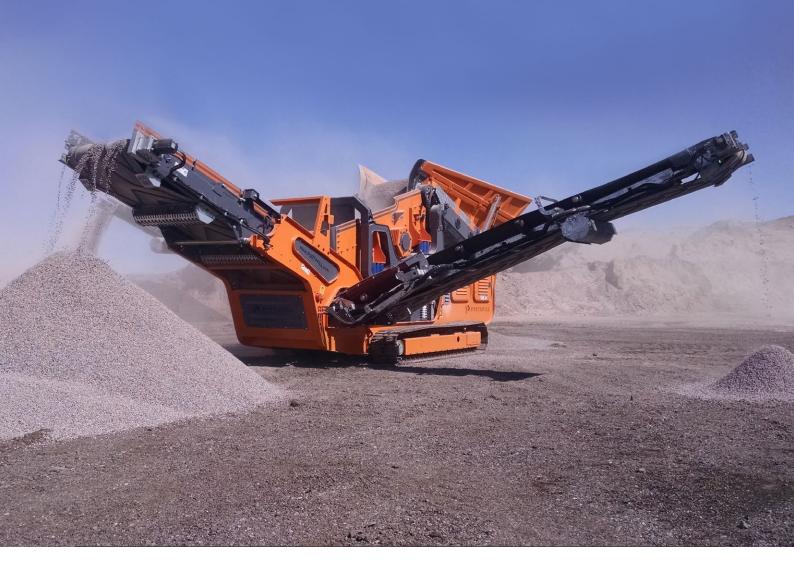

#### **SCREEN BOX**

| Screen Box Type         | Bolted, 2 Deck, 2 Bearing, High Speed, High Vibration Screen |
|-------------------------|--------------------------------------------------------------|
| Overall Screen Box Size | 2900mm (9'6") x 1200mm (4')                                  |
| Maximum Feed Size       | 400mm (depending on material)                                |

#### FEEDER CONVEYOR / HOPPER

| Feeder Conveyor Width | 1000mm (40")                                      |
|-----------------------|---------------------------------------------------|
| Feeder Conveyor Speed | Variable Speed                                    |
| Hopper Sides          | Hydraulically Lowering Hopper Sides for Transport |
| Hopper Volume         | 4m <sup>3</sup> (Approx.)                         |

### WING CONVEYOR MID SIZE

| 750mm (30") Wide Chevron Belt |
|-------------------------------|
| 2880mm (9'5")                 |
| Variable Speed                |
| 2                             |

#### WING CONVEYOR FINES

| Belt Width       | 750mm (30") Wide Chevron Belt |
|------------------|-------------------------------|
| Discharge Height | 2880mm (9'5")                 |

#### **OVERSIZE CONVEYOR**

| Belt Width       | 1000mm (40")                                          |
|------------------|-------------------------------------------------------|
| Conveyor         | 2in1 Conveyor for Mixing Oversize and Midsize Product |
| Discharge Height | 2638mm (8'8")                                         |
| Belt Speed       | Variable Speed                                        |

### 2 IN 1 CONVEYOR

In the standard configuration the screened material is split 3 ways. With the Oversize, Mid-size and Fines all stockpiled into three separate piles of material.

However with 5 seconds and without the need to de-assemble any part of the machine, the oversize conveyor can be retracted so that this conveyor captures both the midsize and oversize product. The combined product is then stockpiled out the front oversize conveyor.