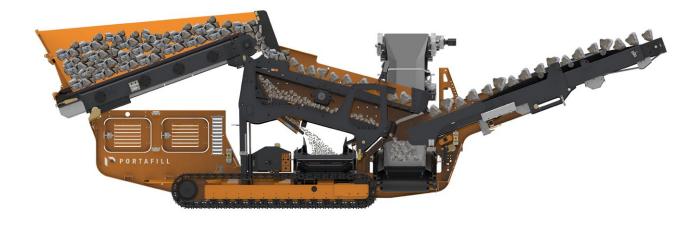

#### **SCREEN BOX**

| Screen Box Type         | Bolted, 2 Deck, 2 Bearing, High Speed, High Vibration Screen |
|-------------------------|--------------------------------------------------------------|
| Overall Screen Box Size | 2900mm (9'6") x 1200mm (4')                                  |
| Maximum Feed Size       | 400mm (depending on material)                                |

#### FEEDER CONVEYOR / HOPPER

| Feeder Conveyor Width | 1000mm (40")                                      |
|-----------------------|---------------------------------------------------|
| Feeder Conveyor Speed | Variable Speed                                    |
| Hopper Sides          | Hydraulically Lowering Hopper Sides for Transport |
| Hopper Volume         | 4m <sup>3</sup> (Approx.)                         |

### WING CONVEYOR MID SIZE

| 750mm (30") Wide Chevron Belt |
|-------------------------------|
| 2880mm (9'5")                 |
| Variable Speed                |
| 2                             |

#### WING CONVEYOR FINES

| Belt Width       | 750mm (30") Wide Chevron Belt |
|------------------|-------------------------------|
| Discharge Height | 2880mm (9'5")                 |

#### **OVERSIZE CONVEYOR**

| Belt Width       | 1000mm (40")                                          |
|------------------|-------------------------------------------------------|
| Conveyor         | 2in1 Conveyor for Mixing Oversize and Midsize Product |
| Discharge Height | 2638mm (8'8")                                         |
| Belt Speed       | Variable Speed                                        |

#### POWER

| Engine                  | Deutz D2011 L04i (EPA Tier 3) 36kw (49HP)            |
|-------------------------|------------------------------------------------------|
| Engine                  | Deutz TCD2.2 L3 (EU Stage V, EPA Tier 4) 55kw (74HP) |
| Engine                  | Deutz TD2.9 L4 (EU Stage V, EPA Tier 4) 55kw (74HP)  |
| Fuel Tank Capacity      | 100L                                                 |
| Hydraulic Tank Capacity | 300L                                                 |

### 2 IN 1 CONVEYOR

In the standard configuration the screened material is split 3 ways. With the Oversize, Mid-size and Fines all stockpiled into three separate piles of material.

However with 5 seconds and without the need to de-assemble any part of the machine, the oversize conveyor can be retracted so that this conveyor captures both the midsize and oversize product. The combined product is then stockpiled out the front oversize conveyor.