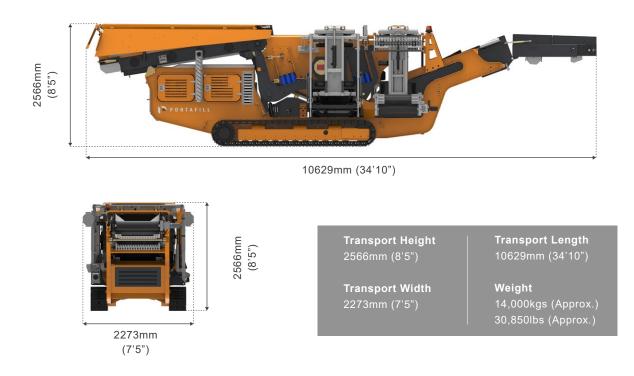

for Mixing Oversize and Midsize Product |
| Discharge Height | 2638mm (8'8")                                         |
| Belt Speed       | Variable Speed                                        |

#### POWER

| Engine                  | Deutz D2011 L04i (EPA Tier 3) 36kw (49HP)            |
|-------------------------|------------------------------------------------------|
| Engine                  | Deutz TCD2.2 L3 (EU Stage V, EPA Tier 4) 55kw (74HP) |
| Engine                  | Deutz TD2.9 L4 (EU Stage V, EPA Tier 4) 55kw (74HP)  |
| Fuel Tank Capacity      | 100L                                                 |
| Hydraulic Tank Capacity | 300L                                                 |

### WORKING DIMENSIONS



#### 10690mm (35')



11424mm (37'5")

#### TRANSPORT DIMENSIONS



### 2 IN 1 CONVEYOR

In the standard configuration the screened material is split 3 ways. With the Oversize, Mid-size and Fines all stockpiled into three separate piles of material.



However with 5 seconds and without the need to de-assemble any part of the machine, the oversize conveyor can be retracted so that this conveyor captures both the midsize and oversize product. The combined product is then stockpiled out the front oversize conveyor.