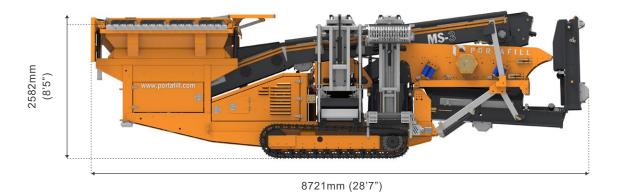

#### TRANSPORT DIMENSIONS

2329mm (7'7")

Transport Height

Transport Width 2329mm (7'7")

Transport Length 8721mm (28'7")

Weight

11,500kgs (Approx.) 25,350lbs (Approx.)

<sup>\*</sup> All drawings dimensions approximate and in millimetres and feet and inches. Portafill International reserves the right to alter the specification of the machines without notice. Images may show some optional equipment. E & OE.