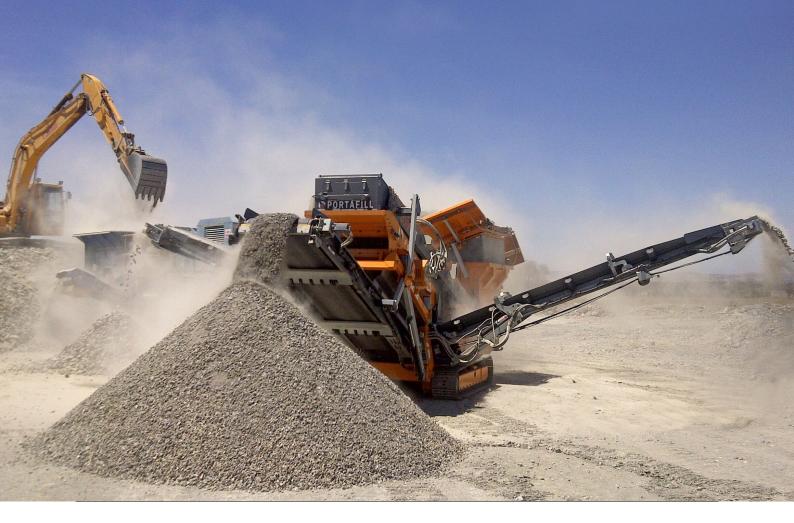

# **TECHNICAL SPECIFICATION**

PORTAFILL MS-3

\* All drawings dimensions approximate and in millimetres and feet and inches. Portafill International reserves the right to alter the specification of the machines without notice. Images may show some optional equipment. E & OE.