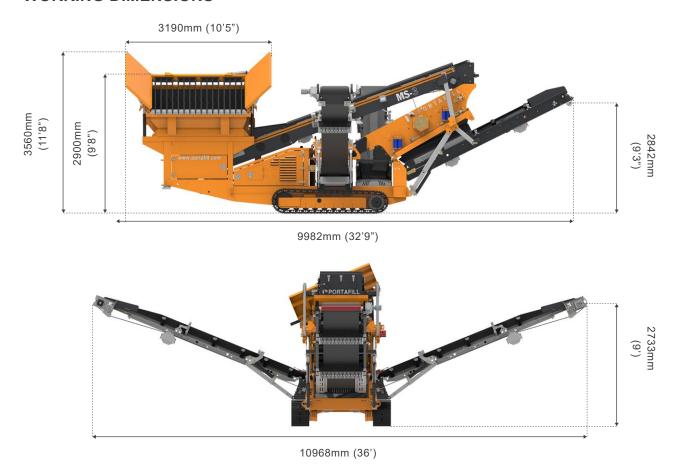

|
| Maximum feed size | 400mm on grid bars (depending on material)     |

#### **POWER**

| Engine                  | Deutz D2011 L04I (EU Stage IIIA, EPA Tier 3) 36kw (49HP) |
|-------------------------|----------------------------------------------------------|
| Engine                  | Deutz TCD2.2 L3 (EU Stage V, EPA Tier 4) 55kw (74HP)     |
| Fuel Tank Capacity      | 100L                                                     |
| Hydraulic Tank Capacity | 380L                                                     |

<sup>\*</sup> All drawings dimensions approximate and in millimetres and feet and inches. Portafill International reserves the right to alter the specification of the machines without notice. Images may show some optional equipment. E & OE.



## **WORKING DIMENSIONS**



#### TRANSPORT DIMENSIONS



2329mm (7'7")

Transport Height

Transport Width 2329mm (7'7")

Transport Length 8721mm (28'7")

Weight

11,500kgs (Approx.) 25,350lbs (Approx.)

<sup>\*</sup> All drawings dimensions approximate and in millimetres and feet and inches. Portafill International reserves the right to alter the specification of the machines without notice. Images may show some optional equipment. E & OE.