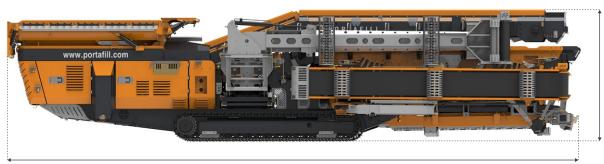

## **WORKING DIMENSIONS MS-6 2 DECK**

<sup>\*</sup> All drawings dimensions approximate and in millimetres and feet and inches. Portafill International reserves the right to alter the specification of the machines without notice. Images may show some optional equipment. E & OE.

## ISO VIEW - MS-6 2 DECK

## **WORKING DIMENSIONS**