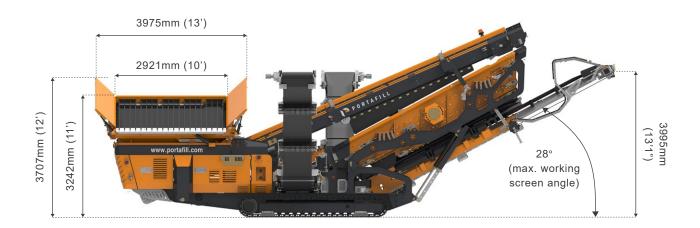

## FRONT CONVEYOR - 2 DECK

| Belt Width       | 1000mm (40")                     |
|------------------|----------------------------------|
| Discharge Height | 3995mm (13'1")                   |
| Front Conveyor   | Telescopic folding for transport |

## **WORKING DIMENSIONS MS-6 2 DECK**

<sup>\*</sup> All drawings dimensions approximate and in millimetres and feet and inches. Portafill International reserves the right to alter the specification of the machines without notice. Images may show some optional equipment. E & OE.