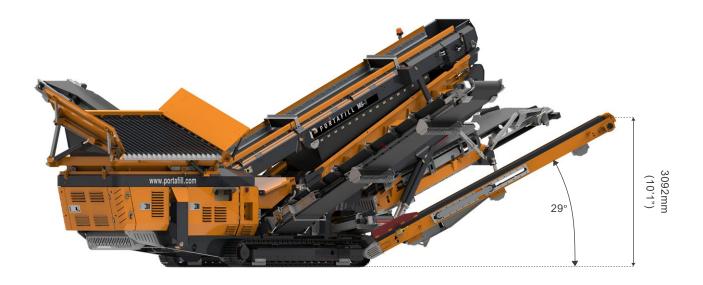

## **WORKING DIMENSIONS MS-6 3 DECK**

<sup>\*</sup> All drawings dimensions approximate and in millimetres and feet and inches. Portafill International reserves the right to alter the specification of the machines without notice. Images may show some optional equipment. E & OE.

## **AUXILIARY CONVEYOR - 3 DECK**

| Belt Width         | 500mm (20")                         |
|--------------------|-------------------------------------|
| Discharge Height   | 3092mm (10'1")                      |
| Auxiliary Conveyor | Hydraulically folding for transport |