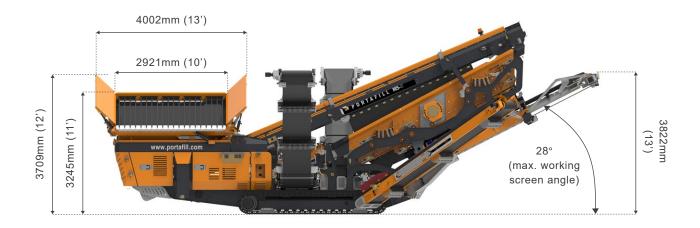

## **WORKING DIMENSIONS MS-6 2 DECK**

<sup>\*</sup> All drawings dimensions approximate and in millimetres and feet and inches. Portafill International reserves the right to alter the specification of the machines without notice. Images may show some optional equipment. E & OE.

## **WORKING DIMENSIONS**