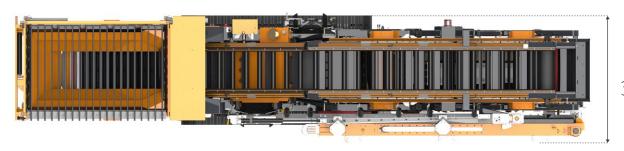

## TRANSPORT DIMENSIONS

Folds to fit inside 40ft Container

Transport Dimensions for Low Loader Transport - 2 or 3 Deck

11899mm (39')

2755mm (9')

2907mm (9'5")