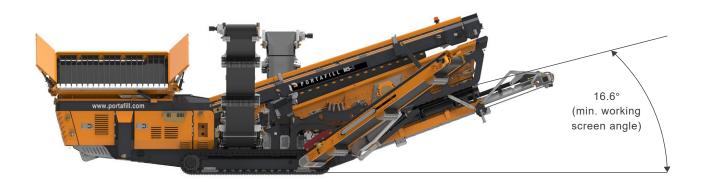

## **WORKING DIMENSIONS MS-6 2 DECK**

<sup>\*</sup> All drawings dimensions approximate and in millimetres and feet and inches. Portafill International reserves the right to alter the specification of the machines without notice. Images may show some optional equipment. E & OE.

## **WORKING DIMENSIONS**