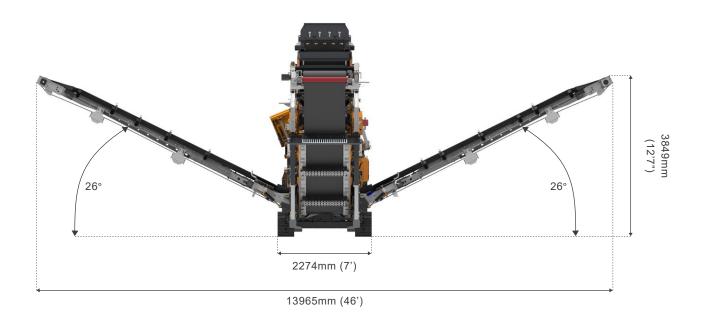

## **WING CONVEYORS**

| Belt Width       | 750mm (30")                         |
|------------------|-------------------------------------|
| Discharge Height | 3849mm (12'7")                      |
| Wing Conveyors   | Hydraulically folding for transport |

## **WORKING DIMENSIONS MS-6 2 DECK**

<sup>\*</sup> All drawings dimensions approximate and in millimetres and feet and inches. Portafill International reserves the right to alter the specification of the machines without notice. Images may show some optional equipment. E & OE.