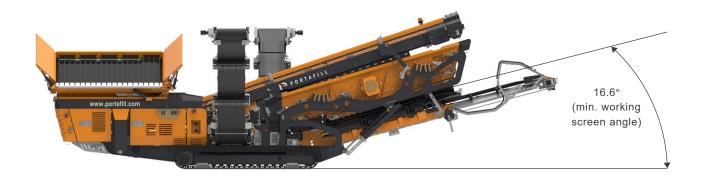

## **SCREEN BOX**

| Screen Box Type                                         | Bolted 2 Bearing Screen      |
|---------------------------------------------------------|------------------------------|
| Overall Screen Box Size - Two Deck                      | 4900mm (16') x 1200mm (4')   |
| Overall Screen Box Size - Optional 3 <sup>rd</sup> Deck | 3750mm (12'3") x 1200mm (4') |

## **WORKING DIMENSIONS**