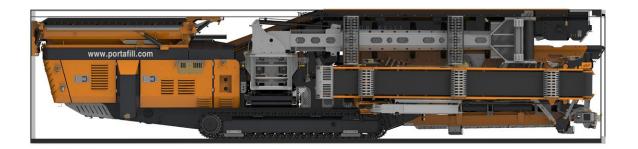

## **TRANSPORT VIEW MS-6 2 DECK**

Folds to fit inside 40ft Container

<sup>\*</sup> All drawings dimensions approximate and in millimetres and feet and inches. Portafill International reserves the right to alter the specification of the machines without notice. Images may show some optional equipment. E & OE.

## TRANSPORT DIMENSIONS

Folds to fit inside 40ft Container

Transport Dimensions for Low Loader Transport - 2 or 3 Deck

11899mm (39')

2755mm (9')

2907mm (9'5")