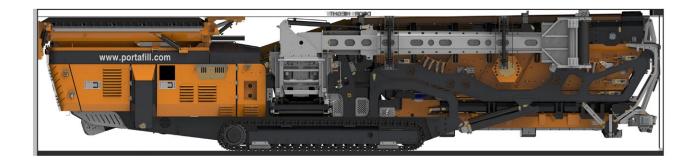

## **TRANSPORT VIEW MS-6 2 DECK**

Folds to fit inside 40ft Container

<sup>\*</sup> All drawings dimensions approximate and in millimetres and feet and inches. Portafill International reserves the right to alter the specification of the machines without notice. Images may show some optional equipment. E & OE.