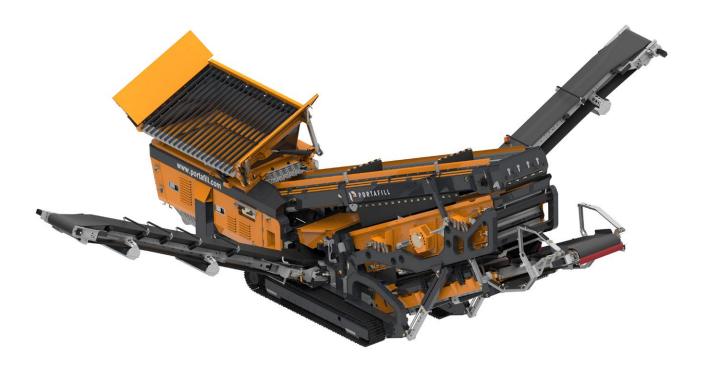

) |
|-------------------------|--------------------------------------------------------|
| Engine                  | Deutz TD2.9 L4 (EU Stage V) 55kw (74HP)                |
| Fuel Tank Capacity      | 150L                                                   |
| Hydraulic Tank Capacity | 500L                                                   |

# **OTHER OPTIONS**

- 1. Dual electric deisel power 50Kw
- 2. Three Deck model
- 3. Full Wash System for Two Deck or Three Deck models



## **WORKING DIMENSIONS MS-6 2 DECK**







<sup>\*</sup> All drawings dimensions approximate and in millimetres and feet and inches. Portafill International reserves the right to alter the specification of the machines without notice. Images may show some optional equipment. E & OE.



## ISO VIEW - MS-6 2 DECK



## **TRANSPORT VIEW MS-6 2 DECK**

Folds to fit inside 40ft Container



<sup>\*</sup> All drawings dimensions approximate and in millimetres and feet and inches. Portafill International reserves the right to alter the specification of the machines without notice. Images may show some optional equipment. E & OE.



## **WORKING DIMENSIONS MS-6 3 DECK**







<sup>\*</sup> All drawings dimensions approximate and in millimetres and feet and inches. Portafill International reserves the right to alter the specification of the machines without notice. Images may show some optional equipment. E & OE.



## **WORKING DIMENSIONS**



# **ISO VIEW**



<sup>\*</sup> All drawings dimensions approximate and in millimetres and feet and inches. Portafill International reserves the right to alter the