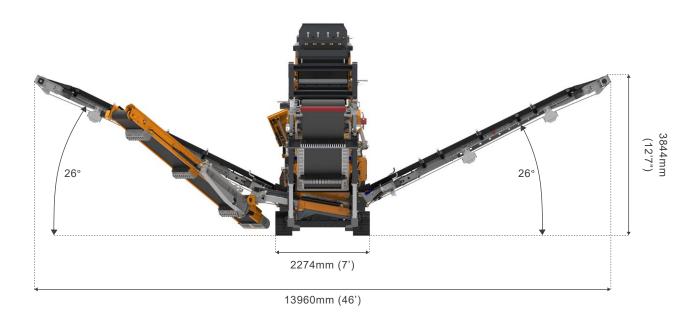

## **WORKING DIMENSIONS MS-6 2 DECK**

<sup>\*</sup> All drawings dimensions approximate and in millimetres and feet and inches. Portafill International reserves the right to alter the specification of the machines without notice. Images may show some optional equipment. E & OE.

## **WING CONVEYORS**

| Belt Width       | 750mm (30")                         |
|------------------|-------------------------------------|
| Discharge Height | 3849mm (12'7")                      |
| Wing Conveyors   | Hydraulically folding for transport |

## FRONT CONVEYOR - 2 DECK

| Belt Width       | 1000mm (40")                     |
|------------------|----------------------------------|
| Discharge Height | 3995mm (13'1")                   |
| Front Conveyor   | Telescopic folding for transport |