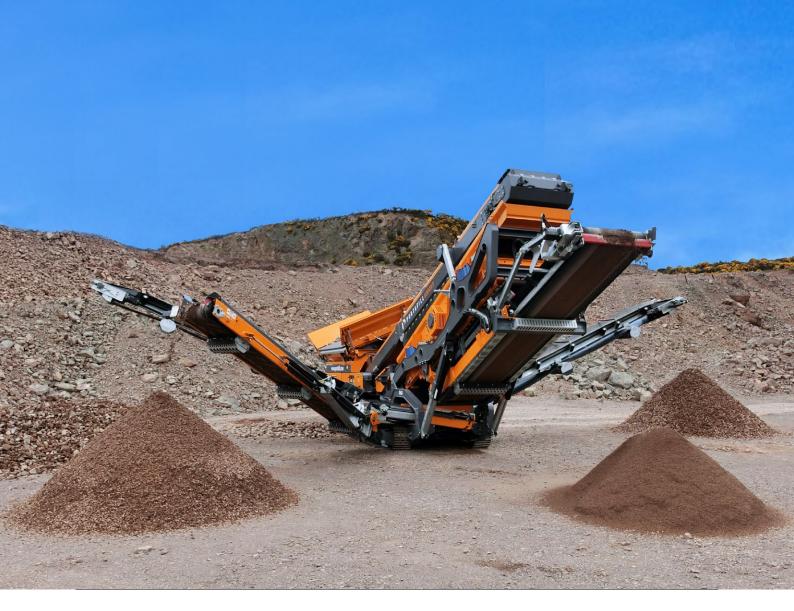

## ISO VIEW - MS-6 2 DECK

# **ISO VIEW**

<sup>\*</sup> All drawings dimensions approximate and in millimetres and feet and inches. Portafill International reserves the right to alter the specification of the machines without notice. Images may show some optional equipment. E & OE.