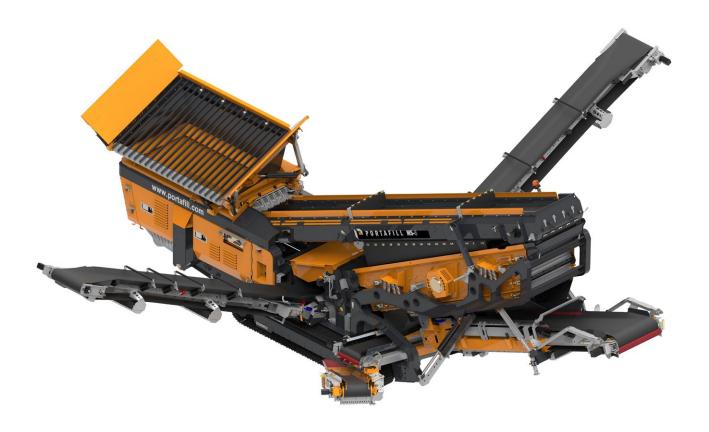

## ISO VIEW - MS-6 2 DECK

# **ISO VIEW**

<sup>\*</sup> All drawings dimensions approximate and in millimetres and feet and inches. Portafill International reserves the right to alter the specification of the machines without notice. Images may show some optional equipment. E & OE.