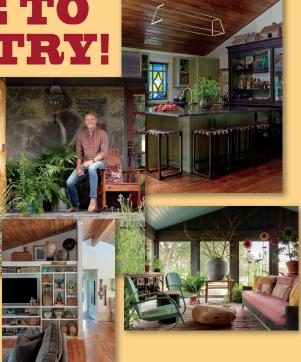

## A Rare Treat! COME TO THE COUNTRY!

SATURDAY, SEPTEMBER 28 10am - 1pm / \$65 per person

#### BIG "O" FARM 10101 Peters Road, Cabot (also known as 10101 County Road 689)

Get a glimpse into the private world of Chris H. Olsen, as he opens his private hobby farm, home, barn and property for a "one of a kind" tour, seminar and luncheon. From his fabulous farm house, to his fantastic barn and surrounding property, this is something you won't want to miss. Space is limited! Come visit Chris in the country!