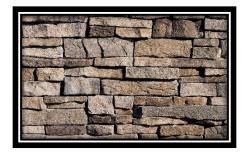

#### **COUNTRY LEDGESTONE**

**BUCKS COUNTY** 

ECHO RIDGE

BLACK RUNDLE

**CHARDONNAY** 

**SKYLINE** 

**ASHFALL** 

\*TO LOOK AT SAMPLES OF THESE STONES CONTACT MUTUAL MATERIALS

### **STONE SELECTIONS**

STONE SELECTION IS THE SAME FOR INTERIOR & EXTERIOR WE DO NOT ALLOW REPEAT STONE SELECTIONS WITHIN 3 HOUSES.

## **COUNTRY LEDGESTONE:** CHARDONNAY □ BUCKS COUNTY □ ECHO RIDGE □ SKYLINE $\square$ BLACK RUNDLE $\square$ ASHFALL $\square$ STACKED STONE: DARK RUNDLE $\square$ CHAPEL HILL $\square$ NANTUCKET $\square$ MOONLIGHT □ WHISKEY CREEK □ SILVERTON □ GROUTED $\Box$ DRYSTACKED (NO GROUT) □ \*DUE TO SUPPLY ISSUES AT THIS TIME AVAILABILITY IS SUBJECT TO CHANGE. PLEASE MAKE A 1<sup>ST</sup> AND 2<sup>ND</sup> CHOICE SELECTION ON STONE. 1ST STONE CHOICE \_\_\_\_\_ 2<sup>ND</sup> STONE CHOICE\_\_\_\_\_ Buyer Date **Buyer** Date