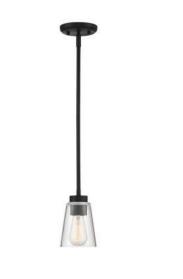

#### **KITCHEN ISLAND**

Finish: Matte Black

Width: 5 Height: 7 # of bulbs: 1 Wattage: 60 W

One Light Mini-Pendant

#### **KITCHEN ISLAND**

Finish: Sand Coal

Width: 4.25 Height: 10 # of bulbs: 1 Wattage: 100 W

One Light Mini Pendant

#### **KITCHEN ISLAND**

Finish: Matte Black

Width: 9 Height: 9.25 # of bulbs: 1 Wattage: 9 W One Light Pendant