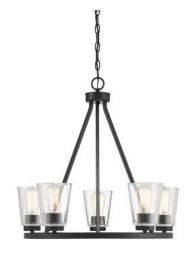

#### **DINING ROOM**

Finish: Matte Black

Width: 25 Height: 23 # of bulbs: 5 Wattage: 60 W Five Light Chandelier