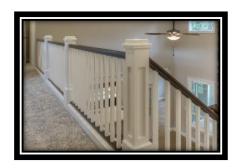

### **STAIR RAILING SELECTIONS**

#### **STANDARD STAIRCASE**

#### STAINED POST PAINTED BALUSTERS

#### **UPGRADED RAILING**

#### PAINTED POST PAINTED BALUSTERS □

UPGRADED HANDRAIL OPTIONS COME STAINED; WE DO NOT OFFER PAINTED HANDRAILS.

\*UPGRADED STAIR OPTION PRICES ARE BASED ON FLOOR PLAN AND WILL BE GIVEN BY WIND RIVER HOMES