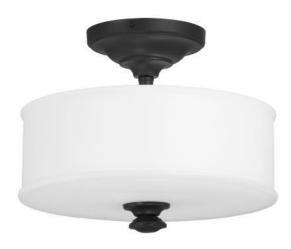

#### **OFFICE**

Finish: Matte Black

Width: 13 Height: 11.5 # of bulbs: 3 Wattage: 60 W

Three Light Semi-Flush Mount