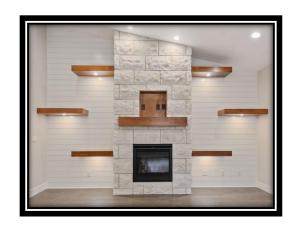

### **FLOATING FIREPLACE SHELVES**

#### SHELVES ON EACH SIDE OF FIREPLACE

\*STANDARD SHELVES ARE 30" WIDE x 5" TALL x 16" DEEP

| FLOATING FIRE       | LACE SHELVE    | CS (\$600.00 each UPGR | ADE) |
|---------------------|----------------|------------------------|------|
| INSTALL LIGHTS      | IN SHELVES     | (\$350.00 each UPGR    | ADE) |
| STRAIGHT            |                | OFFSET                 |      |
| *SHELVES WILL BE S' | TAINED TO MATC | H MANTEL AND FRONT I   | DOOR |
| X                   |                |                        |      |
| Buyer               |                | Date                   |      |
| X                   |                |                        |      |
| Buyer               |                | Date                   |      |
| X                   |                |                        |      |
| Wind River Homes    |                | Date                   |      |
|                     |                |                        |      |