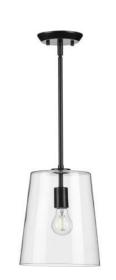

#### **ENTRY**

Finish: Matte Black

Width: 15 Height: 18 # of bulbs: 3 Wattage: 60 W

Three Light Pendant