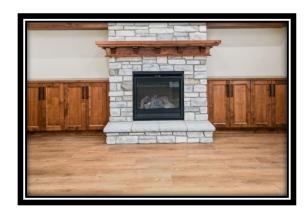

### **MANTELS**

HAVEN CABIN

MANOR BOX

ROCK TO CEILING IS STANDARD IN ALL HOMES □

TILE FIREPLACE IS AN UPGRADE □

(PRICE TBD DEPENDING ON SELECTION AND SIZE)

### **MANTEL SELECTIONS**

| BOX $\square$                                                                                                                                                                    |  |
|----------------------------------------------------------------------------------------------------------------------------------------------------------------------------------|--|
| FAN KIT \$525 □                                                                                                                                                                  |  |
| HEARTHS ARE AN UPGRADED ITEM \$3500  LEGS ON MANTEL \$2050.00  (CAN NOT BE DONE ON CORNER FIREPLACES)  TILE FIREPLACE IS AN UPGRADE  (PRICE TBD DEPENDING ON SELECTION AND SIZE) |  |
| LEGS                                                                                                                                                                             |  |
| X                                                                                                                                                                                |  |
| Buyer Date X                                                                                                                                                                     |  |