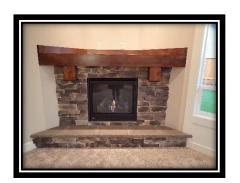

### **MANTELS**

HAVEN CABIN

MANOR BOX

ROCK TO CEILING IS STANDARD IN ALL HOMES □

TILE FIREPLACE IS AN UPGRADE □

(PRICE TBD DEPENDING ON SELECTION AND SIZE)

### **MANTEL SELECTIONS**

| BOX $\square$                                                                                                                                                                    |  |
|----------------------------------------------------------------------------------------------------------------------------------------------------------------------------------|--|
| FAN KIT \$525 □                                                                                                                                                                  |  |
| HEARTHS ARE AN UPGRADED ITEM \$3500  LEGS ON MANTEL \$2050.00  (CAN NOT BE DONE ON CORNER FIREPLACES)  TILE FIREPLACE IS AN UPGRADE  (PRICE TBD DEPENDING ON SELECTION AND SIZE) |  |
| LEGS                                                                                                                                                                             |  |
| X                                                                                                                                                                                |  |
| Buyer Date X                                                                                                                                                                     |  |