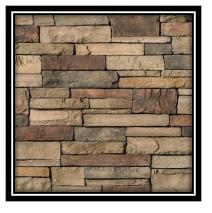

### **INTERIOR/EXTERIOR STONE SELECTIONS**

#### **COUNTRY LEDGESTONE**

**BUCKS COUNTY** 

ECHO RIDGE

BLACK RUNDLE

**CHARDONNAY** 

**SKYLINE** 

**ASHFALL** 

\*TO LOOK AT SAMPLES OF THESE STONES CONTACT MUTUAL MATERIALS

### **STONE SELECTIONS**

STONE SELECTION IS THE SAME FOR INTERIOR & EXTERIOR WE DO NOT ALLOW REPEAT STONE SELECTIONS WITHIN 3 HOUSES.