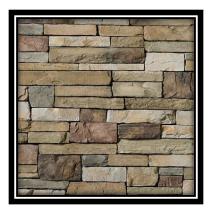

### **INTERIOR/EXTERIOR STONE SELECTIONS**

#### **COUNTRY LEDGESTONE**

**BUCKS COUNTY** 

ECHO RIDGE

BLACK RUNDLE

**CHARDONNAY** 

**SKYLINE** 

**ASHFALL** 

\*TO LOOK AT SAMPLES OF THESE STONES CONTACT MUTUAL MATERIALS

### **STONE SELECTIONS**

STONE SELECTION IS THE SAME FOR INTERIOR & EXTERIOR WE DO NOT ALLOW REPEAT STONE SELECTIONS WITHIN 3 HOUSES.

## **COUNTRY LEDGESTONE:** CHARDONNAY □ BUCKS COUNTY □ ECHO RIDGE □ SKYLINE $\square$ BLACK RUNDLE $\square$ ASHFALL $\square$ STACKED STONE: DARK RUNDLE $\square$ CHAPEL HILL $\square$ NANTUCKET $\square$ MOONLIGHT □ WHISKEY CREEK □ SILVERTON □ GROUTED $\Box$ DRYSTACKED (NO GROUT) □ \*DUE TO SUPPLY ISSUES AT THIS TIME AVAILABILITY IS SUBJECT TO CHANGE. PLEASE MAKE A 1<sup>ST</sup> AND 2<sup>ND</sup> CHOICE SELECTION ON STONE. 1ST STONE CHOICE \_\_\_\_\_ 2<sup>ND</sup> STONE CHOICE\_\_\_\_\_ Buyer Date **Buyer** Date