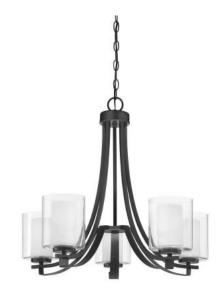

#### **CALHOUN COLLECTION**

#### **DINING ROOM**

Finish: Matte Black

Width: 25 Height: 23 # of bulbs: 5 Wattage: 60 W Five Light Chandelier