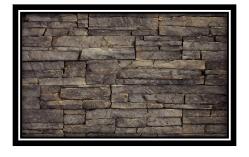

# INTERIOR/EXTERIOR STONE SELECTION STACKED STONE

MOONLIGHT ROUGHCUT

DARK RUNDLE

WHISKEY CREEK

NANTUCKET STACKED

**SILVERTON** 

CHAPEL HILL STACKED

\*TO LOOK AT SAMPLES OF THESE STONES CONTACT ALLIED BUILDING PRODUCTS

### **STONE SELECTIONS**

STONE SELECTION IS THE SAME FOR INTERIOR & EXTERIOR WE DO NOT ALLOW REPEAT STONE SELECTIONS WITHIN 3 HOUSES.

## **COUNTRY LEDGESTONE:** CHARDONNAY □ BUCKS COUNTY □ ECHO RIDGE □ SKYLINE $\square$ BLACK RUNDLE $\square$ ASHFALL $\square$ STACKED STONE: DARK RUNDLE $\square$ CHAPEL HILL $\square$ NANTUCKET $\square$ MOONLIGHT □ WHISKEY CREEK □ SILVERTON □ GROUTED $\Box$ DRYSTACKED (NO GROUT) □ \*DUE TO SUPPLY ISSUES AT THIS TIME AVAILABILITY IS SUBJECT TO CHANGE. PLEASE MAKE A 1<sup>ST</sup> AND 2<sup>ND</sup> CHOICE SELECTION ON STONE. 1ST STONE CHOICE \_\_\_\_\_ 2<sup>ND</sup> STONE CHOICE\_\_\_\_\_ Buyer Date **Buyer** Date