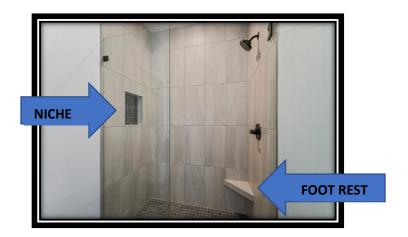

### SHOWER UPGRADE SELECTIONS

\*MASTER SHOWER NICHE IS STANDARD (APPROXIMATE SIZE IS 13"w X 18"h).

| TILE FOOT REST                    | \$650.00 UPGRADE EACH  |  |
|-----------------------------------|------------------------|--|
| SHELVES                           | \$650.00 UPGRADE EACH  |  |
| RAIN SHOWER HEAD                  | \$2000.00 UPGRADE EACH |  |
| (Shower head only on same faucet) |                        |  |