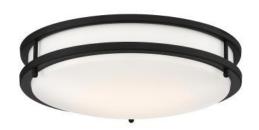

# BEDROOMS, HALL, LAUNDRY, CLOSET

Finish: Matte Black

Width: 13 Height: 3.75 Wattage: 25 W LED Flush Mount