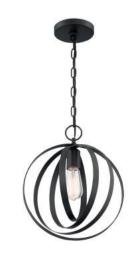

# GREAT ROOM & MASTER BEDROOM

Finish: Matte Black 52``Ceiling Fan

# GREAT ROOM & MASTER BEDROOM

Finish: Matte Black

# of bulbs: 2 Wattage: 9 W 52``Ceiling Fan