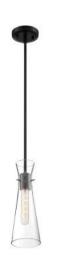

#### **KITCHEN ISLAND**

Finish: Matte Black

Width: 5 Height: 7 # of bulbs: 1 Wattage: 60 W

One Light Mini-Pendant