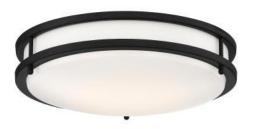

#### **CALHOUN COLLECTION**

#### **ENTRY**

Finish: Matte Black

Width: 15 Height: 18 # of bulbs: 3 Wattage: 60 W

Three Light Pendant