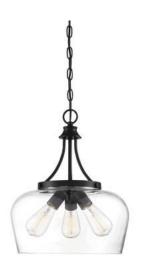

#### **DINNING ROOM**

Finish: Black Width: 24 Height: 18.5 # of bulbs: 5 Wattage: 60 W

#### **DINING ROOM**

Finish: Coal Width: 23.38 Height: 20.38 # of bulbs: 5 Wattage: 60 W