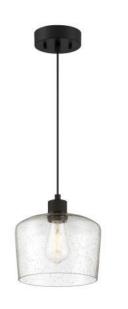

#### **KITCHEN ISLAND**

Finish: Matte Black

Width: 5 Height: 7 # of bulbs: 1 Wattage: 60 W

One Light Mini-Pendant