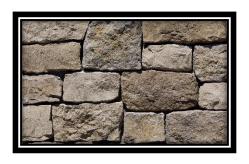

### **INTERIOR/EXTERIOR STONE SELECTIONS**

#### **COUNTRY LEDGESTONE**

**BUCKS COUNTY** 

ECHO RIDGE

BLACK RUNDLE

**CHARDONNAY** 

**SKYLINE** 

**ASHFALL** 

\*TO LOOK AT SAMPLES OF THESE STONES CONTACT MUTUAL MATERIALS

### **STONE SELECTIONS**

STONE SELECTION IS THE SAME FOR INTERIOR & EXTERIOR WE DO NOT ALLOW REPEAT STONE SELECTIONS WITHIN 3 HOUSES.

## **COUNTRY LEDGESTONE:** CHARDONNAY □ BUCKS COUNTY □ ECHO RIDGE □ SKYLINE $\square$ BLACK RUNDLE $\square$ ASHFALL $\square$ STACKED STONE: DARK RUNDLE $\square$ CHAPEL HILL $\square$ NANTUCKET $\square$ MOONLIGHT □ WHISKEY CREEK □ SILVERTON □ GROUTED $\Box$ DRYSTACKED (NO GROUT) □ \*DUE TO SUPPLY ISSUES AT THIS TIME AVAILABILITY IS SUBJECT TO CHANGE. PLEASE MAKE A 1<sup>ST</sup> AND 2<sup>ND</sup> CHOICE SELECTION ON STONE. 1ST STONE CHOICE \_\_\_\_\_ 2<sup>ND</sup> STONE CHOICE\_\_\_\_\_ Buyer Date **Buyer** Date