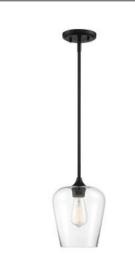

#### **KITCHEN ISLAND**

Finish: Matte Black

Width: 5 Height: 7 # of bulbs: 1 Wattage: 60 W

One Light Mini-Pendant

#### **KITCHEN ISLAND**

Finish: Black Width: 8 Height: 10.5 # of bulbs: 1 Wattage: 60 W

#### **KITCHEN ISLAND**

Finish: Sand Coal

Width: 4.25 Height: 10 # of bulbs: 1 Wattage: 100 W

One Light Mini Pendant

#### **KITCHEN ISLAND**

Finish: Matte Black

Width: 9 Height: 9.25 # of bulbs: 1 Wattage: 9 W One Light Pendant