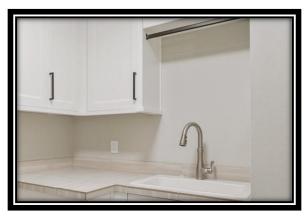

### SINK SELECTIONS

# <u>KITCHEN SINK STAINLESS STEEL STANDARD</u> <u>SELECTIONS:</u>

\*NO CHARGE FOR STAINLESS STEEL

| SINGLE BASIN SINK STAINLESS STEEL          |      |  |
|--------------------------------------------|------|--|
| DOUBLE BASIN SINK STAINLESS STEEL          |      |  |
| WHITE APRON FRONT SINK (\$3000.00 UPGRADE) |      |  |
|                                            |      |  |
|                                            |      |  |
|                                            |      |  |
|                                            |      |  |
|                                            |      |  |
| X                                          |      |  |
| Buyer                                      | Date |  |
| X                                          |      |  |
| Buyer                                      | Date |  |
| X                                          |      |  |
| Wind River Homes                           | Date |  |

### **PLUMBING FIXTURES**

BATHROOM FIXTURES ARE AVAILABLE IN THE TWO FINISHES BELOW. BLACK IS STANDARD AND BRUSHED NICKEL IS AN UPGRADE

\*PLEASE NOTE THAT TYPE, STYLE, AND COLOR MAY VARY DEPENDING ON AVAILABILITY

#### **STANDARD**

**BLACK FIXTURES** 

#### **UPGRADE**

BRUSHED NICKEL FIXTURES

KITCHEN AND UTILITY FIXTURES ARE STANDARD IN BRUSHED NICKEL