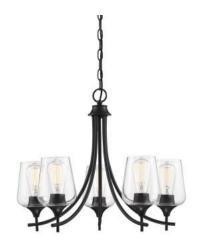

#### **DINNING ROOM**

Finish: Black Width: 24 Height: 18.5 # of bulbs: 5 Wattage: 60 W