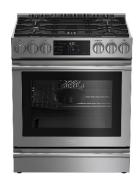

#### STANDARD APPLIANCE PACKAGE

\* APPLIANCE PACKAGE INCLUDES CUSTOM HOOD WITH HOOD LINER VENT

\* PLEASE NOTE THAT THESE ARE STANDARD BASELINE SELECTIONS AND LIKE SUBSTITUTIONS MAY BE MADE DUE TO AVAILABILITY

BEKO RANGE 30"

FRIGIDARE DISHWASHER