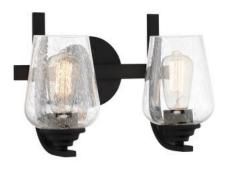

#### **BATH**

Finish: Black Width: 14.58 Height: 8.75 # of bulbs: 2 Wattage: 60 W

#### **BATH**

Finish: Black Width: 24 Height: 8.75 # of bulbs: 3 Wattage: 60 W