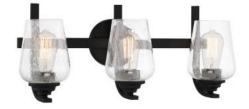

#### **DINNING ROOM**

Finish: Black Width: 24 Height: 18.5 # of bulbs: 5 Wattage: 60 W