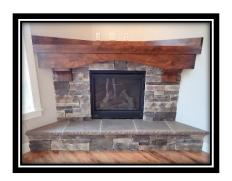

### **MANTELS**

HAVEN CABIN

MANOR BOX

ROCK TO CEILING IS STANDARD IN ALL HOMES □

TILE FIREPLACE IS AN UPGRADE □

(PRICE TBD DEPENDING ON SELECTION AND SIZE)

### **MANTEL SELECTIONS**

| BOX $\square$                                                                                                                                                                    |  |
|----------------------------------------------------------------------------------------------------------------------------------------------------------------------------------|--|
| FAN KIT \$525 □                                                                                                                                                                  |  |
| HEARTHS ARE AN UPGRADED ITEM \$3500  LEGS ON MANTEL \$2050.00  (CAN NOT BE DONE ON CORNER FIREPLACES)  TILE FIREPLACE IS AN UPGRADE  (PRICE TBD DEPENDING ON SELECTION AND SIZE) |  |
| LEGS                                                                                                                                                                             |  |
| X                                                                                                                                                                                |  |
| Buyer Date X                                                                                                                                                                     |  |