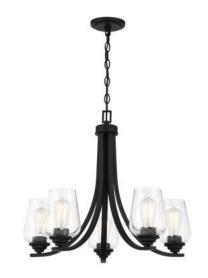

#### **DINING ROOM**

Finish: Matte Black

Width: 25 Height: 23 # of bulbs: 5 Wattage: 60 W Five Light Chandelier