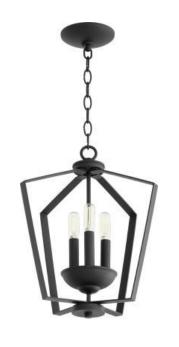

#### **ENTRY**

Finish: Matte Black

Width: 15 Height: 18 # of bulbs: 3 Wattage: 60 W

Three Light Pendant