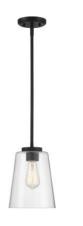

#### **ENTRY**

Finish: Matte Black

Width: 15 Height: 18 # of bulbs: 3 Wattage: 60 W

Three Light Pendant

#### **ENTRY**

Finish: Black Width: 15 Height: 18 # of bulbs: 3 Wattage: 60 W

#### **ENTRY**

Finish: Sand Coal

Collection:
Width: 13
Height: 15.5
# of bulbs: 3
Wattage: 60 W

#### **PARSONS STUDIO**

Finish: Sand Coal

Width: 25.5 Height: 23 # of bulbs: 5 Wattage: 100 W Five Light Chandelier