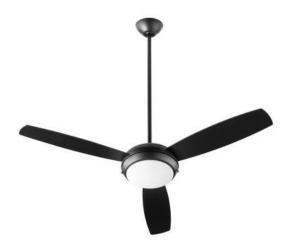

idth: 4.25 Height: 10 # of bulbs: 1 Wattage: 100 W

One Light Mini Pendant

#### **SHYLOH**



#### **DINING ROOM**

Finish: Coal Width: 23.38 Height: 20.38 # of bulbs: 5 Wattage: 60 W



#### **OFFICE**

Finish: Coal Collection: Shyloh Width: 13.25

Height: 11.75 # of bulbs: 2 Wattage: 60 W



#### **KITCHEN ISLAND**

Finish: Matte Black

Width: 9 Height: 9.25 # of bulbs: 1 Wattage: 9 W One Light Pendant

#### **SHYLOH**



# ENTRY, STAIRWAY, & MASTER TUB

Finish: Textured Black

Width: 13 Height: 15.5 # of bulbs: 3 Wattage: 60 W





Finish: Coal Width: 13.5 Height: 9.13 # of bulbs: 2 Wattage: 60 W

# BATH



Finish: Coal Width: 22.13 Height: 9.13 # of bulbs: 3 Wattage: 60 W

#### **SHYLOH**



# BEDROOMS, HALL, LAUNDRY, CLOSET

Finish: Matte Black

Width: 14 Height: 3.75 Wattage: 25 W



# GREAT ROOM & MASTER BEDROOM

Finish: Matte Black

# of bulbs: 2 Wattage: 9 W 52``Ceiling Fan

#### **PENDANT SELECTIONS**

SECTION A

AVAILABLE IN BLACK



SECTION B

AVAILABLE IN BLACK



SECTION C

AVAILABLE IN BLACK



#### **PENDANT SELECTIONS**

SECTION D

AVAILABLE IN BLACK



SECTION E AVAILABLE IN BLACK



**SECTION F** 

**AVAILABLE IN BLACK** 



**SECTION G** 

**AVAILABLE IN BLACK** 



#### **PENDANT SELECTIONS**

**SECTION H** 

**AVAILABLE IN BLACK** 

SECTION I

**AVAILABLE IN BLACK** 





#### **LIGHTING SELECTIONS**

BLACK LIGHTING FIXTURES ARE STANDARD IN ALL HOMES. SOME COLLECTIONS MAY BE AVALAIBLE IN NICKEL AS AN UPGRADE OPTION

| PARSONS COLLECTION |             |
|--------------------|-------------|
| CALHOUN COLLECTION |             |
| OCTAVE COLLECTION  |