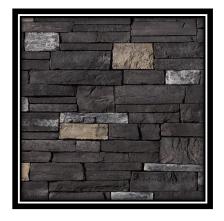

### **INTERIOR/EXTERIOR STONE SELECTIONS**

# INTERIOR/EXTERIOR STONE SELECTION STACKED STONE

MOONLIGHT ROUGHCUT

DARK RUNDLE

WHISKEY CREEK

NANTUCKET STACKED

**SILVERTON** 

CHAPEL HILL STACKED

\*TO LOOK AT SAMPLES OF THESE STONES CONTACT ALLIED BUILDING PRODUCTS

### **STONE SELECTIONS**

STONE SELECTION IS THE SAME FOR INTERIOR & EXTERIOR WE DO NOT ALLOW REPEAT STONE SELECTIONS WITHIN 3 HOUSES.