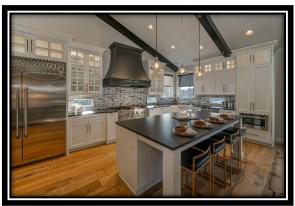

### **HOOD SELECTION**

### STANDARD HOOD SELECTION

| UPGRADED CURVED HOOD 30" CAB      | SINET \$4800.00 | ] |
|-----------------------------------|-----------------|---|
| UPGRADED CURVED HOOD 48" CAB      | INET \$6000.00  | ] |
| (48" RANGE IS AN ADDITIONAL CHARG | GE)             |   |

| STANDARD HOOD SELECTION |      |   |
|-------------------------|------|---|
| UPGRADED HOOD SELECTION |      |   |
|                         |      |   |
| X                       |      | - |
| Buyer                   | Date |   |
| X                       |      |   |
| Buver                   | Date |   |