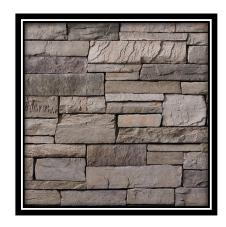

### **INTERIOR/EXTERIOR STONE SELECTIONS**

#### **COUNTRY LEDGESTONE**

**BUCKS COUNTY** 

ECHO RIDGE

BLACK RUNDLE

**CHARDONNAY** 

**SKYLINE** 

**ASHFALL** 

\*TO LOOK AT SAMPLES OF THESE STONES CONTACT MUTUAL MATERIALS

### **STONE SELECTIONS**

STONE SELECTION IS THE SAME FOR INTERIOR & EXTERIOR WE DO NOT ALLOW REPEAT STONE SELECTIONS WITHIN 3 HOUSES.