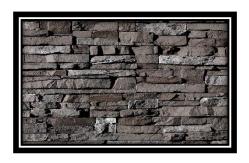

### **INTERIOR/EXTERIOR STONE SELECTIONS**

# INTERIOR/EXTERIOR STONE SELECTION STACKED STONE

MOONLIGHT ROUGHCUT

DARK RUNDLE

WHISKEY CREEK

NANTUCKET STACKED

**SILVERTON** 

CHAPEL HILL STACKED

\*TO LOOK AT SAMPLES OF THESE STONES CONTACT ALLIED BUILDING PRODUCTS

### **STONE SELECTIONS**

STONE SELECTION IS THE SAME FOR INTERIOR & EXTERIOR WE DO NOT ALLOW REPEAT STONE SELECTIONS WITHIN 3 HOUSES.

## **COUNTRY LEDGESTONE:** CHARDONNAY □ BUCKS COUNTY □ ECHO RIDGE □ SKYLINE $\square$ BLACK RUNDLE $\square$ ASHFALL $\square$ STACKED STONE: DARK RUNDLE $\square$ CHAPEL HILL $\square$ NANTUCKET $\square$ MOONLIGHT □ WHISKEY CREEK □ SILVERTON □ GROUTED $\Box$ DRYSTACKED (NO GROUT) □ \*DUE TO SUPPLY ISSUES AT THIS TIME AVAILABILITY IS SUBJECT TO CHANGE. PLEASE MAKE A 1<sup>ST</sup> AND 2<sup>ND</sup> CHOICE SELECTION ON STONE. 1ST STONE CHOICE \_\_\_\_\_ 2<sup>ND</sup> STONE CHOICE\_\_\_\_\_ Buyer Date **Buyer** Date