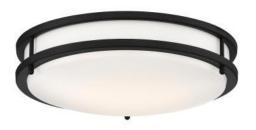

#### **BATH**

Finish: Black Width: 14.58 Height: 8.75 # of bulbs: 2 Wattage: 60 W

#### **BATH**

Finish: Black Width: 24 Height: 8.75 # of bulbs: 3 Wattage: 60 W