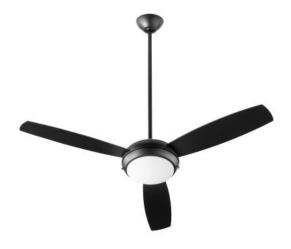

# GREAT ROOM & MASTER BEDROOM

Finish: Matte Black 52``Ceiling Fan

# GREAT ROOM & MASTER BEDROOM

Finish: Matte Black

# of bulbs: 2 Wattage: 9 W 52``Ceiling Fan