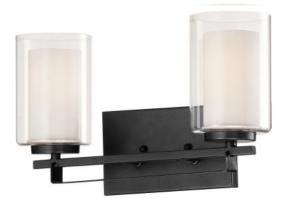

#### **BATH**

Finish: Black Width: 14.58 Height: 8.75 # of bulbs: 2 Wattage: 60 W