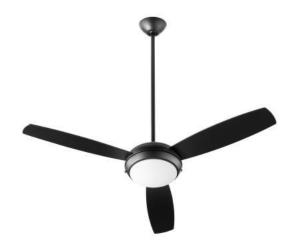

UNDRY, CLOSET



Finish: Matte Black

Width: 13 Height: 3.75 Wattage: 25 W LED Flush Mount

#### **OCTAVE COLLECTION**



#### **DINNING ROOM**

Finish: Black Width: 24 Height: 18.5 # of bulbs: 5 Wattage: 60 W



#### **OFFICE**

Finish: Black Width: 13 Height: 11 # of bulbs: 3 Wattage: 60 W



#### **KITCHEN ISLAND**

Finish: Black Width: 8 Height: 10.5 # of bulbs: 1 Wattage: 60 W

#### **OCTAVE COLLECTION**



#### **ENTRY**

Finish: Black Width: 15 Height: 18 # of bulbs: 3 Wattage: 60 W



#### **BATH**

Finish: Black Width: 13.75 Height: 9.5 # of bulbs: 2 Wattage: 60 W



#### **BATH**

Finish: Black Width: 21 Height: 9 # of bulbs: 3 Wattage: 60 W

#### **OCTAVE COLLECTION**



# BEDROOM, HALL, LAUNDRY, CLOSET

Finish: Matte Black

Width: 13 Height: 3.75 Wattage: 25 W LED Flush Mount



# GREAT ROOM & MASTER BEDROOM

Finish: Matte Black 52``Ceiling Fan

#### **PARSONS STUDIO**



#### **ENTRY**

Finish: Sand Coal

Collection:
Width: 13
Height: 15.5
# of bulbs: 3
Wattage: 60 W



#### **BATH**

Finish: Sand Coal

Width: 15 Height: 8.75 # of bulbs: 2 Wattage: 100 W Two Light Bath Bar



#### **BATH**

Finish: Sand Coal

Width: 24 Height: 8.75 # of bulbs: 3 Wattage: 100 W Three Light Bath Bar

#### **PARSONS STUDIO**





Finish: Matte Black

Width: 13 Height: 3.75 Wattage: 25 W LED Flush Mount



# GREAT ROOM & MASTER BEDROOM

Finish: Matte Black 52``Ceiling Fan

#### **PARSONS STUDIO**





Finish: Sand Coal

Width: 25.5 Height: 23 # of bulbs: 5 Wattage: 100 W Five Light Chandelier



#### **OFFICE**

Finish: Coal Width: 13.5 Height: 10.75 # of bulbs: 2 Wattage: 60 W

Tw