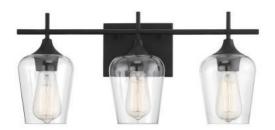

#### **BATH**

Finish: Black Width: 24 Height: 8.75 # of bulbs: 3 Wattage: 60 W

#### **BATH**

Finish: Black Width: 21 Height: 9 # of bulbs: 3 Wattage: 60 W

#### **BATH**

Finish: Sand Coal

Width: 24 Height: 8.75 # of bulbs: 3 Wattage: 100 W Three Light Bath Bar