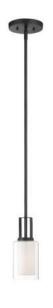

#### **KITCHEN ISLAND**

Finish: Matte Black

Width: 5 Height: 7 # of bulbs: 1 Wattage: 60 W

One Light Mini-Pendant

#### **KITCHEN ISLAND**

Finish: Sand Coal

Width: 4.25 Height: 10 # of bulbs: 1 Wattage: 100 W

One Light Mini Pendant