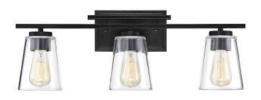

#### **DINING ROOM**

Finish: Matte Black

Width: 25 Height: 23 # of bulbs: 5 Wattage: 60 W Five Light Chandelier