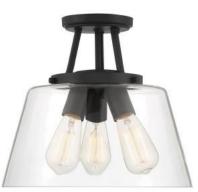

#### **OFFICE**

Finish: Matte Black

Width: 13 Height: 11.5 # of bulbs: 3 Wattage: 60 W

Three Light Semi-Flush Mount