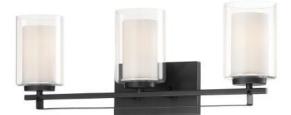

#### **CALHOUN COLLECTION**

#### **DINING ROOM**

Finish: Matte Black

Width: 25 Height: 23 # of bulbs: 5 Wattage: 60 W Five Light Chandelier