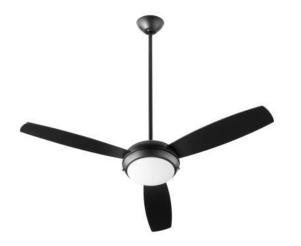

h: Black Width: 13.75 Height: 9.5 # of bulbs: 2 Wattage: 60 W



#### **BATH**

Finish: Black Width: 21 Height: 9 # of bulbs: 3 Wattage: 60 W

#### **OCTAVE COLLECTION**



# BEDROOM, HALL, LAUNDRY, CLOSET

Finish: Matte Black

Width: 13 Height: 3.75 Wattage: 25 W LED Flush Mount



# GREAT ROOM & MASTER BEDROOM

Finish: Matte Black 52``Ceiling Fan

#### **PARSONS STUDIO**



#### **ENTRY**

Finish: Sand Coal

Collection:
Width: 13
Height: 15.5
# of bulbs: 3
Wattage: 60 W



#### **BATH**

Finish: Sand Coal

Width: 15 Height: 8.75 # of bulbs: 2 Wattage: 100 W Two Light Bath Bar



#### **BATH**

Finish: Sand Coal

Width: 24 Height: 8.75 # of bulbs: 3 Wattage: 100 W Three Light Bath Bar

#### **PARSONS STUDIO**





Finish: Matte Black

Width: 13 Height: 3.75 Wattage: 25 W LED Flush Mount



# GREAT ROOM & MASTER BEDROOM

Finish: Matte Black 52``Ceiling Fan

#### **PARSONS STUDIO**





Finish: Sand Coal

Width: 25.5 Height: 23 # of bulbs: 5 Wattage: 100 W Five Light Chandelier



#### **OFFICE**

Finish: Coal Width: 13.5 Height: 10.75 # of bulbs: 2 Wattage: 60 W

Two Light Semi Flush Mount



#### **KITCHEN ISLAND**

Finish: Sand Coal

Width: 4.25 Height: 10 # of bulbs: 1 Wattage: 100 W

One Light Mini Pendant

#### **SHYLOH**



#### **DINING ROOM**

Finish: Coal Width: 23.38 Height: 20.38 # of bulbs: 5 Wattage: 60 W



#### **OFFICE**

Finish: Coal Collection: Shyloh Width: 13.25

Height: 11.75 # of bulbs: 2 Wattage: 60 W



#### **KITCHEN ISLAND**

Finish: Matte Black

Width: 9 Height: 9.25 # of bulbs: 1 Wattage: 9 W One Light Pendant

#### **SHYLOH**



# ENTRY, STAIRWA