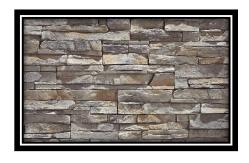

### **INTERIOR/EXTERIOR STONE SELECTIONS**

# INTERIOR/EXTERIOR STONE SELECTION STACKED STONE

MOONLIGHT ROUGHCUT

DARK RUNDLE

WHISKEY CREEK

NANTUCKET STACKED

**SILVERTON** 

CHAPEL HILL STACKED

\*TO LOOK AT SAMPLES OF THESE STONES CONTACT ALLIED BUILDING PRODUCTS

### **STONE SELECTIONS**

STONE SELECTION IS THE SAME FOR INTERIOR & EXTERIOR WE DO NOT ALLOW REPEAT STONE SELECTIONS WITHIN 3 HOUSES.

## **COUNTRY LEDGESTONE:** CHARDONNAY □ BUCKS COUNTY □ ECHO RIDGE □ SKYLINE $\square$ BLACK RUNDLE $\square$ ASHFALL $\square$ STACKED STONE: DARK RUNDLE $\square$ CHAPEL HILL $\square$ NANTUCKET $\square$ MOONLIGHT □ WHISKEY CREEK □ SILVERTON □ GROUTED $\Box$ DRYSTACKED (NO GROUT) □ \*DUE TO SUPPLY ISSUES AT THIS TIME AVAILABILITY IS SUBJECT TO CHANGE. PLEASE MAKE A 1<sup>ST</sup> AND 2<sup>ND</sup> CHOICE SELECTION ON STONE. 1ST STONE CHOICE \_\_\_\_\_ 2<sup>ND</sup> STONE CHOICE\_\_\_\_\_ Buyer Date **Buyer** Date