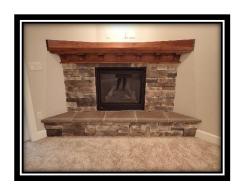

### **MANTELS**

HAVEN CABIN

MANOR BOX

ROCK TO CEILING IS STANDARD IN ALL HOMES □

TILE FIREPLACE IS AN UPGRADE □

(PRICE TBD DEPENDING ON SELECTION AND SIZE)

### **MANTEL SELECTIONS**

| BOX $\square$                                                                                                                                                                    |  |
|----------------------------------------------------------------------------------------------------------------------------------------------------------------------------------|--|
| FAN KIT \$525 □                                                                                                                                                                  |  |
| HEARTHS ARE AN UPGRADED ITEM \$3500  LEGS ON MANTEL \$2050.00  (CAN NOT BE DONE ON CORNER FIREPLACES)  TILE FIREPLACE IS AN UPGRADE  (PRICE TBD DEPENDING ON SELECTION AND SIZE) |  |
| LEGS                                                                                                                                                                             |  |
| X                                                                                                                                                                                |  |
| Buyer Date X                                                                                                                                                                     |  |