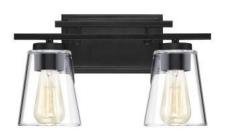

#### **BATH**

Finish: Black Width: 14.58 Height: 8.75 # of bulbs: 2 Wattage: 60 W

#### **BATH**

Finish: Black Width: 24 Height: 8.75 # of bulbs: 3 Wattage: 60 W

#### **BATH**

Finish: Black Width: 13.75 Height: 9.5 # of bulbs: 2 Wattage: 60 W

#### **BATH**

Finish: Black Width: 21 Height: 9 # of bulbs: 3 Wattage: 60 W

#### **BATH**

Finish: Sand Coal

Width: 15 Height: 8.75 # of bulbs: 2 Wattage: 100 W Two Light Bath Bar

#### **BATH**

Finish: Sand Coal

Width: 24 Height: 8.75 # of bulbs: 3 Wattage: 100 W Three Light Bath Bar