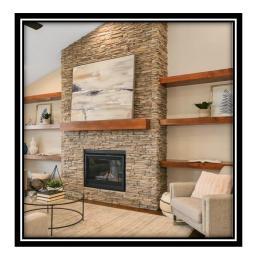

### **FLOATING FIREPLACE SHELVES**

#### SHELVES ON EACH SIDE OF FIREPLACE

\*STANDARD SHELVES ARE 30" WIDE x 5" TALL x 16" DEEP

| FLOATING FIRE       | LACE SHELVE    | CS (\$600.00 each UPGR | ADE) |
|---------------------|----------------|------------------------|------|
| INSTALL LIGHTS      | IN SHELVES     | (\$350.00 each UPGR    | ADE) |
| STRAIGHT            |                | OFFSET                 |      |
| *SHELVES WILL BE S' | TAINED TO MATC | H MANTEL AND FRONT I   | DOOR |
| X                   |                |                        |      |
| Buyer               |                | Date                   |      |
| X                   |                |                        |      |
| Buyer               |                | Date                   |      |
| X                   |                |                        |      |
| Wind River Homes    |                | Date                   |      |
|                     |                |                        |      |