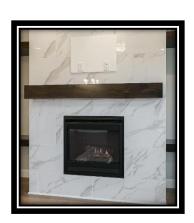

### **MANTELS**

HAVEN CABIN

MANOR BOX

ROCK TO CEILING IS STANDARD IN ALL HOMES □

TILE FIREPLACE IS AN UPGRADE □

(PRICE TBD DEPENDING ON SELECTION AND SIZE)

### **MANTEL SELECTIONS**

| BOX $\square$                                                                                                                                                                    |  |
|----------------------------------------------------------------------------------------------------------------------------------------------------------------------------------|--|
| FAN KIT \$525 □                                                                                                                                                                  |  |
| HEARTHS ARE AN UPGRADED ITEM \$3500  LEGS ON MANTEL \$2050.00  (CAN NOT BE DONE ON CORNER FIREPLACES)  TILE FIREPLACE IS AN UPGRADE  (PRICE TBD DEPENDING ON SELECTION AND SIZE) |  |
| LEGS                                                                                                                                                                             |  |
| X                                                                                                                                                                                |  |
| Buyer Date X                                                                                                                                                                     |  |