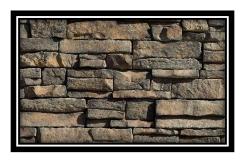

### **INTERIOR/EXTERIOR STONE SELECTIONS**

#### **COUNTRY LEDGESTONE**

**BUCKS COUNTY** 

ECHO RIDGE

BLACK RUNDLE

**CHARDONNAY** 

**SKYLINE** 

**ASHFALL** 

\*TO LOOK AT SAMPLES OF THESE STONES CONTACT MUTUAL MATERIALS

### **STONE SELECTIONS**

STONE SELECTION IS THE SAME FOR INTERIOR & EXTERIOR WE DO NOT ALLOW REPEAT STONE SELECTIONS WITHIN 3 HOUSES.

## **COUNTRY LEDGESTONE:** CHARDONNAY □ BUCKS COUNTY □ ECHO RIDGE □ SKYLINE $\square$ BLACK RUNDLE $\square$ ASHFALL $\square$ STACKED STONE: DARK RUNDLE $\square$ CHAPEL HILL $\square$ NANTUCKET $\square$ MOONLIGHT □ WHISKEY CREEK □ SILVERTON □ GROUTED $\Box$ DRYSTACKED (NO GROUT) □ \*DUE TO SUPPLY ISSUES AT THIS TIME AVAILABILITY IS SUBJECT TO CHANGE. PLEASE MAKE A 1<sup>ST</sup> AND 2<sup>ND</sup> CHOICE SELECTION ON STONE. 1ST STONE CHOICE \_\_\_\_\_ 2<sup>ND</sup> STONE CHOICE\_\_\_\_\_ Buyer Date **Buyer** Date