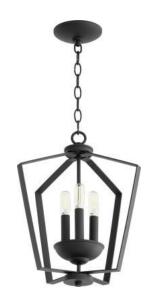

#### **ENTRY**

Finish: Matte Black

Width: 15 Height: 18 # of bulbs: 3 Wattage: 60 W

Three Light Pendant