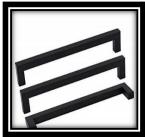

### **CABINET HARDWARE**

Buyer

| Black Square Bar Cabinet Pull Handles (S  Brushed Nickel Bar Cabinet Pull Handles                                            |                                     |
|------------------------------------------------------------------------------------------------------------------------------|-------------------------------------|
| *Brushed Nickel handles are an upgrade                                                                                       | \$400.00 per room                   |
| *The Black Hardware displayed above is the Shomes. In some cases, drawers may be too smandle so knobs in the finish selected | all to accommodate a                |
| *Please note that due to availability like substi                                                                            | tutions may be used.                |
| XBuyer                                                                                                                       | Date                                |
| handle so knobs in the finish selected  *Please note that due to availability like substi  x                                 | will be used.  tutions may be used. |