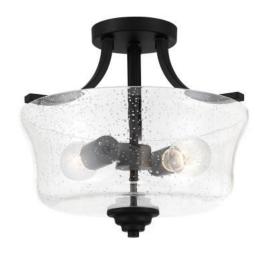

bulbs: 2 Wattage: 100 W Two Light Bath Bar



#### **BATH**

Finish: Sand Coal

Width: 24 Height: 8.75 # of bulbs: 3 Wattage: 100 W Three Light Bath Bar

#### **PARSONS STUDIO**





Finish: Matte Black

Width: 13 Height: 3.75 Wattage: 25 W LED Flush Mount



# GREAT ROOM & MASTER BEDROOM

Finish: Matte Black 52``Ceiling Fan

#### **PARSONS STUDIO**





Finish: Sand Coal

Width: 25.5 Height: 23 # of bulbs: 5 Wattage: 100 W Five Light Chandelier



#### **OFFICE**

Finish: Coal Width: 13.5 Height: 10.75 # of bulbs: 2 Wattage: 60 W

Two Light Semi Flush Mount



#### **KITCHEN ISLAND**

Finish: Sand Coal

Width: 4.25 Height: 10 # of bulbs: 1 Wattage: 100 W

One Light Mini Pendant

#### **SHYLOH**



#### **DINING ROOM**

Finish: Coal Width: 23.38 Height: 20.38 # of bulbs: 5 Wattage: 60 W



#### **OFFICE**

Finish: Coal Collection: Shyloh Width: 13.25

Height: 11.75 # of bulbs: 2 Wattage: 60 W



#### **KITCHEN ISLAND**

Finish: Matte Black

Width: 9 Height: 9.25 # of bulbs: 1 Wattage: 9 W One Light Pendant

#### **SHYLOH**



# ENTRY, STAIRWAY, & MASTER TUB

Finish: Textured Black

Width: 13 Height: 15.5 # of bulbs: 3 Wattage: 60 W





Finish: Coal Width: 13.5 Height: 9.13 # of bulbs: 2 Wattage: 60 W

# BATH



Finish: Coal Width: 22.13 Height: 9.13 # of bulbs: 3 Wattage: 60 W

#### **SHYLOH**



# BEDROOMS, HALL, LAUNDRY, CLOSET

Finish: Matte Black

Width: 14 Height: 3.75 Wattage: 25 W



# GREAT ROOM & MASTER BEDROOM

Finish: Matte Black

# of bulbs: 2 Wattage: 9 W 52``Ceiling Fan

#### **PENDANT SELECTIONS**

SECTION A

AVAILABLE IN BLACK



SECTION B

AVAILABLE IN BL