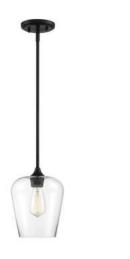

#### **KITCHEN ISLAND**

Finish: Matte Black

Width: 5 Height: 7 # of bulbs: 1 Wattage: 60 W

One Light Mini-Pendant

#### **KITCHEN ISLAND**

Finish: Sand Coal

Width: 4.25 Height: 10 # of bulbs: 1 Wattage: 100 W

One Light Mini Pendant