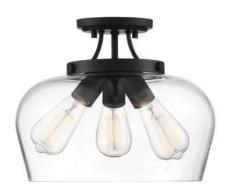

#### **PARSONS STUDIO**

Finish: Sand Coal

Width: 25.5 Height: 23 # of bulbs: 5 Wattage: 100 W Five Light Chandelier