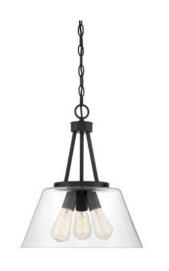

#### **DINING ROOM**

Finish: Matte Black

Width: 25 Height: 23 # of bulbs: 5 Wattage: 60 W Five Light Chandelier

#### **DINNING ROOM**

Finish: Black Width: 24 Height: 18.5 # of bulbs: 5 Wattage: 60 W

#### **PARSONS STUDIO**

Finish: Sand Coal

Width: 25.5 Height: 23 # of bulbs: 5 Wattage: 100 W Five Light Chandelier

#### **DINING ROOM**

Finish: Coal Width: 23.38 Height: 20.38 # of bulbs: 5 Wattage: 60 W