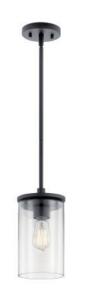

#### **BATH**

Finish: Black Width: 14.58 Height: 8.75 # of bulbs: 2 Wattage: 60 W

#### **BATH**

Finish: Black Width: 24 Height: 8.75 # of bulbs: 3 Wattage: 60 W

#### **BATH**

Finish: Black Width: 13.75 Height: 9.5 # of bulbs: 2 Wattage: 60 W

#### **BATH**

Finish: Black Width: 21 Height: 9 # of bulbs: 3 Wattage: 60 W

#### **BATH**

Finish: Sand Coal

Width: 15 Height: 8.75 # of bulbs: 2 Wattage: 100 W Two Light Bath Bar

#### **BATH**

Finish: Sand Coal

Width: 24 Height: 8.75 # of bulbs: 3 Wattage: 100 W Three Light Bath Bar