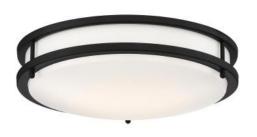

#### **BATH**

Finish: Black Width: 14.58 Height: 8.75 # of bulbs: 2 Wattage: 60 W

#### **BATH**

Finish: Black Width: 24 Height: 8.75 # of bulbs: 3 Wattage: 60 W