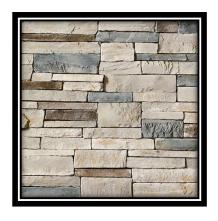

### **INTERIOR/EXTERIOR STONE SELECTIONS**

# INTERIOR/EXTERIOR STONE SELECTION STACKED STONE

MOONLIGHT ROUGHCUT

DARK RUNDLE

WHISKEY CREEK

NANTUCKET STACKED

**SILVERTON** 

CHAPEL HILL STACKED

\*TO LOOK AT SAMPLES OF THESE STONES CONTACT ALLIED BUILDING PRODUCTS

### **STONE SELECTIONS**

STONE SELECTION IS THE SAME FOR INTERIOR & EXTERIOR WE DO NOT ALLOW REPEAT STONE SELECTIONS WITHIN 3 HOUSES.

## **COUNTRY LEDGESTONE:** CHARDONNAY □ BUCKS COUNTY □ ECHO RIDGE □ SKYLINE $\square$ BLACK RUNDLE $\square$ ASHFALL $\square$ STACKED STONE: DARK RUNDLE $\square$ CHAPEL HILL $\square$ NANTUCKET $\square$ MOONLIGHT □ WHISKEY CREEK □ SILVERTON □ GROUTED $\Box$ DRYSTACKED (NO GROUT) □ \*DUE TO SUPPLY ISSUES AT THIS TIME AVAILABILITY IS SUBJECT TO CHANGE. PLEASE MAKE A 1<sup>ST</sup> AND 2<sup>ND</sup> CHOICE SELECTION ON STONE. 1ST STONE CHOICE \_\_\_\_\_ 2<sup>ND</sup> STONE CHOICE\_\_\_\_\_ Buyer Date **Buyer** Date