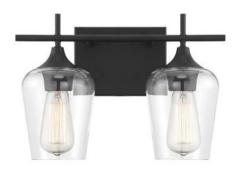

#### **BATH**

Finish: Black Width: 14.58 Height: 8.75 # of bulbs: 2 Wattage: 60 W

#### **BATH**

Finish: Black Width: 13.75 Height: 9.5 # of bulbs: 2 Wattage: 60 W

#### **BATH**

Finish: Sand Coal

Width: 15 Height: 8.75 # of bulbs: 2 Wattage: 100 W Two Light Bath Bar