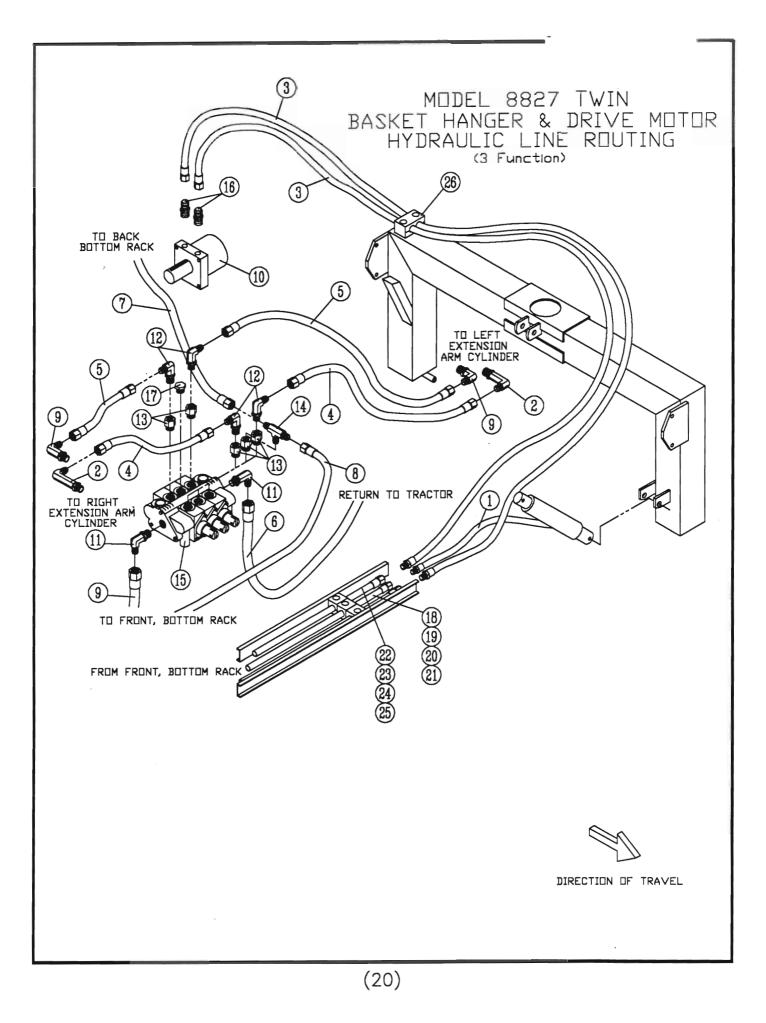

Control Valve<br>Hex Lock Nut 1/4UNC<br>Hex Head Cap Screw 1/4UNC x 2 1/2"<br>Flat Washer 1/4" SAE                            | 2<br>1<br>2<br>2<br>2 | 2<br>1<br>2<br>2<br>2 |
| 6<br>7<br>8<br>9      | 2089-8-89<br>444YB1/2   |                                                               | Pipe Nipple<br>Street Elbow<br>Ball Valve<br>Male Branch Tee                                                                                     | 1<br>1<br>1           | 1<br>1<br>1<br>1      |
| 10<br>11<br>12<br>13  | 87660<br>87607<br>87604 | 79-068-88<br>79-071-88<br>79-066-88                           | Hose Ass'y. $1/2" \times 66" - AR-1$<br>Hose Ass'y. $1/2" \times 20" - AR-2$<br>Hose Ass'y. $1/2" \times 18" - AR-3$<br>Quick Disconnect Adapter | 2<br>1<br>1<br>2      | 2<br>1<br>1<br>2      |



x

| Basket Hanger & Drive Motor |                         |                        |                                                                                 |                       |  |  |  |  |
|-----------------------------|-------------------------|------------------------|---------------------------------------------------------------------------------|-----------------------|--|--|--|--|
|                             | Hydraulic Line Routing  |                        |                                                                                 |                       |  |  |  |  |
|                             | (3 Function) No. Req'd. |                        |                                                                                 |                       |  |