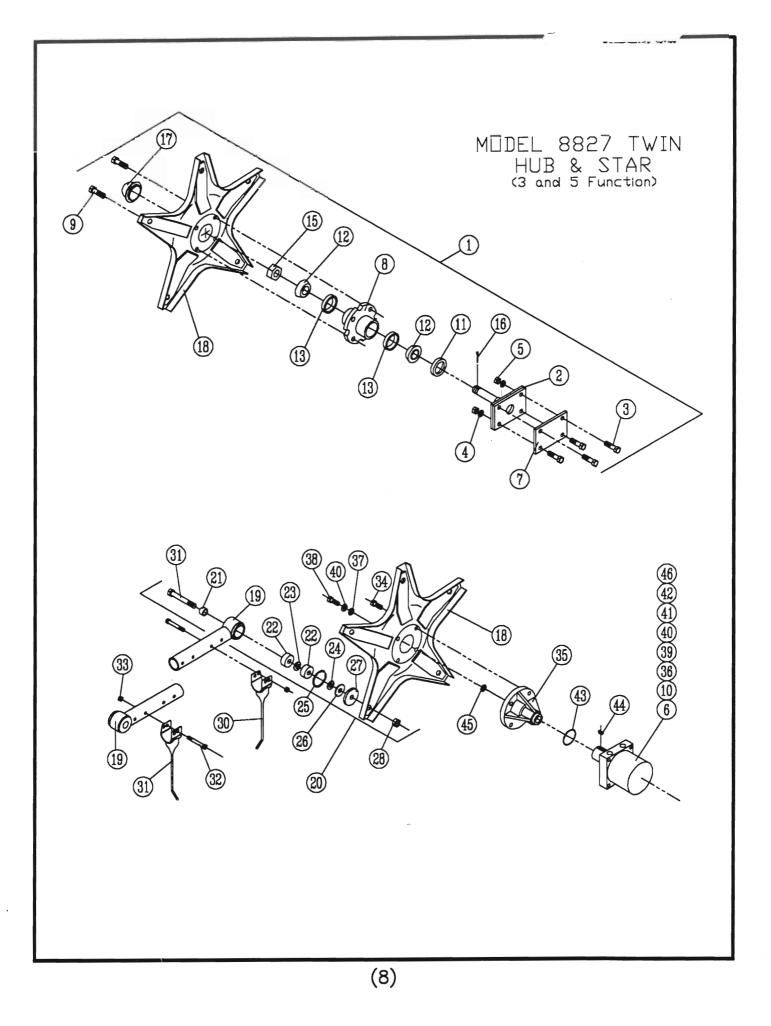

### Hub & Star Assembly

No. Req'd

|            |                |                        |                                                                          | No.        | Req'd.    |
|------------|----------------|------------------------|--------------------------------------------------------------------------|------------|-----------|
| Ref. No.   | Allen No.      | Harrell No.            | Description                                                              | 3 Function | 5 Functio |
| 1          | 77127          | 84-004-88              | Hub Ass'y, (inc. items 2-17 exc. 14) @                                   | Ator 292   | 2         |
| DEAD       | 11 92          | 84-008-88              | Hub Ass'y. (Inc. items 2–17 exc. 14)                                     | 2          | 2         |
| 2          | 77128          | 85-033-88              | Hub Spindle 1992 & After                                                 | 2          | 2         |
|            | 77128          | 85-051-88              | Hub Spindle Prior to 1992                                                | 2          | 2         |
| 3          |                | 2816-1620              | Cap Screws 1/2UNC x 2"                                                   | 8          | 8         |
| 4          |                | 1602-1600              | Lock Washers 1/2" SAE                                                    | 8          | 8         |
| 5          |                | 1412-1600              | Hex Lock Nut 1/2UNC                                                      | 8          | 8         |
| 6          | 87308          | 72-007-88              | White Motor Seal Kit                                                     | 1          | 1         |
| 7          | 77129          | 98-035-88              | Hub Backing Plate                                                        | 2          | 2         |
| 8          | 77014          | 77-041-88              | Hub with Cups 1992 & After                                               | 2          | 2         |
|            |                | 77-070-88              | Hub with Cups Prior to 1992                                              | 2          | 2         |
| 9          | 77015          | 77-013-02              | Hub Bolt                                                                 | 8          | 8         |
| 10         | Co             | 79-110-08              | White Motor Drive Shaft 79-039-88                                        | 1          | 1         |
| 11         | 77016          | 77-044-88              | Seal                                                                     | 2          | 2         |
| 12         | 77077          | 77-045-88              | Bearing                                                                  | 4          | 4         |
| 13         | 77017          | 77-046-88              | Race (pressed in hub)                                                    | 4          | 4         |
| 14         |                | 2836-2434 <del>-</del> | Hex Head Bolt 3/4UNF x 3 1/2"                                            | 20         | 20        |
| 15         | 77057          | 77-048-88              | Spindle Nut                                                              | 2          | 2         |
| 16         | 77085          | 77-049-88              | Cotter Pin 1/8" x 2"                                                     | 2          | 2         |
| 17         | 77058          | 77-050-88              | Hub Cap                                                                  | 2          | 2         |
| 18         | 77111          | 85-031-88              | Star w/o                                                                 | 4          | 4         |
| 19         | 81,417         | 85-032-88              | Star 010<br>Tine Bar 84-010-58<br>Bearing & Bolt Ass'v. (Items 14,21-29) | 10         | 10        |
| 19<br>0020 | 7/067          | 84-005-88              | Bearing & Bolt Ass'y. (Items 14,21-29)                                   | 20         | 20        |
| 21771      | 81417<br>77067 | 94-021-88 -            | -Bushing                                                                 | 20         | 20        |
| 22         | 77069          | 77-052-88              | Sealed Roll Bearing                                                      | 40         | 40        |
| 23         | 77070          | 77-05-88               | Shim 77-054-88                                                           | 20         | 20        |
| 24         | 77071          | 77-064-88              | Spacer                                                                   | 20         | 20        |
| 25         | 77072          | 77-055-88              | Snap Ring                                                                | 20         | 20        |
| 26         | 77073          | 77-067-88              | Snap Ring<br>Heavy Washer (1102-2400 on Principal)                       | 20         | 20        |
| 27         | 77074          | 77-056-88              | Shield                                                                   | 20         | 20        |
| 28         | 77082          | 1432-2400              | 3/4UNF Stover Lock Nut                                                   | 20         | 20        |
| 29         | 87306          | 92-003-88              | Plastic Motor Guard<br>Discontinued After 1992                           | 2          | 2         |
| 30         | 78020          | 79-026-88              | Tine, R.H. (import)                                                      | 110        | 110       |
|            |                | 79-109-88              | Tine, R.H. (domestic)                                                    | 110        | 110       |

96-022 88 time Var Head

(Cont'd.)

|          | Hub & Star Assembly<br>(Cont'd.) |                                   |                                                                            |     |            |  |  |  |
|----------|----------------------------------|-----------------------------------|----------------------------------------------------------------------------|-----|------------|--|--|--|
|          |                                  |                                   | Description                                                                |     | Req'd.     |  |  |  |
|          | Allen No.                        | Harrell No.                       | Description                                                                |     | 5 Function |  |  |  |
| 31       | 78120                            | 79-030-88                         | Tine, L.H. (import)                                                        | 110 | 110        |  |  |  |
|          |                                  | 79-110-88                         | Tine, L.H. (domestic)                                                      | 110 | 110        |  |  |  |
| 32       |                                  | 2816-1224                         | Cap Screws 3/8UNC x 2 1/2" Gr 5                                            | 220 | 220        |  |  |  |
| 33       |                                  | 1412-1200                         | Lock Nuts 3/8UNC                                                           | 220 | 220        |  |  |  |
| 34       | 77112                            | 77-013-02                         | Drive Hub Bolt 1/2UNF                                                      | 8   | 8          |  |  |  |
| 35       | 87307                            | 79-031-88                         | Drive Hub Bolt 1/2UNF<br>Drive Hub = 82401 - 20088 add Key wa              | J 2 | 2          |  |  |  |
| 36       | 81433                            | 79-032-88                         | Drive Motor (Standard)                                                     | 2   | 2          |  |  |  |
| 37       |                                  | 1702-2000                         | Flat Washer 5/8"                                                           | 2   | 2<br>2     |  |  |  |
| 38       |                                  | 2836-2012                         | Cap Screw 5/8UNF x 1 1/4"                                                  | 2   | 2          |  |  |  |
| 39       |                                  | 2816-1624                         | Cap Screw 1/2UNC x 2 1/2' Gr 5                                             | 8   | 8          |  |  |  |
| 40       |                                  | 1602-2000                         | Lock Washer 5/8' SAE                                                       | 2   | 2          |  |  |  |
| 41       |                                  | 1412-1600                         | Hex Lock Nut 1/2UNC                                                        | 8   | 8          |  |  |  |
| 42       | 87311                            | 79-033-88                         | Drive Motor Green Chop                                                     | 2   | 2          |  |  |  |
| 43       | 16011-A1                         | 79-034-88                         | Wire Ring                                                                  | 2   | 2          |  |  |  |
| 44       | 1/4×5/16                         | 79-035-88                         | Rectangle Key                                                              | 2   | 2          |  |  |  |
| 45<br>46 | 87312<br>87309                   | <del>79-036-88</del><br>79-038-88 | Shim (as needed) 9 1-050-58 pacer<br>White Motor Thrust Bearing<br>Used #3 | 2   | 2          |  |  |  |