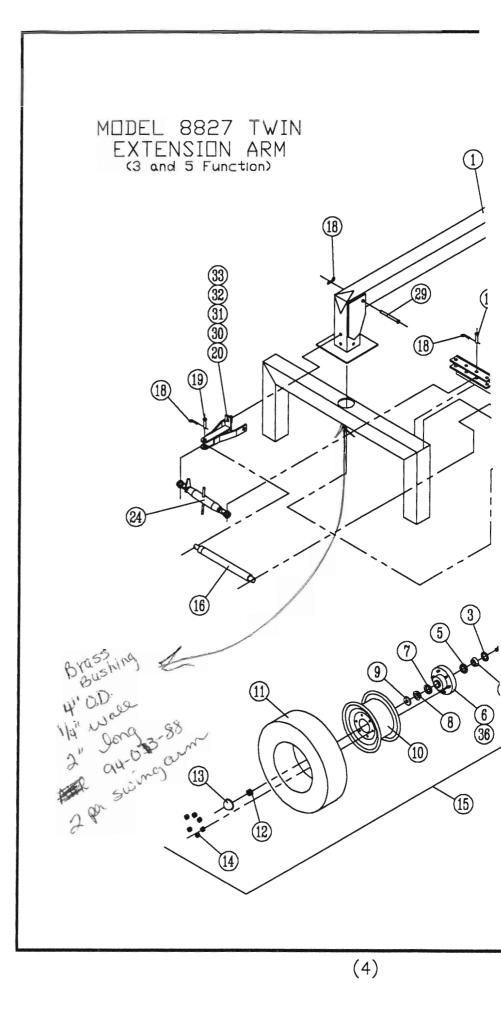

# Extension Arm Assembly

|          |           |             | · · · · · · · · · · · · · · · · · · ·  | No.        | Req'd.     |
|----------|-----------|-------------|----------------------------------------|------------|------------|
| Ref. No. | Allen No. | Harrell No. | Description                            | 3 Function | 5 Function |
| 1        | 87200     | 85-015-88   | Extension Arm                          | 2          | 2          |
| 2        | 81216     | 96-004-88   | Spindle Shaft                          | 4          | 4          |
| 3        | 81222     | 77-017-88   | Seal                                   | 4          | 4          |
| 4        | 81233     | 77-018-88   | Rear Bearing                           | 4          | 4          |
| 5        | 81220     | 77–019–88   | Rear Race                              | 4          | 4          |
| 6        | 81218     | 77–020–88   | 6 Bolt Hub With Bolts, & Race          | 4          | 4          |
| 7        | 76224     | 77-021-88   | Front Race                             | 4          | 4          |
| 8        | 76222     | 77–008–02   | Outer Bearing                          | 4          | 4          |
| 9        | 81224     | 77-040-88   | Special Flat Washer                    | 4          | 4          |
| 10       | 81235     | 79-017-88   | 6 Hole Wheel                           | 4          | 4          |
| 11       | 81236     | 19-018-88   | Tire (7.50 x 15 Smooth)                | 4          | 4          |
| 12       | 81217     | 77-023-88   | Castell Nut                            | 4          | 4          |
| 13       | 81234     | 77-026-88   | Hub Cap                                | 4          | 4          |
| 14       | 81223     | 77-024-88   | Lug Nuts                               | 24         | 24         |
| 15       | 81215     | 84-008-88   | Hub Ass'y.(includes items 2–9 & 12–14) | 4          | 4          |
| 16       | 81501     | 79-020-88   | Cylinder 1992 & Before                 |            | 2          |
|          |           | 79-115-88   | Cylinder 1993                          |            | 2          |
| 17       | 81366     | 79-079-88   | Clevis Pin 5/8" x 2 1/4"               |            | 2          |
| 18       | 81522     | 79-043-06   | Hair Pin Clip                          |            | -4         |
| 19       | 81507     | 79-080-88   | Clevis Pin 3/4" x 2 3/4"               | 4          | 2          |
| 20       | 87001     | 85-016-88   | Swing Cylinder Rear Mount              | 2          | 2          |
| 21       | 81125     | 79-003-88   | Poly Slide Bearing                     | 8          | 8          |
| 22       |           | 2814-1004   | Cap Screws 5/16UNC x 1/2"              | 16         | 16         |
| 23       |           | 1412-1000   | Hex Lock Nut 5/16UNC                   | 16         | 16         |
| 24       | 76188     | 79-022-88   | Angle Adjusting Arm                    | 2          |            |
| 25       | 87201     | 85-007-88   | Right Hand Lower Axle                  | 1          | 1          |
| 26       | 87201     | 85-006-88   | Left Hand Lower Axle                   | 1          | 1          |
| 27       | 87002     | 85-017-88   | Swing Cylinder Front Mount             |            | 2          |
| 28       | 87003     | 85-039-88   | Adjustng Arm Front Mount               | 2          |            |
| 29       |           | 79-087-88   | Pin 3/4" x 6"                          | 2          | 2          |
| 30       |           | 2816-2460   | Hex Head Bolt 5/8UNC x 6"              | 2          | 2          |
| 31       |           | 2816-2064   | Hex Head Bolt 5/8UNC x 6 1/2"          | 2          | 2          |
| 32       |           | 1412-2000   | Hex Lock Nut 5/8UNC                    | 4          | 4          |
| 33       |           | 1702-2000   | Flat Washer 5/8"                       | 8          | 8          |
| 34       |           | 2816-1234   | Hex Head Bolt 3/8UNC x 3 1/2"          | 4          | 4          |
| 35 I     |           | 1412-1200   | Hex Lock Nut 3/8UNC                    | 4          | 4          |
| 36       | 81238     | 77-025-88   | Stud                                   | 6          | 6          |