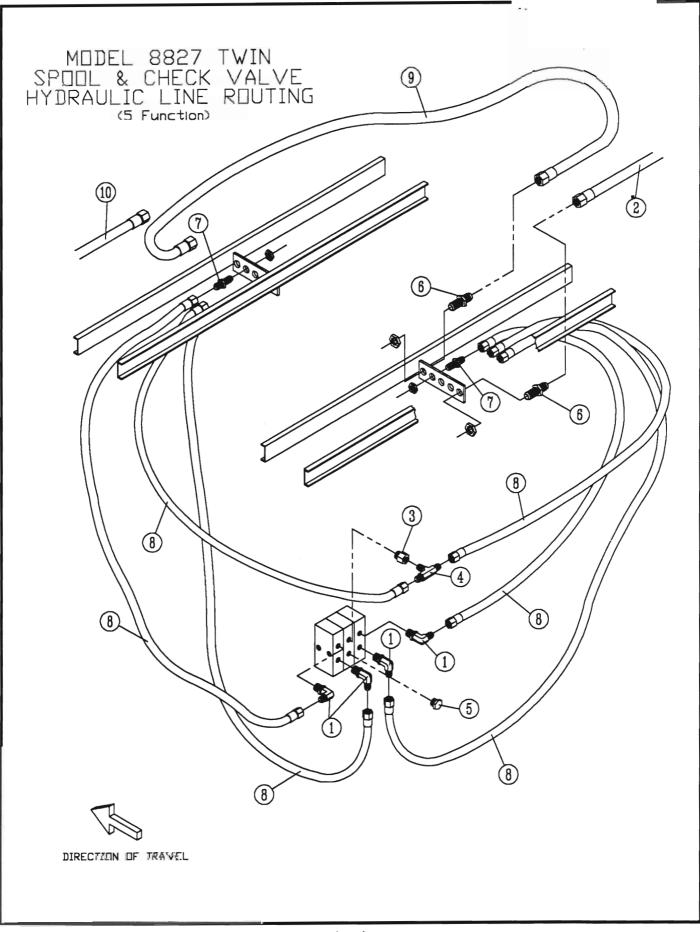

## Main Frame Assembly

|         |             |             |                                    | No.        | Req'd.     |
|---------|-------------|-------------|------------------------------------|------------|------------|
| Ref. No | . Allen No. | Harrell No. | Description                        | 3 Function | 5 Functior |
| 1       | 82100       | 85-012-88   | Main Frame                         | 1          | 1          |
| 2       | 77115       | 79-040-88   | Jack Stand                         | 1          | 1          |
| 3       | 76108       | 85-026-88   | Double Lip Hitch                   | 1          | 1          |
| 4       | 82561       | 79-007-88   | Main Cylinder 1992 & Before        | 2          | 2          |
|         |             | 79-113-88   | Telescoping Cylinder 1993          | 2          | 2          |
| 5       | 81114       | 93-018-88   | End Cap                            | 2          | 2          |
| 6       | 81125       | 79-003-88   | Poly Slide Bearing                 | 8          | 8          |
| 7       |             | 2814-1004   | Cap Screws 5/16UNC x 1/2"          | 16         | 16         |
| 8       |             | 1412-1000   | Hex Lock Nut 5/16UNC               | 16         | 16         |
| 9       | 81207       | 79-086-88   | Clevis Pin 3/4" x 6 1/2"           | 2          | 2          |
| 10      | 81206       | 79-043-06   | Hair Pin Clip                      | 4          | 4          |
| 11      | 87313       | 85-009-88   | Guide Rail Right Extension         | 2          | 2          |
| 12      |             | 2814-0810   | Cap Screws 1/4UNC x 1"             | 8          | 8          |
| 13      |             | 85-050-88   | Lower Hitch Tube                   | 1          | 1          |
| 14      |             | 2816-2420   | Hex Head Bolt 3/4UNC x 2"          | 4          | 4          |
| 15      | 81146       | 79-001-88   | Poly Slide Bearing                 | 4          | 4          |
| 16      |             | 1412-0806   | Flat Head Screws 1/4UNC x 3/4UNC   | 8          | 8          |
| 17      | 87661-A     | 79-041-88   | Hose Ass'y 51" OAL - AR-17         | 1          | 6          |
| 18      | 87661-B     | 79-015-88   | Hose Ass'y 51" OAL - AR-17         | 2          | 4          |
| 19      | 81155       | 84-021-88   | Tubing 3/8" x 75 1/2"              | 2          | 6          |
| 20      | 76389       | 79-016-88   | Tubing Clamp 3/8"                  | 6          | 18         |
| 21      | 81166       | 84-022-88   | Tubing 1/2" x 75 1/2"              | 4          | 4          |
| 22      | 76390       | 79-012-88   | Tubing Clamp 1/2"                  | 12         | 12         |
| 23      | 82105       | 85-028-88   | Tubing Rack                        | 2          | 2          |
| 24      |             | 2814-0804   | Cap Screws 1/4UNC x 1/2"           | 4          | 4          |
| 25      |             | 1702-0800   | Flat Washers 1/4"                  | 4          | 4          |
| 26      |             | 2814-0806   | Cap Screw 1/4UNC x 3/4UNC          | 4          | 4          |
| 27      |             | 1702-0800   | Flat Washer 1/4" SAE               | 4          | 4          |
| 28      |             | 1412-0800   | Hex Lock Nut 1/4UNC                | 15         | 15         |
| 29      |             | 2816-2060   | Cap Screw 5/8UNC x 6"              | 2          | 2          |
| 30      |             | 1412-2000   | Hex Lock Nut 5/8UNC                | 2          | 2          |
| 31      |             | 1702-2000   | Flat Washer 5/8" SAE               | 2          | 2          |
| 32      | 82101       | 84-002-88   | Rack Ass'y. (includes items 11-28) |            | 1          |
| 33      |             | 1412-2400   | Hex Lock Nut 3/4UNC                | 4          | 4          |
| 34      |             | 85-040-88   | Check Valve Mount                  | 1          | 1          |
| 35      |             | 2816-1254   | Hex Head Bolt 3/8UNC x 5 1/2"      | 2          | 2          |
| 36      |             | 1412-1200   | Hex Lock Nut 3/8UNC                | 2          | 2          |
| 37      |             |             | Flat Washer 3/8" SAE               | 2          | 2          |