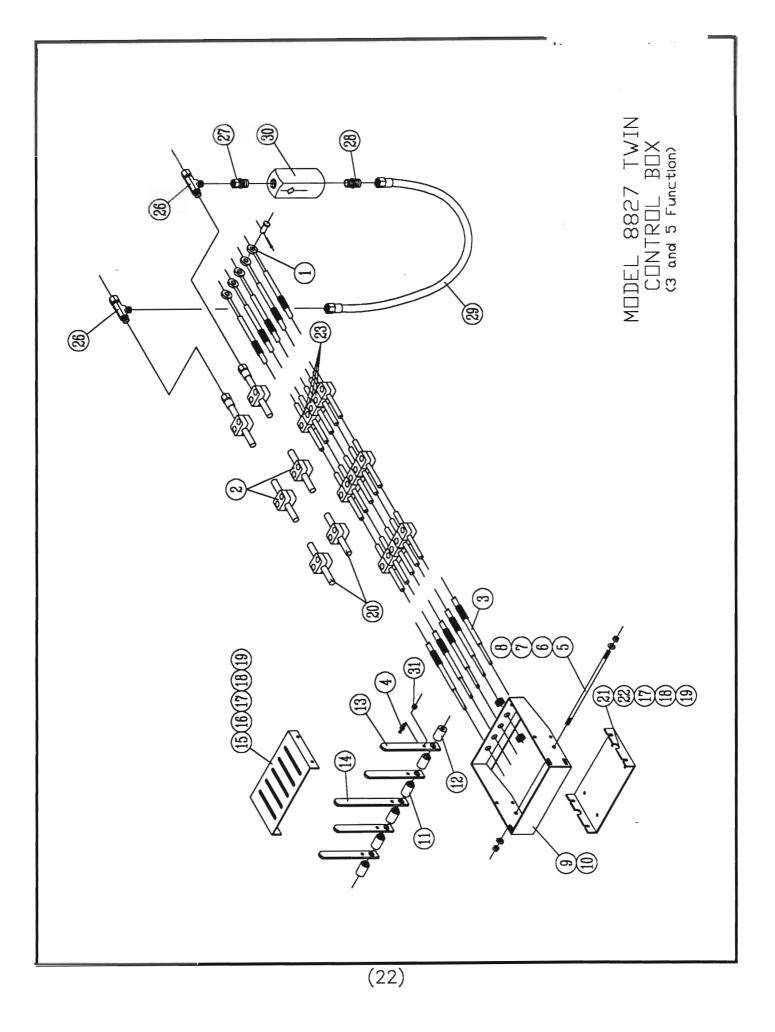

|                         |                        |                                                                                 |                       |  |  |  |  |
|                             |                         |                        |                                                                                 |                       |  |  |  |  |
|                             |                         |                        |                                                                                 |                       |  |  |  |  |
| the second second second    | (21)                    |                        |                                                                                 |                       |  |  |  |  |



| Ref No | Allen No.  | Harrell No. | (3 and 5 Function)                                                            | No.<br>3 Function | Req'd. |
|--------|------------|-------------|-------------------------------------------------------------------------------|-------------------|--------|
|        | A046170    | 79-073-88   | Morse Terminal Eyes                                                           | 3                 | 5      |
| 1<br>2 | M040170    | 79-118-88   | Stacking Kit                                                                  | 6                 | 6      |
| 3      | 40BD038011 | 79-074-88   | Morse Cable                                                                   | 3                 | 5      |
| 4      | A029104    |             | Ball Joints