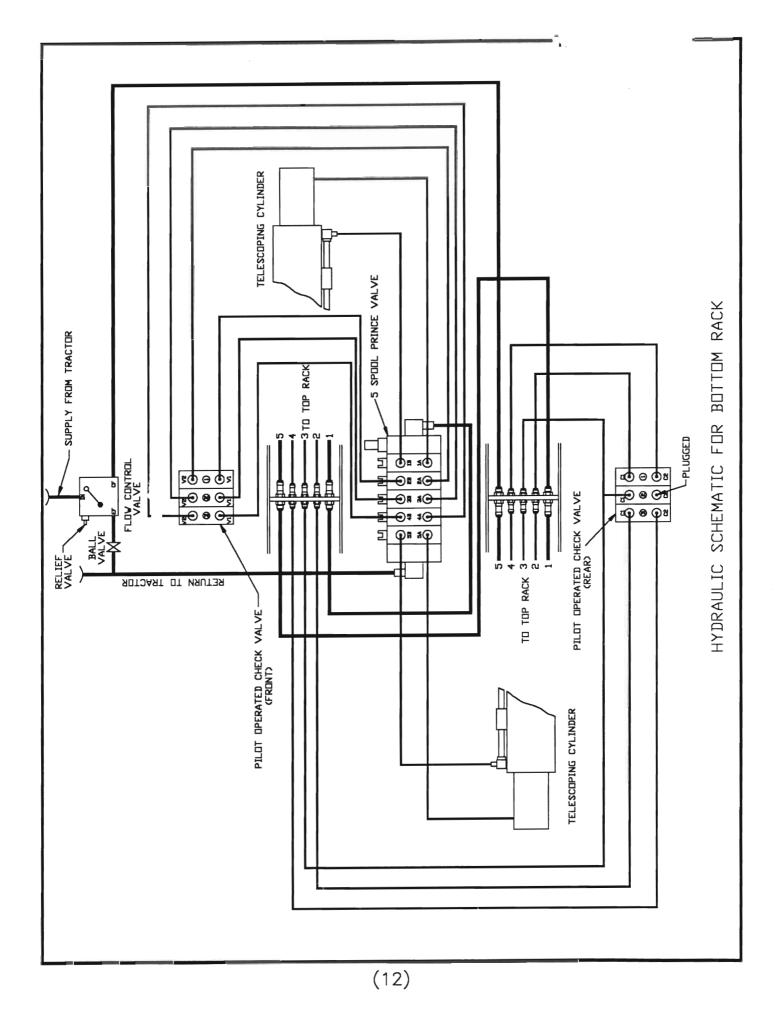

### CONTENTS

| MAIN FRAME                                                     |
|----------------------------------------------------------------|
| EXTENSION ARMS                                                 |
| BASKET ADAPTER, HANGER & LIFT 6                                |
| HUB & STAR ASSEMBLY                                            |
| BASKET FRAME, GUARDS & STRIPPER BARS                           |
| BOTTOM RACK HYDRAULIC SCHEMATIC                                |
| TOP RACK HYDRAULIC SCHEMATIC                                   |
| SPOOL & CHECK VALVE HYDRAULIC LINE ROUTING                     |
| BASKET HANGER & DRIVE MOTOR HYDRAULIC LINE ROUTING (5 func) 18 |
| FLOW CONTROL VALVE                                             |
| BASKET HANGER & DRIVE MOTOR HYDRAULIC LINE ROUTING (3 func) 20 |
| CONTROL BOX                                                    |
| MAIN CYLINDER                                                  |
| LIFT CYLINDER                                                  |
| SWING CYLINDER                                                 |
| GAUGE WHEEL                                                    |
| INDEX                                                          |