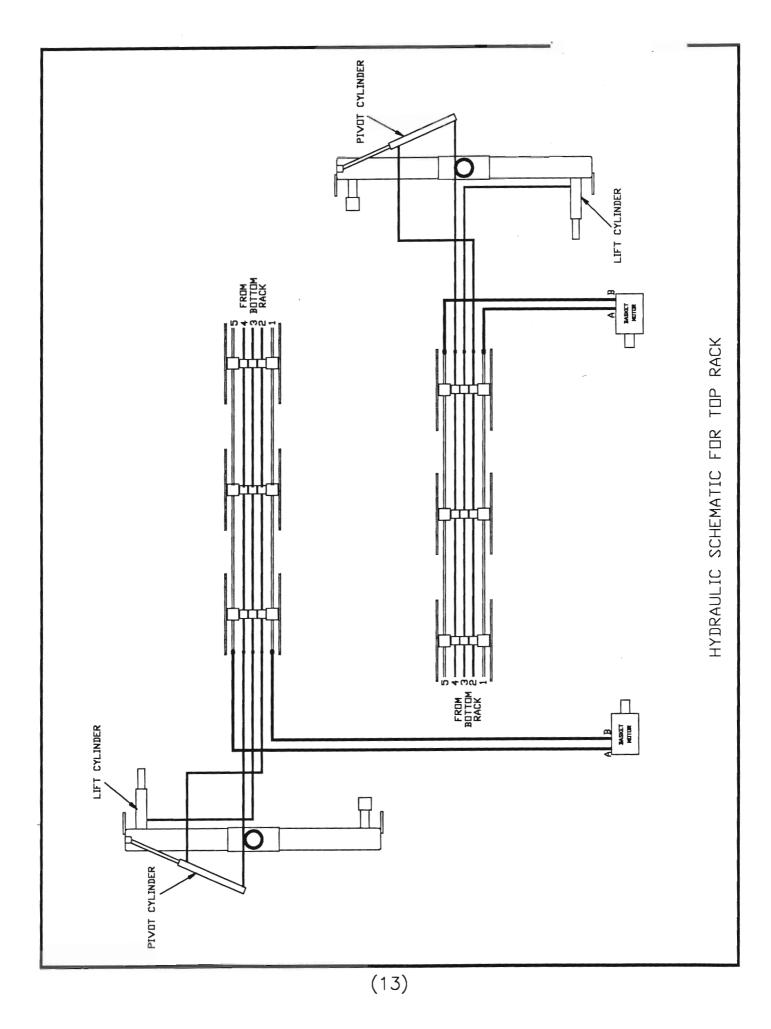

### CONTENTS

| MAIN FRAME                                                     |
|----------------------------------------------------------------|
| EXTENSION ARMS                                                 |
| BASKET ADAPTER, HANGER & LIFT 6                                |
| HUB & STAR ASSEMBLY                                            |
| BASKET FRAME, GUARDS & STRIPPER BARS                           |
| BOTTOM RACK HYDRAULIC SCHEMATIC                                |
| TOP RACK HYDRAULIC SCHEMATIC                                   |
| SPOOL & CHECK VALVE HYDRAULIC LINE ROUTING                     |
| BASKET HANGER & DRIVE MOTOR HYDRAULIC LINE ROUTING (5 func) 18 |
| FLOW CONTROL VALVE                                             |
| BASKET HANGER & DRIVE MOTOR HYDRAULIC LINE ROUTING (3 func) 20 |
| CONTROL BOX                                                    |
| MAIN CYLINDER                                                  |
| LIFT CYLINDER                                                  |
| SWING CYLINDER                                                 |
| GAUGE WHEEL                                                    |
| INDEX                                                          |