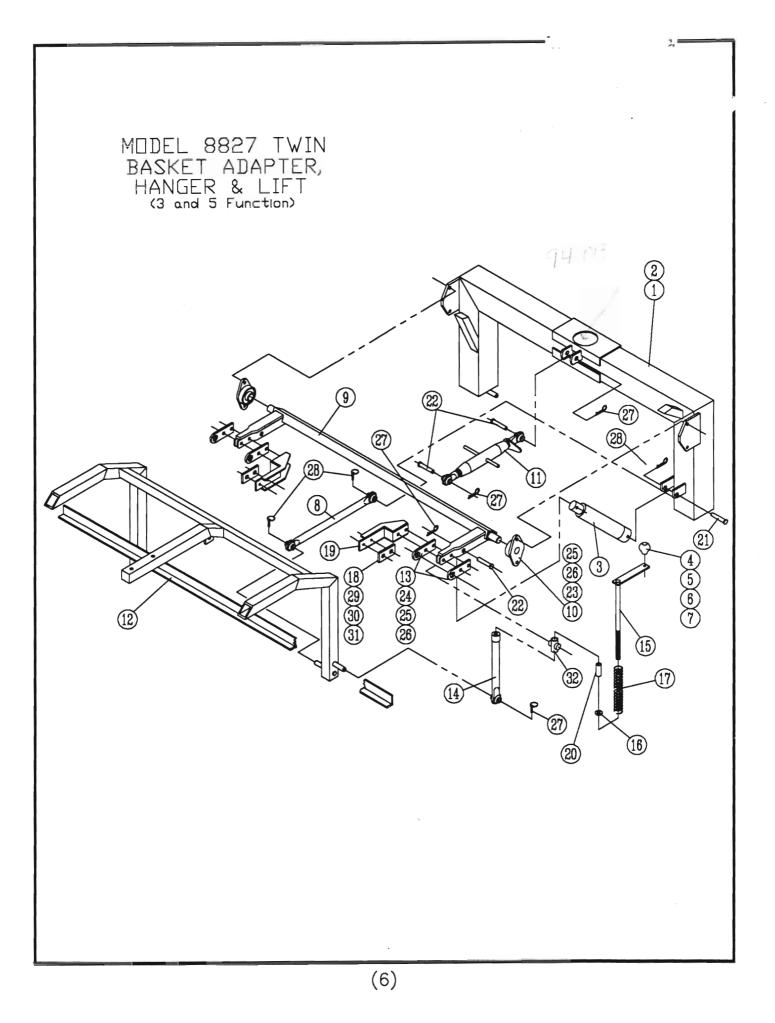

|     |           |                        | Description                                   | 3 Function | Req'd.     |
|-----|-----------|------------------------|-----------------------------------------------|------------|------------|
|     | Allen No. | Harrell No.            |                                               | 3 Function |            |
| 1   | 87004     |                        | Left Hand Swing Arm                           | 1          | 1          |
| 2   | 05104     | 85-014-88              | Right Hand Swing Arm                          | 2          | 2          |
| 3   | 85124     |                        | Lift Cylinder 1992 & Before                   | 2          | 2          |
| 4   | 77005     | 79-114-88              | Lift Cylinder 1993<br>Crank Knob              | 4          | 4          |
|     | 77035     | 79-024-88              | Cap Screws 3/8UNC × 2 1/4"                    | 4          | 4          |
| 5   |           | 2814-1222              | Flat Washers 3/8" SAE                         | 4          | 4          |
| 6   |           | 1702-1200              |                                               | 4          | 4          |
| 7   | 05000     | 1412-1200              | Hex Lock Nut 3/8UNC<br>Bottom Basket Standoff | 4          | 4          |
| 8   | 85009     | 85-029-88              |                                               | 2          | 2          |
| 9   | 85010     | 85-011-88              | Basket Pivot Bar                              | 4          | 4          |
| 10  | 77102-A   | 79-025-88<br>79-022-88 | Two Bolt Flange Bearing                       | 2          | 2          |
| 11  | 76188     |                        | Angle Adjusting Arm                           | 2          | 2          |
| 12  | 85011     | 85-001-88              | Basket Adapter                                | 4 set      | _<br>4 set |
| 13  | 76190     | 98-039-88              | Guide Mounts                                  | 4 Set<br>4 | 4 Set<br>4 |
| 14  | 87005     | 85-030-88              | Ground Pressure Adjusting Arm                 | 4          | 4          |
| 15  | 87006     | 85-008-88              | Crank Arm 17"                                 |            |            |
| 16  |           | 79-126-88              | Flat Washer 3/4" Narrow                       | 4          | 4<br>4     |
| 17  | 77042     | 79-028-88              | Spring                                        | 4          |            |
| 18  | 87304     | 79-002-88              | Poly Slide Bearing                            | 4          | 4<br>4     |
| 19  | 87305     | 85-021-88              | Basket Adapter Guide                          |            |            |
| 20  |           | 77-066-88              | Nylon Bushing                                 | 4          | 4          |
| 21  |           | 79-082-88              | Clevis Pin 3/4" x 3 3/4"                      | 2          | 2          |
| 22  |           | 79-081-88              | Clevis Pin 3/4" x 3"                          | 6          | 6          |
| 23  |           | 2816-1620              | Cap Screw 1/2UNC × 2"                         | 8          | 8          |
| 24  |           | 2816-1634              | Cap Screw 1/2UNC × 3 1/2"                     | 8          | 8          |
| 25  |           | 1412-1600              | Hex Lock Nut 1/2UNC                           | 16         | 16         |
| 26  |           | 1702-1600              | Flat Washers 1/2' SAE                         | 16         | 16         |
| 27  | 81522     | 79-043-06              | Hair Pin Clip                                 | 8          | 8          |
| 28  |           | 79-045-06              | Lynch Pin                                     | 12         | 12         |
| 29  |           | 0315-1414              | Plow Bolt 7/16" x 1 1/2"                      | 8          | 8          |
| 30  |           | 1702-1400              | Flat Washer 7/16' SAE                         | 8          | 8          |
| 31  |           | 1412-1400              | Hex Lock Nut 7/16UNC                          | 8          | 8          |
| 32  |           | 77-065-88              | Adjusting Rod Guide                           | 4          | 4          |
| 1   |           |                        | 5 MM-045-884 MM-061<br>M6191 M639             | 0-88       |            |
|     | 769       | 1-011                  | 5 11-045 00 T M1-30                           | 72         |            |
| 1 . | 201 00    | 83 01                  | 76191                                         | the Ban    |            |
| 1,  | 1-00      | 27-88                  | Guell                                         | any an     | and )      |
|     | 1         |                        | Guld                                          |            |            |
|     |           | 1                      |                                               |            |            |
|     |           |                        | 1                                             |            |            |
|     |           | 14 0                   | Bar h                                         |            |            |