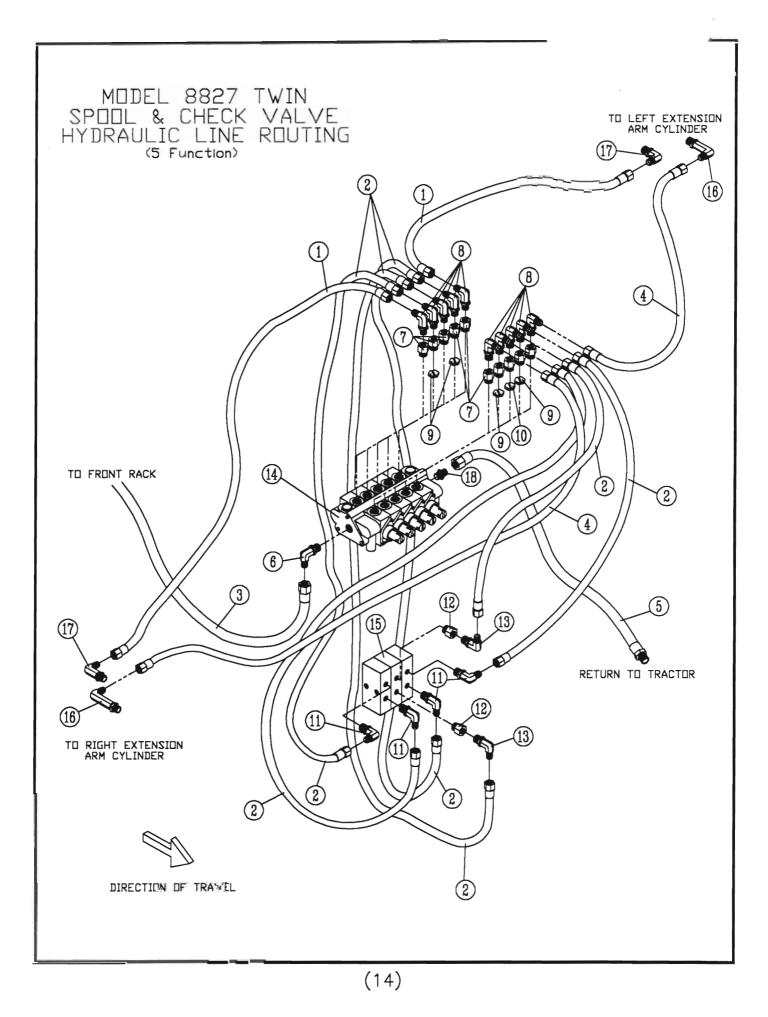

### CONTENTS

| MAIN FRAME                                                     |
|----------------------------------------------------------------|
| EXTENSION ARMS                                                 |
| BASKET ADAPTER, HANGER & LIFT 6                                |
| HUB & STAR ASSEMBLY                                            |
| BASKET FRAME, GUARDS & STRIPPER BARS                           |
| BOTTOM RACK HYDRAULIC SCHEMATIC                                |
| TOP RACK HYDRAULIC SCHEMATIC                                   |
| SPOOL & CHECK VALVE HYDRAULIC LINE ROUTING                     |
| BASKET HANGER & DRIVE MOTOR HYDRAULIC LINE ROUTING (5 func) 18 |
| FLOW CONTROL VALVE                                             |
| BASKET HANGER & DRIVE MOTOR HYDRAULIC LINE ROUTING (3 func) 20 |
| CONTROL BOX                                                    |
| MAIN CYLINDER                                                  |
| LIFT CYLINDER                                                  |
| SWING CYLINDER                                                 |
| GAUGE WHEEL                                                    |
| INDEX                                                          |