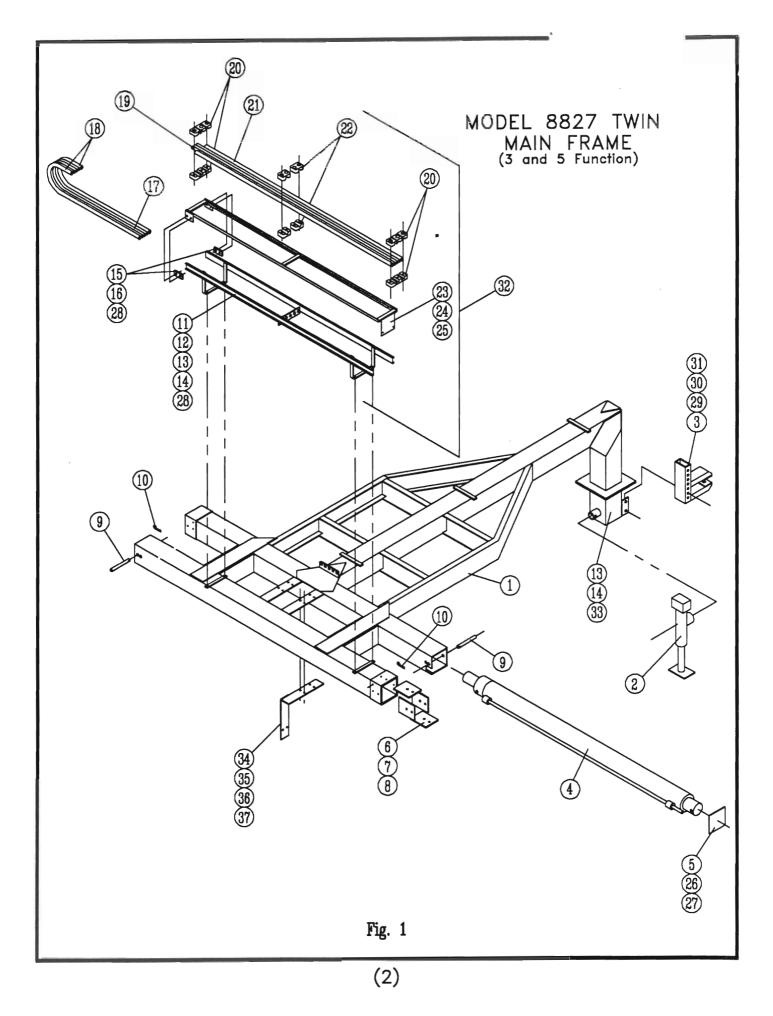

## Main Frame Assembly

|         |             |             |                                    | No.        | Req'd.     |
|---------|-------------|-------------|------------------------------------|------------|------------|
| Ref. No | . Allen No. | Harrell No. | Description                        | 3 Function | 5 Functior |
| 1       | 82100       | 85-012-88   | Main Frame                         | 1          | 1          |
| 2       | 77115       | 79-040-88   | Jack Stand                         | 1          | 1          |
| 3       | 76108       | 85-026-88   | Double Lip Hitch                   | 1          | 1          |
| 4       | 82561       | 79-007-88   | Main Cylinder 1992 & Before        | 2          | 2          |
|         |             | 79-113-88   | Telescoping Cylinder 1993          | 2          | 2          |
| 5       | 81114       | 93-018-88   | End Cap                            | 2          | 2          |
| 6       | 81125       | 79-003-88   | Poly Slide Bearing                 | 8          | 8          |
| 7       |             | 2814-1004   | Cap Screws 5/16UNC x 1/2"          | 16         | 16         |
| 8       |             | 1412-1000   | Hex Lock Nut 5/16UNC               | 16         | 16         |
| 9       | 81207       | 79-086-88   | Clevis Pin 3/4" x 6 1/2"           | 2          | 2          |
| 10      | 81206       | 79-043-06   | Hair Pin Clip                      | 4          | 4          |
| 11      | 87313       | 85-009-88   | Guide Rail Right Extension         | 2          | 2          |
| 12      |             | 2814-0810   | Cap Screws 1/4UNC x 1"             | 8          | 8          |
| 13      |             | 85-050-88   | Lower Hitch Tube                   | 1          | 1          |
| 14      |             | 2816-2420   | Hex Head Bolt 3/4UNC x 2"          | 4          | 4          |
| 15      | 81146       | 79-001-88   | Poly Slide Bearing                 | 4          | 4          |
| 16      |             | 1412-0806   | Flat Head Screws 1/4UNC x 3/4UNC   | 8          | 8          |
| 17      | 87661-A     | 79-041-88   | Hose Ass'y 51" OAL - AR-17         | 1          | 6          |
| 18      | 87661-B     | 79-015-88   | Hose Ass'y 51" OAL - AR-17         | 2          | 4          |
| 19      | 81155       | 84-021-88   | Tubing 3/8" x 75 1/2"              | 2          | 6          |
| 20      | 76389       | 79-016-88   | Tubing Clamp 3/8"                  | 6          | 18         |
| 21      | 81166       | 84-022-88   | Tubing 1/2" x 75 1/2"              | 4          | 4          |
| 22      | 76390       | 79-012-88   | Tubing Clamp 1/2"                  | 12         | 12         |
| 23      | 82105       | 85-028-88   | Tubing Rack                        | 2          | 2          |
| 24      |             | 2814-0804   | Cap Screws 1/4UNC x 1/2"           | 4          | 4          |
| 25      |             | 1702-0800   | Flat Washers 1/4"                  | 4          | 4          |
| 26      |             | 2814-0806   | Cap Screw 1/4UNC x 3/4UNC          | 4          | 4          |
| 27      |             | 1702-0800   | Flat Washer 1/4" SAE               | 4          | 4          |
| 28      |             | 1412-0800   | Hex Lock Nut 1/4UNC                | 15         | 15         |
| 29      |             | 2816-2060   | Cap Screw 5/8UNC x 6"              | 2          | 2          |
| 30      |             | 1412-2000   | Hex Lock Nut 5/8UNC                | 2          | 2          |
| 31      |             | 1702-2000   | Flat Washer 5/8" SAE               | 2          | 2          |
| 32      | 82101       | 84-002-88   | Rack Ass'y. (includes items 11-28) |            | 1          |
| 33      |             | 1412-2400   | Hex Lock Nut 3/4UNC                | 4          | 4          |
| 34      |             | 85-040-88   | Check Valve Mount                  | 1          | 1          |
| 35      |             | 2816-1254   | Hex Head Bolt 3/8UNC x 5 1/2"      | 2          | 2          |
| 36      |             | 1412-1200   | Hex Lock Nut 3/8UNC                | 2          | 2          |
| 37      |             |             | Flat Washer 3/8" SAE               | 2          | 2          |