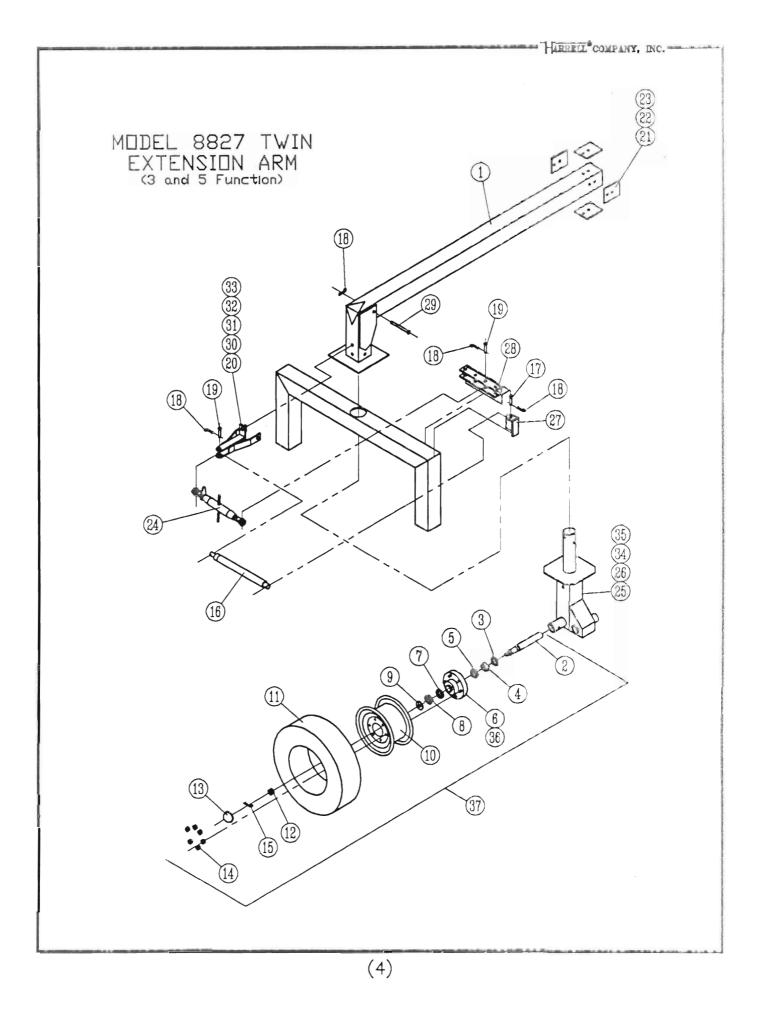

#### Basket Adapter, Hanger & Lift Assembly

|          |           |             | Assembly                      | No. I      | Req'd.     |
|----------|-----------|-------------|-------------------------------|------------|------------|
| Ref. No. | Allen No. | Harrell No. | Description                   | 3 Function | 5 Function |
| 1        | 87004     | 85-013-88   | Left Hand Swing Arm           | 1          | 1          |
| 2        |           | 85-014-88   | Right Hand Swing Arm          | 1          | 1          |
| 3        | 85124     | 79-023-88   | Lift Cylinder 1992 & Before   | 2          | 2          |
|          |           | 79-114-88   | Lift Cylinder 1993 & Earlier  | 2          | 2          |
| 4        | 77035     | 79-024-88   | Crank Knob                    | 4          | 4          |
| 5        |           | 2814-1222   | Cap Screws 3/8UNC x 2 1/4"    | 4          | 4          |
| 6        |           | 1702-1200   | Flat Washers 3/8' SAE         | 4          | 4          |
| 7        |           | 1412-1200   | Hex Lock Nut 3/8UNC           | 4          | 4          |
| 8        | 85009     | 85-029-88   | Bottom Basket Standoff        | 4          | 4          |
| 9        | 85010     | 85-011-88   | Basket Pivot Bar              | 2          | 2          |
| 10       | 77102-A   | 79-025-88   | Two Bolt Flange Bearing       | 4          | 4          |
| 11       | 76188     | 79-022-88   | Angle Adjusting Arm           | 2          | 2          |
| 12       |           | 85-048-88   | Basket Adapter                | 2          | 2          |
| 13       | 76190     | 98-039-88   | Guide Mounts                  | 8          | 8          |
| 14       | 87005     | 85-030-88 - | Ground Pressure Adjusting Arm | 4          | 4          |
| 15       | 87006     | 85-008-88   | Crank Arm 17"                 | 4          | 4          |
| 16       |           | 79-126-88   | Flat Washer 3/4" Narrow       | 8          | 8          |
| 17       | 77042     | 79-028-88 - |                               | 4          | 4          |
| 18       | 87304     | 79-002-88   | Poly Slide Bearing            | 4          | 4          |
| 19       | 87305     | 85-021-88   | Basket Adapter Guide          | 4          | 4          |
| 20       |           | 77-066-88-  | Nylon Bushing                 | 4          | 4          |
| 21       |           | 79-082-88   | Clevis Pin 3/4" x 3 3/4"      | 2          | 2          |
| 22       |           | 79-081-88   | Clevis Pin 3/4" x 3"          | 6          | 6          |
| 23       |           | 2816-1620   | Cap Screw 1/2UNC x 2"         | 8          | 8          |
| 24       |           | 2816-1634   | Cap Screw 1/2UNC x 3 1/2"     | 8          | 8          |
| 25       |           | 1412-1600   | Hex Lock Nut 1/2UNC           | 16         | 16         |
| 26       |           | 1702-1600   | Flat Washers 1/2' SAE         | 16         | 16         |
| 27       | 81522     | 79-128-06   | Hair Pin Clip                 | 8          | 8          |
| 28       |           | 79-045-06   | Lynch Pin                     | 12         | 12         |
| 29       |           |             | Plow Bolt 7/16' × 1 1/2'      | 8          | 8          |
| 30       |           |             | Flat Washer 7/16' SAE         | 8          | 8          |
| 31       |           |             | Hex Lock Nut 7/16UNC          | 8          | 8          |
| 32       |           | 77-065-88   | Adjusting Rod Guide           | 4          | 4          |
| 33       |           | 79-142-88-  | Special Bolt                  | 4          | 4          |
|          |           |             |                               |            |            |