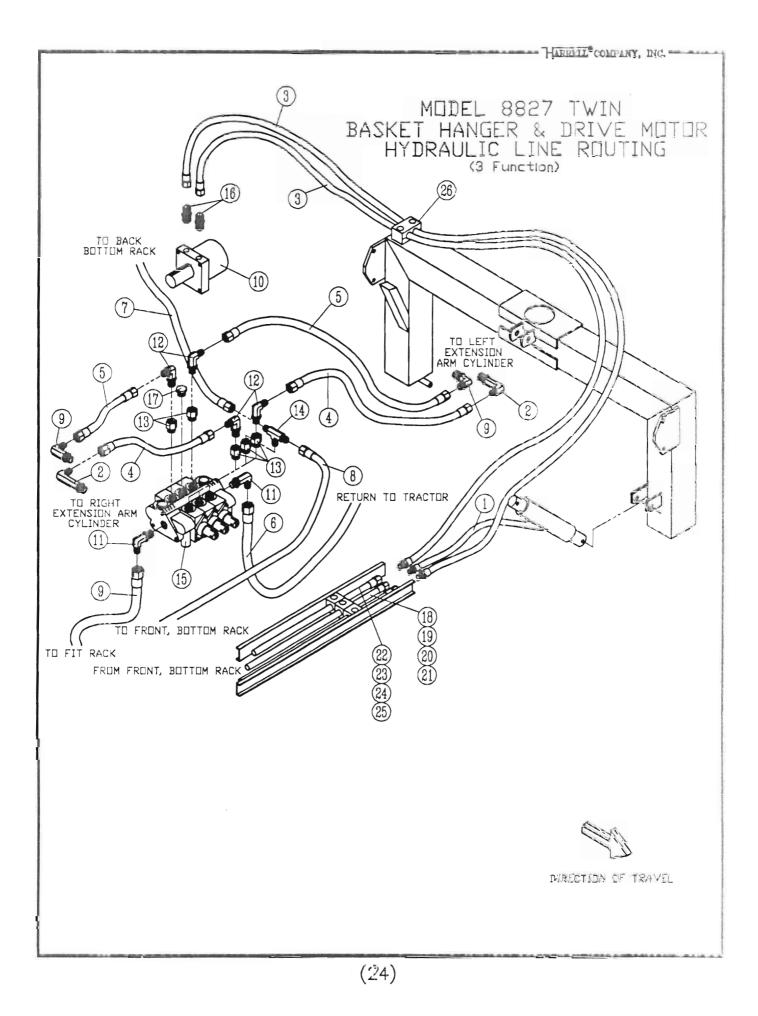

#### CONTENTS

| MAIN FRAME                                                     | 2  |
|----------------------------------------------------------------|----|
| EXTENSION ARMS                                                 | 4  |
| BASKET ADAPTER, HANGER & LIFT                                  | 7  |
| HUB & STAR ASSEMBLY                                            | )  |
| BASKET FRAME, GUARDS & STRIPPER BARS                           | 2  |
| BOTTOM RACK HYDRAULIC SCHEMATIC                                | 5  |
| TOP RACK HYDRAULIC SCHEMATIC                                   | ,  |
| SPOOL & CHECK VALVE HYDRAULIC LINE ROUTING                     | 5  |
| BASKET HANGER & DRIVE MOTOR HYDRAULIC LINE ROUTING (5 func) 22 |    |
| FLOW CONTROL VALVE                                             |    |
| BASKET HANGER & DRIVE MOTOR HYDRAULIC LINE ROUTING (3 func) 24 |    |
| CONTROL BOX                                                    | i. |
| MAIN CYLINDER                                                  |    |
| LIFT CYLINDER                                                  |    |
| SWING CYLINDER                                                 |    |
| GAUGE WHEEL                                                    |    |
| INDEX                                                          |    |