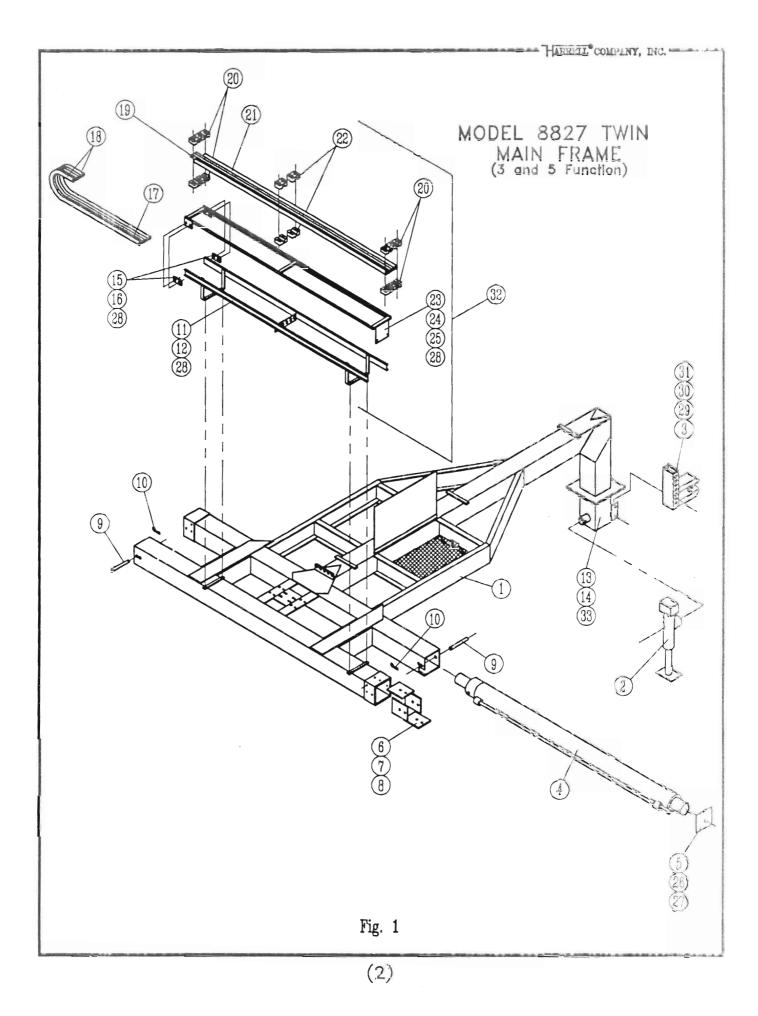

# Extension Arm Assembly

| No. Req'd |           |             |                                         |            |            |
|-----------|-----------|-------------|-----------------------------------------|------------|------------|
| Ref. No.  | Allen No. | Harrell No. | Description                             | 3 Function | 5 Function |
| 1         | 87200     | 85-015-88   | Extension Arm                           | 2          | 2          |
| 2         | 81216     | 96-004-88   | Spindle Shaft (1993 & earlier)          | 4          | 4          |
|           | 81216     | 77-003-02   | Spindle Shaft (1994)                    | 4          | 4          |
| 3         | 81222     | 77-017-88   | Seal (1993 & earlier)                   | 4          | 4          |
|           | 81222     | 77-006-02   | Seal (1994)                             | 4          | 4          |
| 4         | 81233     | 77-018-88   | Inner Bearing (1993 & earlier)          | 4          | 4          |
|           | 81233     | 77-007-02   | Inner Bearing (1994)                    | 4          | 4          |
| 5         | 81220     | 77-019-88   | Inner Race (1993 & earlier)             | 4          | 4          |
| 6         | 81218     | 77-020-88   | Hub With Bolts, & Race (1993 & earlier) | 4          | 4          |
|           | 81218     | 77-001-02   | Hub With Cups (1994)                    | 4          | 4          |
| 7         | 76224     | 77-021-88   | Outer Race                              | 4          | 4          |
| 8         | 76222     | 77-008-02   | Outer Bearing                           | 4          | 4          |
| 9         | 81224     | 77-005-02   | Spindle Washer                          | 4          | 4          |
| 10 ·      | 81235     | 79-017-88   | 6 Hole Wheel                            | 4          | 4          |
| 11        | 81236     | 79-018-88   | Tire (7.50 x 15 Smooth)                 | 4          | 4          |
| 12        | 81217     | 77-023-88   | Castell Nut (1993 & earlier)            | 4          | 4          |
|           | 81217     | 77-004-02   | Spindle Nut (1994)                      | 4          | 4          |
| 13        | 81234     | 77-026-88   | Hub Cap (1993 & earlier)                | 4          | 4          |
|           |           | 77-012-02   | Hub Cap (1994)                          | 4          | 4          |
| 14        | 81223     | 77-024-88   | Lug Nuts (1993 & earlier)               | 24         | 24         |
|           |           | 77-013-02   | Lug Bolts — 1/2—20UNF (1994)            | 24         | 24         |
| 15        | 81215     | 77-011-02   | Cotter Pin                              | 4          | 4          |
| 16        | 81501     | 79-020-88   | Cylinder (1992 & earlier)               |            | 2          |
|           |           | 79-115-88   | Cylinder (1993 & later)                 |            | 2          |
| 17        | 81366     | 79-079-88   | Clevis Pin 5/8" x 2 1/4"                |            | 2          |
| 18        | 81522     | 79-128-06   | Hair Pin Clip                           |            | 6          |
| 19        | 81507     | 79-080-88   | Clevis Pin 3/4" x 2 3/4"                | 4          | 2          |
| 20        | 87001     | 85-016-88   | Swing Cylinder Rear Mount               | 2          | 2          |
| 21        | 81125     | 79-003-88   | -                                       | 8          | 8          |
| 22        |           | 2814-1006   | Cap Screws 5/16UNC x 3/4"               | 16         | 16         |
| 23        |           | 0812-1000   | Hex Nut 5/16UNC                         | 16         | 16         |
| 24        | 76188     | 79-022-88   | Angle Adjusting Arm                     | 2          |            |
| 25        | 87201     | 85-007-88   | Right Hand Lower Axle                   | 1          | 1          |
| 26        | 87201     | 85-006-88   | Left Hand Lower Axle                    | 1          | 1          |
| 27        | 87002     | 85-017-88   | Swing Cylinder Front Mount              |            | 2          |
| 28        | 87003     | 85-039-88   | Adjusting Arm Front Mount               | 2          |            |
|           |           |             |                                         |            |            |

# Extension Arm Assembly

| No. Req'd. |           |             |                                                                               |            |            |  |
|------------|-----------|-------------|-------------------------------------------------------------------------------|------------|------------|--|
| Ref. No.   | Allen No. | Harrell No. | Description                                                                   | 3 Function | 5 Function |  |
| 29         |           | 79-087-88   | Pin 3/4" x 6"                                                                 | 2          | 2          |  |
| 30         |           | 2816-2060   | Hex Head Bolt 5/8UNC x 6"                                                     | 2          | 2          |  |
| 31         |           | 2816-2070   | Hex Head Bolt 5/8UNC x 7"                                                     | 2          | 2          |  |
| 32         |           | 1412-2000   | Hex Lock Nut 5/8UNC                                                           | 4          | 4          |  |
| 33         |           | 1702-2000   | Flat Washer 5/8"                                                              | 8          | 8          |  |
| 34         |           | 2816-1234   | Hex Head Bolt 3/8UNC x 3 1/2"                                                 | 4          | 4          |  |
| 35         |           | 1412-1200   | Hex Lock Nut 3/8UNC                                                           | 4          | 4          |  |
| 36         | 81238     | 77-025-88   | Stud (1993 & earlier)                                                         | 6          | 6          |  |
| 37         | 81215     | 84-008-88   | Hub Ass'y.(includes items 2–9 & 12–15)                                        | 4          | 4          |  |
|            |           | 79-001-02   | 1993 & Earlier<br>Hub Ass'y.(includes items 2—9 & 12—15)<br>with spindle 1994 | 4          | 4          |  |