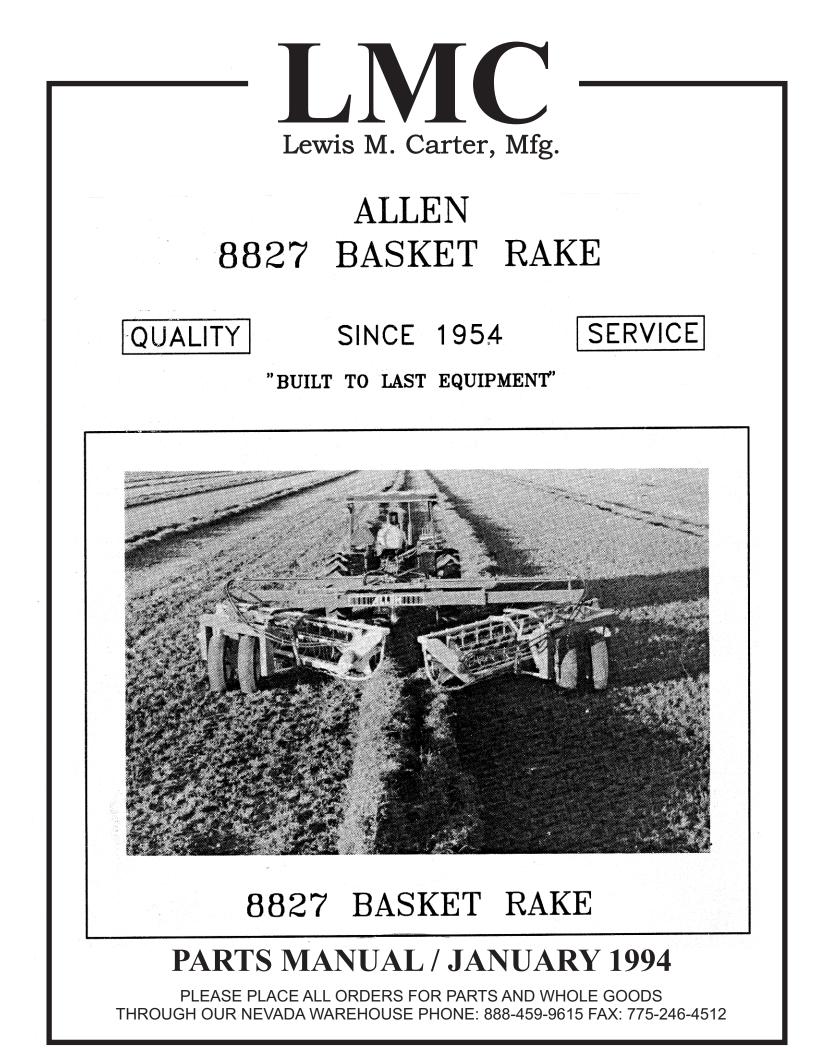

## Main Frame Assembly

|          |                   |             |                                        | No.        | Req'd.     |
|----------|-------------------|-------------|----------------------------------------|------------|------------|
| Ref. No. | Allen No.         | Harrell No. | Description                            | 3 Function | 5 Function |
| 1        | 82100             | 85-012-88   | Main Frame                             | 1          | 1          |
| 2        | 77115             | 79-040-88   | Jack Stand                             | 1          | 1          |
| 3        | 76108             | 85-026-88   | Double Lip Hitch                       | 1          | 1          |
| 4        | 82561             | 79-007-88   | Main Cylinder 1992 & Before            | 2          | 2          |
| 4        |                   | 79-113-88   | Telescoping Cylinder 1993 & After      | 2          | 2          |
| 5        | 81114             | 93-018-88   | End Cap                                | 2          | 2          |
| 6        | 81125             | 79-003-88   | Poly Slide Bearing                     | 8          | 8          |
| 7        |                   | 2814-1006   | Cap Screws 5/16UNC x 3/4"              | 16         | 16         |
| 8        | 1                 | 0812-1000   | Hex Nut 5/16UNC                        | 16         | 16         |
| 9        | 81207             | 79-086-88   | Clevis Pin 3/4" x 6 1/2"               | 2          | 2          |
| 10       | 81206             | 79-128-06   | Hair Pin Clip                          | 4          | 4          |
| 11       |                   | 85-009-88-  | Guide Rail Right and Left Extension    | 2          | 2          |
| 12       |                   | 2814-0810   | Cap Screws 1/4UNC x 1"                 | 8          | 8          |
| 13       |                   | 85-050-88   | Lower Hitch Tube                       | 1          | 1          |
| 14       |                   | 2816-2420   | Hex Head Bolt 3/4UNC x 2"              | 4          | 4          |
| 15       | 5 81146 79-001-88 |             | Poly Slide Bearing                     | 4          | 4          |
| 16       | 0412-0810         |             | Flat Head Screws 1/4UNC x 1 UNC        | 8          | 8          |
| 17       | 87661-A           | 79-041-88   | Hose Ass'y 51" OAL - AR-17             | 2          | 6          |
| 18       | 87661-B           | 79-015-88   | Hose Ass'y 51" OAL - AR-7              | 4          | 4          |
| 19       | 81155 84-021-88   |             | Tubing 3/8" x 75 1/2"                  | 2          | 6          |
| 20       | 76389 79-016-88   |             | Tubing Clamp 3/8"                      | 6          | 18         |
| 21       | 81166             | 84-022-88   | Tubing 1/2" x 75 1/2"                  | 4          | 4          |
| 22       | 76390             | 79-012-88   | Tubing Clamp 1/2"                      | 12         | 12         |
| 23       |                   | 85-028-88   | Tubing Rack                            | 2          | 2          |
| 24       |                   | 2814-0804   | Cap Screws 1/4UNC x 1/2"               | 4          | 4          |
| 25       |                   | 1702-0800   | Flat Washers 1/4"                      | 4          | 4          |
| 26       |                   | 2814-0806   | Cap Screw 1/4UNC x 3/4UNC              | 4          | 4          |
| 27       |                   | 1702-0800   | Flat Washer 1/4" SAE                   | 4          | 4          |
| 28       |                   | 1412-0800   | Hex Lock Nut 1/4UNC                    | 15         | 15         |
| 29       |                   | 2816-2060   | Cap Screw 5/8UNC x 6"                  | 2          | 2          |
| 30       |                   | 1412-2000   | Hex Lock Nut 5/8UNC                    | 2          | 2          |
| 31       |                   | 1702-2000   | Flat Washer 5/8"SAE                    | 2          | 2          |
| 32       |                   | 84-002-88   | Rack Ass'y. (includes 11,12, 15-25,28) | 2          | 2          |
| 33       | I                 | 1412-2400   | Hex Lock Nut 3/4UNC                    | 4          | 4          |
|          |                   | 85-064-88   | BALLHITCH (1994)                       |            |            |
|          |                   |             |                                        |            |            |
|          |                   |             |                                        |            |            |