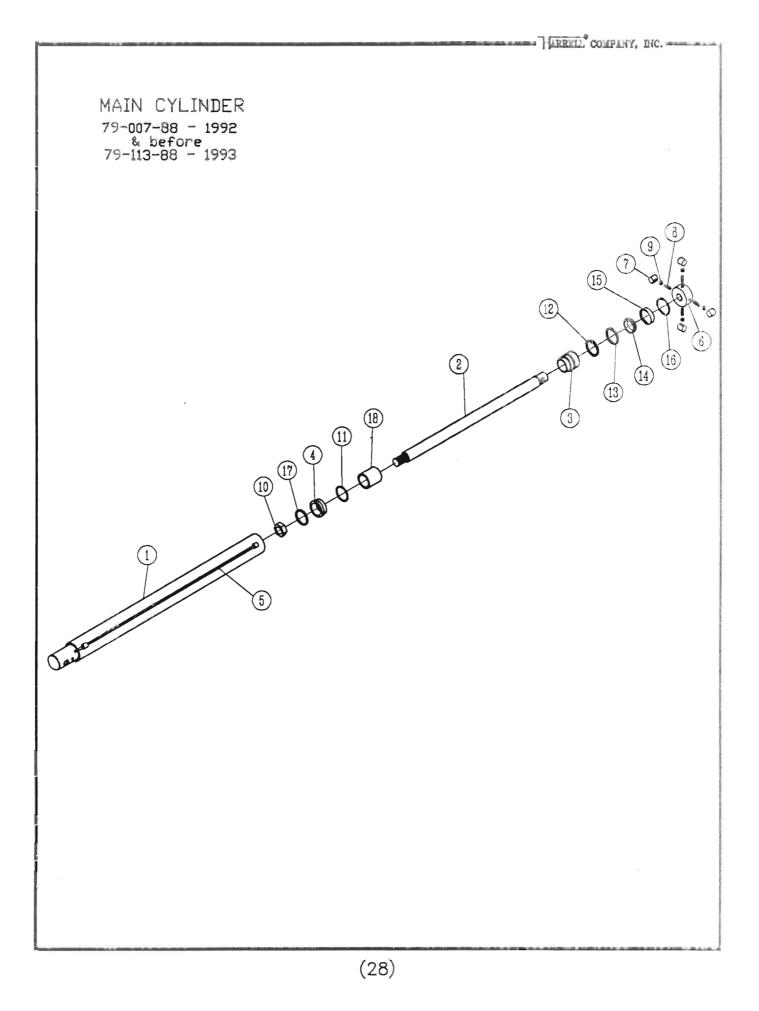

#### CONTENTS

| MAIN FRAME                                                     | 2  |
|----------------------------------------------------------------|----|
| EXTENSION ARMS                                                 | 4  |
| BASKET ADAPTER, HANGER & LIFT                                  | 7  |
| HUB & STAR ASSEMBLY                                            | )  |
| BASKET FRAME, GUARDS & STRIPPER BARS                           | 2  |
| BOTTOM RACK HYDRAULIC SCHEMATIC                                | 5  |
| TOP RACK HYDRAULIC SCHEMATIC                                   | ,  |
| SPOOL & CHECK VALVE HYDRAULIC LINE ROUTING                     | 5  |
| BASKET HANGER & DRIVE MOTOR HYDRAULIC LINE ROUTING (5 func) 22 |    |
| FLOW CONTROL VALVE                                             |    |
| BASKET HANGER & DRIVE MOTOR HYDRAULIC LINE ROUTING (3 func) 24 |    |
| CONTROL BOX                                                    | i. |
| MAIN CYLINDER                                                  |    |
| LIFT CYLINDER                                                  |    |
| SWING CYLINDER                                                 |    |
| GAUGE WHEEL                                                    |    |
| INDEX                                                          |    |