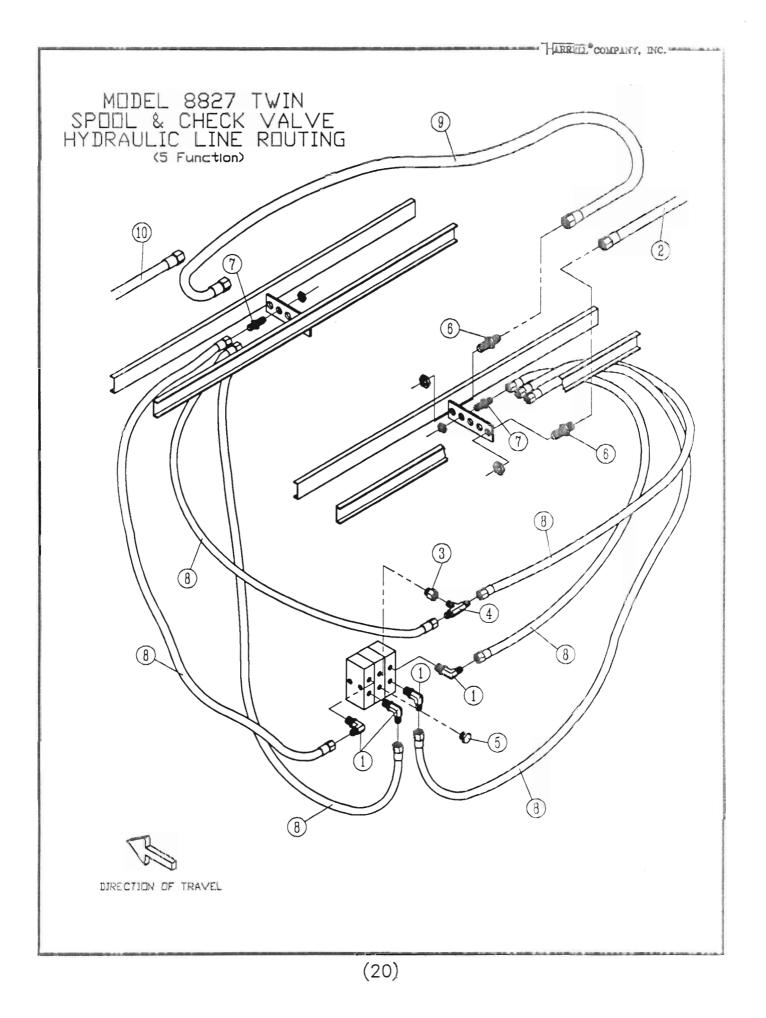

#### CONTENTS

| MAIN FRAME                                                     | 2  |
|----------------------------------------------------------------|----|
| EXTENSION ARMS                                                 | 4  |
| BASKET ADAPTER, HANGER & LIFT                                  | 7  |
| HUB & STAR ASSEMBLY                                            | )  |
| BASKET FRAME, GUARDS & STRIPPER BARS                           | 2  |
| BOTTOM RACK HYDRAULIC SCHEMATIC                                | 5  |
| TOP RACK HYDRAULIC SCHEMATIC                                   | ,  |
| SPOOL & CHECK VALVE HYDRAULIC LINE ROUTING                     | 5  |
| BASKET HANGER & DRIVE MOTOR HYDRAULIC LINE ROUTING (5 func) 22 |    |
| FLOW CONTROL VALVE                                             |    |
| BASKET HANGER & DRIVE MOTOR HYDRAULIC LINE ROUTING (3 func) 24 |    |
| CONTROL BOX                                                    | i. |
| MAIN CYLINDER                                                  |    |
| LIFT CYLINDER                                                  |    |
| SWING CYLINDER                                                 |    |
| GAUGE WHEEL                                                    |    |
| INDEX                                                          |    |