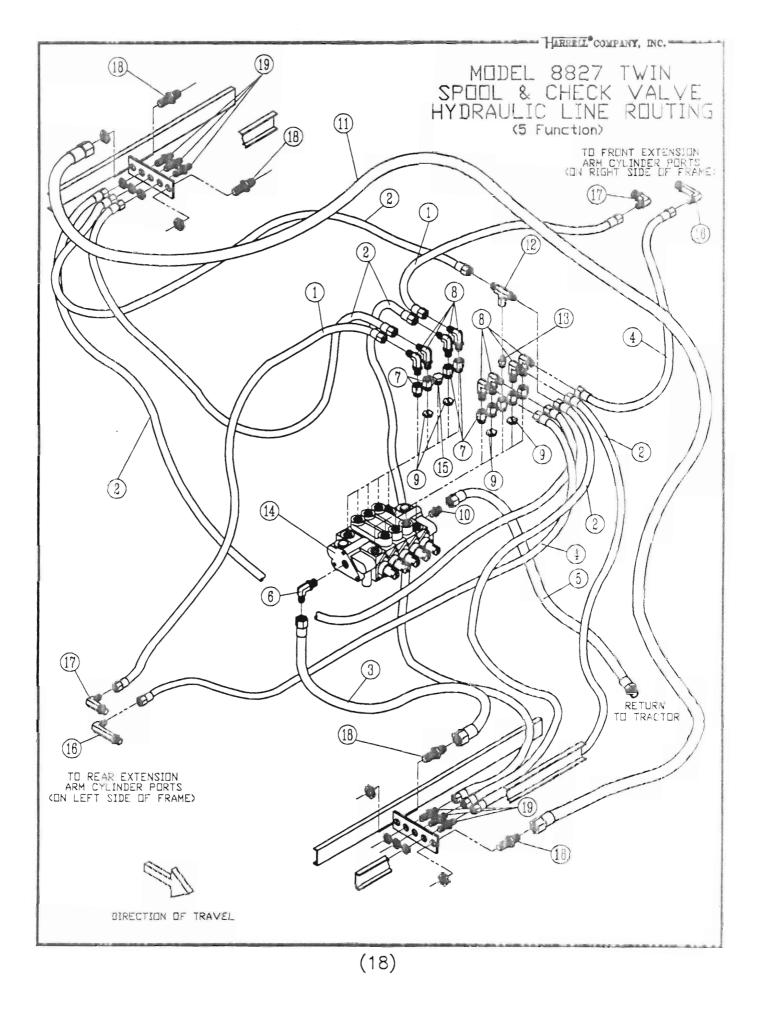

#### CONTENTS

| MAIN FRAME                                                     | 2  |
|----------------------------------------------------------------|----|
| EXTENSION ARMS                                                 | 4  |
| BASKET ADAPTER, HANGER & LIFT                                  | 7  |
| HUB & STAR ASSEMBLY                                            | )  |
| BASKET FRAME, GUARDS & STRIPPER BARS                           | 2  |
| BOTTOM RACK HYDRAULIC SCHEMATIC                                | 5  |
| TOP RACK HYDRAULIC SCHEMATIC                                   | ,  |
| SPOOL & CHECK VALVE HYDRAULIC LINE ROUTING                     | 5  |
| BASKET HANGER & DRIVE MOTOR HYDRAULIC LINE ROUTING (5 func) 22 |    |
| FLOW CONTROL VALVE                                             |    |
| BASKET HANGER & DRIVE MOTOR HYDRAULIC LINE ROUTING (3 func) 24 |    |
| CONTROL BOX                                                    | i. |
| MAIN CYLINDER                                                  |    |
| LIFT CYLINDER                                                  |    |
| SWING CYLINDER                                                 |    |
| GAUGE WHEEL                                                    |    |
| INDEX                                                          |    |