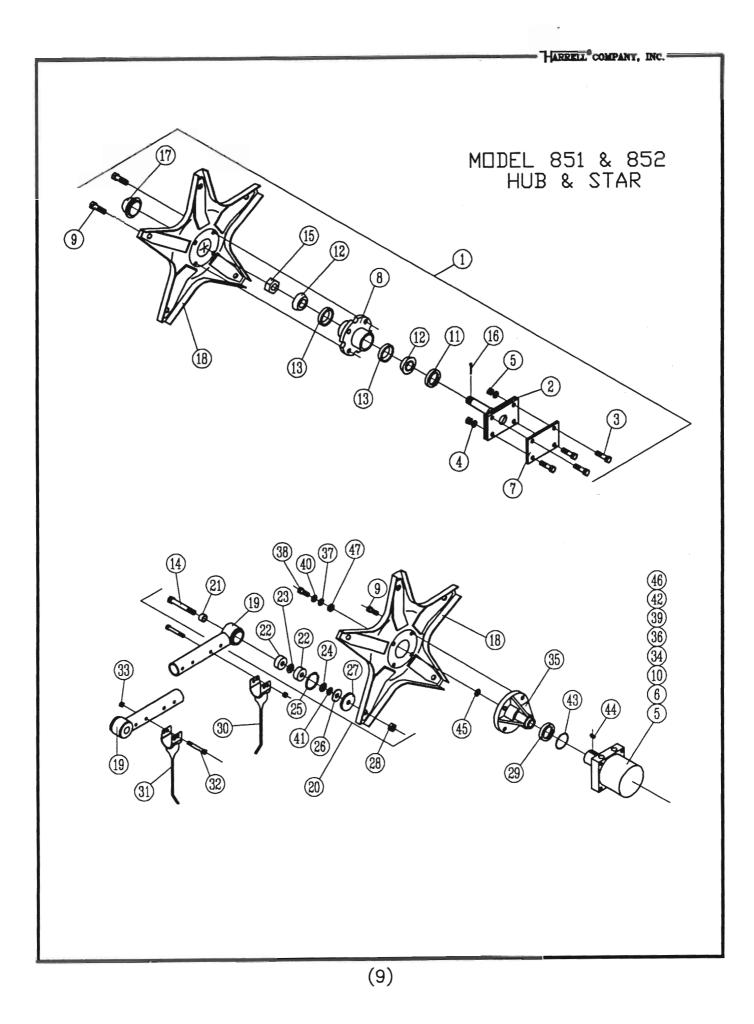

# Hub & Star Assembly

| No. Req'd. |           |             |                                        |            |            |
|------------|-----------|-------------|----------------------------------------|------------|------------|
| Ref. No.   | Allen No. | Harrell No. | Description                            | 3 Function | 5 Function |
| 1          | 77127     | 84-004-88   | Hub Ass'y, (inc. items 2-17 exc. 14)   | 2          | 2          |
| 2          | 77128     | 85-033-88   | Hub Spindle 1992 & After               |            | 2          |
|            | 77128     | 85-051-88   | Hub Spindle Prior to 1992              | 2          | 2          |
| 3          |           | 2816-1620   | Cap Screws 1/2UNC x 2'                 | 8          | 8          |
| 4          |           | 1702-1600   | Flat Washers 1/2" SAE                  | 8          | 8          |
| 5          |           | 1412-1600   | Hex Lock Nut 1/2UNC                    | 16         | 16         |
| 6          | 87308     | 72-007-88   | White Motor Seal Kit                   | 1          | 1          |
| 7          | 77129     | 98-035-88   | Hub Backing Plate                      | 2          | 5          |
| 8          |           | 77-041-88   | Hub with Cups 1992 & After             | 2          | 2          |
|            | 77014     | 77-070-88   | Hub with Cups Prior to 1992            | 2          | 2          |
| 9          | 77015     | 77-013-02   | Hub Bolt                               | 16         | 16         |
| 10         |           | 79-039-88   | White Motor Drive Shaft                | 1          | 1          |
| 11         | 77016     | 77-044-88   | Seal                                   | 2          | 5          |
| 12         | 77077     | 77-045-88   | Bearing                                | 4          | 4          |
| 13         | 77017     | 77-046-88   | Race (pressed in hub)                  | 4          | 4          |
| 14         |           | 2836-2434   | Hex Head Bolt 3/4UNF x 3 1/2"          | 20         | 20         |
| 15         | 77057     | 77-048-88   | Spindle Nut                            | 2          | S          |
| 16         | 77085     | 77-049-88   | Cotter Pin 1/8" x 2"                   | 2          | 5          |
| 17         | 77058     | 77-050-88   | Hub Cap                                | 2          | 2          |
| 18         | 77111     | 85-031-88   | Star                                   | 4          | 4          |
| 19         | 81417     | 85-032-88   | Tine Bar (Without bearings)            | 10         | 10         |
| 20         | 77067     | 84-005-88   | Bearing & Bolt Ass'y. (Items 14,21-28) | 20         | 20         |
| 21         |           | 94-021-88   | Bushing                                | 20         | 20         |
| 22         | 77069     | 77-052-88   | Sealed Roll Bearing                    | 40         | 40         |
| 23         | 77070     | 77-054-88   | Shim                                   | 20         | 20         |
| 24         | 77071     | 77-064-88   | Spacer                                 | 20         | 20         |
| 25         | 77072     | 77-055-88   | Snap Ring                              | 20         | 20         |
| 26         | 77073     | 77-067-88   | Heavy Washer                           | 20         | 20         |
| 27         | 77074     | 77-056-88   | Shield                                 | 20         | 50         |
| 28         | 77082     | 1432-2400   | 3/4UNF Stover Lock Nut                 | 20         | 20         |
| 29         | 87306     | 92-003-88   | Plastic Motor Guard                    | 5          | З          |
|            |           |             | Discontinued After 1992                |            |            |
| 30         | 78020     | 79-026-88   | Tine, R.H. (import)                    | 110        | 110        |
|            |           | 79-109-88   | Tine, R.H. (domestic)                  | 110        | 110        |
| 19         |           | 84-010-88   | Tine Bar (With bearings)               | 10         | 10         |
|            |           |             |                                        |            |            |

## Hub & Star Assembly

#### (Cont'd.)

|          |           |             |                                 | No. I      | Req'd.     |
|----------|-----------|-------------|---------------------------------|------------|------------|
| Ref. No. | Allen No. | Harrell No. | Description                     | 3 Function | 5 Function |
| 31       | 78120     | 79-030-88   | Tine, L.H. (import)             | 110        | 110        |
|          |           | 79-110-88   | Tine, L.H. (domestic)           | 110        | 110        |
| 32       |           | 2816-1224   | Cap Screws 3/8UNC x 2 1/2" Gr 5 | 220        | 220        |
| 33       |           | 1412-1200   | Lock Nuts 3/8UNC                | 220        | 220        |
| 34       | 87310     | 79-059-88   | White Motor Drive Shaft         | 1          | 1          |
| 35       | 87307     | 79-031-88   | Drive Hub                       | 2          | 2          |
| 36       | 81433     | 79-032-88   | Drive Motor (Standard)          | 2          | 2<br>2     |
| 37       |           | 1702-2000   | Flat Washer 5/8"                | 2          | 2          |
| 38       |           | 2836-2012   | Cap Screw 5/8UNF x 1 1/4"       | 2          | 2          |
| 39       |           | 2816-1624   | Cap Screw 1/2UNC x 2 1/2" Gr 5  | 8          | 8          |
| 40       |           | 1602-2000   | Lock Washer 5/8" SAE            | 2          | 2          |
| 41       |           | 77-068-88   | Spacer                          | AR         | AR         |
| 42       | 87311     | 79-033-88   | Drive Motor Green Chop          | 2          | 2          |
| 43       | 16011-A1  | 79-034-88   | Wire Ring                       | 2          | 2          |
| 44       | 1/4x5/16  | 79-035-88   | Rectangle Key                   | 2          | 2          |
| 45       | 87312     | 79-036-88   | Shim (as needed)                |            |            |
| 46       | 87309     | 79-038-88   | White Motor Thrust Bearing      | 2          | 2          |
| 47       |           | 94-050-88   | Hub Bolt Spacer                 | 2          | 2          |