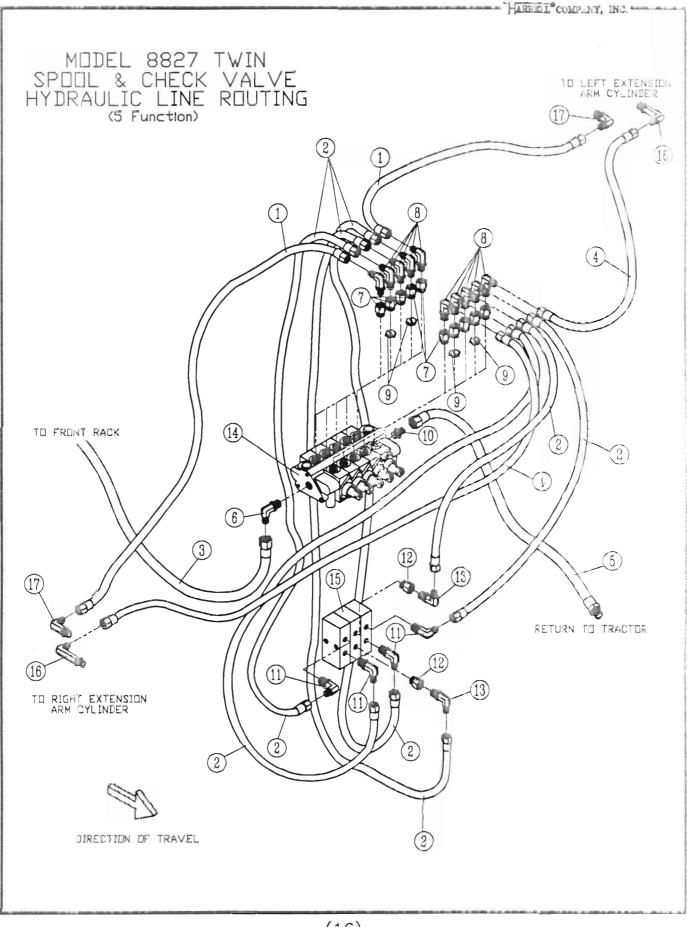

#### CONTENTS

| MAIN FRAME                                                     | 2  |
|----------------------------------------------------------------|----|
| EXTENSION ARMS                                                 | 4  |
| BASKET ADAPTER, HANGER & LIFT                                  | 7  |
| HUB & STAR ASSEMBLY                                            | )  |
| BASKET FRAME, GUARDS & STRIPPER BARS                           | 2  |
| BOTTOM RACK HYDRAULIC SCHEMATIC                                | 5  |
| TOP RACK HYDRAULIC SCHEMATIC                                   | ,  |
| SPOOL & CHECK VALVE HYDRAULIC LINE ROUTING                     | 5  |
| BASKET HANGER & DRIVE MOTOR HYDRAULIC LINE ROUTING (5 func) 22 |    |
| FLOW CONTROL VALVE                                             |    |
| BASKET HANGER & DRIVE MOTOR HYDRAULIC LINE ROUTING (3 func) 24 |    |
| CONTROL BOX                                                    | i. |
| MAIN CYLINDER                                                  |    |
| LIFT CYLINDER                                                  |    |
| SWING CYLINDER                                                 |    |
| GAUGE WHEEL                                                    |    |
| INDEX                                                          |    |