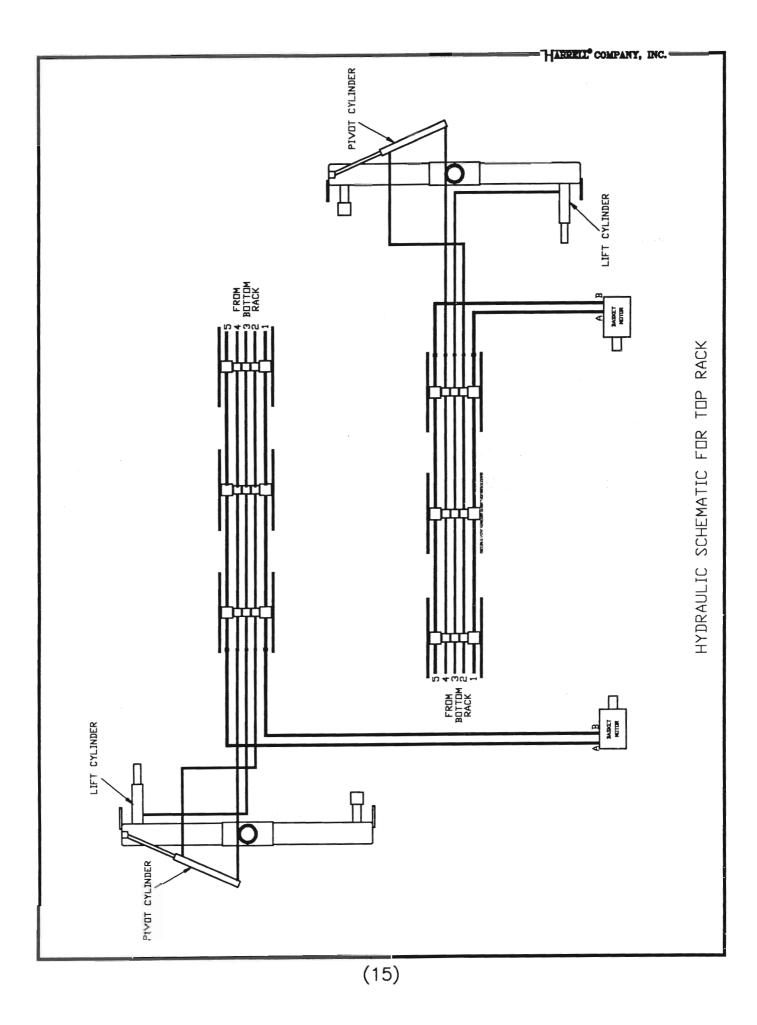

#### CONTENTS

| MAIN FRAME                                                     | 2  |
|----------------------------------------------------------------|----|
| EXTENSION ARMS                                                 | 4  |
| BASKET ADAPTER, HANGER & LIFT                                  | 7  |
| HUB & STAR ASSEMBLY                                            | )  |
| BASKET FRAME, GUARDS & STRIPPER BARS                           | 2  |
| BOTTOM RACK HYDRAULIC SCHEMATIC                                | 5  |
| TOP RACK HYDRAULIC SCHEMATIC                                   | ,  |
| SPOOL & CHECK VALVE HYDRAULIC LINE ROUTING                     | 5  |
| BASKET HANGER & DRIVE MOTOR HYDRAULIC LINE ROUTING (5 func) 22 |    |
| FLOW CONTROL VALVE                                             |    |
| BASKET HANGER & DRIVE MOTOR HYDRAULIC LINE ROUTING (3 func) 24 |    |
| CONTROL BOX                                                    | i. |
| MAIN CYLINDER                                                  |    |
| LIFT CYLINDER                                                  |    |
| SWING CYLINDER                                                 |    |
| GAUGE WHEEL                                                    |    |
| INDEX                                                          |    |