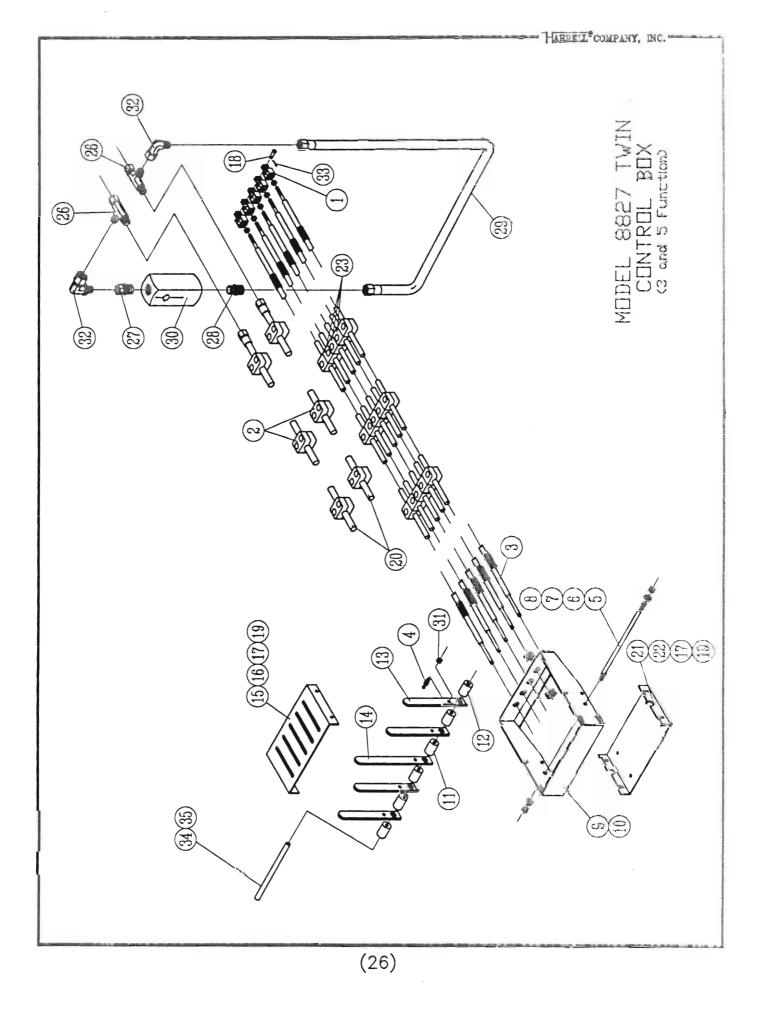

#### CONTENTS

| MAIN FRAME                                                     | 2  |
|----------------------------------------------------------------|----|
| EXTENSION ARMS                                                 | 4  |
| BASKET ADAPTER, HANGER & LIFT                                  | 7  |
| HUB & STAR ASSEMBLY                                            | )  |
| BASKET FRAME, GUARDS & STRIPPER BARS                           | 2  |
| BOTTOM RACK HYDRAULIC SCHEMATIC                                | 5  |
| TOP RACK HYDRAULIC SCHEMATIC                                   | ,  |
| SPOOL & CHECK VALVE HYDRAULIC LINE ROUTING                     | 5  |
| BASKET HANGER & DRIVE MOTOR HYDRAULIC LINE ROUTING (5 func) 22 |    |
| FLOW CONTROL VALVE                                             |    |
| BASKET HANGER & DRIVE MOTOR HYDRAULIC LINE ROUTING (3 func) 24 |    |
| CONTROL BOX                                                    | i. |
| MAIN CYLINDER                                                  |    |
| LIFT CYLINDER                                                  |    |
| SWING CYLINDER                                                 |    |
| GAUGE WHEEL                                                    |    |
| INDEX                                                          |    |