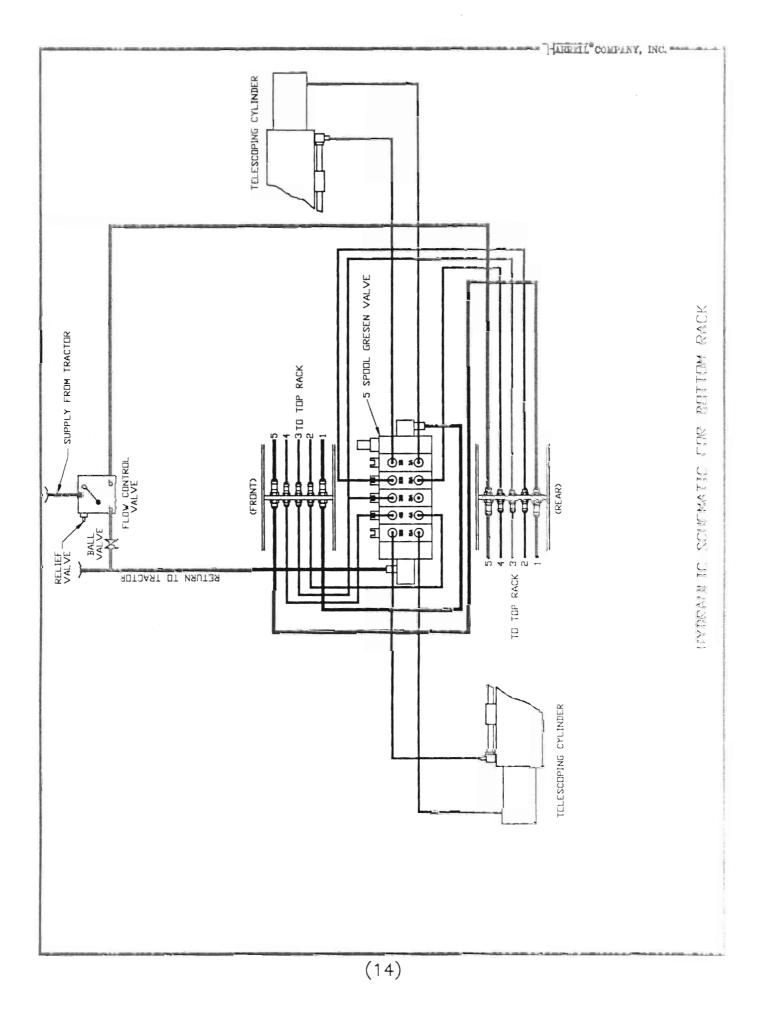

#### CONTENTS

| MAIN FRAME                                                     | 2  |
|----------------------------------------------------------------|----|
| EXTENSION ARMS                                                 | 4  |
| BASKET ADAPTER, HANGER & LIFT                                  | 7  |
| HUB & STAR ASSEMBLY                                            | )  |
| BASKET FRAME, GUARDS & STRIPPER BARS                           | 2  |
| BOTTOM RACK HYDRAULIC SCHEMATIC                                | 5  |
| TOP RACK HYDRAULIC SCHEMATIC                                   | ,  |
| SPOOL & CHECK VALVE HYDRAULIC LINE ROUTING                     | 5  |
| BASKET HANGER & DRIVE MOTOR HYDRAULIC LINE ROUTING (5 func) 22 |    |
| FLOW CONTROL VALVE                                             |    |
| BASKET HANGER & DRIVE MOTOR HYDRAULIC LINE ROUTING (3 func) 24 |    |
| CONTROL BOX                                                    | i. |
| MAIN CYLINDER                                                  |    |
| LIFT CYLINDER                                                  |    |
| SWING CYLINDER                                                 |    |
| GAUGE WHEEL                                                    |    |
| INDEX                                                          |    |