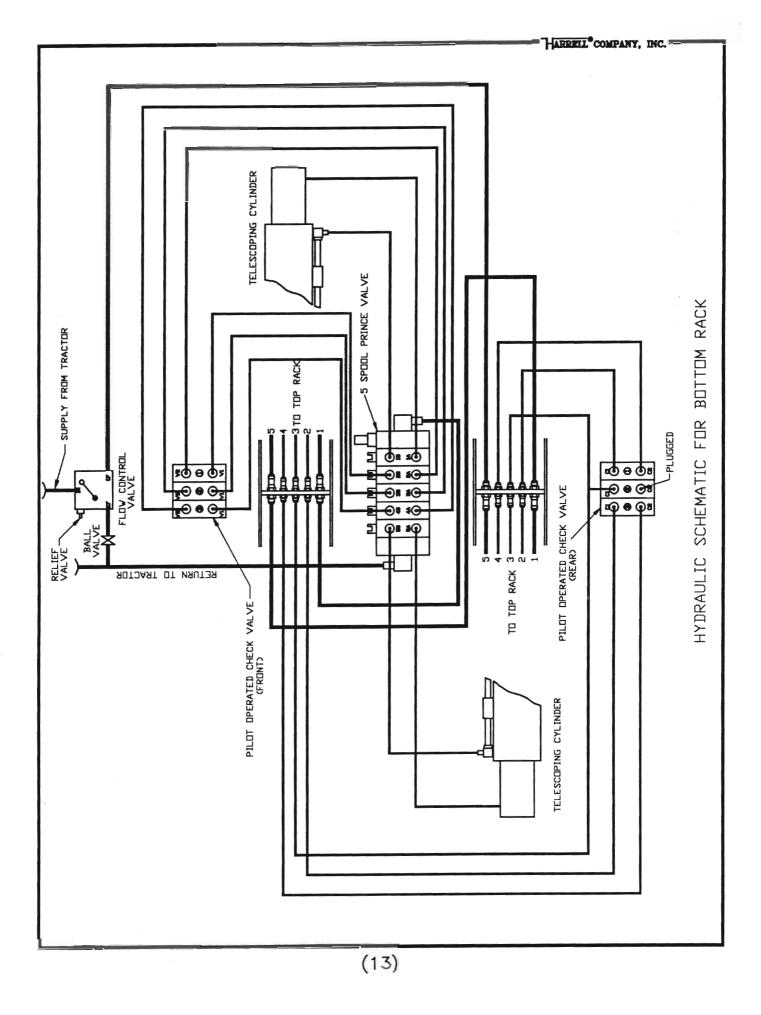

#### CONTENTS

| MAIN FRAME                                                     | 2  |
|----------------------------------------------------------------|----|
| EXTENSION ARMS                                                 | 4  |
| BASKET ADAPTER, HANGER & LIFT                                  | 7  |
| HUB & STAR ASSEMBLY                                            | )  |
| BASKET FRAME, GUARDS & STRIPPER BARS                           | 2  |
| BOTTOM RACK HYDRAULIC SCHEMATIC                                | 5  |
| TOP RACK HYDRAULIC SCHEMATIC                                   | ,  |
| SPOOL & CHECK VALVE HYDRAULIC LINE ROUTING                     | 5  |
| BASKET HANGER & DRIVE MOTOR HYDRAULIC LINE ROUTING (5 func) 22 |    |
| FLOW CONTROL VALVE                                             |    |
| BASKET HANGER & DRIVE MOTOR HYDRAULIC LINE ROUTING (3 func) 24 |    |
| CONTROL BOX                                                    | i. |
| MAIN CYLINDER                                                  |    |
| LIFT CYLINDER                                                  |    |
| SWING CYLINDER                                                 |    |
| GAUGE WHEEL                                                    |    |
| INDEX                                                          |    |