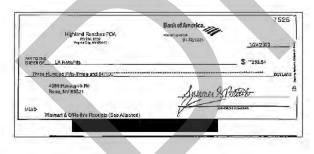

#### Checks

| CHEEKS   | >       |           |            |         |              |
|----------|---------|-----------|------------|---------|--------------|
| Date     | Check # | Amount    | Date       | Check # | Amount       |
| 01/06/23 | 7506    | -112.50   | 01/24/23   | 7514    | -150.00      |
| 01/05/23 | 7507    | -598.86   | 01/23/23   | 7515    | -675.00      |
| 01/05/23 | 7510*   | -72.06    | 01/23/23   | 7516    | -2,462.50    |
| 01/06/23 | 7511    | -1,047.51 | 01/23/23   | 7517    | -6,114.40    |
| 01/23/23 | 7512    | -337,08   | 01/17/23   | 7518    | -25,033.57   |
| 01/06/23 | 7513    | -665.09   | 01/19/23   | 7519    | -2,710.13    |
|          |         |           | Total che  | cks     | -\$39,978.70 |
|          |         |           | Total # of | checks  | 12           |