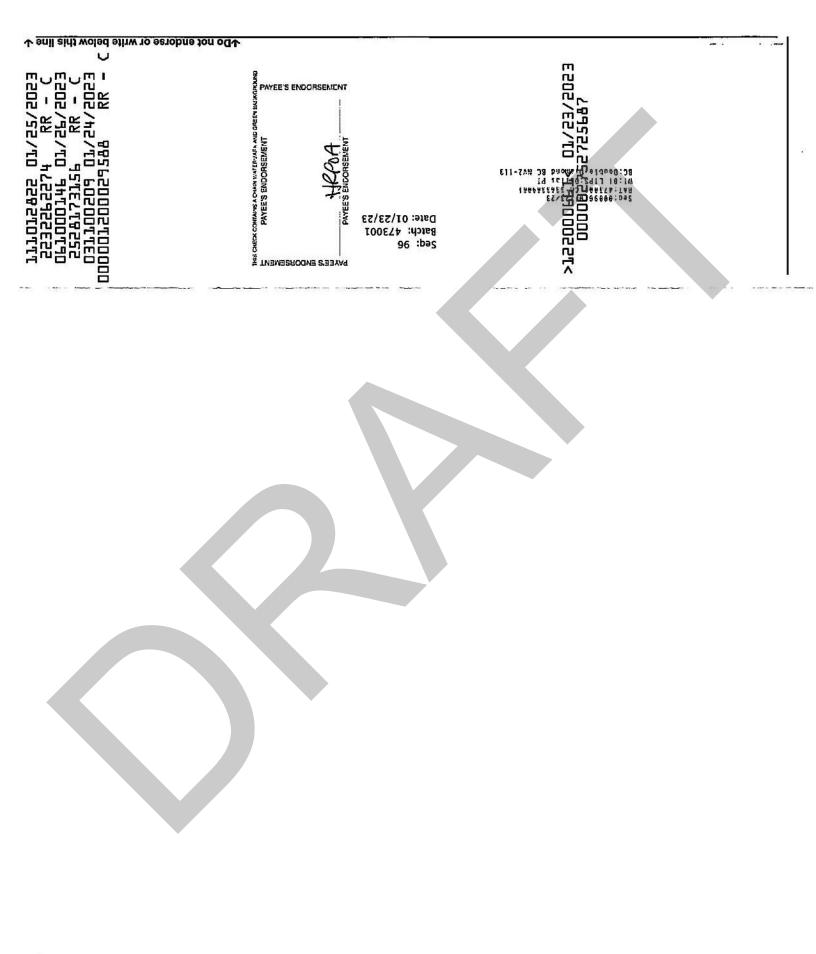

#### Checks

| CHEEKS   | >       |           |            |         |              |
|----------|---------|-----------|------------|---------|--------------|
| Date     | Check # | Amount    | Date       | Check # | Amount       |
| 01/06/23 | 7506    | -112.50   | 01/24/23   | 7514    | -150.00      |
| 01/05/23 | 7507    | -598.86   | 01/23/23   | 7515    | -675.00      |
| 01/05/23 | 7510*   | -72.06    | 01/23/23   | 7516    | -2,462.50    |
| 01/06/23 | 7511    | -1,047.51 | 01/23/23   | 7517    | -6,114.40    |
| 01/23/23 | 7512    | -337,08   | 01/17/23   | 7518    | -25,033.57   |
| 01/06/23 | 7513    | -665.09   | 01/19/23   | 7519    | -2,710.13    |
|          |         |           | Total che  | cks     | -\$39,978.70 |
|          |         |           | Total # of | checks  | 12           |