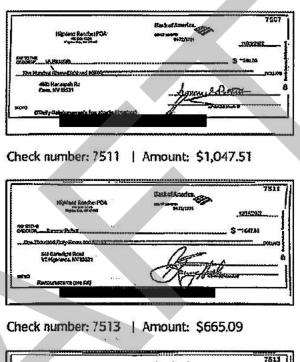

### Check images

Account number: 0004 2583 0320 Check number: 7506 | Amount: \$112.50

Check number: 7512 | Amount: \$337.08

Check number: 7514 | Amount: \$150.00

Check number: 7516 | Amount: \$2,462.50

Check number: 7507 | Amount: 5598.86

Check number: 7515 | Amount: \$675.00

Check number: 7517 | Amount: \$6,114.40

| Highland Reaction PDA                  | Besks78merks 751 |
|----------------------------------------|------------------|
| Nor to that Branche Parcia and Hote    | \$ "TIL          |
| February Connected Sectors and Sectors | A14              |
| POISs 878<br>Vegate City, NY (NA)      | Junge bolyston   |
| Even son son son a                     | And the second   |