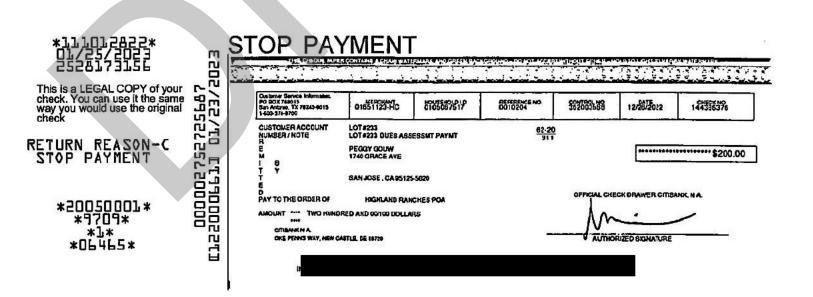

# Check images - continued Account number: 0049 7187 0527 Check number: 139 | Amount: \$2,500.00

ARE STRUCTURE ON SELEN 13.05 139 -----D= 12/22/2022 Tube Phones and ar latti Negrete is 2500 Tube Phones and Aux hundred & 00/100 Bankot America Subert Septet Church 1030 Seuring & Pellitte 22 .A'EE. . 1 ... . 

# **HIGHLAND RANCHES POA** Reconciliation Detail 1045 · B of A - Chkg-Culverts-0527, Period Ending 01/30/2023

| Туре                                                                                                                                                                                                                                                                                                                                                                                                                                                                                                                                                                                                                                                                                                                                                                                                                                                                                                                                                                                                                                                                                                                                                                                                                                                                                                                                                                                                                                                                                                                                                                                                                                                                                                                                                                                                                                                                                                                                                                                                                                                                                                                           | Date                | Num | Name                | Clr                                   | Amount    | Balance   |
|--------------------------------------------------------------------------------------------------------------------------------------------------------------------------------------------------------------------------------------------------------------------------------------------------------------------------------------------------------------------------------------------------------------------------------------------------------------------------------------------------------------------------------------------------------------------------------------------------------------------------------------------------------------------------------------------------------------------------------------------------------------------------------------------------------------------------------------------------------------------------------------------------------------------------------------------------------------------------------------------------------------------------------------------------------------------------------------------------------------------------------------------------------------------------------------------------------------------------------------------------------------------------------------------------------------------------------------------------------------------------------------------------------------------------------------------------------------------------------------------------------------------------------------------------------------------------------------------------------------------------------------------------------------------------------------------------------------------------------------------------------------------------------------------------------------------------------------------------------------------------------------------------------------------------------------------------------------------------------------------------------------------------------------------------------------------------------------------------------------------------------|---------------------|-----|---------------------|---------------------------------------|-----------|-----------|
| Beginning Balan<br>Cleared Tra<br>Checks                                                                                                                                                                                                                                                                                                                                                                                                                                                                                                                                                                                                                                                                                                                                                                                                                                                                                                                                                                                                                                                                                                                                                                                                                                                                                                                                                                                                                                                                                                                                                                                                                                                                                                                                                                                                                                                                                                                                                                                                                                                                                       |                     | tem |                     | 1 67 <del>77</del> 8 - 6 <del>7</del> |           | 70,508.05 |
| Bill Pmt -Check                                                                                                                                                                                                                                                                                                                                                                                                                                                                                                                                                                                                                                                                                                                                                                                                                                                                                                                                                                                                                                                                                                                                                                                                                                                                                                                                                                                                                                                                                                                                                                                                                                                                                                                                                                                                                                                                                                                                                                                                                                                                                                                | 12/27/2022          | 139 | Culvert-(Lot 036)Ne | × _                                   | -2,500.00 | -2,500.00 |
| Total Ch                                                                                                                                                                                                                                                                                                                                                                                                                                                                                                                                                                                                                                                                                                                                                                                                                                                                                                                                                                                                                                                                                                                                                                                                                                                                                                                                                                                                                                                                                                                                                                                                                                                                                                                                                                                                                                                                                                                                                                                                                                                                                                                       | ecks and Payments   | ê   |                     |                                       | -2,500.00 | -2,500.00 |
| 한 같은 것이 아파 가지 않는 것이 않는 것이 아파 가지 않는 것이 아파 가 | and Credits - 1 ite | em  |                     |                                       |           |           |
| Deposit                                                                                                                                                                                                                                                                                                                                                                                                                                                                                                                                                                                                                                                                                                                                                                                                                                                                                                                                                                                                                                                                                                                                                                                                                                                                                                                                                                                                                                                                                                                                                                                                                                                                                                                                                                                                                                                                                                                                                                                                                                                                                                                        | 01/31/2023          |     |                     | × _                                   | 1.20      | 1.20      |
| Total Dep                                                                                                                                                                                                                                                                                                                                                                                                                                                                                                                                                                                                                                                                                                                                                                                                                                                                                                                                                                                                                                                                                                                                                                                                                                                                                                                                                                                                                                                                                                                                                                                                                                                                                                                                                                                                                                                                                                                                                                                                                                                                                                                      | oosits and Credits  |     |                     | 12                                    | 1.20      | 1.20      |
| Total Cleare                                                                                                                                                                                                                                                                                                                                                                                                                                                                                                                                                                                                                                                                                                                                                                                                                                                                                                                                                                                                                                                                                                                                                                                                                                                                                                                                                                                                                                                                                                                                                                                                                                                                                                                                                                                                                                                                                                                                                                                                                                                                                                                   | d Transactions      |     |                     | _                                     | -2,498.80 | -2,498.80 |
| Cleared Balance                                                                                                                                                                                                                                                                                                                                                                                                                                                                                                                                                                                                                                                                                                                                                                                                                                                                                                                                                                                                                                                                                                                                                                                                                                                                                                                                                                                                                                                                                                                                                                                                                                                                                                                                                                                                                                                                                                                                                                                                                                                                                                                |                     |     |                     | _                                     | -2,498.80 | 68,009.25 |
| Register Balance                                                                                                                                                                                                                                                                                                                                                                                                                                                                                                                                                                                                                                                                                                                                                                                                                                                                                                                                                                                                                                                                                                                                                                                                                                                                                                                                                                                                                                                                                                                                                                                                                                                                                                                                                                                                                                                                                                                                                                                                                                                                                                               | as of 01/30/2023    |     |                     |                                       | -2,498.80 | 68,009.25 |
| Ending Balance                                                                                                                                                                                                                                                                                                                                                                                                                                                                                                                                                                                                                                                                                                                                                                                                                                                                                                                                                                                                                                                                                                                                                                                                                                                                                                                                                                                                                                                                                                                                                                                                                                                                                                                                                                                                                                                                                                                                                                                                                                                                                                                 |                     |     |                     |                                       | -2,498.80 | 68,009.25 |