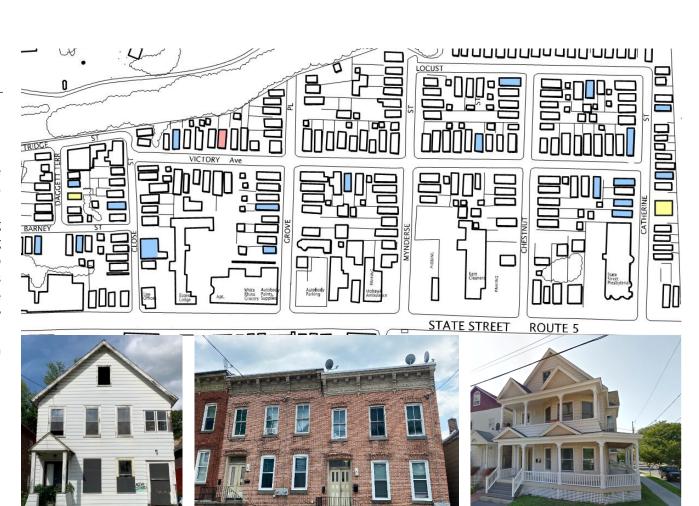

# **PARKSIDE VIEW**

The owner has been managing multiple buildings in the Vale neighborhood for 15 years. To ensure the building's continued optimal operation, we plan to replace building components including HVAC and flooring (shown blue on map). The owners have also purchased a handful of new lots with buildings in various states of disrepair. Some will be demolished and replaced with new construction (shown yellow on map) and another will be fully rehabilitated (shown in red).

## PROJECT TYPE:

Affordable Housing – 20 building renovations, 1 gut rehab, 2 new construction buildings, 48 total units

<u>COMPLETED</u>: Projected completion-Dec 2022

# **NEIGHBORHOOD**:

Vale, Schenectady, NY