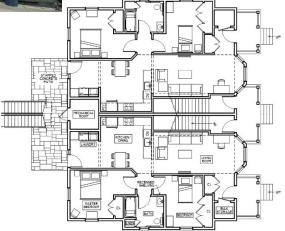

# **PARKSIDE VIEW**

The owner has been managing multiple buildings in the Vale neighborhood for 15 years. To ensure the building's continued optimal operation, we plan to replace building components including HVAC and flooring (shown blue on map). The owners have also purchased a handful of new lots with buildings in various states of disrepair. Some will be demolished and replaced with new construction (shown yellow on map) and another will be fully rehabilitated (shown in red).

## PROJECT TYPE:

Affordable Housing – 20 building renovations, 1 gut rehab, 2 new construction buildings, 48 total units

<u>COMPLETED</u>: Projected completion-Dec 2022