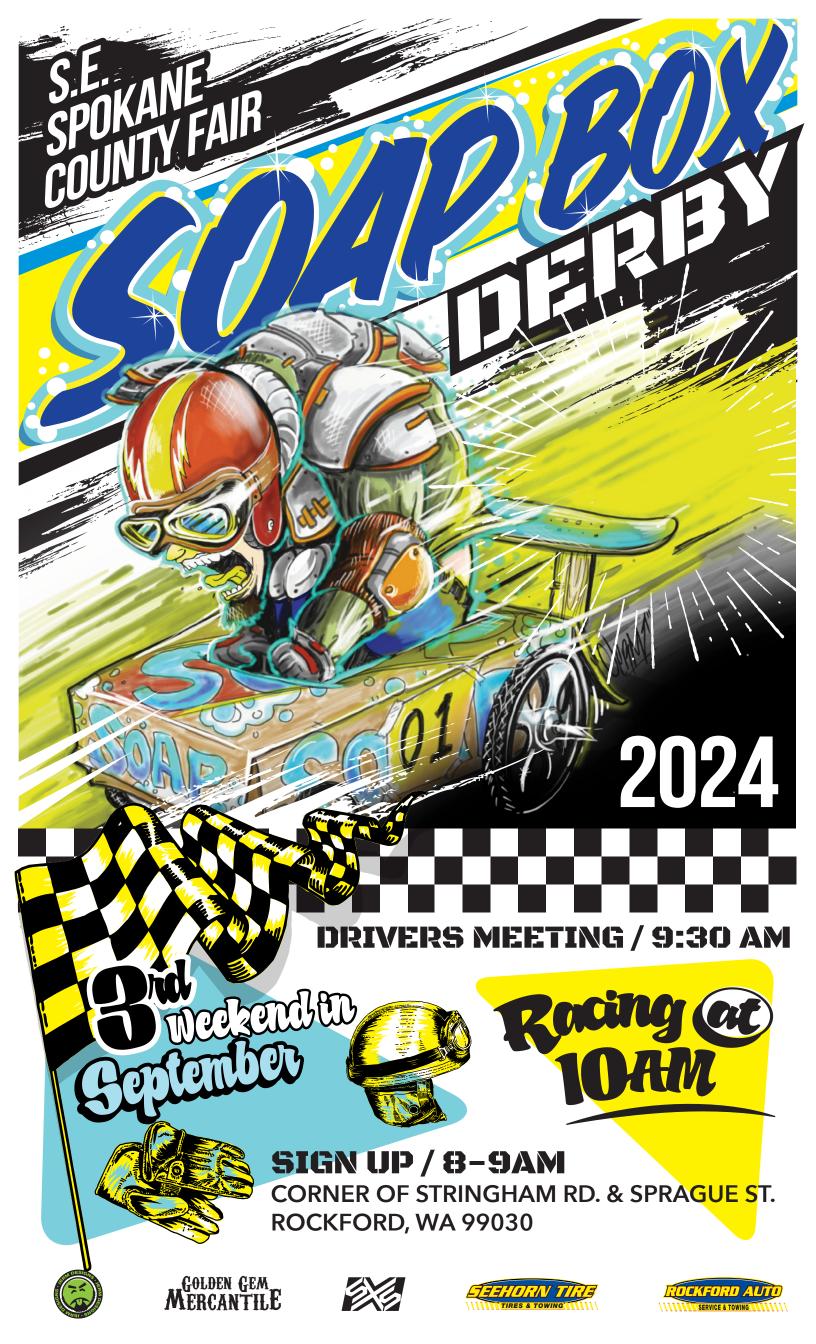

# SIGN UP / 8-9AM

CORNER OF STRINGHAM RD. & SPRAGUE ST. ROCKFORD, WA 99030

**DRIVERS MEETING / 9:30 AM** 

## \$40 entry Fee - Pre- Registration \$35 Make checks payable to SE Spokane <u>County Fair</u> for "Soap Box Derby"

RACING AND COSTUME classes for each age group | Classes may be combined if 3 cars are not in each group