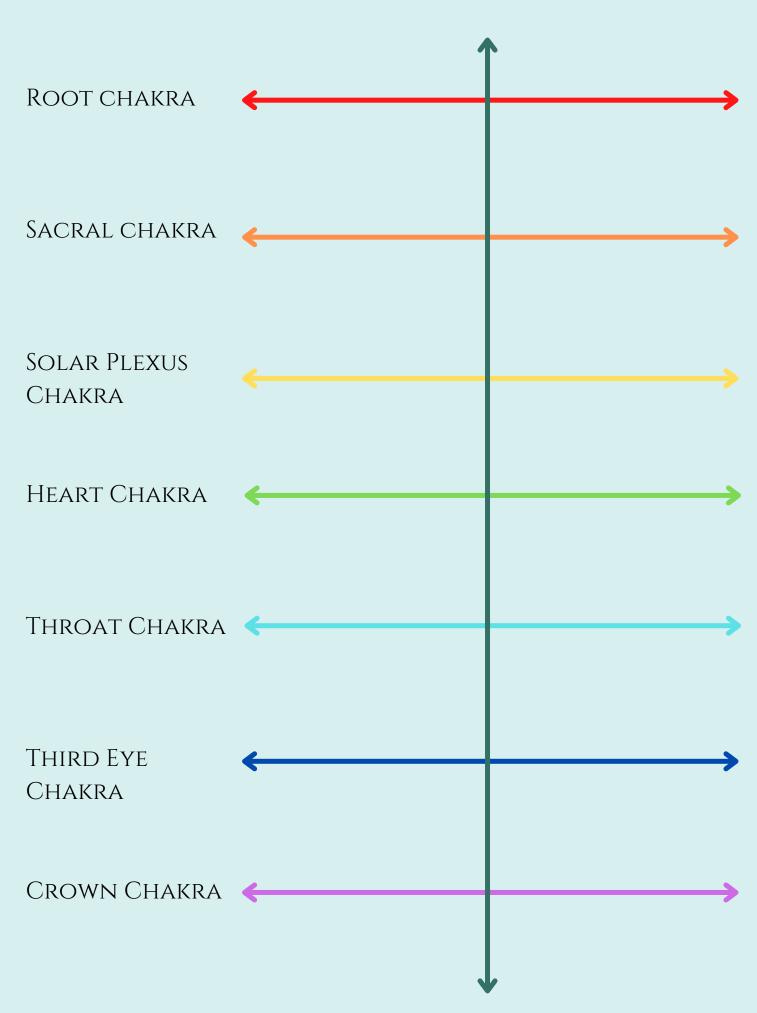

Well done! These aren't often easy questions to ask oneself but they are important if you are to get to know your energy centres and see where your balance lies.

On the next page there is a sheet where you can actually begin to see the picture of where your energy is open or blocked.

Make a mark along the line corresponding to each chakra with all your scores. You should have 5 marks on each line. Make the mark for the first assessment the largest so you can differentiate it. We will discuss your findings in the live workshop! See you then xxx

1-5 6-10