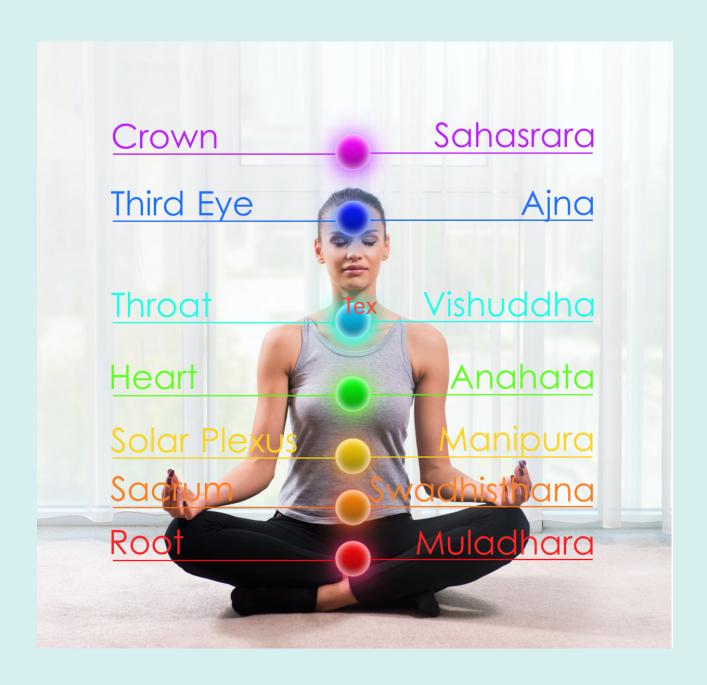

#### Chakra Positions and Names

### 1. ROOT CHAKRA **SCORE 1 - 10** How is your relationship with your family of origin? How healthy is your relationship with food? How safe and stable do you feel in your life? How much do you enjoy spending time in nature? 2. Sacral Chakra How in touch are you with your emotions? How creative are you in your life? (this can be anything from art to cooking to work...) How much do you allow yourself to follow your passions and have fun? How strong is your primary relationship emotionally and sexually?

### 3. Solar Plexus Chakra **SCORE 1 - 10** How is your relationship with work? Do you love it or tolerate it? How would you rate your sense of purpose? How healthy is your relationship with money? Rate your average physical energy and strength levels 4. HEART CHAKRA How accepting are you of others shortcomings? Do you typically have long term steady relationships? How important are your friends to you? How would you rate your self-love and selfacceptance?

## 5. Throat Chakra **SCORE 1 - 10** How happy do you feel about your voice? How easily do you speak what is in your heart openly and freely and truthfully? How would you feel about speaking to a room of strangers? (1-terrified 10-very happy) Do you think you are a good listener? (be honest with yourself!) 6. THIRD EYE CHAKRA How intuitive do you feel you are? How good are you at making decisions? How easily do remember your dreams? How helpful is your inner dialogue?

#### 7. Crown Chakra

**SCORE 1 - 10** 

| How strong is your belief system?             |  |
|-----------------------------------------------|--|
| How spiritual do you consider yourself to be? |  |
| How connected do you feel to the wider world? |  |
| How open minded do you feel you are?          |  |