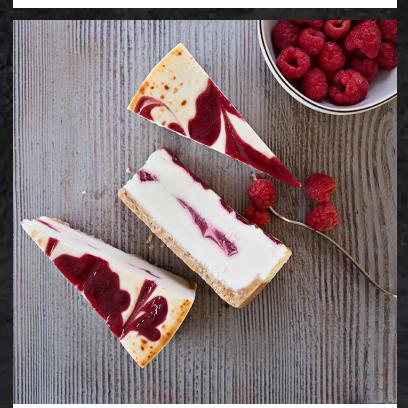

#### Raspberry White Chocolate Cheese Brulée®

A silken smooth white chocolate cheese all a-swirl with vibrant red raspberry. Hand-fired and glazed in simple elegance.

5.95