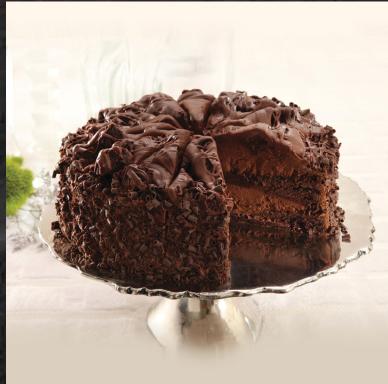

## Choc'Late Lovin' Spoon Cake®

A giant mouthful of chocolate pudding between two layers of dark, moist chocolate drenched chocolate cake.