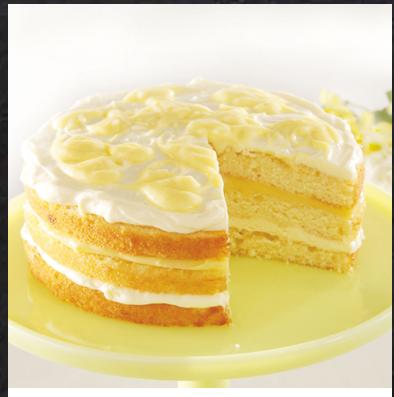

#### Lemonade Cake with Meyer Lemon Curd

Using lemonade as an inspiration, we've layered lemon cake with a luscious, cool lemon mousseline and Meyer lemon curd to create the ultimate lemon cake.

5.95