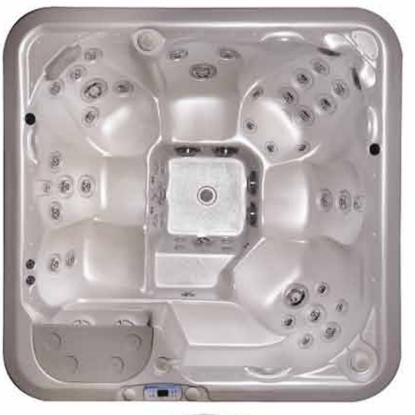

### Mirage

This beautifully crafted hot tub is popular with both families and friends and can be comfortably enjoyed by up to 5 to 6 persons at a time. Drift away and experience a new level of health and relaxation, right in your own backyard knowing that you own the comfort and quality that can only be found in a La-Z-Boy Hot Tub.

### **Dimensions:**

94" x 94" x 37' Seating Capacity: Five to Six Persons

**Dry Weight:** 890 lbs

Filled Weight: 4339 lbs

Volume: 412 US Gal. / 1565L

Heater Output: 4 KW

CM Pump 1: 3.5 hp Low Energy

CM Pump 2: 4.6 hp 56 Frame Single Speed

Crosslink Premium Acrylic

Shell: Polyester / Vinylester / Glasslock

Support: 2"x 3" Pressure Treated Wood

**Cover:** 4" Tapered With Locks

**Electrical:** 240 V / 40 Amp / 50 GFCI

- Comfort Fit Shell with **3** Comfort Rest Pillows
- ✓ 45 All Active Comfort Massage Jets
- 2 AcuPressure Neck Massage Head Rests