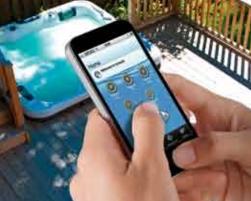

### iCommand System

Our innovative La-Z-Boy Hot Tubs' iCommand allows the user to control the functions of the hot tub using a smart phone. Simply download, install the In-touch app, ensure that the hot tub is within range of your wireless router and you will be instantly connected! This is especially useful for frequent travellers and second home or cottage installations!