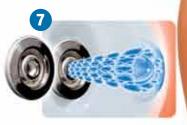

2 TWIN ROTO JET Steady Pulsating Dual Stream

**3** SINGLE ROTO JET Steady Pulsating Single Stream

4 RIFLE JET Enhanced Steady Stream

5 MULTI MASSAGE JET Multi Streamed Shower

6 MASSAGE JET Steady Pulsating Stream

7 VOLCANO JET High Volume Large Stream

8 RAIN DROP WATERFALL JET Adjustable Water Feature Jet

Zone 1 Neck, Back & Shoulder Muscles

*Zone 2 Upper Arms, Biceps, Triceps & Elbows* 

*Zone 3* Deltoids, Trapezoids, & Latissimus Muscles