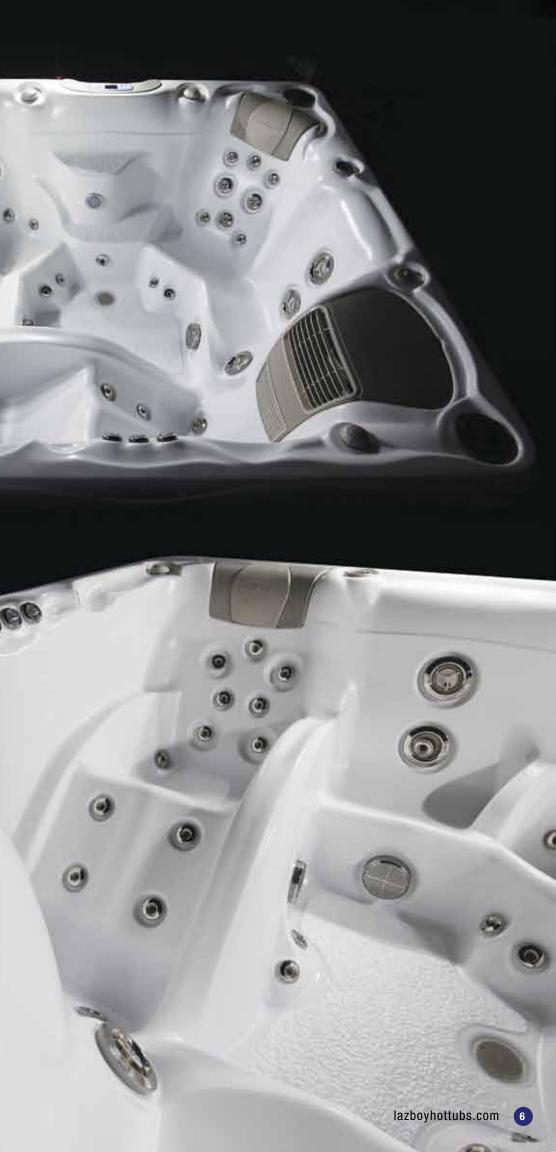

2 TWIN ROTO JET Steady Pulsating Dual Stream

**3** SINGLE ROTO JET Steady Pulsating Single Stream

4 RIFLE JET Enhanced Steady Stream

5 MULTI MASSAGE JET Multi Streamed Shower

6 MASSAGE JET Steady Pulsating Stream

7 VOLCANO JET High Volume Large Stream

8 RAIN DROP WATERFALL JET Adjustable Water Feature Jet

Zone 1 Neck, Back & Shoulder Muscles

*Zone 2 Upper Arms, Biceps, Triceps & Elbows* 

*Zone 3* Deltoids, Trapezoids, & Latissimus Muscles

Zone 4 Hands, Wrists and Forearms

Zone 5 Lower Back & Spine

**Zone 6** Gluteus Maximus

*Zone 8 Lower leg and Calf Muscles* 