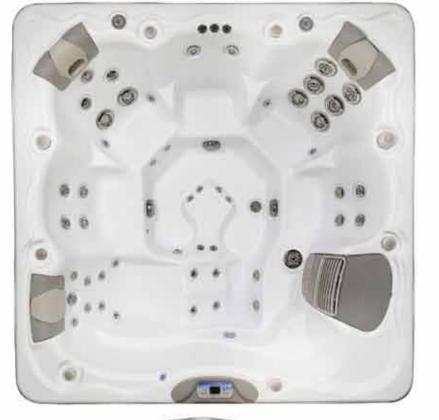

# Premier Collection

La-Z-Boy<sup>®</sup> Premier Hot Tubs offer you some of the most comfortable underwater seating available today. Slip into one of our luxurious Reclina-Seats and you will immediately notice the high quality construction and design. The Premier Collection is packed with advanced features such as our exclusive Comfort Zone Massage Technology that provides a soothing scrolling massage up and down the major muscle groups of your back. All backed by our 100% no nonsense, no fine print guarantee. You will find comfort in knowing that owning a La-Z-Boy Premier Hot Tub is easy and convenient. So sit back and relax knowing that over 80 years of comfort and quality is behind you with a La-Z-Boy Premier Hot Tub.

### LAZBOY HOT TUBS PREMIER

tional Feat

the collection includes: tranquility mirage harmony

### Premier Collection at a Glance:

### MODELS: