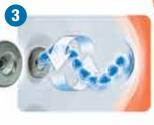

2 TWIN ROTO JET Steady Pulsating Dual Stream

**3** SINGLE ROTO JET Steady Pulsating Single Stream

4 RIFLE JET Enhanced Steady Stream

5 MULTI MASSAGE JET Multi Streamed Shower

6 MASSAGE JET Steady Pulsating Stream

7 VOLCANO JET High Volume Large Stream

8 RAIN DROP WATERFALL JET Adjustable Water Feature Jet

Zone 1 Neck, Back & Shoulder Muscles

*Zone 2 Upper Arms, Biceps, Triceps & Elbows* 

*Zone 3* Deltoids, Trapezoids, & Latissimus Muscles