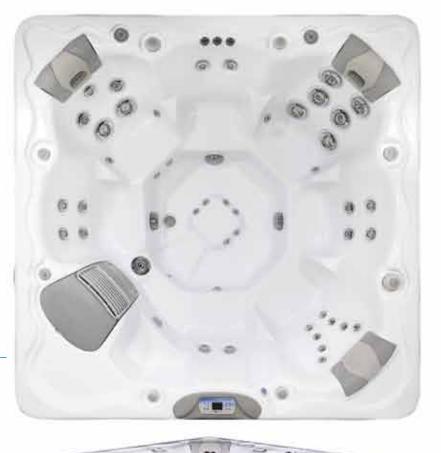

# Premier Collection

La-Z-Boy<sup>®</sup> Premier Hot Tubs offer you some of the most comfortable underwater seating available today. Slip into one of our luxurious Reclina-Seats and you will immediately notice the high quality construction and design. The Premier Collection is packed with advanced features such as our exclusive Comfort Zone Massage Technology that provides a soothing scrolling massage up and down the major muscle groups of your back. All backed by our 100% no nonsense, no fine print guarantee. You will find comfort in knowing that owning a La-Z-Boy Premier Hot Tub is easy and convenient. So sit back and relax knowing that over 80 years of comfort and quality is behind you with a La-Z-Boy Premier Hot Tub.

### Tranquility

Lay back and relax in the La-Z-Boy<sup>®</sup>exclusive Reclina-Seat and feel your stress melt away. This hot tub includes our unique and exclusive Comfort Zone Massage Technology so just sit back and let the soothing, bubbling customized massage pattern work its magic on your body. So go ahead, seek tranquility and you will find it. You will wonder how you ever lived without it.

**Dimensions:** 94" x 94" x 37'

- Seating Capacity: Five to Six Persons
- **Dry Weight:** 870 lbs
- **Filled Weight:** 4391 lbs

Volume: 420 US Gal / 1598 L

Heater Output: 4 KW CM Pump 1:

3.5 hp Low Energy CM Pump 2:

**Electrical:** 240 V / 40 Amp / 50 GFCI

- Comfort Fit Shell with a Reclina-Seat
- 49 All Active Comfort Massage Jets

11-2

e 14

- 2 AcuPressure Neck Massage Head Rests
- 1 Personal Comfort Zone Massage Control