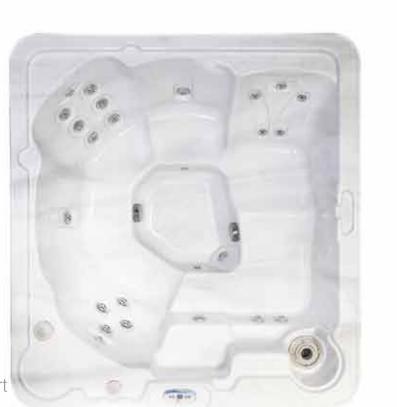

2 TWIN ROTO JET Steady Pulsating Dual Stream

**3** SINGLE ROTO JET Steady Pulsating Single Stream

4 RIFLE JET Enhanced Steady Stream

5 MULTI MASSAGE JET Multi Streamed Shower

6 MASSAGE JET Steady Pulsating Stream

7 VOLCANO JET High Volume Large Stream

8 RAIN DROP WATERFALL JET Adjustable Water Feature Jet

Zone 1 Neck, Back & Shoulder Muscles

*Zone 2 Upper Arms, Biceps, Triceps & Elbows* 

*Zone 3* Deltoids, Trapezoids, & Latissimus Muscles

Zone 4 Hands, Wrists and Forearms

Zone 5 Lower Back & Spine

**Zone 6** Gluteus Maximus

*Zone 8 Lower leg and Calf Muscles* 