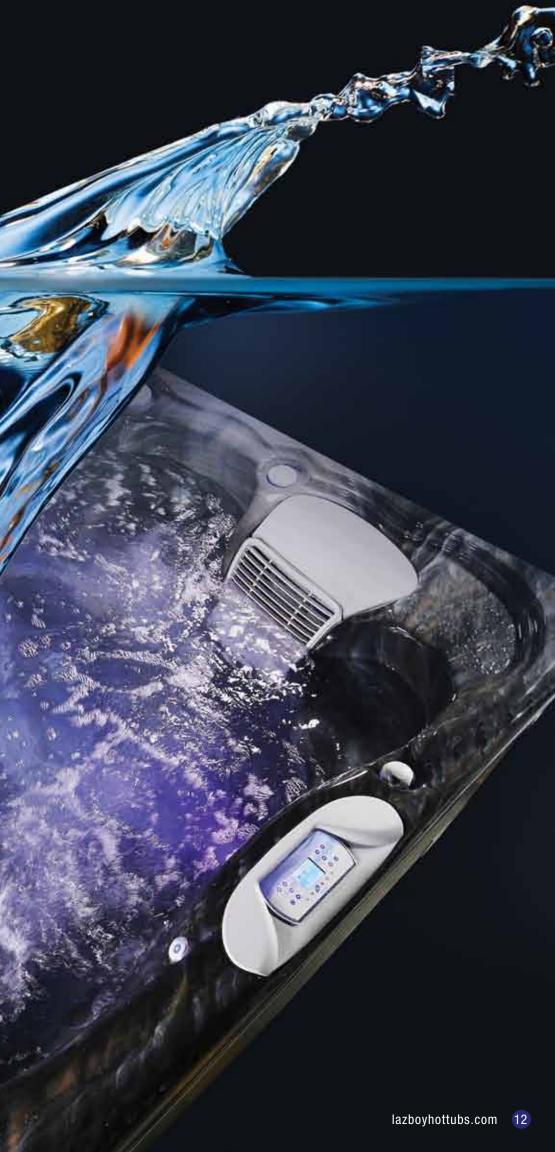

# An experience like no other.

We know a thing or two about comfort and we've created one of the most comfortable massage systems in the business. Our Comfort Massage Jets are perfectly positioned and pressure balanced to deliver a soothing and enjoyable hydrotherapy massage.

> For those that are seeking a basic massage, our Classic collection hot tubs provide a wellbuilt hot tub solution at an affordable price. For those that are seeking a more comprehensive massage, our Signature and Premier collections really step it up and include our amazing Relaxology Foot Massage and Acupressure Neck Massage features. The pressure of our Comfort Massage Jets can be easily adjusted to allow you to customize the hydrotherapy massage right at your seat.

Our Premier collection hot tubs include our exclusive Comfort Zone Massage Technology that gives you an advanced level of hydrotherapy massage in either a Comfort Corner or Reclina-Seat in each of the models. Users are able to conveniently turn the massage feature on or off by pressing the remote keypad that is located adjacent to the seat. This will activate a soothing scrolling massage up and down the major muscle groups on the back. You can also easily adjust the massage intensity from as little as you want to as much as you like while customizing the massage pressure to ensure the most comfortable and comprehensive massage possible.