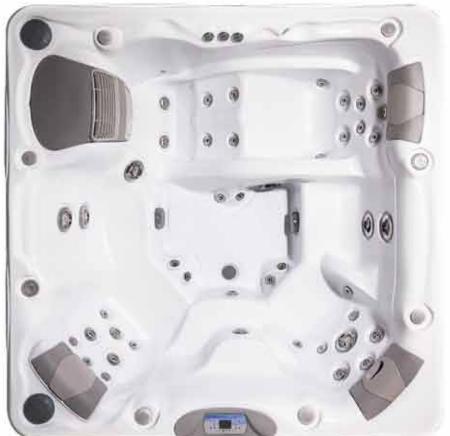

### Signature Collection

Stunning curves and gentle lines set the La-Z-Boy<sup>®</sup> Hot Tubs Signature Collection apart from the rest. The unique comfort fit shell has been designed to sit you in the comfort and quality you have come to expect from La-Z-Boy. In fact, for the past 80 years, we have been perfecting this and it is apparent in each one of our Signature Collection Hot Tubs. Experience a world like no other in our comfort corner with AcuPressure Neck and Relaxology Foot Massage.

### Revive

Our Signature Collection full size, fully featured Revive is sure to be as pleasing to your senses as it is to your budget. Get all of the "I Wants" with legendary La-Z-Boy<sup>®</sup> comfort and quality. Fully featured including AcuPressure Neck Massage, Comfort Corner, Relaxology Foot Massage, Illuminated Waterfall, Aromatherapy and much, much more. Revive your body, mind and spirit in what is set to be one of the most sought after hot tubs of all time.

**Dimensions:** 89" × 89" × 37" Seating Capacity: Five Person Dry Weight: 816 lbs Filled Weight: 3699 lbs Volume: 344 US Gal. / 1308 L Heater Output: 4 KW CM Pump 1: 3.5 hp Low Energy **CM Pump 2:** 4.6 hp 56 Frame Single Speed Micro Filters: 2 x 50 sq. ft. each Surface: Crosslink Premium Acrylic Shell: Polyester / Vinylester / Glasslock Support: 2"x 3" Pressure Treated Wood **Cover:** 4" Tapered With Locks Electrical: 240 V / 40 Amp / 50 GFCI

 Comfort Fit Shell ✓ 53 All Active Comfort Massage Jets

R