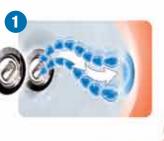

# An experience like no other.

We know a thing or two about comfort and we've created one of the most comfortable massage systems in the business. Our Comfort Massage Jets are perfectly positioned and pressure balanced to deliver a soothing and enjoyable hydrotherapy massage.

> For those that are seeking a basic massage, our Classic collection hot tubs provide a wellbuilt hot tub solution at an affordable price. For those that are seeking a more comprehensive massage, our Signature and Premier collections really step it up and include our amazing Relaxology Foot Massage and Acupressure Neck Massage features. The pressure of our Comfort Massage Jets can be easily adjusted to allow you to customize the hydrotherapy massage right at your seat.