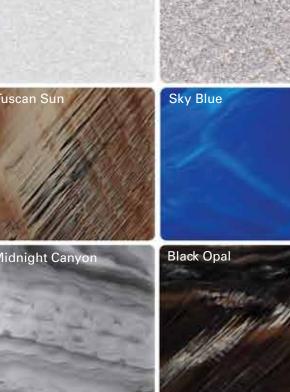

### Acrylic Shell Colors\*\*

Your La-Z-Boy<sup>®</sup> Premier and Signature Hot Tub is available in a wide range of colors and finishes. \* Classic Collection available in silver marble only.

# Pure White Silver Marble Alpine Mist Ouartz Mist Tuscan Sun Sky Blue