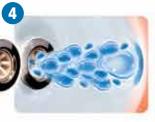

2 TWIN ROTO JET Steady Pulsating Dual Stream

**3** SINGLE ROTO JET Steady Pulsating Single Stream

4 RIFLE JET Enhanced Steady Stream

5 MULTI MASSAGE JET Multi Streamed Shower

6 MASSAGE JET Steady Pulsating Stream

7 VOLCANO JET High Volume Large Stream

8 RAIN DROP WATERFALL JET Adjustable Water Feature Jet

Zone 1 Neck, Back & Shoulder Muscles

*Zone 2 Upper Arms, Biceps, Triceps & Elbows* 

*Zone 3* Deltoids, Trapezoids, & Latissimus Muscles

Zone 4 Hands, Wrists and Forearms

Zone 5 Lower Back & Spine

**Zone 6** Gluteus Maximus

*Zone 8 Lower leg and Calf Muscles* 