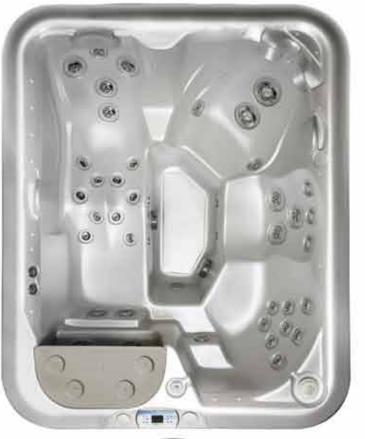

# Classic Collection

You will find tremendous quality and comfort in every La-Z-Boy® Hot Tub including our entry level Classic Hot Tub Collection. This line-up of attractively priced hot tubs is packed with exciting standard features that are sure to please even the most budget minded consumer. The modern design and pleasing curb appeal is sure to impress you and your guests while delivering many years of fun and enjoyment for friends and family.

### Relax

The La-Z-Boy Hot Tub's Relax is built with quality and comfort in mind so all you have to do is relax and enjoy. This spacious entry-level hot tub will accommodate 6 people comfortably. This hot tub is a crowd pleaser and can truly be enjoyed daily with friends or family. Features include large foot well, easy entry non-slip steps and party-like seating.

**Dimensions:** 86" × 86" × 36" Seating Capacity: Six Person Dry Weight: 608 lbs Filled Weight: 3164 lbs Volume: 305 US Gal. / 1160 L Heater Output: 4 KW CM Pump 1: 3 hp 56 Frame Two Speed CM Pump 2: N/A Micro Filters: 1 x 50 sq. ft. each Surface: Crosslink Premium Acrylic Shell: Polyester / Vinylester / Glasslock Support: 2"x 3" Pressure Treated Wood **Cover:** 4" Tapered With Locks Electrical: 240 V / 32 Amp / 40 GFCI

 Comfort Fit Shell 25 All Active Comfort Massage Jets

(mail)