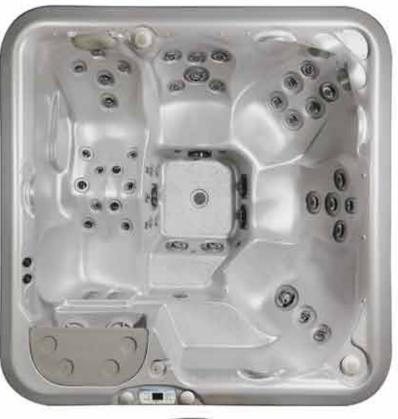

# Premier Collection

La-Z-Boy<sup>®</sup> Premier Hot Tubs offer you some of the most comfortable underwater seating available today. Slip into one of our luxurious Reclina-Seats and you will immediately notice the high quality construction and design. The Premier Collection is packed with advanced features such as our exclusive Comfort Zone Massage Technology that provides a soothing scrolling massage up and down the major muscle groups of your back. All backed by our 100% no nonsense, no fine print guarantee. You will find comfort in knowing that owning a La-Z-Boy Premier Hot Tub is easy and convenient. So sit back and relax knowing that over 80 years of comfort and quality is behind you with a La-Z-Boy Premier Hot Tub.

### LAZBOY HOT TUBS PREMIER

tional Feat

the collection includes: tranquility mirage harmony

### Tranquility

Lay back and relax in the La-Z-Boy<sup>®</sup>exclusive Reclina-Seat and feel your stress melt away. This hot tub includes our unique and exclusive Comfort Zone Massage Technology so just sit back and let the soothing, bubbling customized massage pattern work its magic on your body. So go ahead, seek tranquility and you will find it. You will wonder how you ever lived without it.