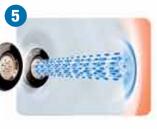

2 TWIN ROTO JET Steady Pulsating Dual Stream

**3** SINGLE ROTO JET Steady Pulsating Single Stream

4 RIFLE JET Enhanced Steady Stream

5 MULTI MASSAGE JET Multi Streamed Shower

6 MASSAGE JET Steady Pulsating Stream

7 VOLCANO JET High Volume Large Stream

8 RAIN DROP WATERFALL JET Adjustable Water Feature Jet

Zone 1 Neck, Back & Shoulder Muscles

*Zone 2 Upper Arms, Biceps, Triceps & Elbows* 

*Zone 3* Deltoids, Trapezoids, & Latissimus Muscles

Zone 4 Hands, Wrists and Forearms

Zone 5 Lower Back & Spine

**Zone 6** Gluteus Maximus

*Zone 8 Lower leg and Calf Muscles* 