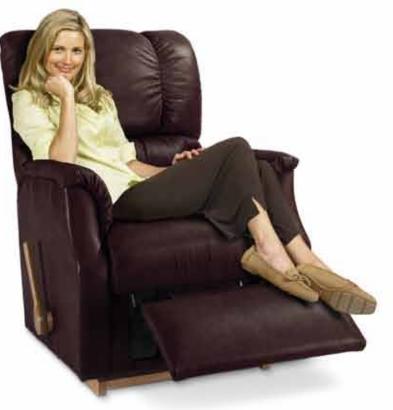

### Comfortable Seating The Science of Sitting Underwater.

For almost 100 years, La Z Boy<sup>®</sup> has built its reputation on comfortable seating. We've taken everything that we learned in the furniture industry and created one of the most comfortable hot tub product lines in the world.

Our unique Reclina-Seat balances the weight and position of the user to create additional comfort. Our engineering team has also discovered that ideal buoyancy is achieved when reducing the right amount of weight on other parts of the body.

Our no float, ergonomically designed seating perfectly balances and positions the user. You can also expect to receive an outstanding massage without being lifted out of your seat. Multi-level seating that fits the natural shape of your body also provides lumbar and back support creating an exceptional underwater seating experience.