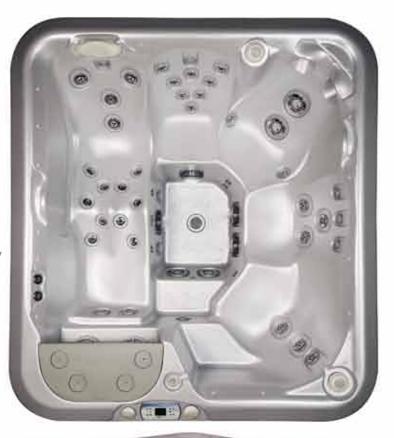

2 TWIN ROTO JET Steady Pulsating Dual Stream

**3** SINGLE ROTO JET Steady Pulsating Single Stream

4 RIFLE JET Enhanced Steady Stream

5 MULTI MASSAGE JET Multi Streamed Shower

6 MASSAGE JET Steady Pulsating Stream

7 VOLCANO JET High Volume Large Stream

8 RAIN DROP WATERFALL JET Adjustable Water Feature Jet

Zone 1 Neck, Back & Shoulder Muscles

*Zone 2 Upper Arms, Biceps, Triceps & Elbows* 

*Zone 3* Deltoids, Trapezoids, & Latissimus Muscles

Zone 4 Hands, Wrists and Forearms

Zone 5 Lower Back & Spine

**Zone 6** Gluteus Maximus

*Zone 8 Lower leg and Calf Muscles* 