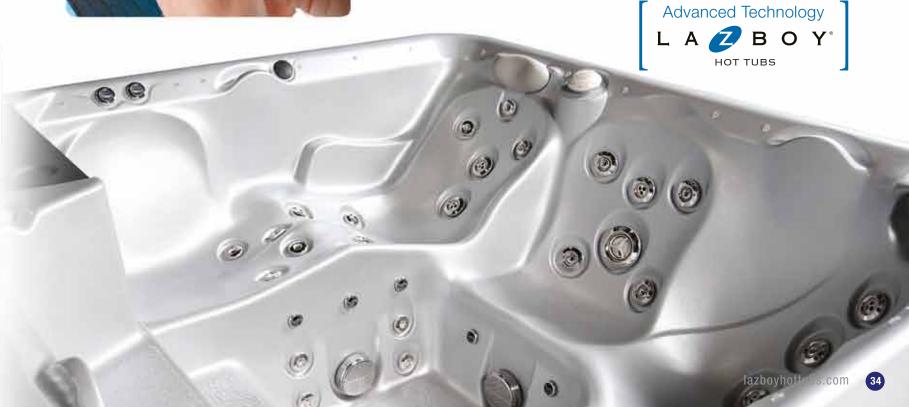

# An experience like no other.

We know a thing or two about comfort and we've created one of the most comfortable massage systems in the business. Our Comfort Massage Jets are perfectly positioned and pressure balanced to deliver a soothing and enjoyable hydrotherapy massage.

> For those that are seeking a basic massage, our Classic collection hot tubs provide a wellbuilt hot tub solution at an affordable price. For those that are seeking a more comprehensive massage, our Signature and Premier collections really step it up and include our amazing Relaxology Foot Massage and Acupressure Neck Massage features. The pressure of our Comfort Massage Jets can be easily adjusted to allow you to customize the hydrotherapy massage right at your seat.

Our Premier collection hot tubs include our exclusive Comfort Zone Massage Technology that gives you an advanced level of hydrotherapy massage in either a Comfort Corner or Reclina-Seat in each of the models. Users are able to conveniently turn the massage feature on or off by pressing the remote keypad that is located adjacent to the seat. This will activate a soothing scrolling massage up and down the major muscle groups on the back. You can also easily adjust the massage intensity from as little as you want to as much as you like while customizing the massage pressure to ensure the most comfortable and comprehensive massage possible.

### Please visit lazboyhottubs.com

to learn more about our customizable massage features by collection and model.

The jets are perfectly positioned and pressure balanced to ensure a silky smooth all over body massage.

2 TWIN ROTO JET Steady Pulsating Dual Stream

**3** SINGLE ROTO JET Steady Pulsating Single Stream

4 RIFLE JET Enhanced Steady Stream

5 MULTI MASSAGE JET Multi Streamed Shower

6 MASSAGE JET Steady Pulsating Stream

7 VOLCANO JET High Volume Large Stream

8 RAIN DROP WATERFALL JET Adjustable Water Feature Jet

Zone 1 Neck, Back & Shoulder Muscles

*Zone 2 Upper Arms, Biceps, Triceps & Elbows* 

*Zone 3* Deltoids, Trapezoids, & Latissimus Muscles

Zone 4 Hands, Wrists and Forearms

Zone 5 Lower Back & Spine

**Zone 6** Gluteus Maximus

*Zone 8 Lower leg and Calf Muscles* 