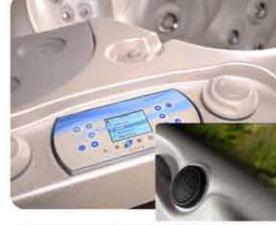

In Touch Electronic Controls are constantly monitoring the performance of the hot tub ensuring trouble free operation. The electronic controls also operate the heating system which can always be set to your favorite temperature.

### iCommand System

Our innovative La-Z-Boy Hot Tubs' iCommand allows the user to control the functions of the hot tub using a smart phone. Simply download, install the In-touch app, ensure that the hot tub is within range of your wireless router and you will be instantly connected! This is especially useful for frequent travellers and second home or cottage installations!