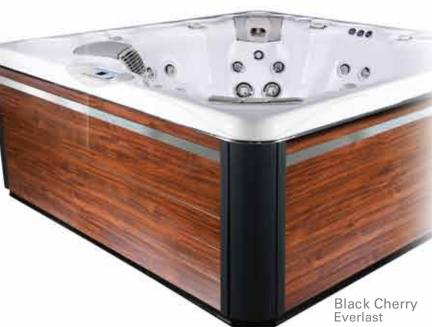

### Craftsmanship

Just as the founders of La-Z-Boy<sup>®</sup> did at the beginning in 1927 we have taken tremendous care, attention and craftsmanship to create, design and manufacture each and every La-Z-Boy Hot Tub. Special consideration has been given to every aspect of our hot tubs from Maintenance-Free Cabinetry, Integrated Support Structures, our Comfort Fit Shell and state-of-the-art electronics.

Our Weather Guard Floor provides a solid composite base for the hot tub to sit on. We seal the bottom with a PVC weather guard floor to ensure the heat stays in and the critters stay out. The Everlast Synthetic Cabinet is made of a composite maintenance free material that will never fade or age.