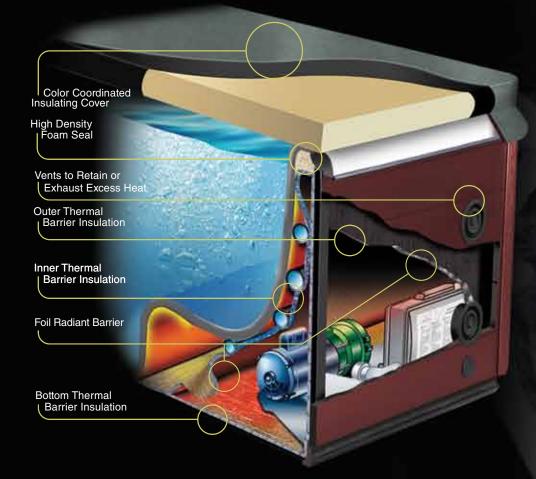

### Cost Efficiency

Energy efficiency is top of mind for all consumers and La-Z-Boy<sup>®</sup> Hot Tubs has taken every opportunity to make our hot tubs as efficient as possible. La-Z-Boy Hot Tubs are amongst the most energy efficient hot tubs made today and delivers the ultimate in energy efficiency while providing mounting space for multiple components and easy access if the hot tub requires service.

Our Therma Zone Insulation System is comprised of 5 insulating barriers including the Color Coordinated Cover. The plumbing, shell and floor are sealed in a Thermal Shield insulated blanket. As an added layer, the same Thermal Shield insulated blanket is installed on the backside of the cabinet around the entire perimeter of the hot tub. A vent is mounted in the cabinet to retain excess heat created by the pumps while allowing it to be exhausted in high outdoor heat installations.