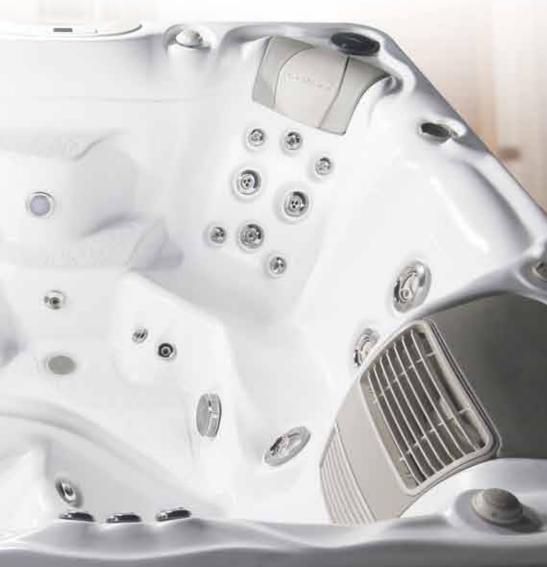

# Premier Collection

La-Z-Boy<sup>®</sup> Premier Hot Tubs offer you some of the most comfortable underwater seating available today. Slip into one of our luxurious Reclina-Seats and you will immediately notice the high quality construction and design. The Premier Collection is packed with advanced features such as our exclusive Comfort Zone Massage Technology that provides a soothing scrolling massage up and down the major muscle groups of your back. All backed by our 100% no nonsense, no fine print guarantee. You will find comfort in knowing that owning a La-Z-Boy Premier Hot Tub is easy and convenient. So sit back and relax knowing that over 80 years of comfort and quality is behind you with a La-Z-Boy Premier Hot Tub.

### Tranquility

Lay back and relax in the La-Z-Boy<sup>®</sup>exclusive Reclina-Seat and feel your stress melt away. This hot tub includes our unique and exclusive Comfort Zone Massage Technology so just sit back and let the soothing, bubbling customized massage pattern work its magic on your body. So go ahead, seek tranquility and you will find it. You will wonder how you ever lived without it.

**Dimensions:** 94" x 94" x 37'

- Seating Capacity: Five to Six Persons
- **Dry Weight:** 870 lbs
- **Filled Weight:** 4391 lbs

Volume: 420 US Gal / 1598 L

Heater Output: 4 KW CM Pump 1:

3.5 hp Low Energy CM Pump 2:

**Electrical:** 240 V / 40 Amp / 50 GFCI

- Comfort Fit Shell with a Reclina-Seat
- 49 All Active Comfort Massage Jets

11-2

e 14

- 2 AcuPressure Neck Massage Head Rests
- 1 Personal Comfort Zone Massage Control