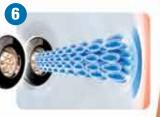

2 TWIN ROTO JET Steady Pulsating Dual Stream

**3** SINGLE ROTO JET Steady Pulsating Single Stream

4 RIFLE JET Enhanced Steady Stream

5 MULTI MASSAGE JET Multi Streamed Shower

6 MASSAGE JET Steady Pulsating Stream

7 VOLCANO JET High Volume Large Stream

8 RAIN DROP WATERFALL JET Adjustable Water Feature Jet

Zone 1 Neck, Back & Shoulder Muscles

*Zone 2 Upper Arms, Biceps, Triceps & Elbows* 

*Zone 3* Deltoids, Trapezoids, & Latissimus Muscles

Zone 4 Hands, Wrists and Forearms

Zone 5 Lower Back & Spine

**Zone 6** Gluteus Maximus

*Zone 8 Lower leg and Calf Muscles* 