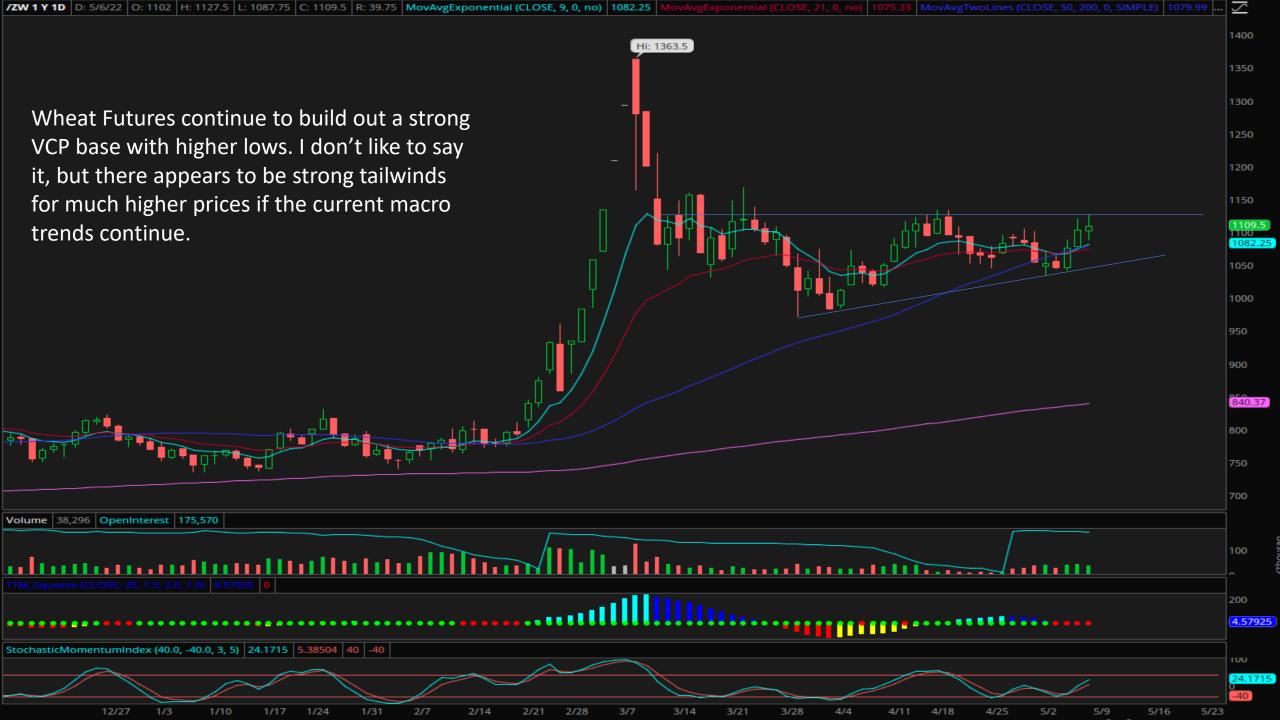

| No of Funds  |
| Sep-20<br>Dec-20       | 2977<br>3032 |
| Mar-21                 | 3192         |
| Jun-21<br>Sep-21       | 3340<br>3388 |
| Dec-21<br>Mar-22       | 3537<br>3549 |
|                        |              |

| Franklii            | Growth A | ١       | 1.63%  |
|---------------------|----------|---------|--------|
| Jun-21              | Sep-21   | Dec-21  | Mar-22 |
| 1.23M               | 1.15M    | 1.14M   | 1.14M  |
| Fidelity Contrafund |          |         | 1.48%  |
| Jun-21              | Sep-21   | Dec-21  | Mar-22 |
| 6.28M               | 6.33M    | 6.41M   | 6.49M  |
| JPMorg              | an Large | Cap Gro | 0.59%  |
| Jun-21              | Sep-21   | Dec-21  | Mar-22 |
|                     | -        | -       | 0.83M  |

Show Fund Ownership