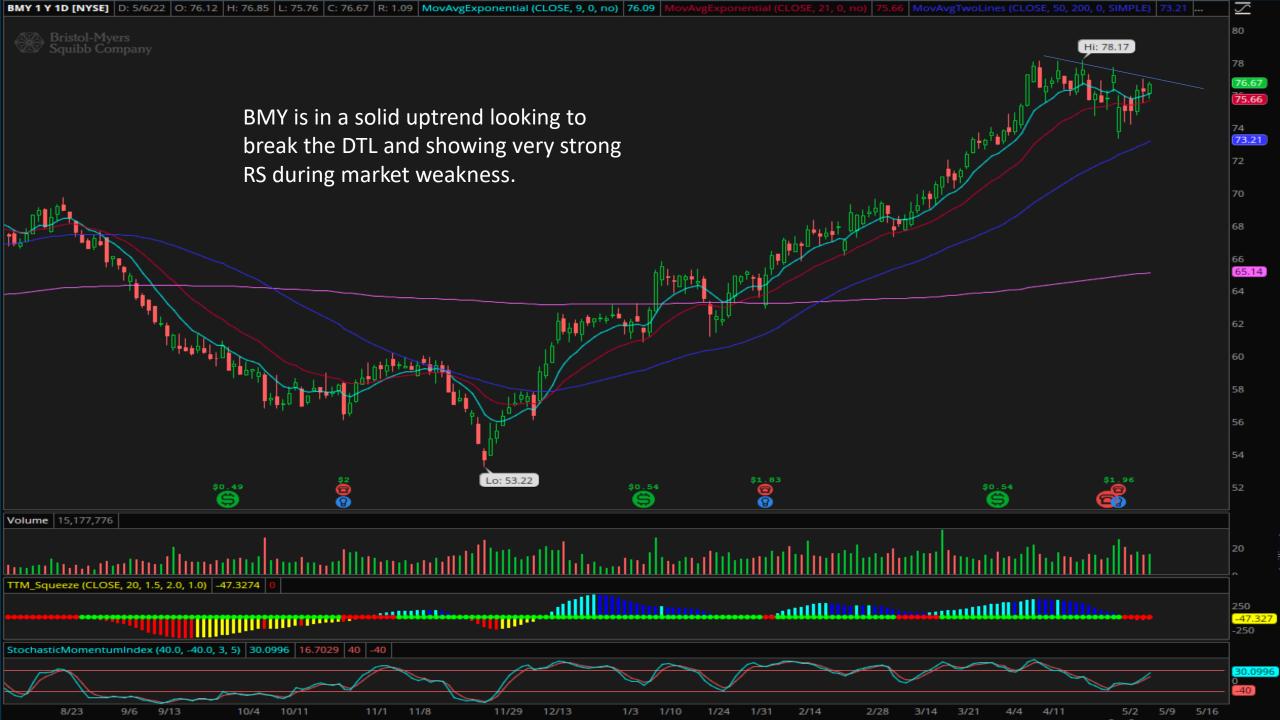

0         | No of Funds  |
| Sep-20<br>Dec-20       | 2977<br>3032 |
| Mar-21                 | 3192         |
| Jun-21<br>Sep-21       | 3340<br>3388 |
| Dec-21<br>Mar-22       | 3537<br>3549 |
|                        |              |

| Franklii            | Growth A | ١       | 1.63%  |
|---------------------|----------|---------|--------|
| Jun-21              | Sep-21   | Dec-21  | Mar-22 |
| 1.23M               | 1.15M    | 1.14M   | 1.14M  |
| Fidelity Contrafund |          |         | 1.48%  |
| Jun-21              | Sep-21   | Dec-21  | Mar-22 |
| 6.28M               | 6.33M    | 6.41M   | 6.49M  |
| JPMorg              | an Large | Cap Gro | 0.59%  |
| Jun-21              | Sep-21   | Dec-21  | Mar-22 |
|                     | -        | -       | 0.83M  |

Show Fund Ownership