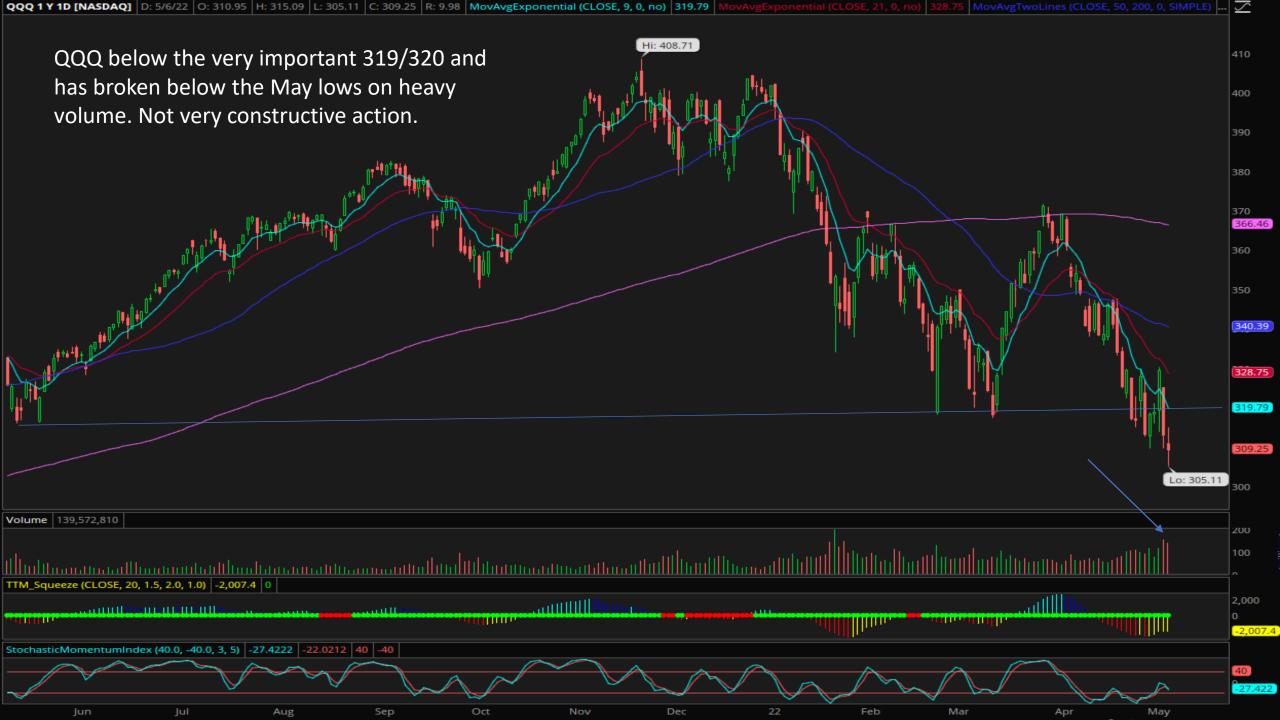

## Bullish Growth Stocks

Reversals here, Reversals there, Reversals everywhere

By Nick Smith
5/9/2022
Weekend Report # 2

DLTR

56%

Mar-22

0.45M

0.12%