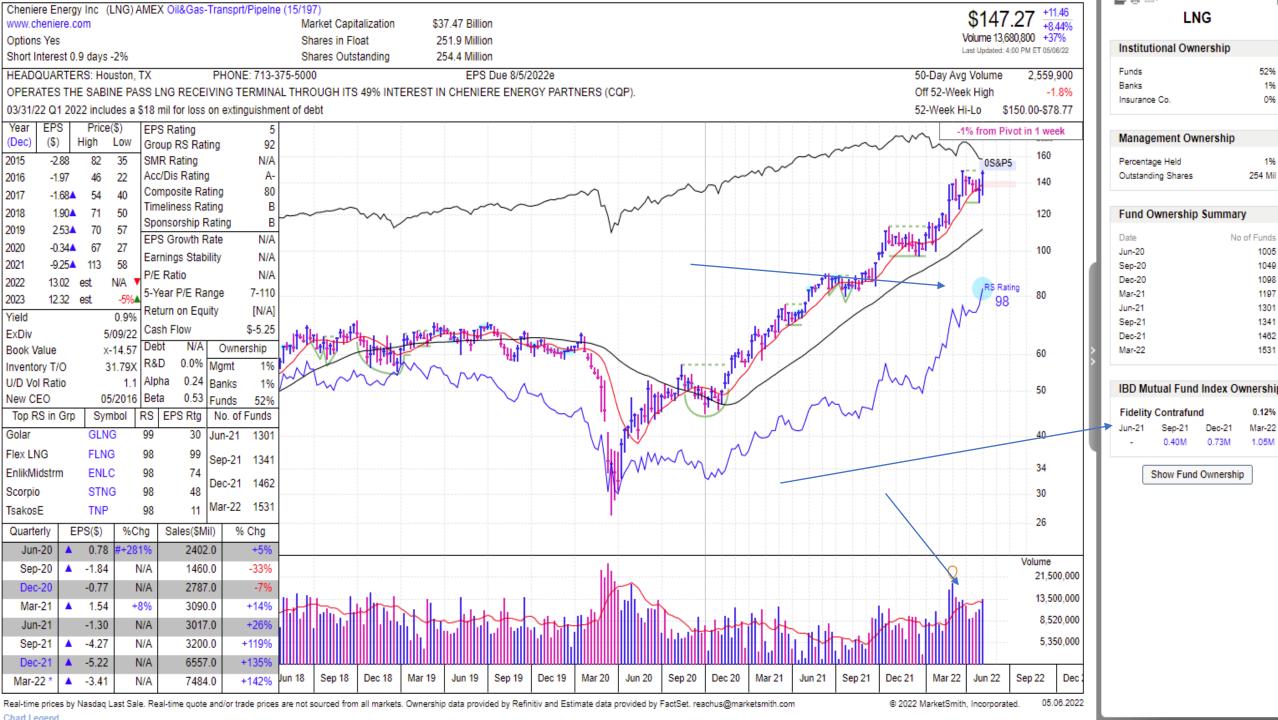

LLY

| Institutional Ownership         |                 |
|---------------------------------|-----------------|
| Funds<br>Banks<br>Insurance Co. | 40%<br>1%<br>1% |
|                                 |                 |

| Management Ownership                  |               |
|---------------------------------------|---------------|
| Percentage Held<br>Outstanding Shares | 1%<br>952 Mil |
| •                                     |               |

| Fund Ownership Summary |              |
|------------------------|--------------|
| Date<br>Jun-20         | No of Funds  |
| Sep-20<br>Dec-20       | 2977<br>3032 |
| Mar-21                 | 3192         |
| Jun-21<br>Sep-21       | 3340<br>3388 |
| Dec-21<br>Mar-22       | 3537<br>3549 |
|                        |              |

| Franklii            | Growth A | ١       | 1.63%  |
|---------------------|----------|---------|--------|
| Jun-21              | Sep-21   | Dec-21  | Mar-22 |
| 1.23M               | 1.15M    | 1.14M   | 1.14M  |
| Fidelity Contrafund |          |         | 1.48%  |
| Jun-21              | Sep-21   | Dec-21  | Mar-22 |
| 6.28M               | 6.33M    | 6.41M   | 6.49M  |
| JPMorg              | an Large | Cap Gro | 0.59%  |
| Jun-21              | Sep-21   | Dec-21  | Mar-22 |
|                     | -        | -       | 0.83M  |

Show Fund Ownership