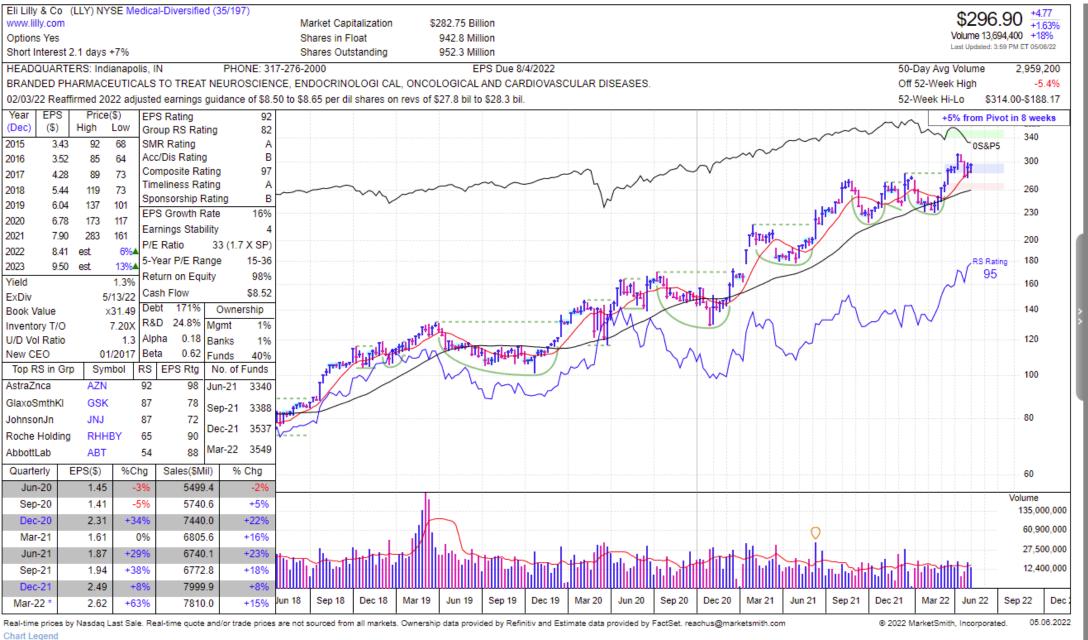

LLY

| Institutional Ownership         |                 |
|---------------------------------|-----------------|
| Funds<br>Banks<br>Insurance Co. | 40%<br>1%<br>1% |
|                                 |                 |

| Management Ownership                  |               |
|---------------------------------------|---------------|
| Percentage Held<br>Outstanding Shares | 1%<br>952 Mil |
| •                                     |               |

| Fund Ownership Summary |              |
|------------------------|--------------|
| Date<br>Jun-20         | No of Funds  |
| Sep-20<br>Dec-20       | 2977<br>3032 |
| Mar-21                 | 3192         |
| Jun-21<br>Sep-21       | 3340<br>3388 |
| Dec-21<br>Mar-22       | 3537<br>3549 |
|                        |              |

| Franklii            | Growth A | ١       | 1.63%  |
|---------------------|----------|---------|--------|
| Jun-21              | Sep-21   | Dec-21  | Mar-22 |
| 1.23M               | 1.15M    | 1.14M   | 1.14M  |
| Fidelity Contrafund |          |         | 1.48%  |
| Jun-21              | Sep-21   | Dec-21  | Mar-22 |
| 6.28M               | 6.33M    | 6.41M   | 6.49M  |
| JPMorg              | an Large | Cap Gro | 0.59%  |
| Jun-21              | Sep-21   | Dec-21  | Mar-22 |
|                     | -        | -       | 0.83M  |

Show Fund Ownership