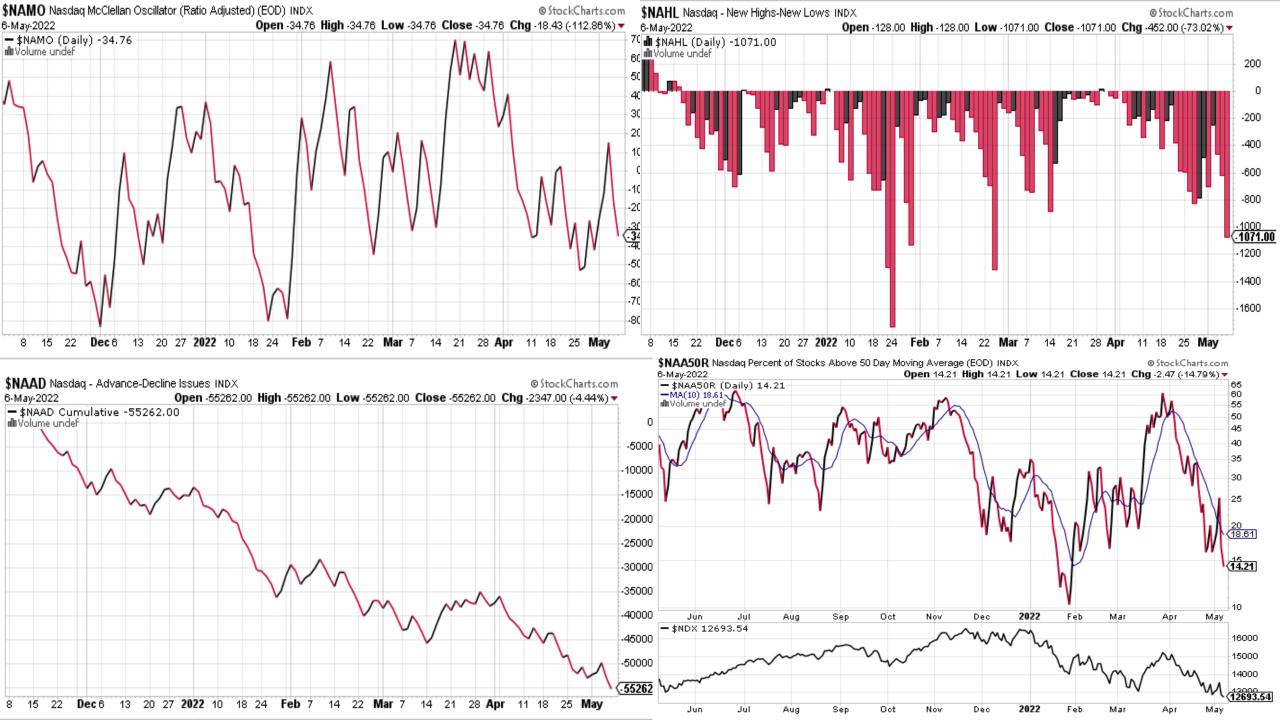

## Bullish Growth Stocks

Reversals here, Reversals there, Reversals everywhere

By Nick Smith
5/9/2022
Weekend Report # 2

DLTR

56%

Mar-22

0.45M

0.12%