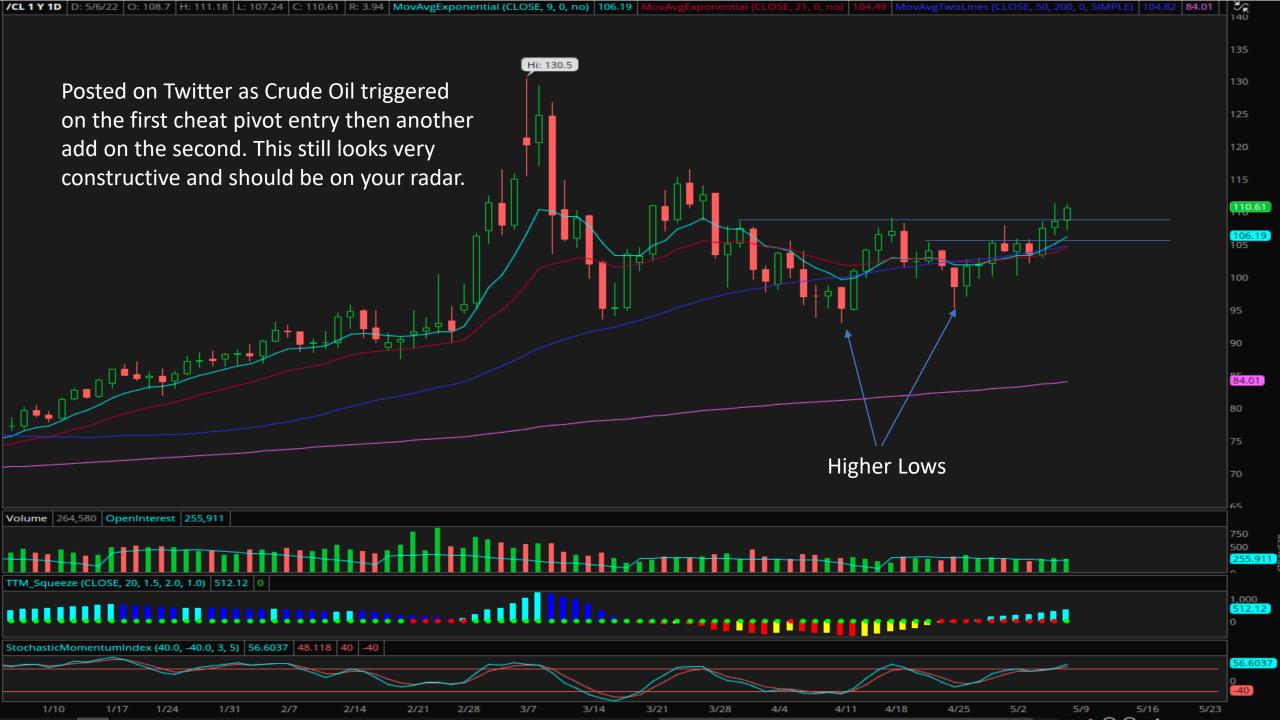

## Bullish Growth Stocks

Reversals here, Reversals there, Reversals everywhere

By Nick Smith
5/9/2022
Weekend Report # 2

DLTR

56%

Mar-22

0.45M

0.12%