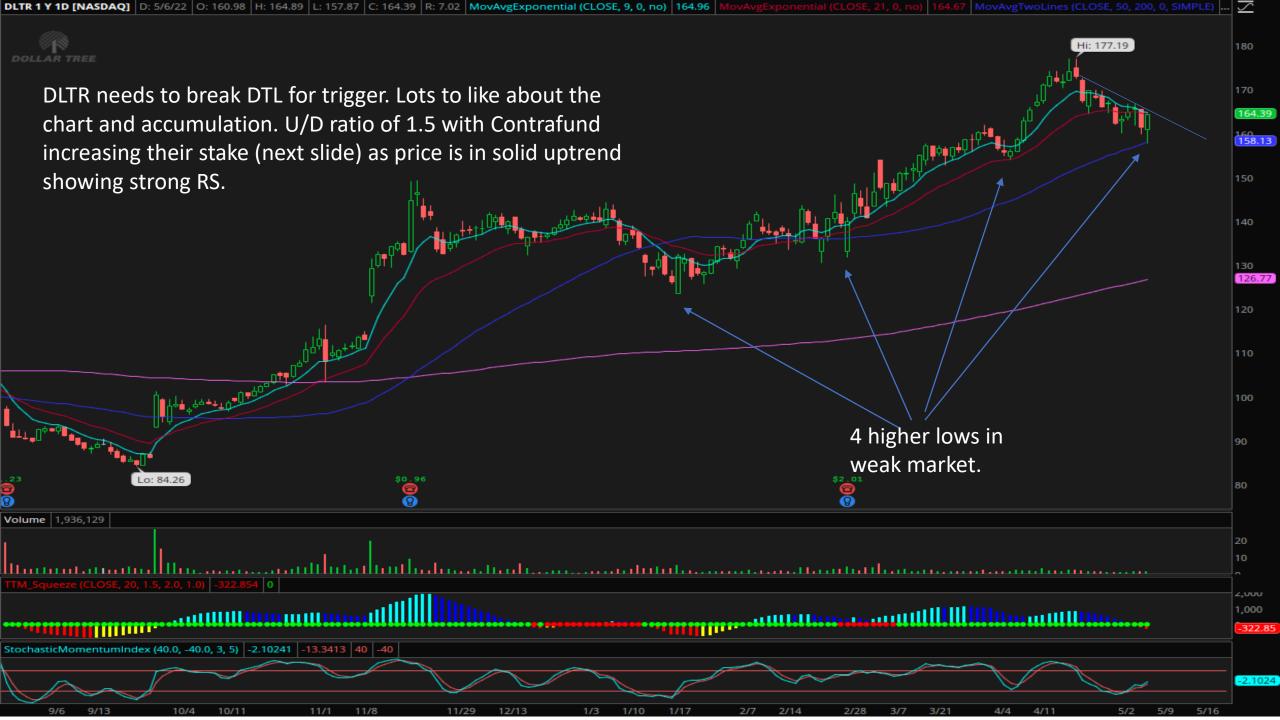

## Bullish Growth Stocks

Reversals here, Reversals there, Reversals everywhere

By Nick Smith
5/9/2022
Weekend Report # 2

DLTR

56%

Mar-22

0.45M

0.12%