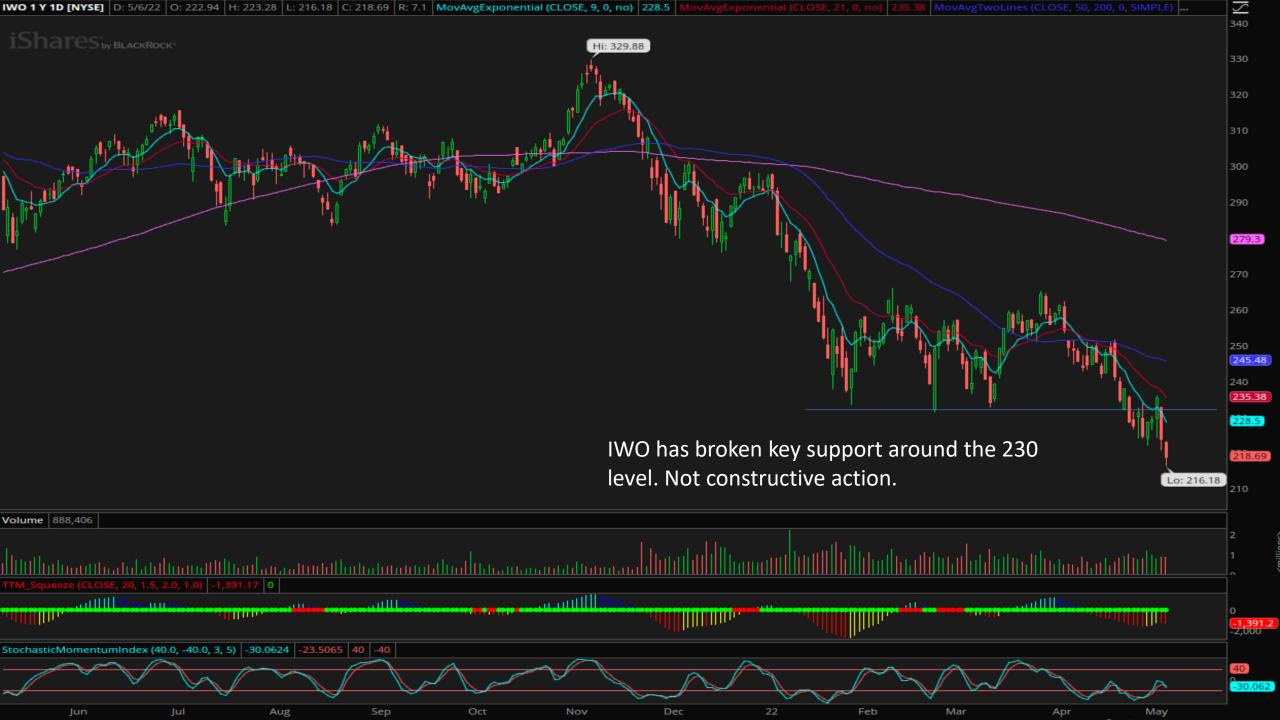

## Bullish Growth Stocks

Reversals here, Reversals there, Reversals everywhere

By Nick Smith
5/9/2022
Weekend Report # 2

DLTR

56%

Mar-22

0.45M

0.12%