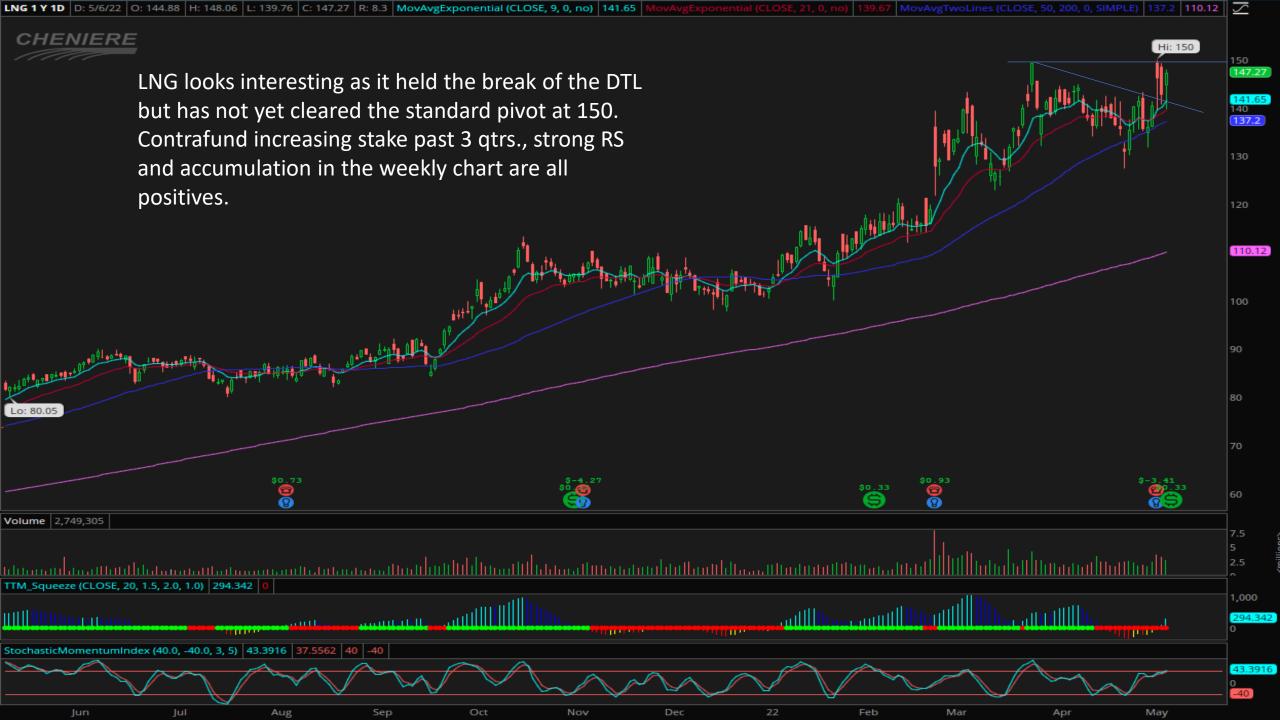

| No of Funds  |
| Sep-20<br>Dec-20       | 2977<br>3032 |
| Mar-21                 | 3192         |
| Jun-21<br>Sep-21       | 3340<br>3388 |
| Dec-21<br>Mar-22       | 3537<br>3549 |
|                        |              |

| Franklii            | Growth A | ١       | 1.63%  |
|---------------------|----------|---------|--------|
| Jun-21              | Sep-21   | Dec-21  | Mar-22 |
| 1.23M               | 1.15M    | 1.14M   | 1.14M  |
| Fidelity Contrafund |          |         | 1.48%  |
| Jun-21              | Sep-21   | Dec-21  | Mar-22 |
| 6.28M               | 6.33M    | 6.41M   | 6.49M  |
| JPMorg              | an Large | Cap Gro | 0.59%  |
| Jun-21              | Sep-21   | Dec-21  | Mar-22 |
|                     | -        | -       | 0.83M  |

Show Fund Ownership