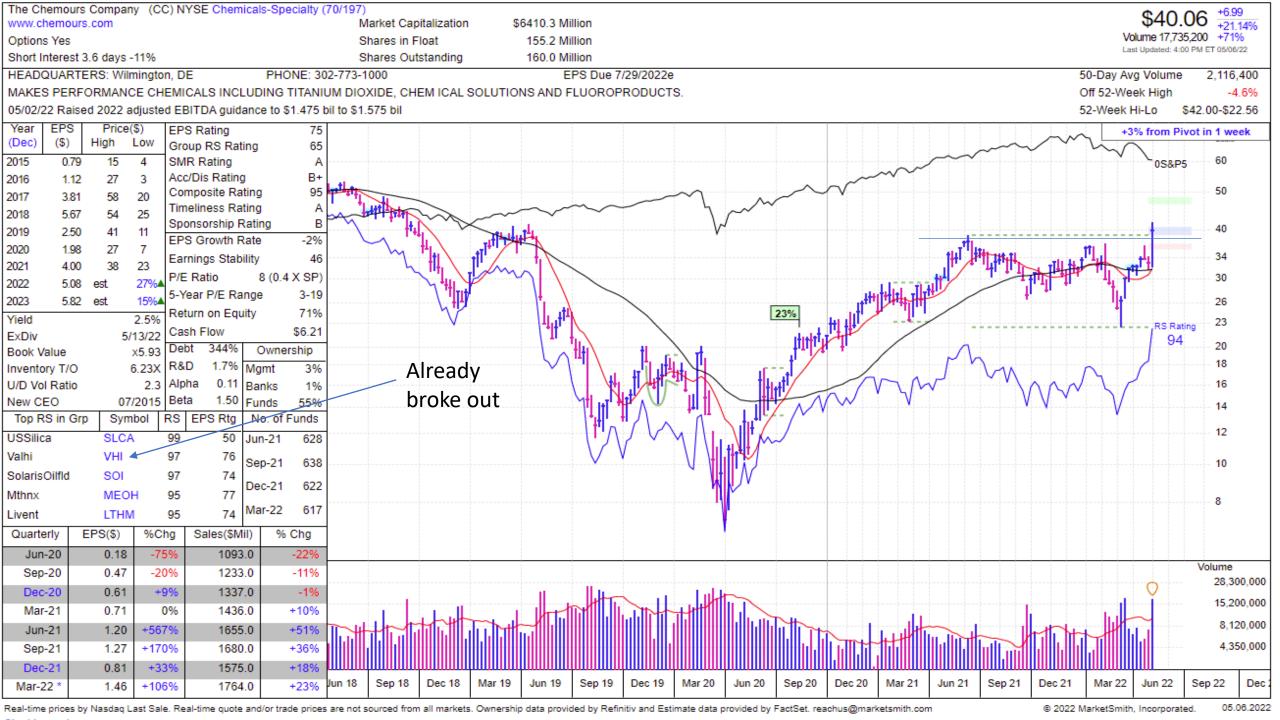

## Bullish Growth Stocks

Reversals here, Reversals there, Reversals everywhere

By Nick Smith
5/9/2022
Weekend Report # 2

DLTR

56%

Mar-22

0.45M

0.12%