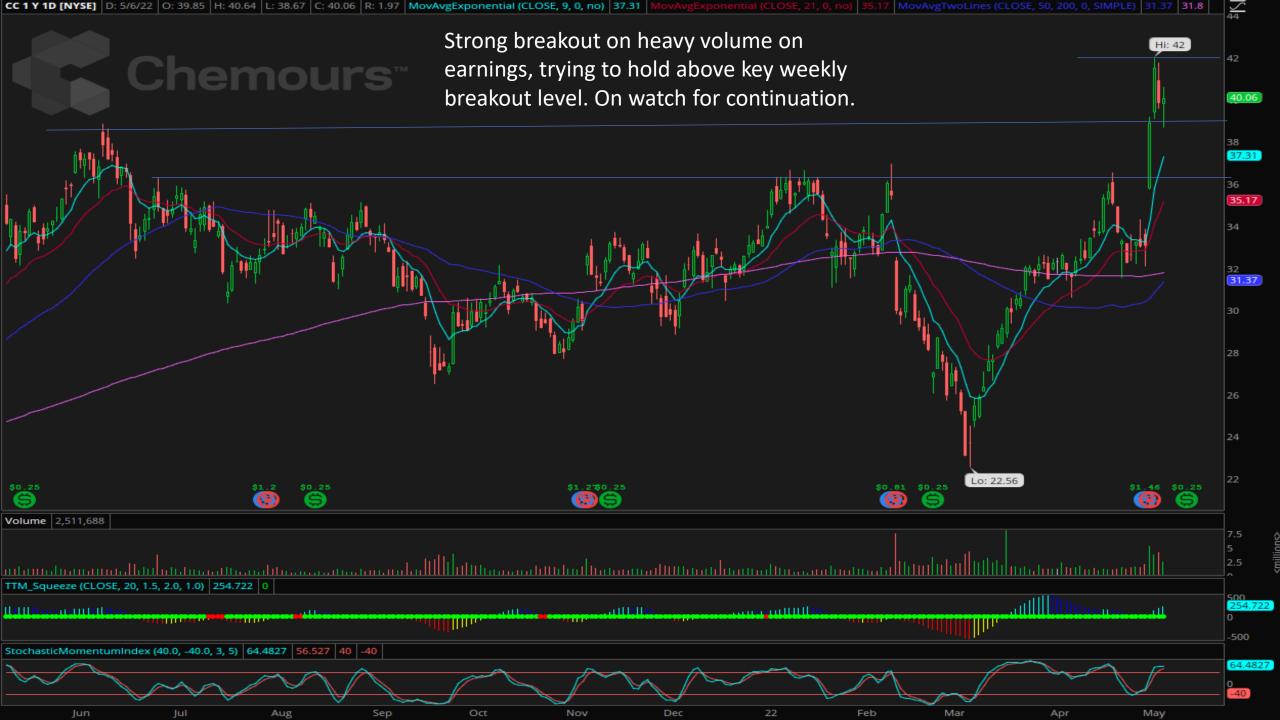

## Bullish Growth Stocks

Reversals here, Reversals there, Reversals everywhere

By Nick Smith
5/9/2022
Weekend Report # 2

DLTR

56%

Mar-22

0.45M

0.12%