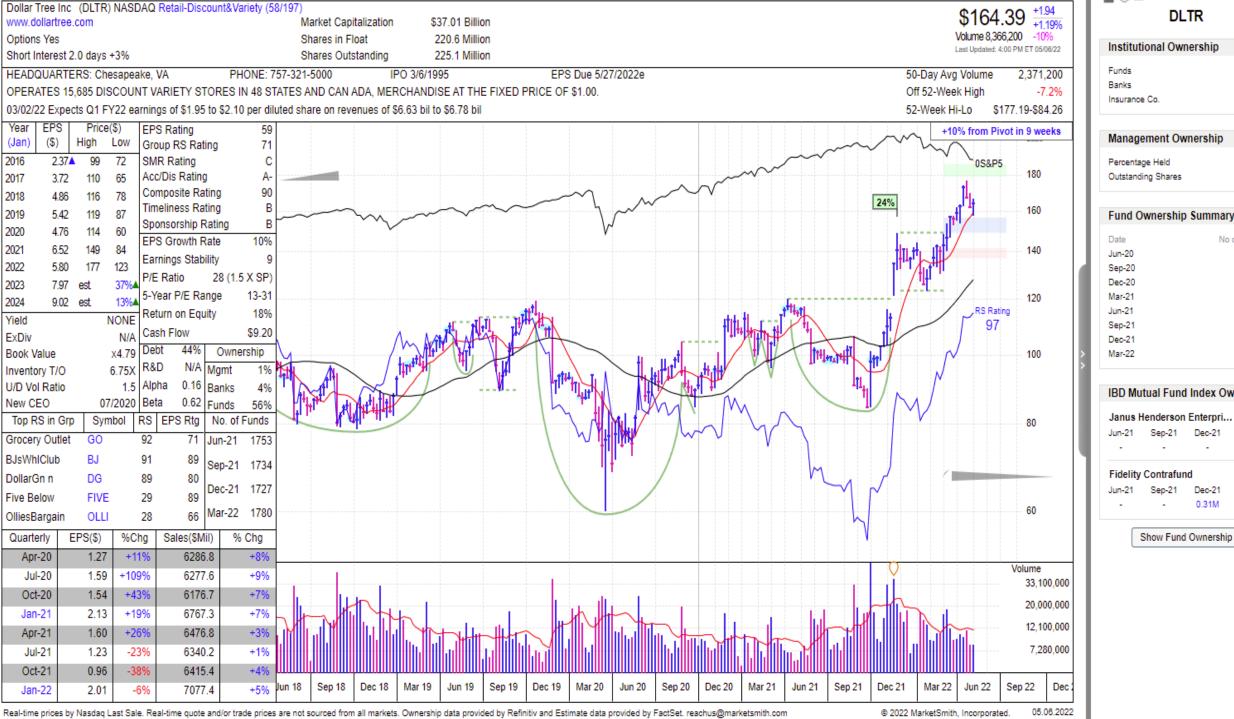

## Bullish Growth Stocks

Reversals here, Reversals there, Reversals everywhere

By Nick Smith
5/9/2022
Weekend Report # 2

DLTR

56%

Mar-22

0.45M

0.12%

Mar-22

0.94M

Management Ownership Outstanding Shares 225 Mil

**Fund Ownership Summary** No of Funds 1634 1683 1755 1791 1753 1734 1727 1780

IBD Mutual Fund Index Ownership Janus Henderson Enterpri... 0.34% Fidelity Contrafund Dec-21 Sep-21 0.31M