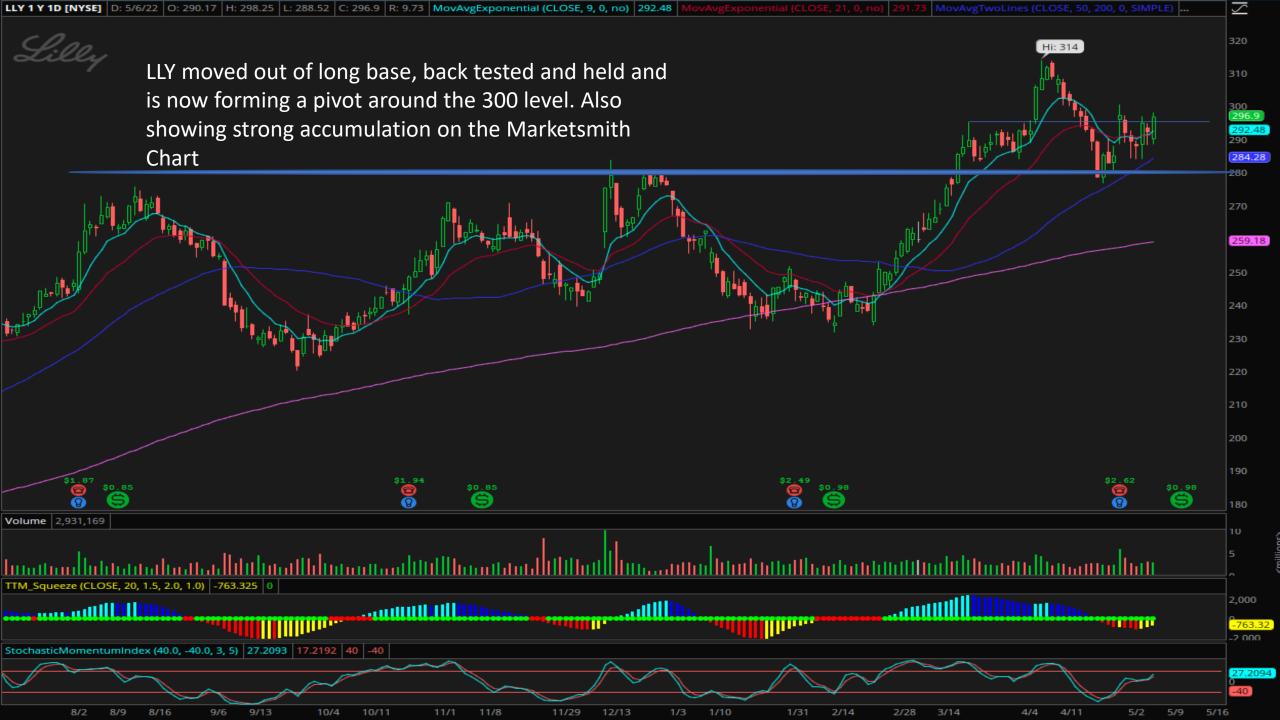

LLY

| Institutional Ownership         |                 |
|---------------------------------|-----------------|
| Funds<br>Banks<br>Insurance Co. | 40%<br>1%<br>1% |
|                                 |                 |