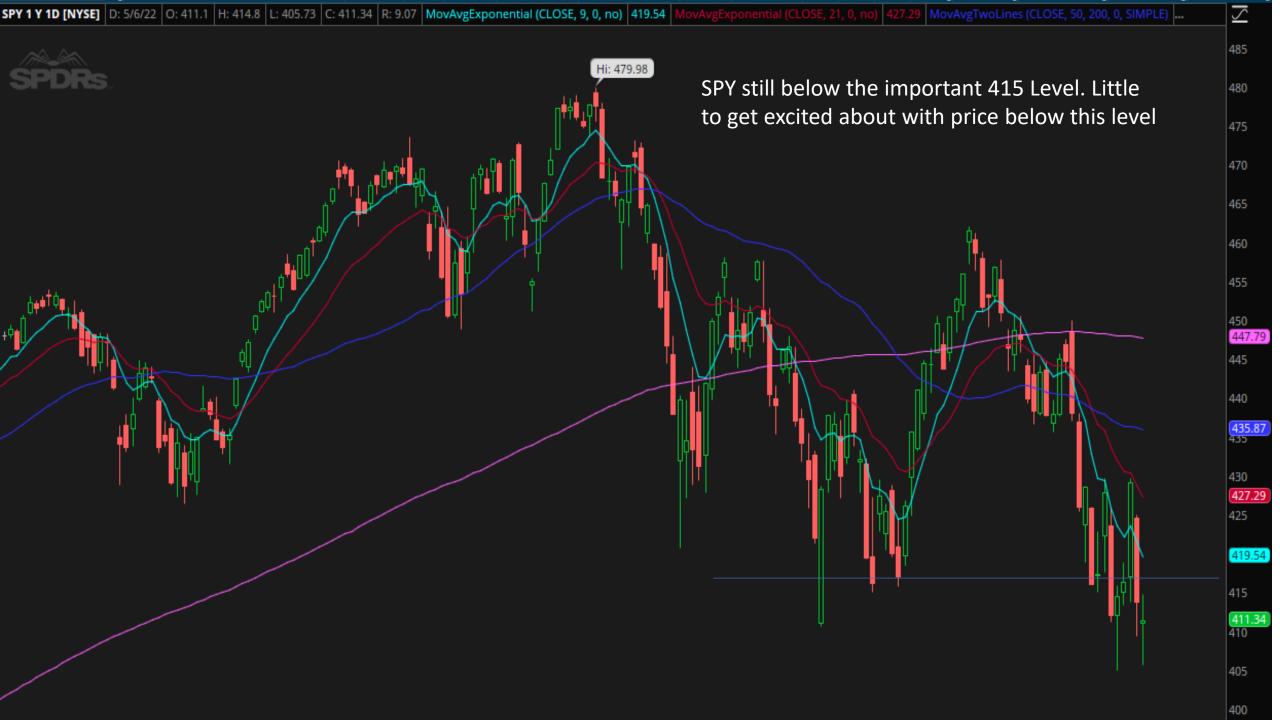

## Bullish Growth Stocks

Reversals here, Reversals there, Reversals everywhere

By Nick Smith
5/9/2022
Weekend Report # 2

DLTR

56%

Mar-22

0.45M

0.12%